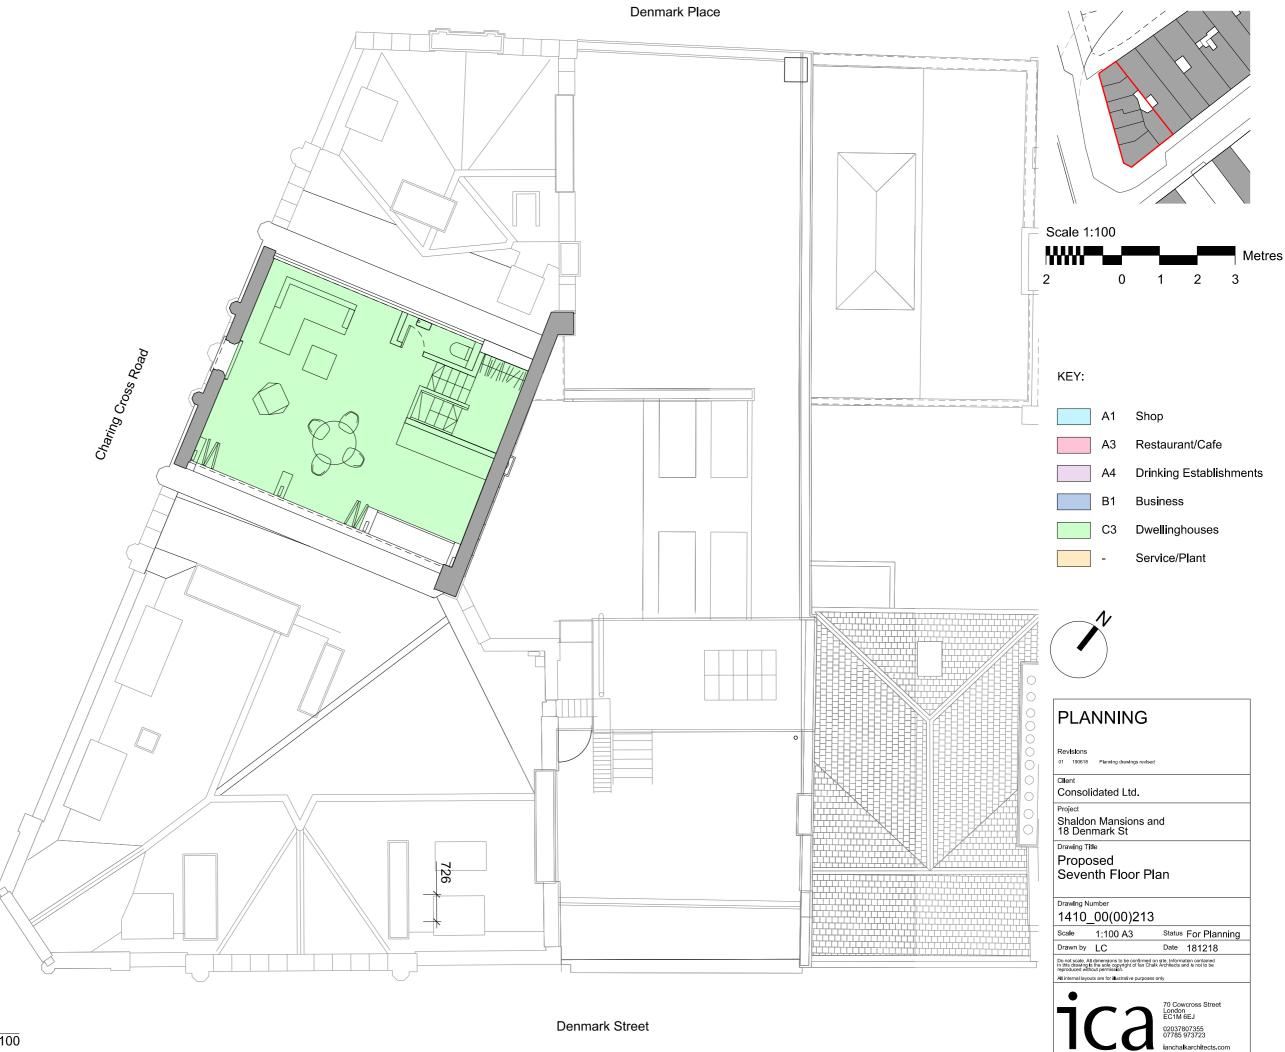

# PLANNING

Revisions 01 190618 Planning drawings revised

## Cllent Consolidated Ltd.

## Project

Shaldon Mansions and 18 Denmark St

Drawing Title Proposed Site Plan showing roof

## Drawing Number 1410\_00(00)006

Scale 1:200 Status For Planning Drawn by LC Date 191218 Do not scale. All dimensions to be confirmed on site. Information contained in this drawing is the sole copyright of Ian Chalk Architects and is not to be reproduced without permission. All internal layouts are for illustrativ