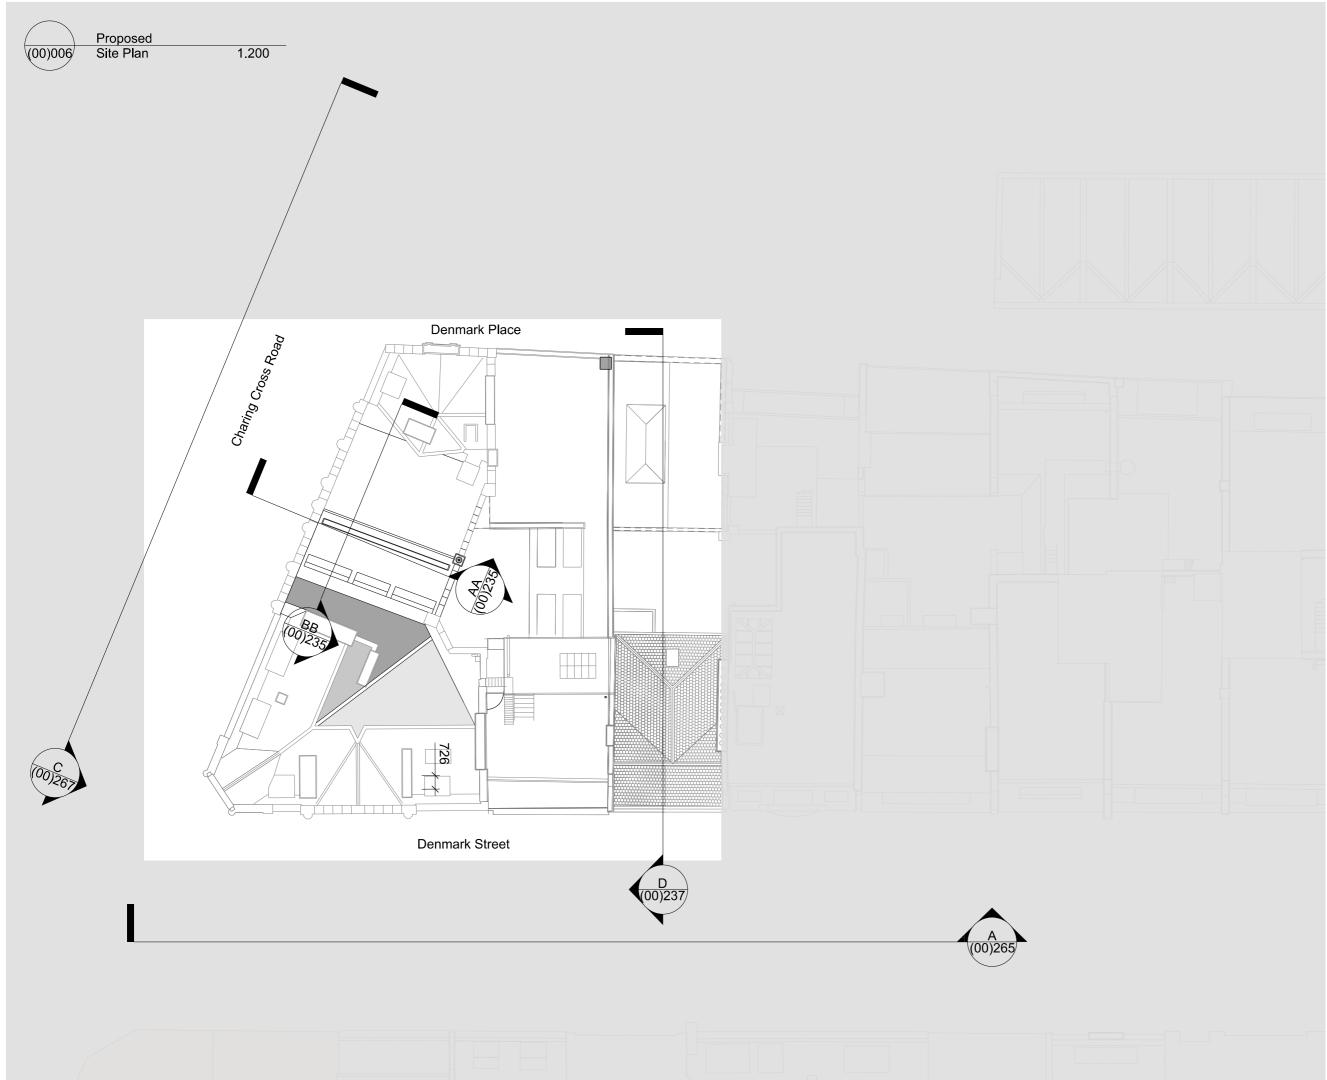

# PLANNING

Revisions 01 190618 Planning drawings revised

## Cllent Consolidated Ltd.

## Project

Shaldon Mansions and 18 Denmark St

Drawing Title Proposed Site Plan showing roof

## Drawing Number 1410\_00(00)006

Scale 1:200 Status For Planning Drawn by LC Date 191218 Do not scale. All dimensions to be confirmed on site. Information contained in this drawing is the sole copyright of Ian Chalk Architects and is not to be reproduced without permission. All internal layouts are for illustrativ