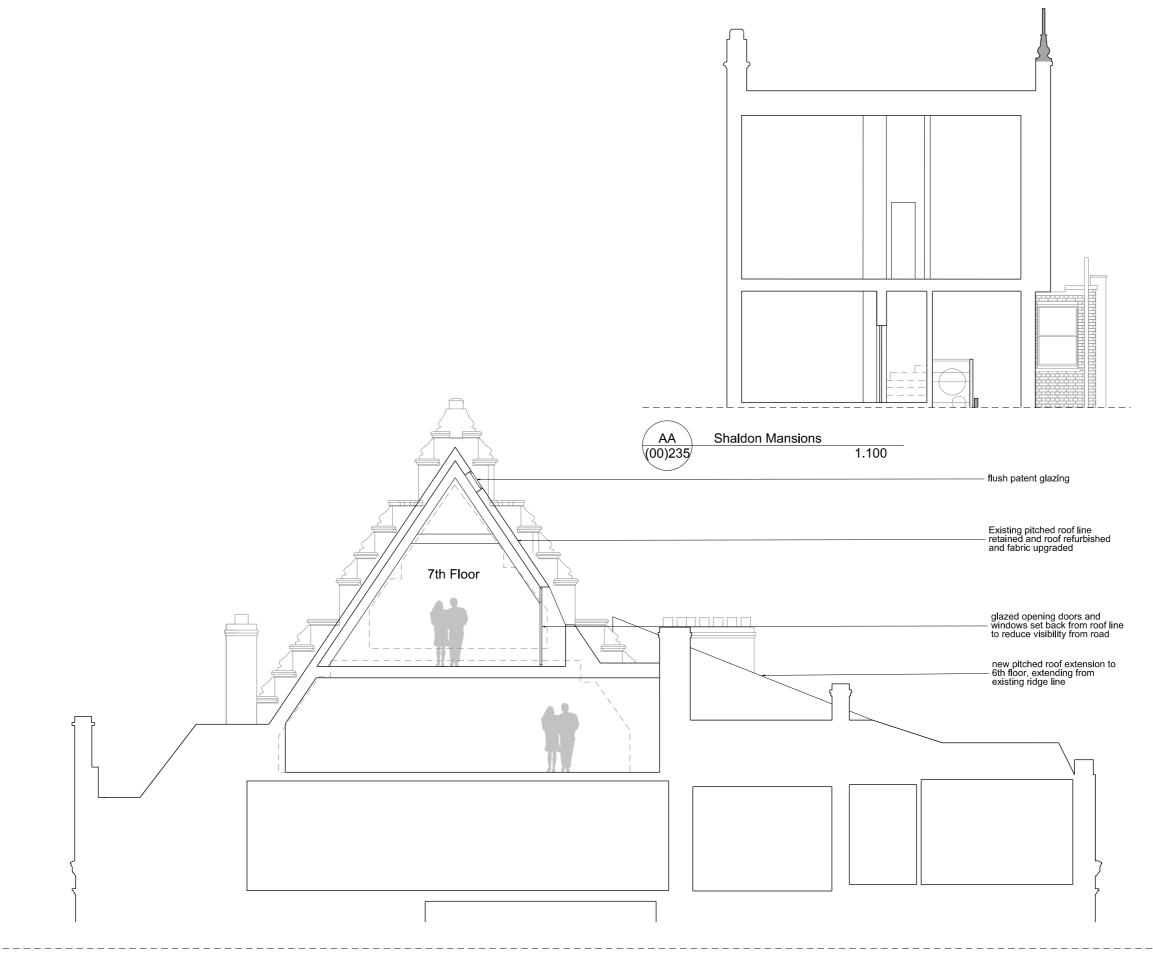

# PLANNING

Revisions 01 190618 Planning drawings revised

Cllent

Consolidated Ltd.

Project Shaldon Mansions and 18 Denmark St

Drawing Title

Proposed Sections

•

Drawing Number 1410\_00(00)235

Scale 1:100 A3 Status For Planning Drawn by LC Date 181218 Do not scale. All dimensions to be confirmed on site. Information contained in this drawing is the sole copyright of Ian Chalk Architects and is not to be reproduced without permission. All internal lavouts are for illustrative p