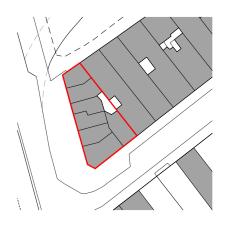

# PLANNING

Revisions 01 190618 Planning drawings revised

## Cllent Consolidated Ltd.

## Project

Shaldon Mansions and 18 Denmark St

Drawing Title Proposed Site Plan showing roof

## Drawing Number 1410\_00(00)006

Scale 1:200 Status For Planning Drawn by LC Date 191218 Do not scale. All dimensions to be confirmed on site. Information contained in this drawing is the sole copyright of Ian Chalk Architects and is not to be reproduced without permission. All internal layouts are for illustrativ