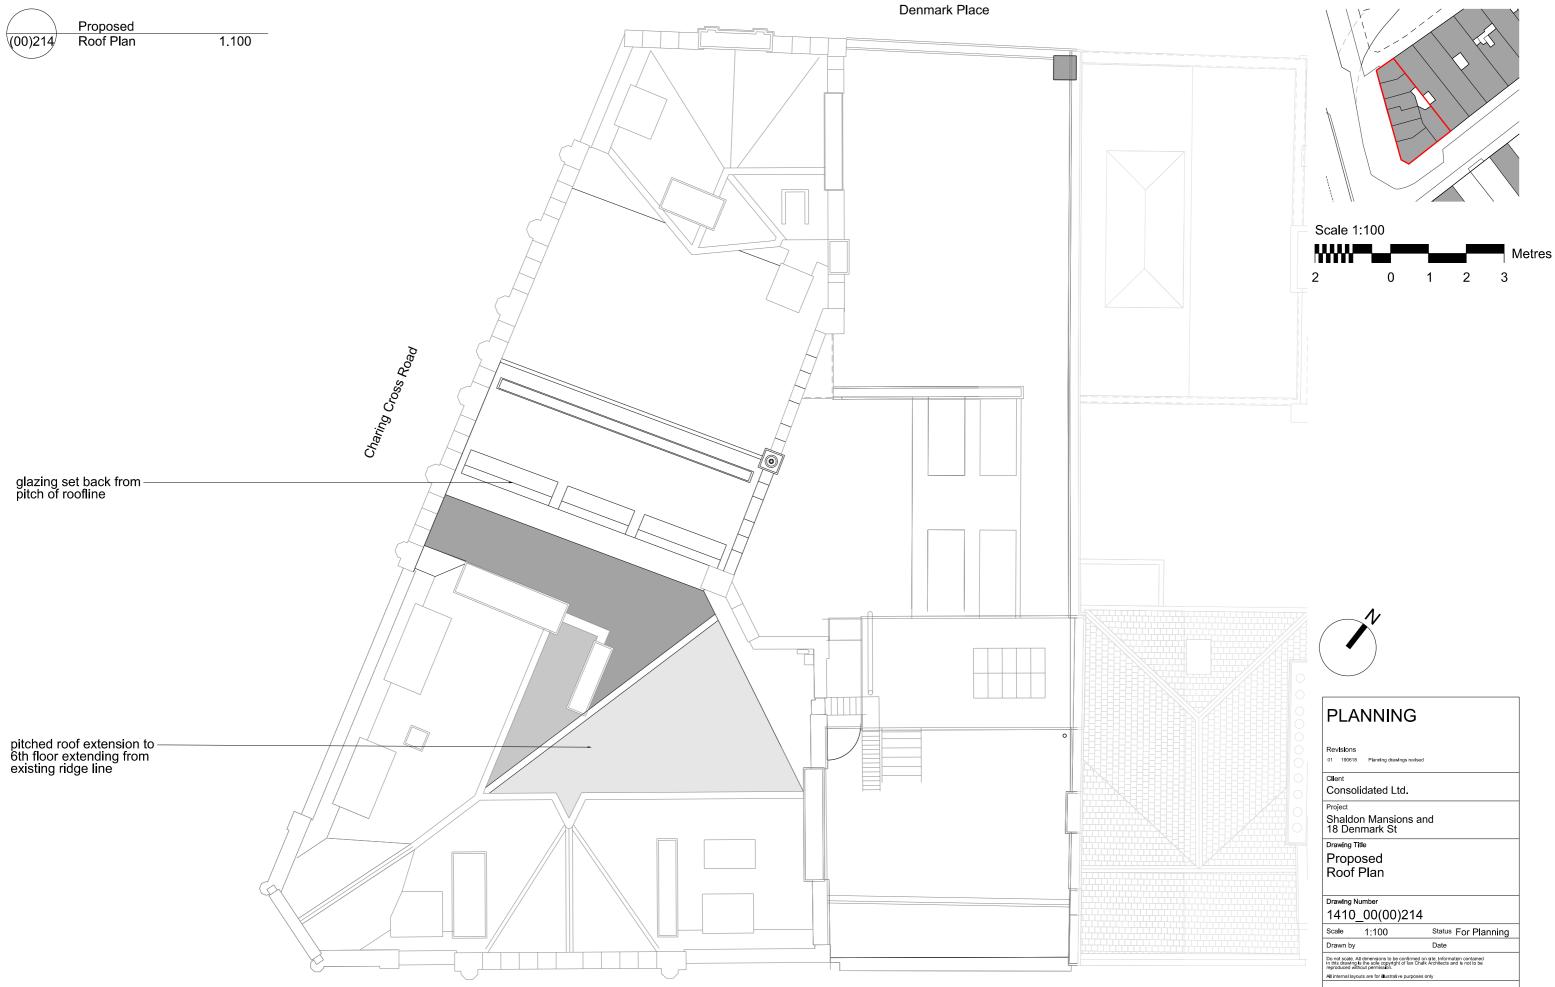

# PLANNING

Revisions 01 190618 Planning drawings revised

## Cllent Consolidated Ltd.

## Project

Shaldon Mansions and 18 Denmark St

Drawing Title Proposed Site Plan showing roof

## Drawing Number 1410\_00(00)006

Scale 1:200 Status For Planning Drawn by LC Date 191218 Do not scale. All dimensions to be confirmed on site. Information contained in this drawing is the sole copyright of Ian Chalk Architects and is not to be reproduced without permission. All internal layouts are for illustrativ