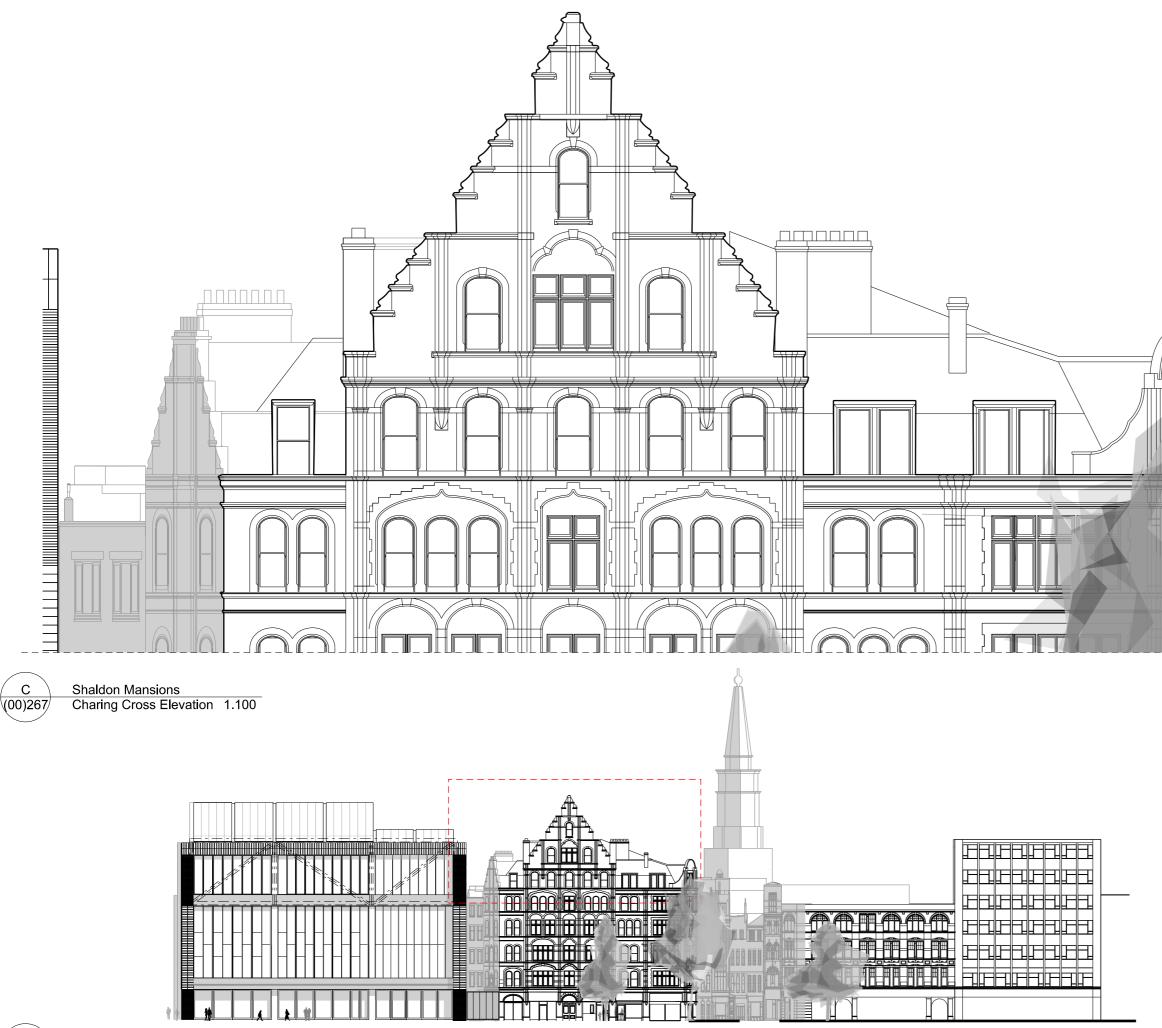

|
| Do not scale. All dimensions to be confirmed on site, Information contained<br>in this drawing is the sole copyright of I an Chalk Architects and is not to be<br>reproduced without permission.<br>All internal layouts are for illustrative purposes only |                                                                                                   |
| ica                                                                                                                                                                                                                                                         | 70 Cowcross Street<br>London<br>EC1M 6EJ<br>02037807355<br>07785 973723<br>ianchalkarchitects.com |















BB (00)235 Shaldon Mansions

1.100





# PLANNING

Revisions 01 190618 Planning drawings revised

Cllent

Consolidated Ltd.

Project Shaldon Mansions and 18 Denmark St

Drawing Title

Proposed Sections

•

Drawing Number 1410\_00(00)235

Scale 1:100 A3 Status For Planning Drawn by LC Date 181218 Do not scale. All dimensions to be confirmed on site. Information contained in this drawing is the sole copyright of Ian Chalk Architects and is not to be reproduced without permission. All internal lavouts are for illustrative p





D 19 Denmark Street (00)237 1.100



# PLANNING Revisions 01 190618 Planning drawings revised Cllent Consolidated Ltd. Project Shaldon Mansions and 18 Denmark St Drawing Title Proposed Section D Drawing Number 1410\_(00)237 Scale 1:100 A3 Status For Pla