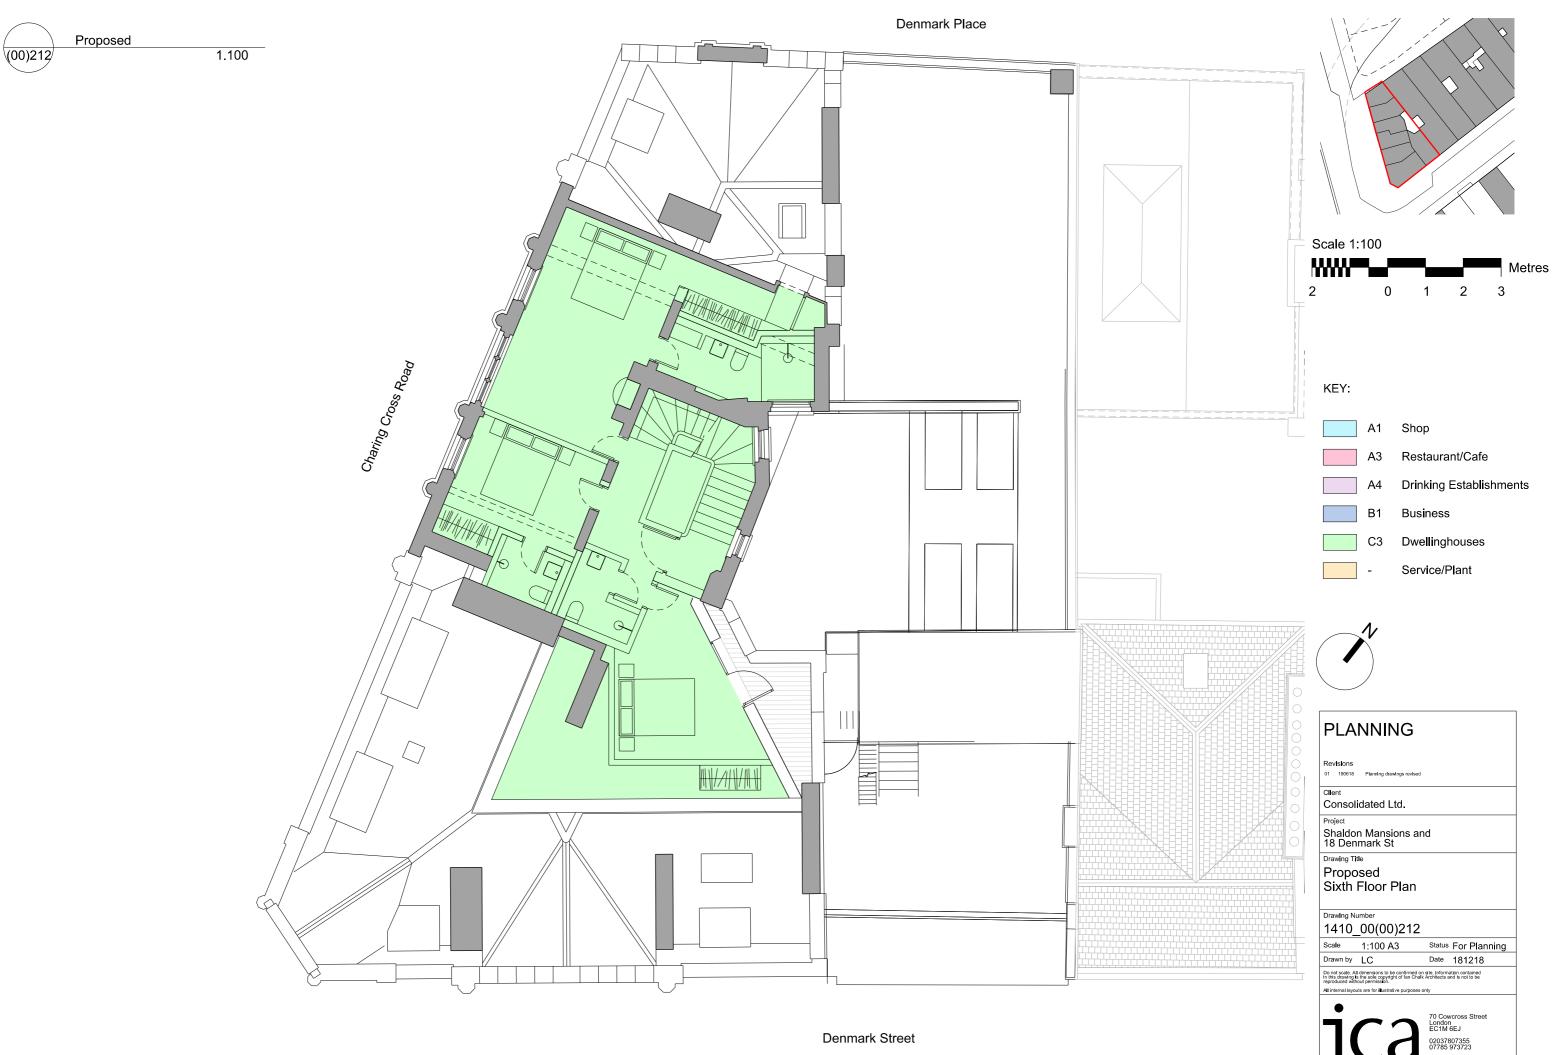

# PLANNING

Revisions 01 190618 Planning drawings revised

## Cllent Consolidated Ltd.

## Project

Shaldon Mansions and 18 Denmark St

Drawing Title Proposed Site Plan showing roof

## Drawing Number 1410\_00(00)006

Scale 1:200 Status For Planning Drawn by LC Date 191218 Do not scale. All dimensions to be confirmed on site. Information contained in this drawing is the sole copyright of Ian Chalk Architects and is not to be reproduced without permission. All internal layouts are for illustrativ