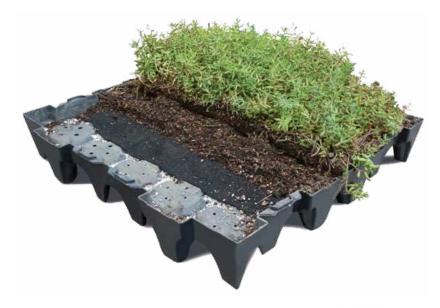

- ANS GrufeKit offers a 12 month warranty, no other company offers any kind of warranty on a self-install kit
- No one grows their product for longer (minimum 12-18 months)
- Competitive price versus built up system with none of the risk
- Unrivalled horticultural expertise and aftercare for peace of mind on any post installation issues or queries
- Quicker to install than traditional systems 30sqm an hour can be installed by two labourers
- Almost no maintenance, especially in comparison to other systems (only needs weeding every 12 months)
- Partnered with and approved by a number of waterproofing manufacturers
- Incredibly popular alternative to traditional flat roofing, as seen on Grand Designs/Planet Earth II