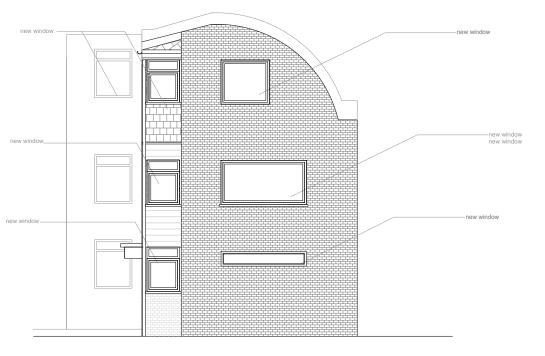

WEST ELEVATION (N5)

EAST ELEVATION (N6)

0 M 1 M 5 M 10 M 20 M NOTES:

- 1. DO NOT SCALE FROM THIS DRAWING
- 2. ALL DIMENSIONS ARE IN METERS UNLESS OTHERWISE SPECIFIED

- 4. ALL MEASUREMENTS

  ARE SUBJECT TO CONFIRMATION BY THE

## PROJECT:

5-6 ROSSLYN PARK MEWS NW3 5NJ

CLIENT:

ARCHITECTURAL DRAWINGS

DRAWING

PROPOSED SIDE ELEVATIONS

APPROVED BY

DRAWN BY