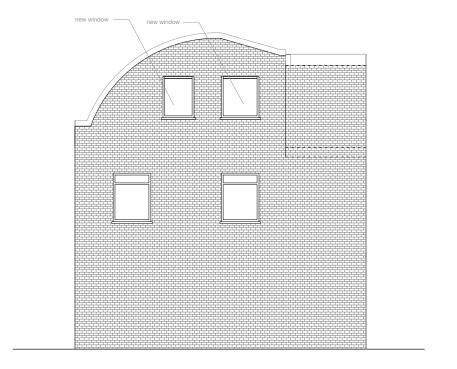

WEST ELEVATION (N5)

EAST ELEVATION (N6)

0 M 1 M 5 M 10 M 20 M NOTES:

- 1. DO NOT SCALE FROM THIS DRAWING
- 2. ALL DIMENSIONS ARE IN METERS UNLESS OTHERWISE SPECIFIED

- 4. ALL MEASUREMENTS

  ARE SUBJECT TO CONFIRMATION BY THE

## PROJECT:

5-6 ROSSLYN PARK MEWS NW3 5NJ

CLIENT:

ARCHITECTURAL DRAWINGS

DRAWING

PROPOSED SIDE ELEVATIONS

APPROVED BY

DRAWN BY