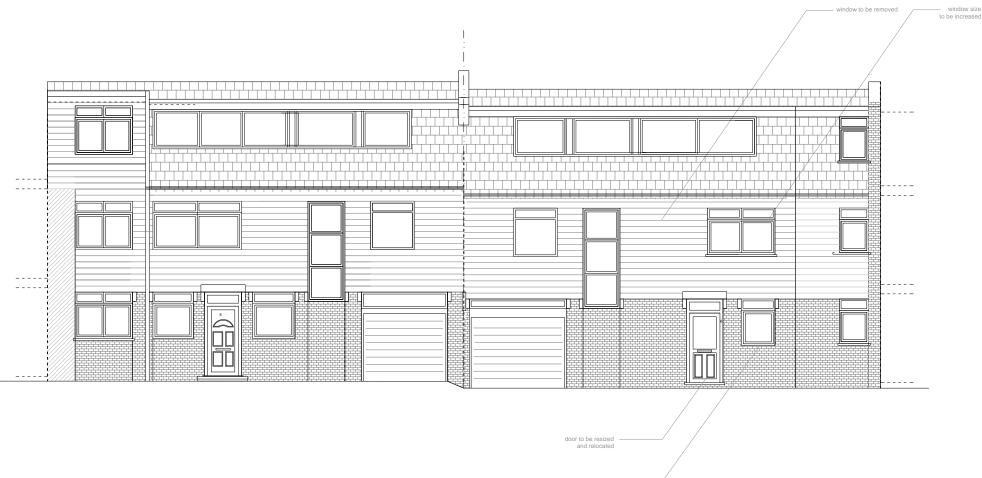

window size to be decreased

0 M 1 M 5 M  10 M

| NOT | EC. |
|-----|-----|
| NOT | LO. |

|   | ~- |    | ~ |  |
|---|----|----|---|--|
| N | U  | ιE | S |  |

- 1. DO NOT SCALE FROM THIS DRAWING
- 2. ALL DIMENSIONS ARE IN METERS UNLESS OTHERWISE SPECIFIED 3. TO BE CONSTRUCTED IN ACCORDANCE WITH BRITISH STANDARDS
- 4. ALL MEASUREMENTS ARE SUBJECT TO CONFIRMATION BY THE CONTRACTOR DURING THE WORKS ON SITE.
- 5 THIS DRAWING IS TO BE READ IN CONJUNCTION WITH ALL RELEVANT ARCHITECTURAL AND ENGINEER DRAWINGS AND SPECIFICATIONS
- 6 THIS DRAWING IS A CONCEPT LAYOUT NOT FOR CONSTRUCTION PURPOSES