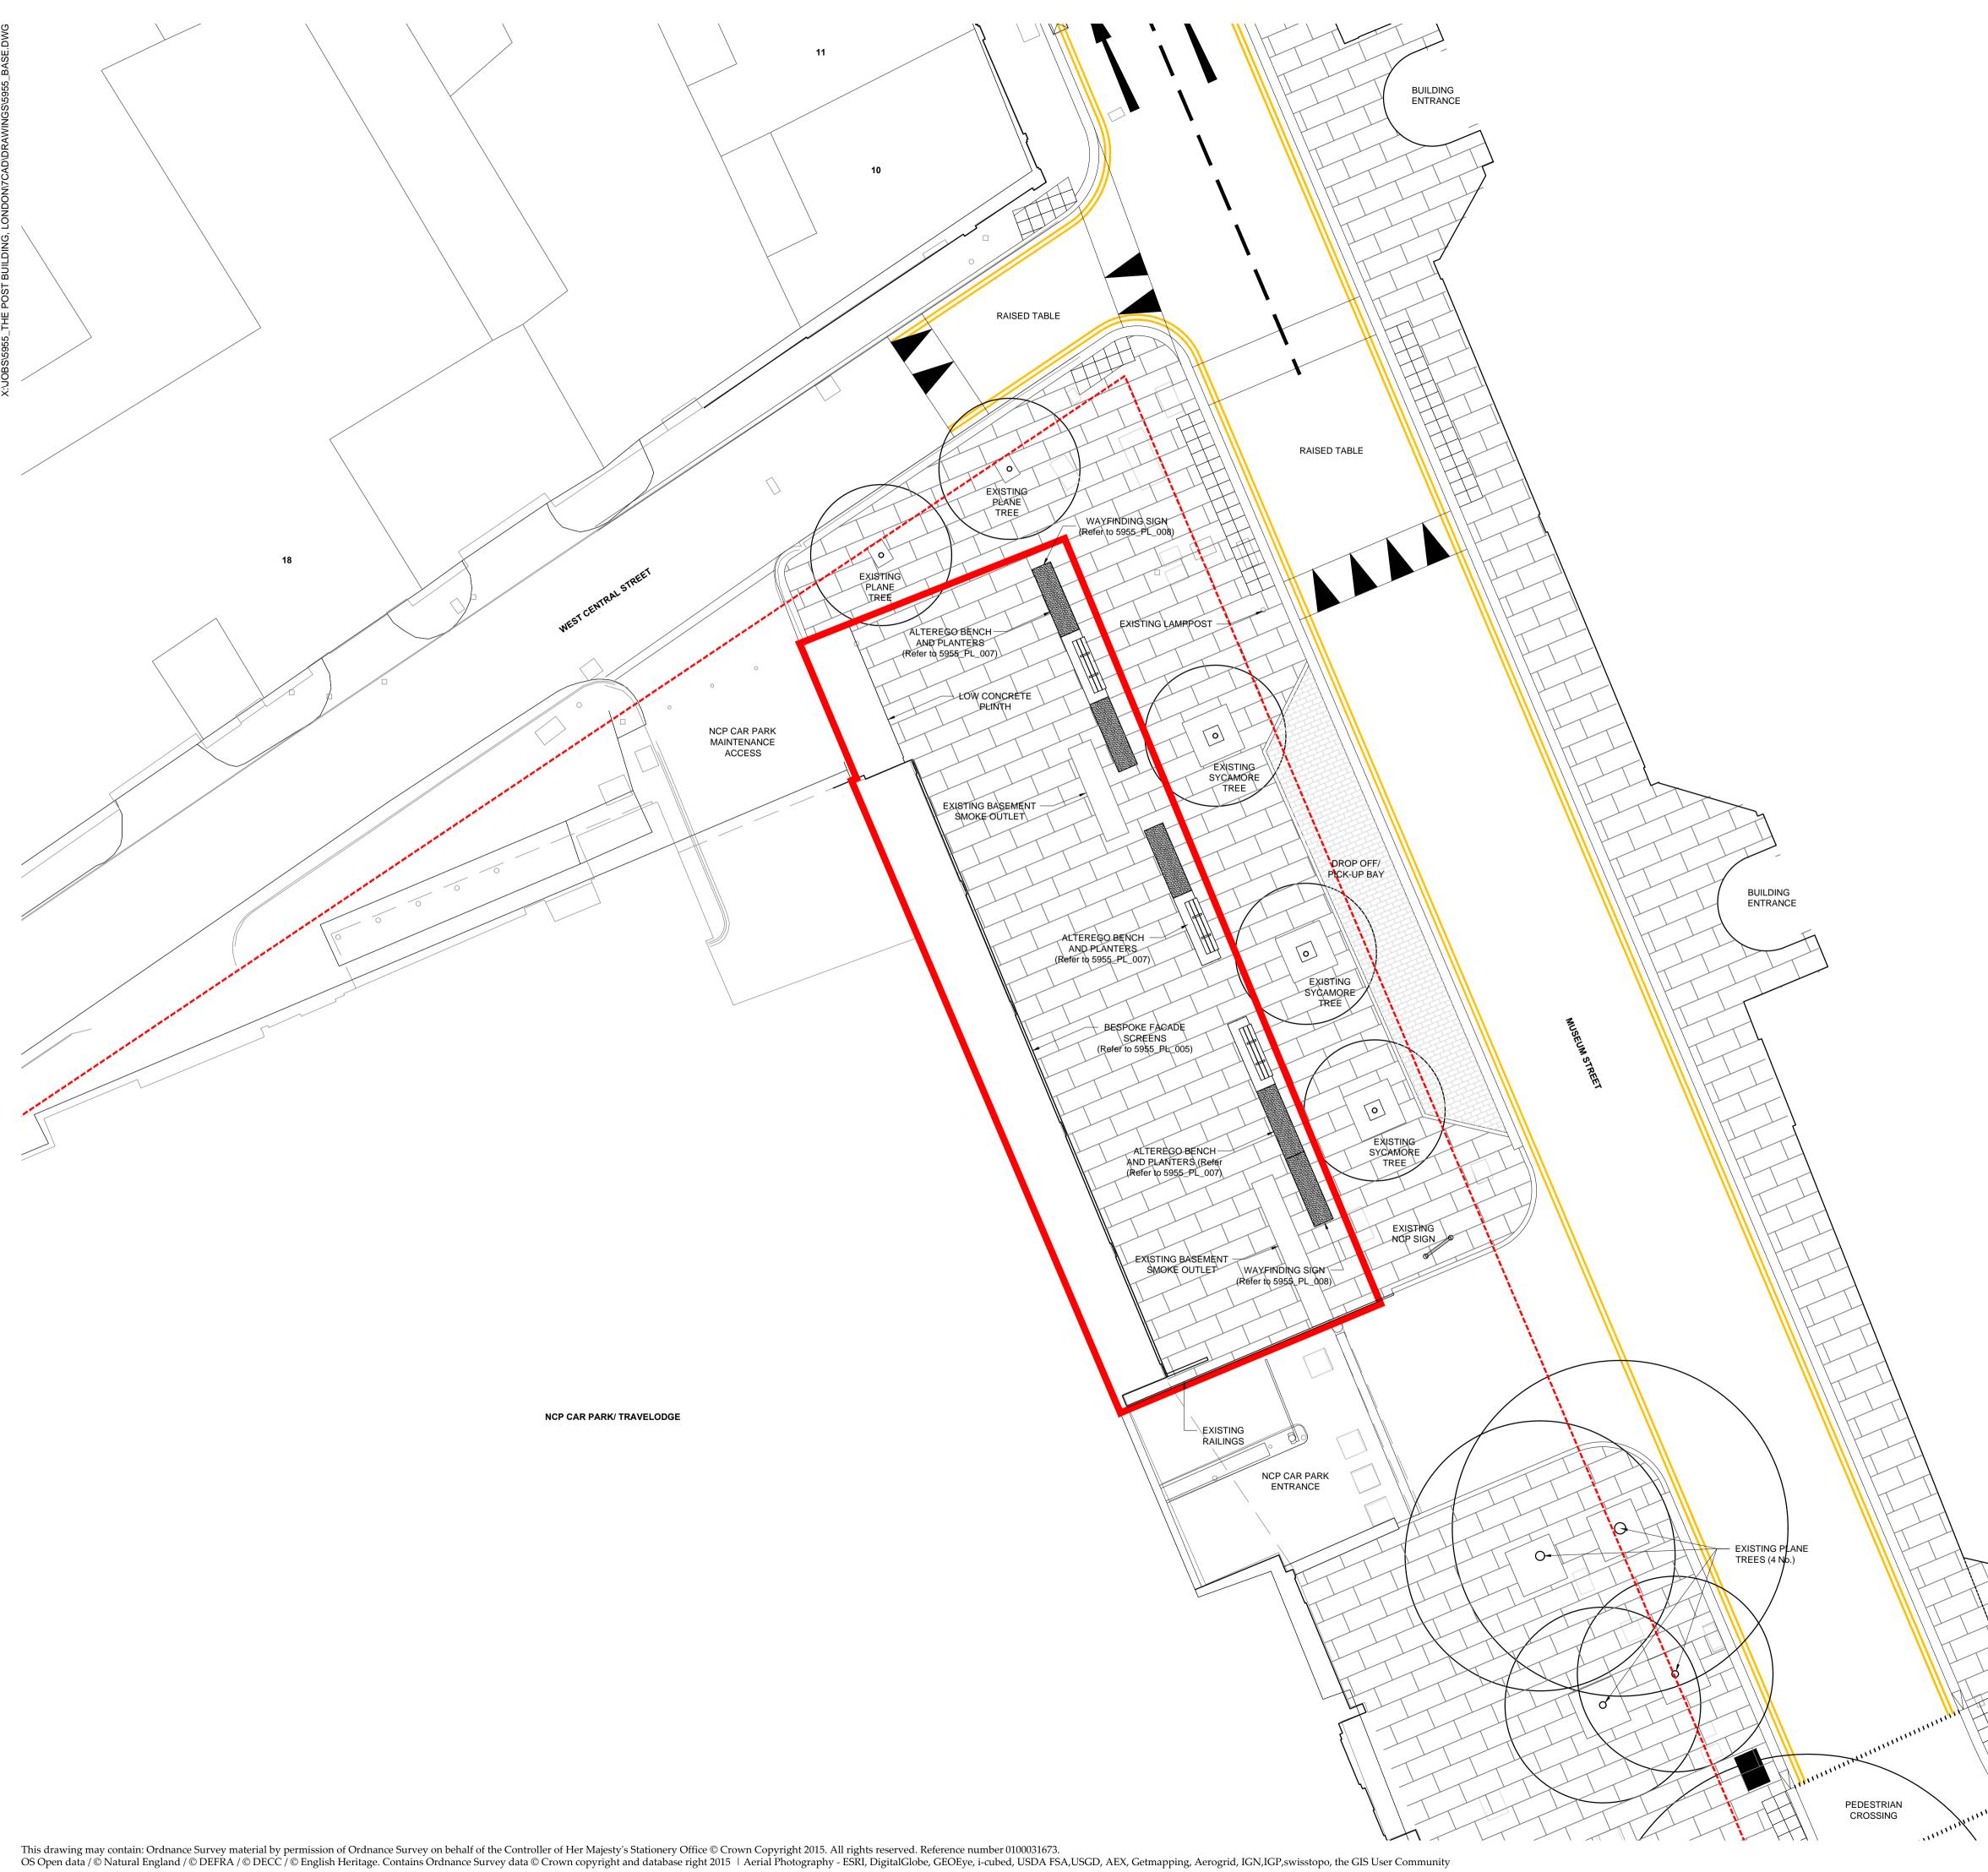

# Red Line Boundary

Public Highway Boundary

Immediate Paving and Highway Marking Context

### NOTES:

DRAWING SHOWS WEST END PROJECT IMPROVEMENTS CURRENTLY BEING UNDERTAKEN OUTSIDE BUT INTERFACING WITH THE SITE BOUNDARY. FOR THE PURPOSE OF THIS DRAWING THE SURROUNDING WORKS ARE SHOWN AS COMPLETE.

ALL HARDWORKS BEING UNDERTAKEN WITHIN THE RED LINE BOUNDARY ARE OUTSIDE OF SCOPE AND BEING UNDERTAKEN BY OTHERS. ANY PAVING, TREE SURROUNDS, RAISED TABLES OR AMENDMENTS TO KERBLINES ARE INDICATIVE ONLY.

THE POST BUILDING

BUILDING ENTRANCE A 2no. Retained trees included on plan REV. DESCRIPTION

TS 17.06.19 APP. DATE

> KB KB SJT