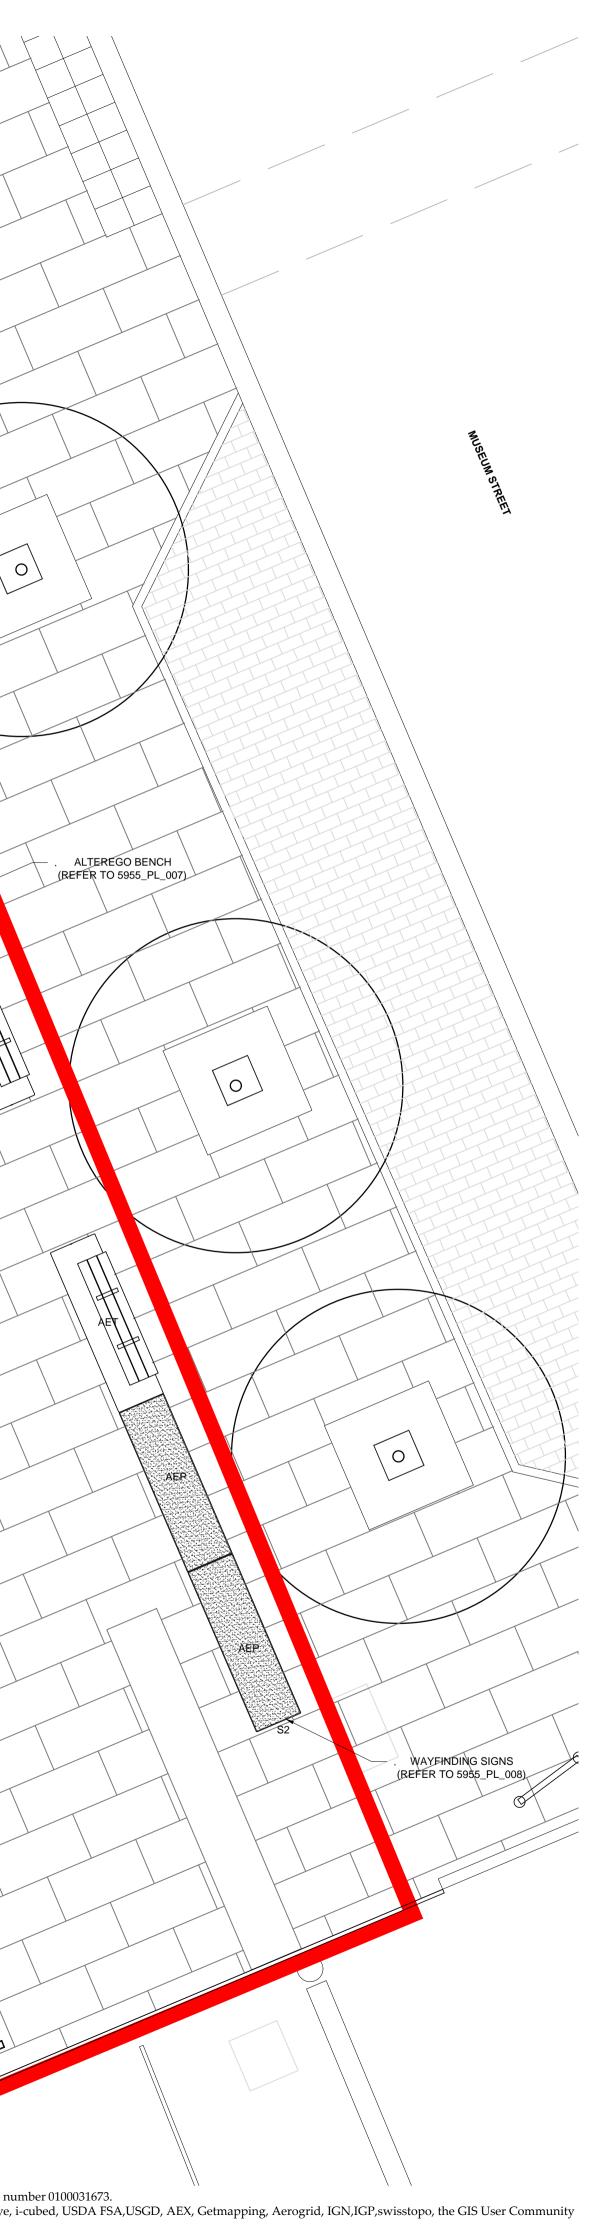

WAYFINDING SIGNS (REFER TO 5955\_PL\_008) Ó S1 🖌 AET  $\Box$ ALTEREGO PLANTER (REFER TO 5955\_RL\_007) AFR 1 AEP / AET T AER BESPOKE SCREEN TO BUILDING FACADE (REFER TO 5955\_PL\_005) NCP CAR PARK / TRAVELODGE This drawing may contain: Ordnance Survey material by permission of Ordnance Survey on behalf of the Controller of Her Majesty's Stationery Office © Crown Copyright 2015. All rights reserved. Reference number 0100031673. OS Open data / © Natural England / © DEFRA / © DECC / © English Heritage. Contains Ordnance Survey data © Crown copyright and database right 2015 | Aerial Photography - ESRI, DigitalGlobe, GEOEye, i-cubed, USDA FSA, USGD, AEX, Getmapping, Aerogrid, IGN, IGP, swisstopo, the GIS User Community

| FURNITURE SCHEDULE |                                                                                                                                                                                                                                                                                                                                                                                                         |        |
|--------------------|---------------------------------------------------------------------------------------------------------------------------------------------------------------------------------------------------------------------------------------------------------------------------------------------------------------------------------------------------------------------------------------------------------|--------|
| CODE               | DETAILS                                                                                                                                                                                                                                                                                                                                                                                                 | NUMBER |
| AEP                | ALTEREGO BENCH<br>SUPPLIER: ARTFORM URBAN FURNITURE LTD<br>DIMENSIONS: 2300MM X 640MM X 480MM INCLUDING<br>TIMBER TOPPER.<br>POWDER COATED FINISH – AKZO NOBEL MARS 2525<br>SABLE - INTERPON D2525 - YX355F.<br>INCLUDES TROPICAL HARDWOOD BENCH (NO<br>BACKREST) AT 1750MM WIDE<br>2NR POWDER COATED DTS / I-BOX ARM RESTS – AKZO<br>NOBEL MARS 2525 SABLE - INTERPON D2525 - YX355F.<br>FREE STANDING | 3      |
| AET                | ALTEREGO FLOWER PLANTER<br>SUPPLIER: ARTFORM URBAN FURNITURE LTD<br>DIMENSIONS: HEIGHT 480MM. LENGTH 2300MM. DEPTH<br>640MM.<br>MATERIAL: POWDERCOATED STEEL - AKZO NOBEL<br>MARS 2525 SABLE - INTERPON D2525 - YX355F.<br>FREE STANDING                                                                                                                                                                | 5      |
| S1/S2              | WAYFINDING SIGNS<br>FABRICATOR: FURNITUBES INTERNATIONAL LTD<br>DIMENSIONS: HEIGHT 300MM. WIDTH 500MM. DEPTH<br>5MM. REFER TO 5955_PL_008<br>MATERIAL: POWDERCOATED STEEL - AKZO NOBEL<br>MARS 2525 SABLE - INTERPON D2525 - YX355F.                                                                                                                                                                    | 2      |

NOTES:

FOR GENERAL ARRANGEMENT PLAN REFER TO 5955\_PL\_004

Red Line Boundary

ALL HARDWORKS BEING UNDERTAKEN WITHIN THE RED LINE BOUNDARY ARE OUTSIDE OF SCOPE AND BEING UNDERTAKEN BY OTHERS. ANY PAVING, TREE SURROUNDS, RAISED TABLES OR AMENDMENTS TO KERBLINES ARE INDICATIVE ONLY.