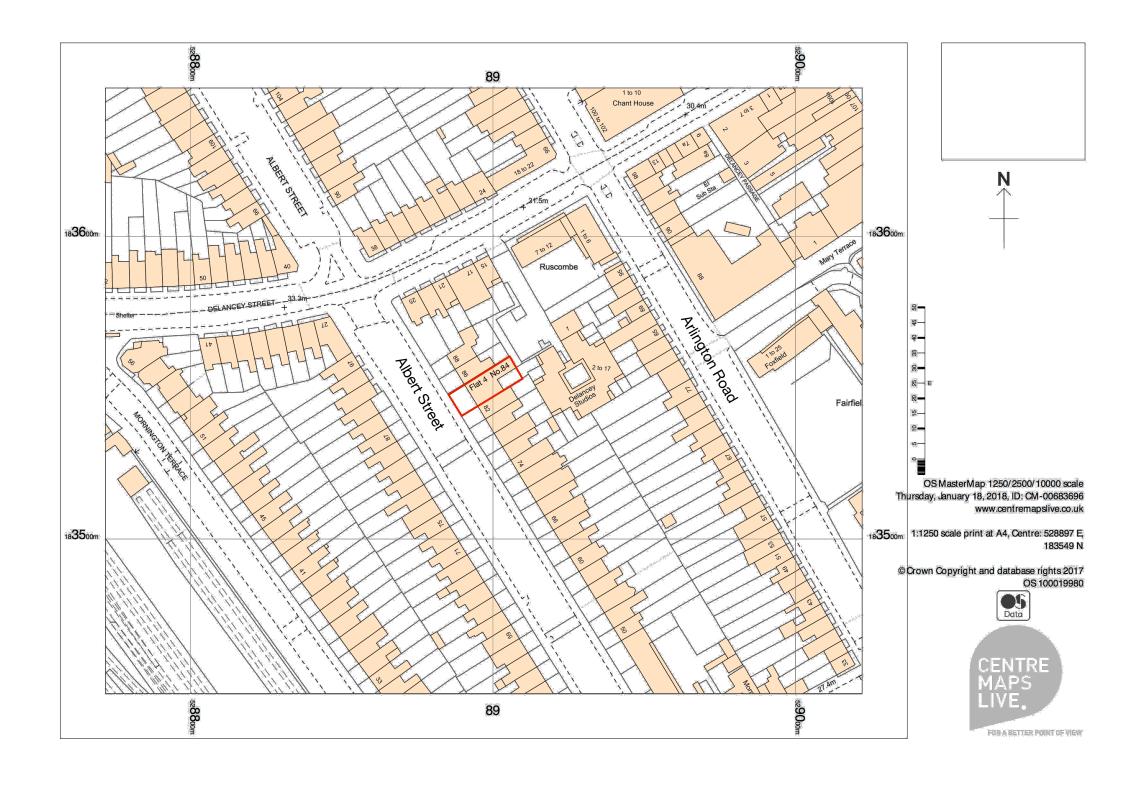

Revision: PS Checked by:

RE

301-000 Rev: A Date: 09.05.2019 Tender

Preliminary ×

PURPOSE OF ISSUE | Site Location Plan - OS Map

Flat 4, 84 Albert Street, London 