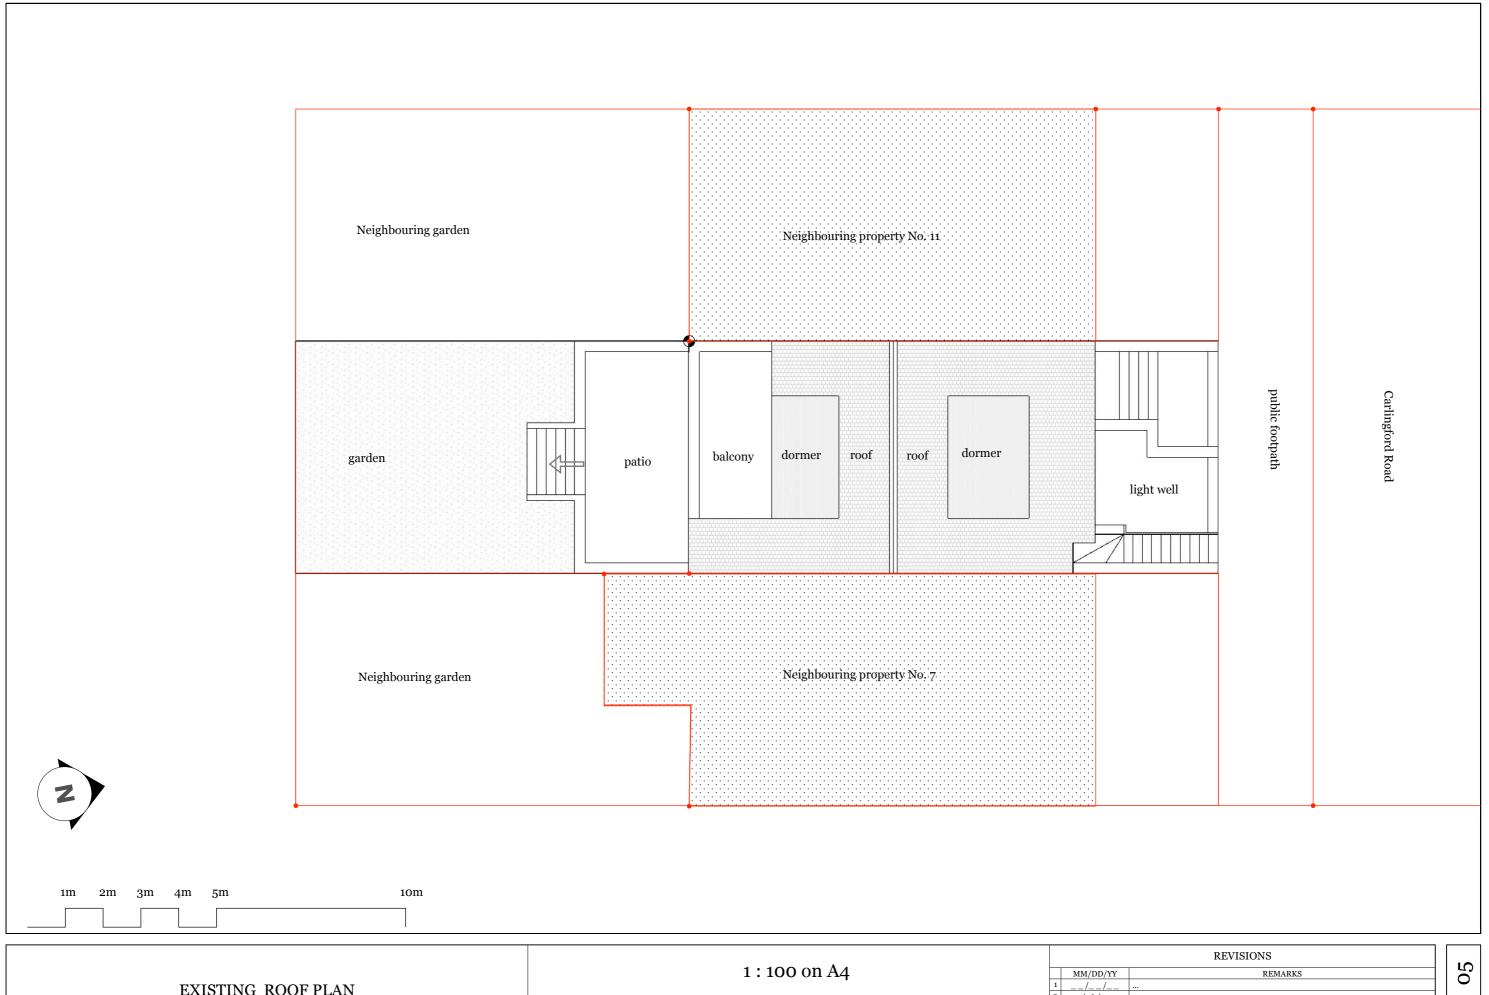

|                    |                            | REVISIONS                |  |  |
|--------------------|----------------------------|--------------------------|--|--|
| EVICTING DOOF DIAM | 1 : 100 on A4              | MM/DD/YY   REMARKS       |  |  |
| EXISTING ROOF PLAN |                            | 2 13/06/2019 003<br>3/_/ |  |  |
|                    | FLAT 1, 9 CARLINGFORD ROAD | 4/<br>5/_/               |  |  |