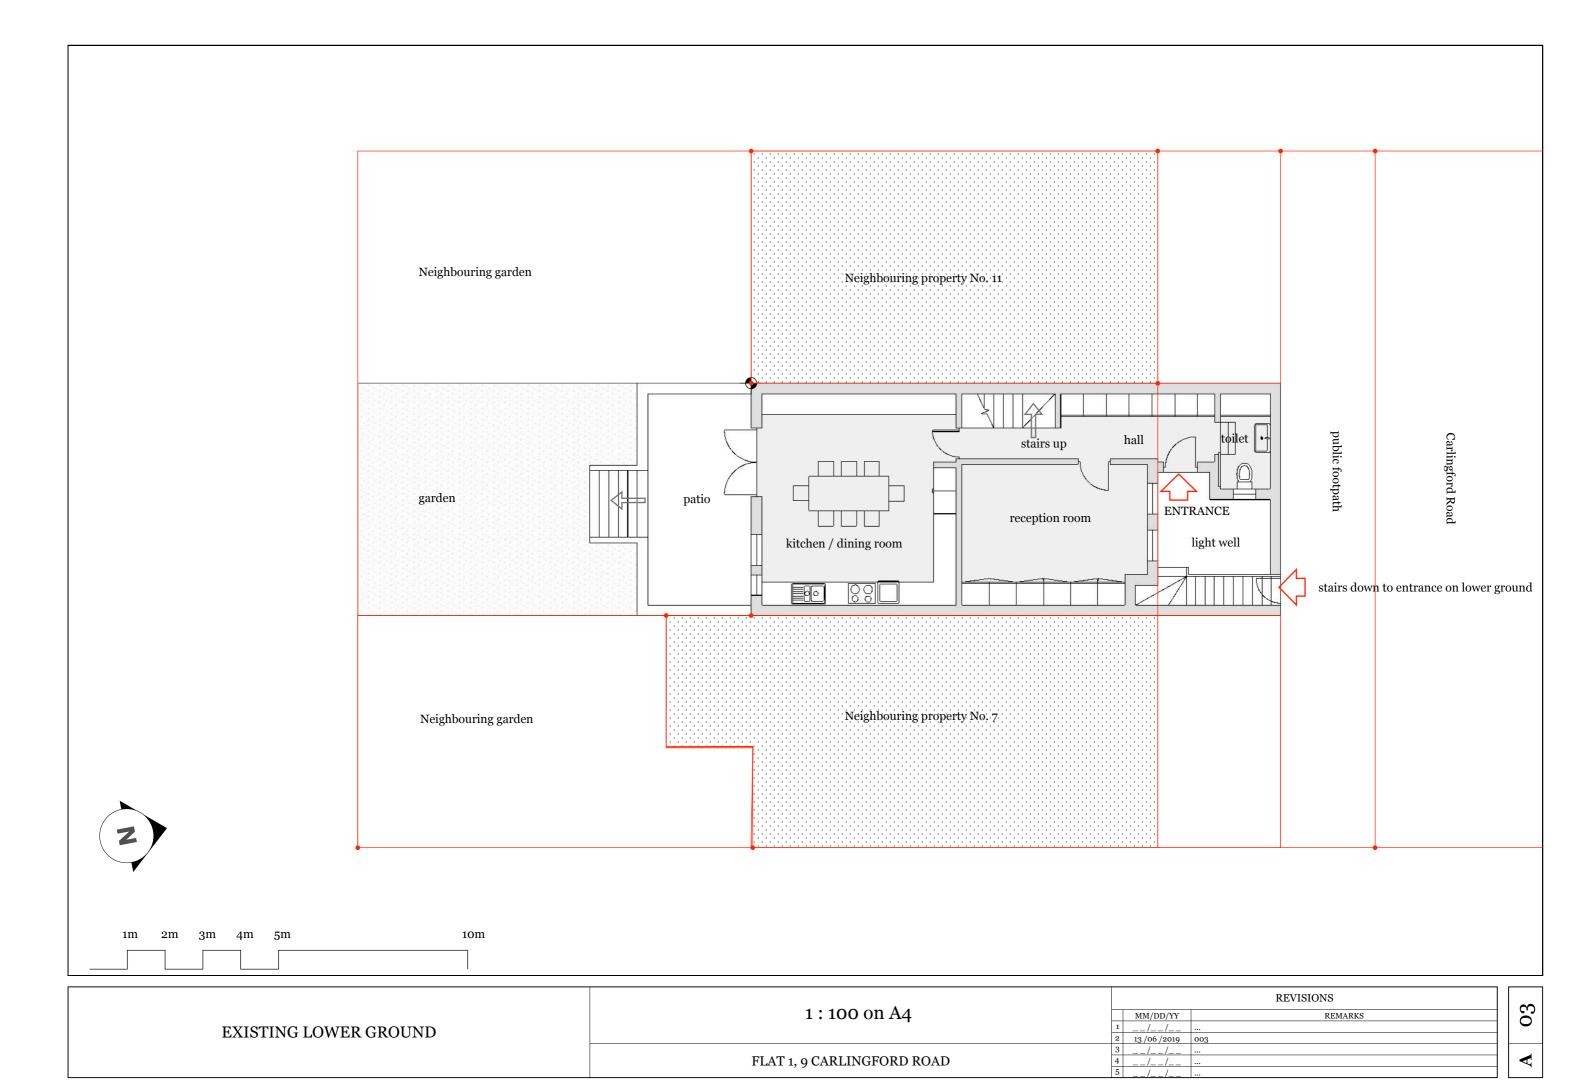

A

|                       |                            |                          | REVISIONS |  |
|-----------------------|----------------------------|--------------------------|-----------|--|
| EVICTING CROUND ELOOP | 1:100 on A4                | MM/DD/YY 1/              | REMARKS   |  |
| EXISTING GROUND FLOOR |                            | 2 13/06/2019 003<br>3/_/ | 3         |  |
|                       | FLAT 1, 9 CARLINGFORD ROAD | 4/_/<br>5/_/             |           |  |