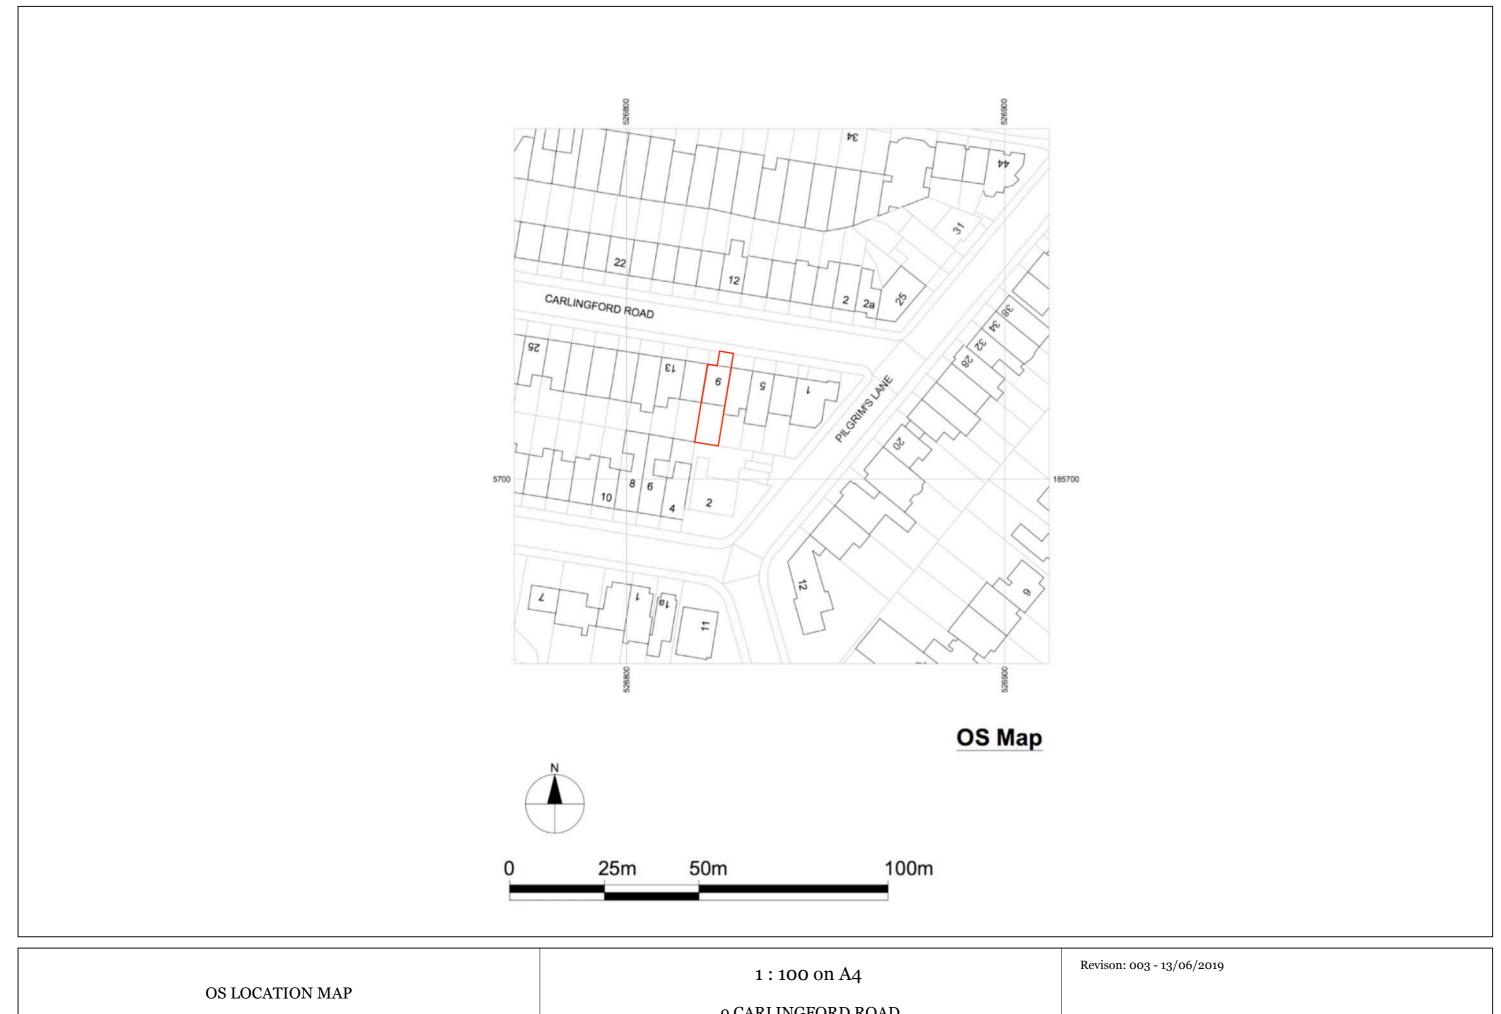

9 CARLINGFORD ROAD June 13, 2019

| 1:100 on A4                                                                                                     | REVISIONS |  |
|-----------------------------------------------------------------------------------------------------------------|-----------|--|
|                                                                                                                 | REMARKS   |  |
| EXISTING ELEVATION $ \begin{array}{c cccc} \hline & 1 & - / - / & \\ \hline & 1 & 3/06/2019 & 003 \end{array} $ |           |  |
| FLAT 1, 9 CARLINGFORD ROAD    3                                                                                 |           |  |