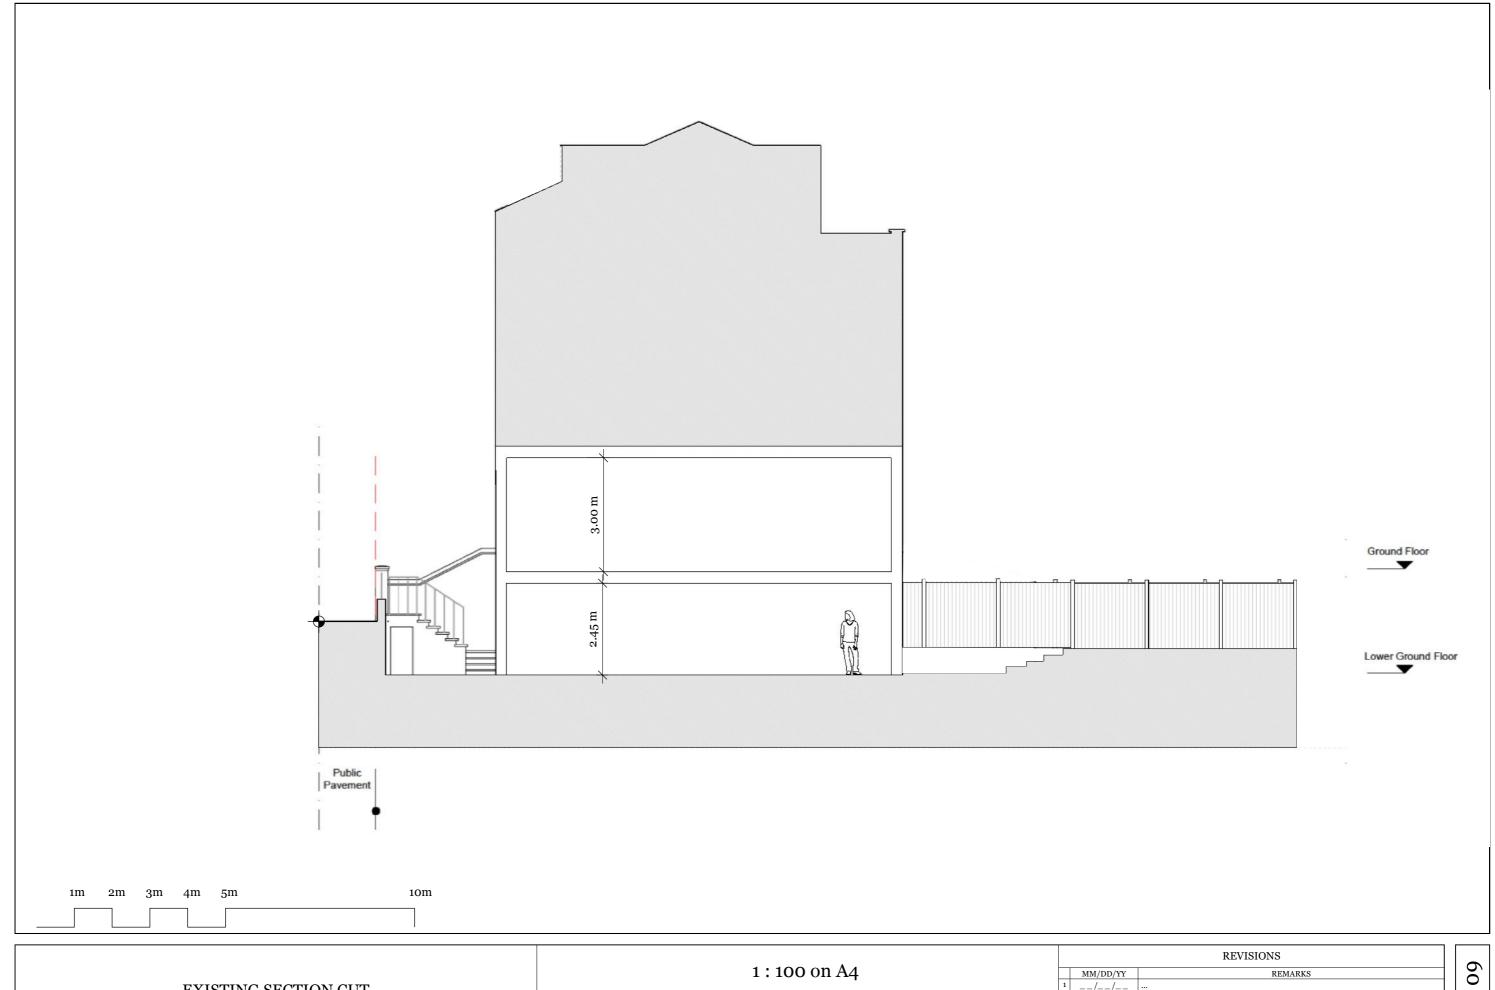

|                      |                            | REVISIONS                       |  |  |
|----------------------|----------------------------|---------------------------------|--|--|
| EVICTING SECTION CUT | 1 : 100 on A4              | MM/DD/YY   REMARKS<br>  1  /_/_ |  |  |
| EXISTING SECTION CUT |                            | 2 13/06/2019 003<br>3/_/        |  |  |
|                      | FLAT 1, 9 CARLINGFORD ROAD | 4                               |  |  |