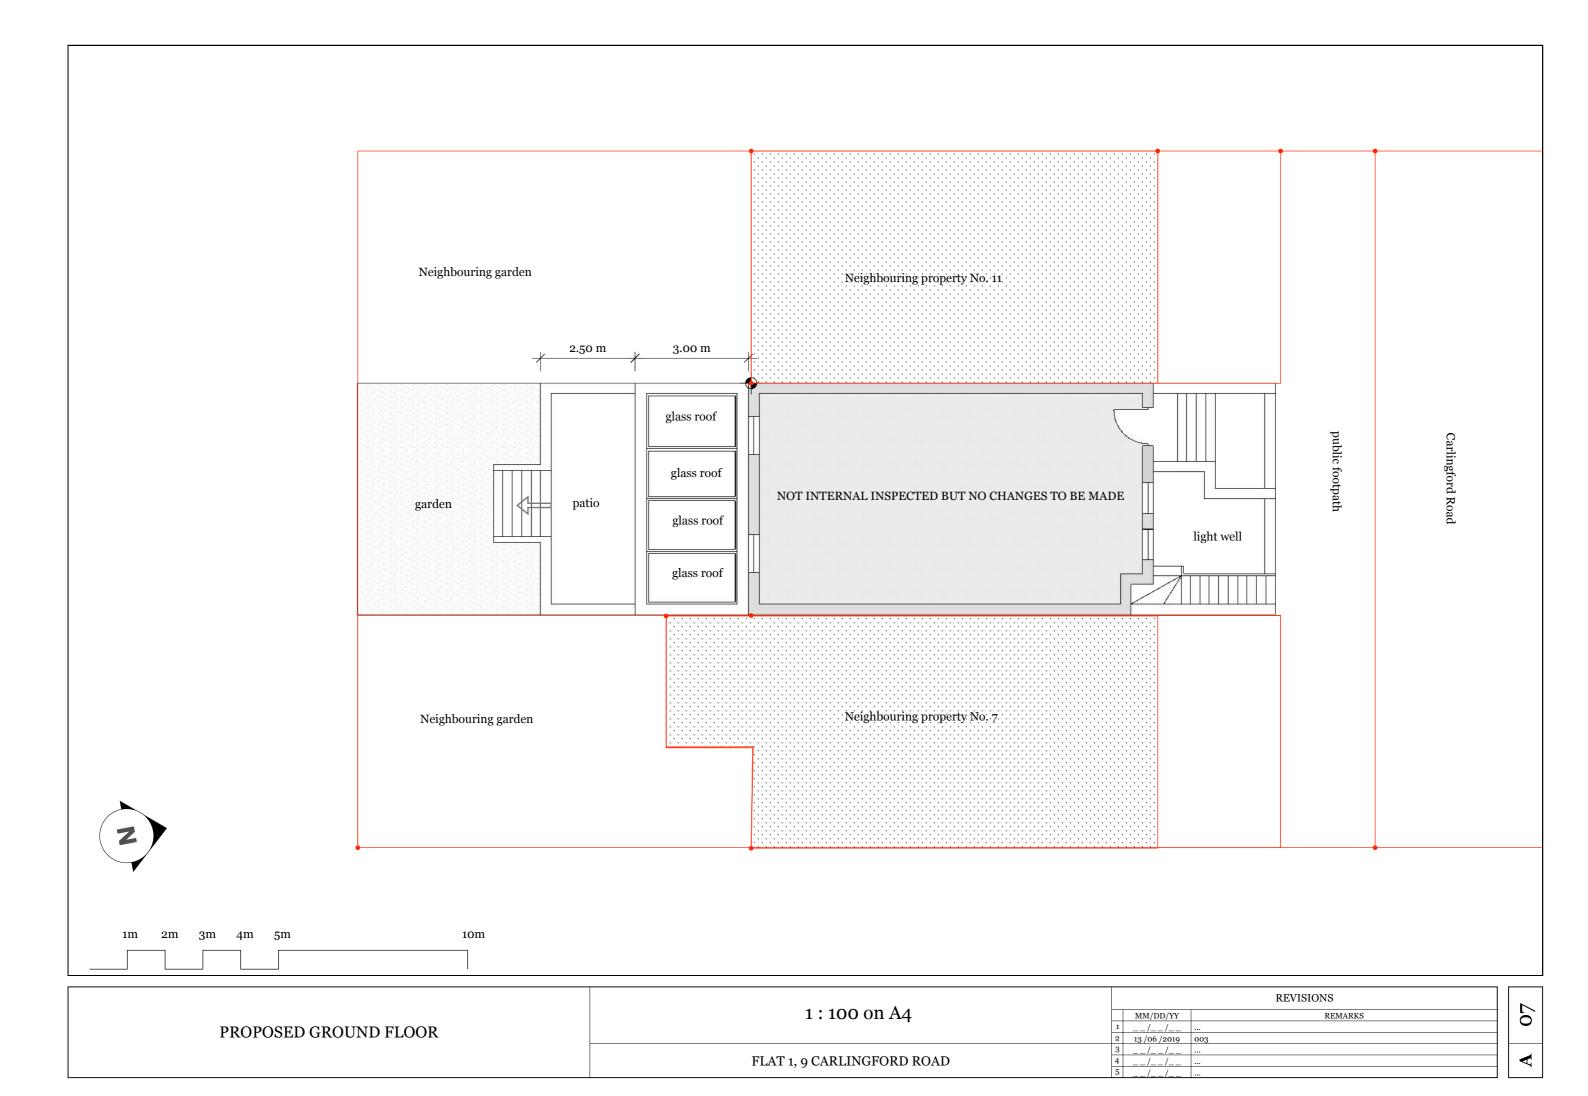

| PROPOSED ROOF PLAN | 1:100 on A4                |                  | REVISIONS |  |
|--------------------|----------------------------|------------------|-----------|--|
|                    |                            | MM/DD/YY         | REMARKS   |  |
|                    |                            | 2 13/06/2019 003 |           |  |
|                    | FLAT 1, 9 CARLINGFORD ROAD | 4//              |           |  |