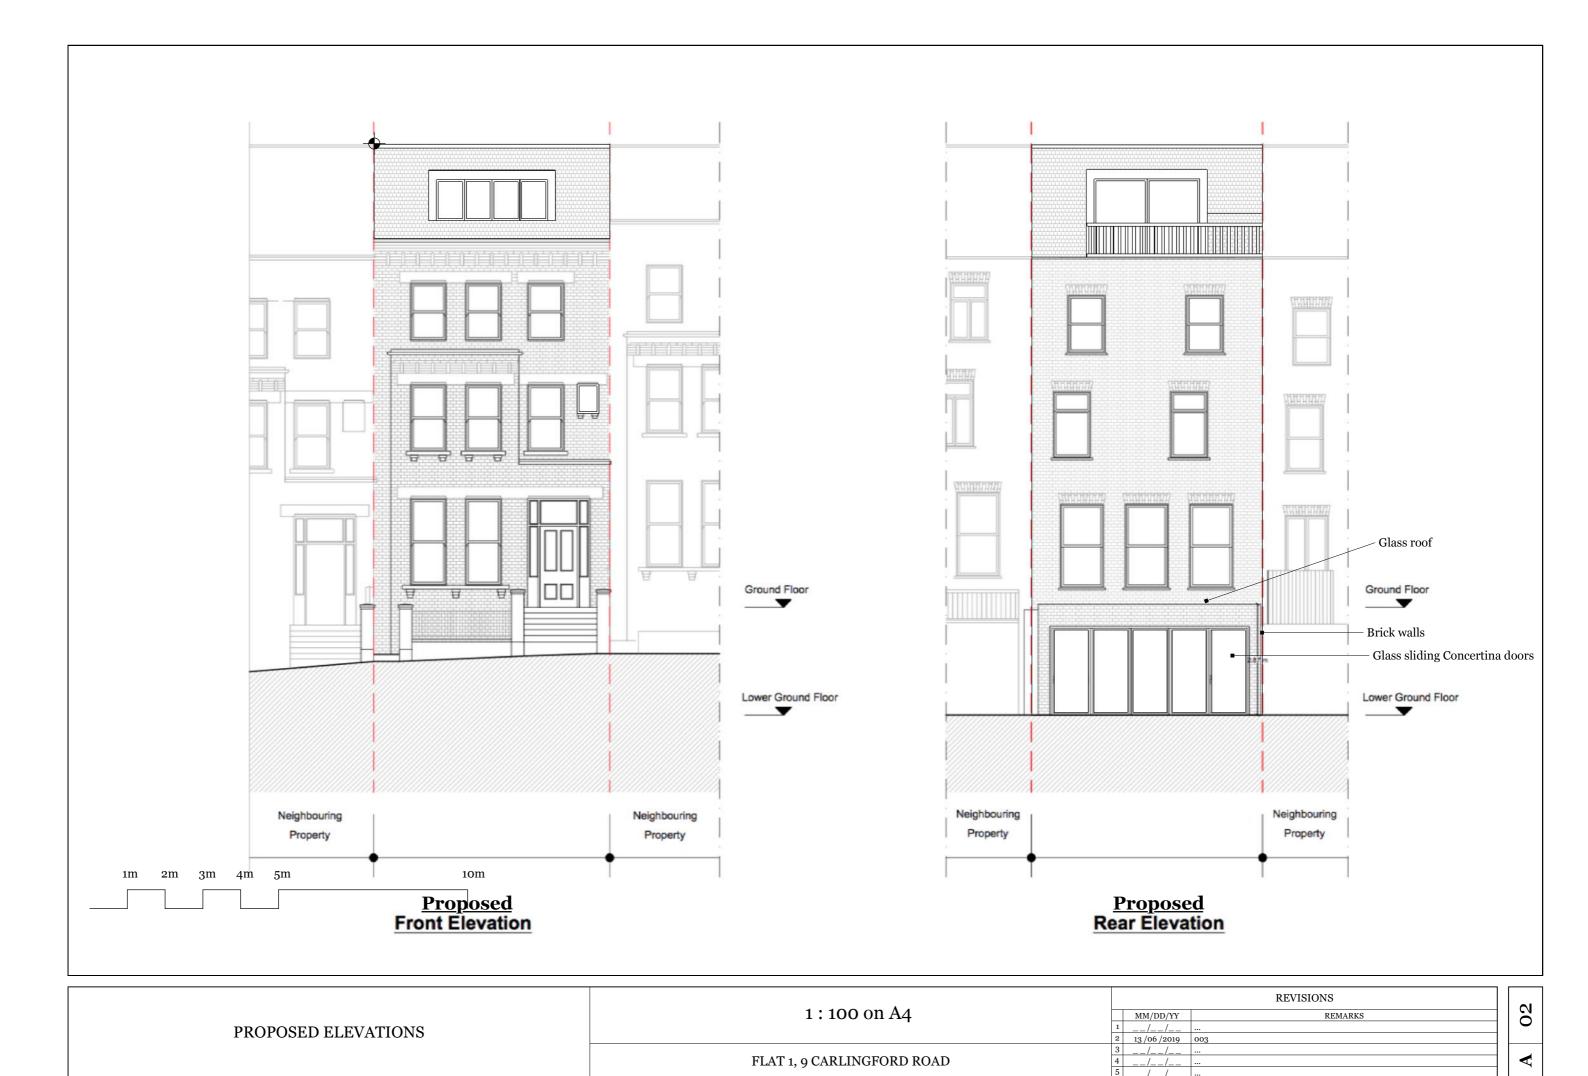

9 CARLINGFORD ROAD June 13, 2019

| 1:100 on A4                                                                                                     | REVISIONS |  |
|-----------------------------------------------------------------------------------------------------------------|-----------|--|
|                                                                                                                 | REMARKS   |  |
| EXISTING ELEVATION $ \begin{array}{c cccc} \hline & 1 & - / - / & \\ \hline & 1 & 3/06/2019 & 003 \end{array} $ |           |  |
| FLAT 1, 9 CARLINGFORD ROAD    3                                                                                 |           |  |