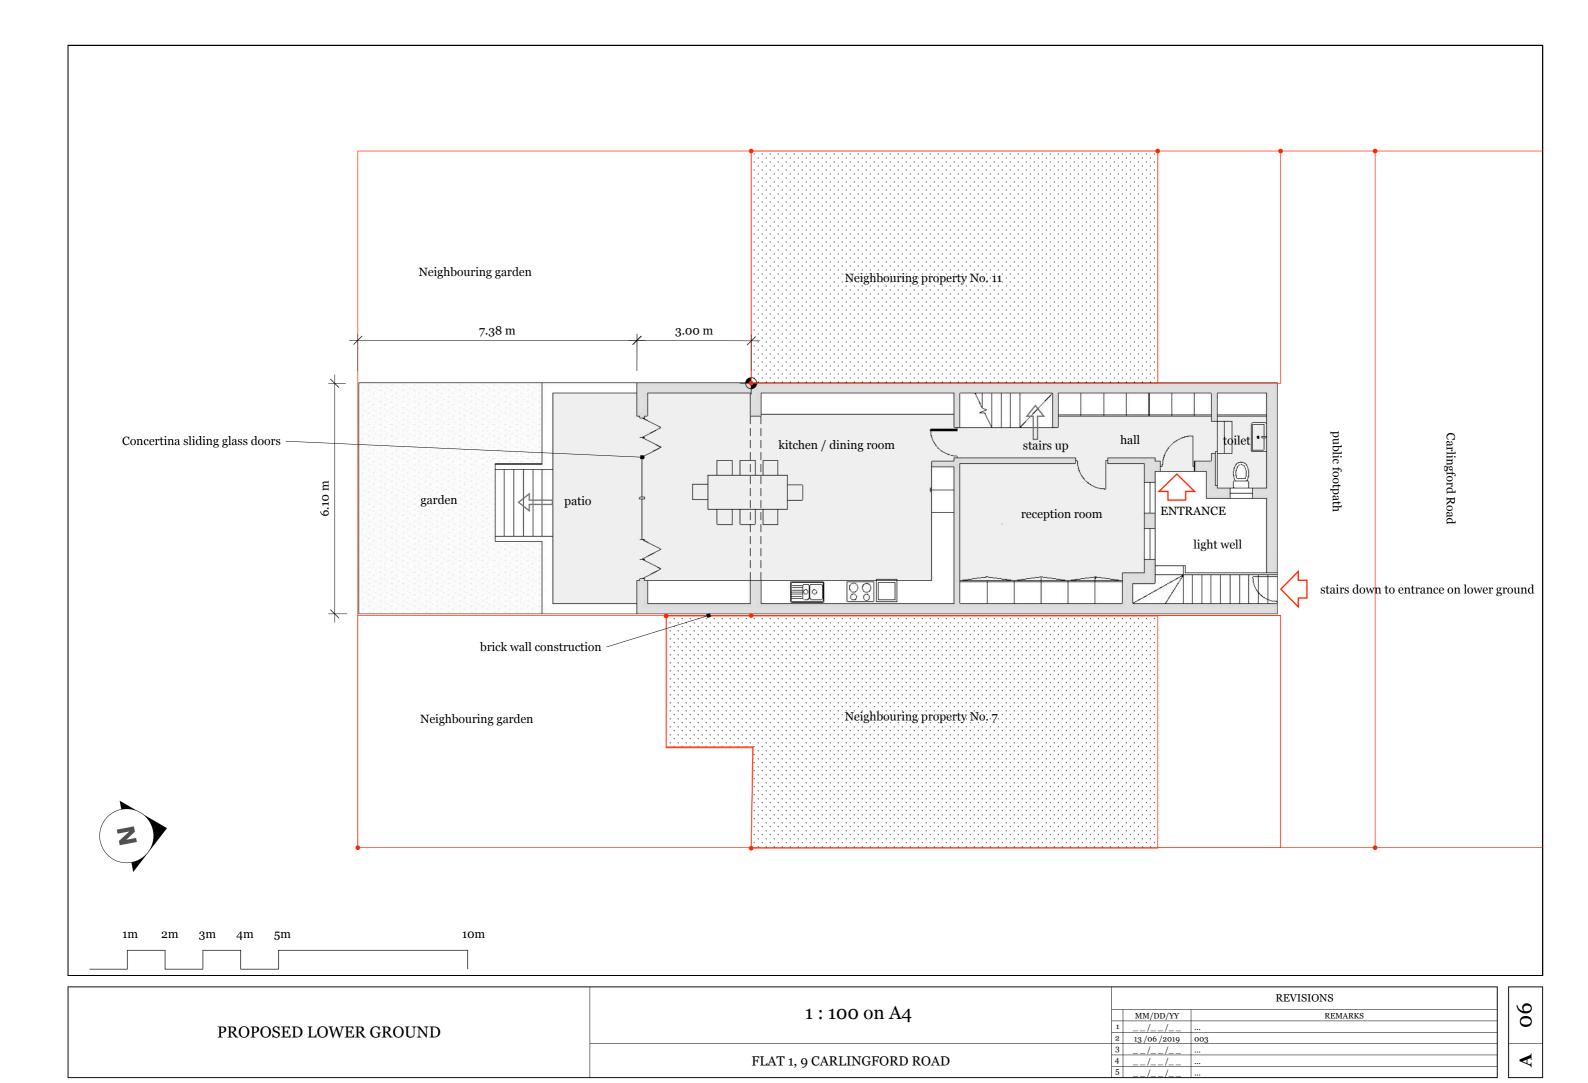

-------|----------------------------|--------------------------|-----------|--|
| EVICTING CROUND ELOOP | 1:100 on A4                | MM/DD/YY 1/              | REMARKS   |  |
| EXISTING GROUND FLOOR |                            | 2 13/06/2019 003<br>3/_/ | 3         |  |
|                       | FLAT 1, 9 CARLINGFORD ROAD | 4/_/<br>5/_/             |           |  |



|                    |                            | REVISIONS                |  |  |
|--------------------|----------------------------|--------------------------|--|--|
| EVICTING DOOF DIAM | 1 : 100 on A4              | MM/DD/YY   REMARKS       |  |  |
| EXISTING ROOF PLAN |                            | 2 13/06/2019 003<br>3/_/ |  |  |
|                    | FLAT 1, 9 CARLINGFORD ROAD | 4/<br>5/_/               |  |  |







| PROPOSED ROOF PLAN | 1:100 on A4                |                  | REVISIONS |  |
|--------------------|----------------------------|------------------|-----------|--|
|                    |                            | MM/DD/YY         | REMARKS   |  |
|                    |                            | 2 13/06/2019 003 |           |  |
|                    | FLAT 1, 9 CARLINGFORD ROAD | 4//              |           |  |



|                      |                            | REVISIONS                       |  |  |
|----------------------|----------------------------|---------------------------------|--|--|
| EVICTING SECTION CUT | 1 : 100 on A4              | MM/DD/YY   REMARKS<br>  1  /_/_ |  |  |
| EXISTING SECTION CUT |                            | 2 13/06/2019 003<br>3/_/