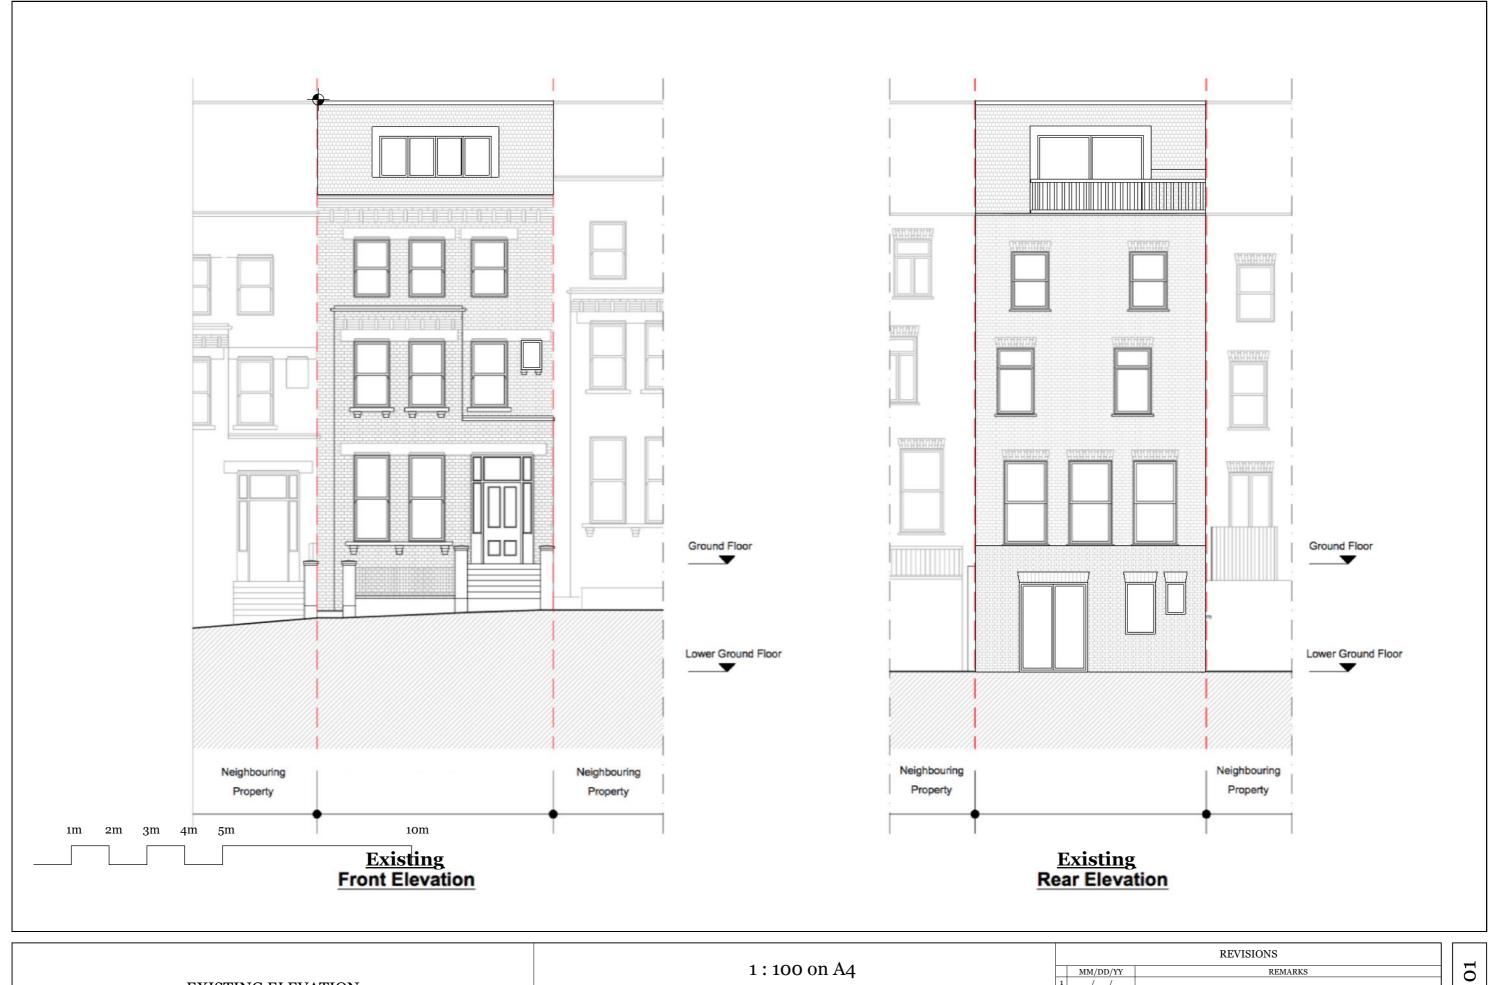

9 CARLINGFORD ROAD June 13, 2019

| 1:100 on A4                                                                                                     | REVISIONS |  |
|-----------------------------------------------------------------------------------------------------------------|-----------|--|
|                                                                                                                 | REMARKS   |  |
| EXISTING ELEVATION $ \begin{array}{c cccc} \hline & 1 & - / - / & \\ \hline & 1 & 3/06/2019 & 003 \end{array} $ |           |  |
| FLAT 1, 9 CARLINGFORD ROAD    3                                                                                 |           |  |