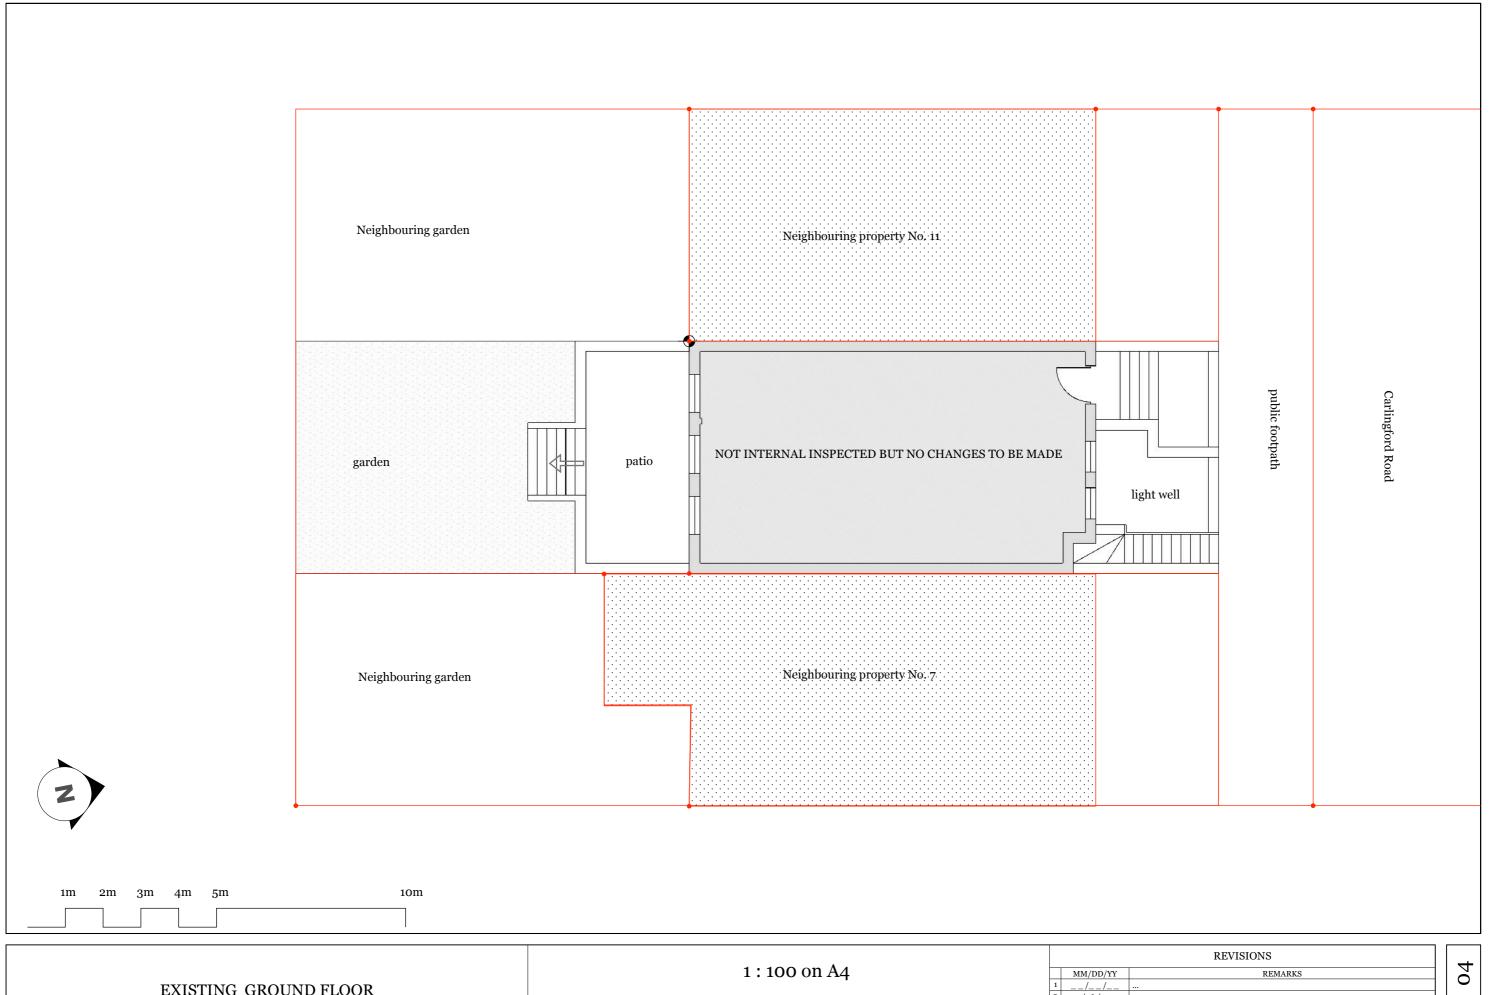

A

|                       |                            |                          | REVISIONS |  |
|-----------------------|----------------------------|--------------------------|-----------|--|
| EVICTING CROUND ELOOP | 1:100 on A4                | MM/DD/YY 1/              | REMARKS   |  |
| EXISTING GROUND FLOOR |                            | 2 13/06/2019 003<br>3/_/ | 3         |  |
|                       | FLAT 1, 9 CARLINGFORD ROAD | 4/_/<br>5/_/             |           |  |