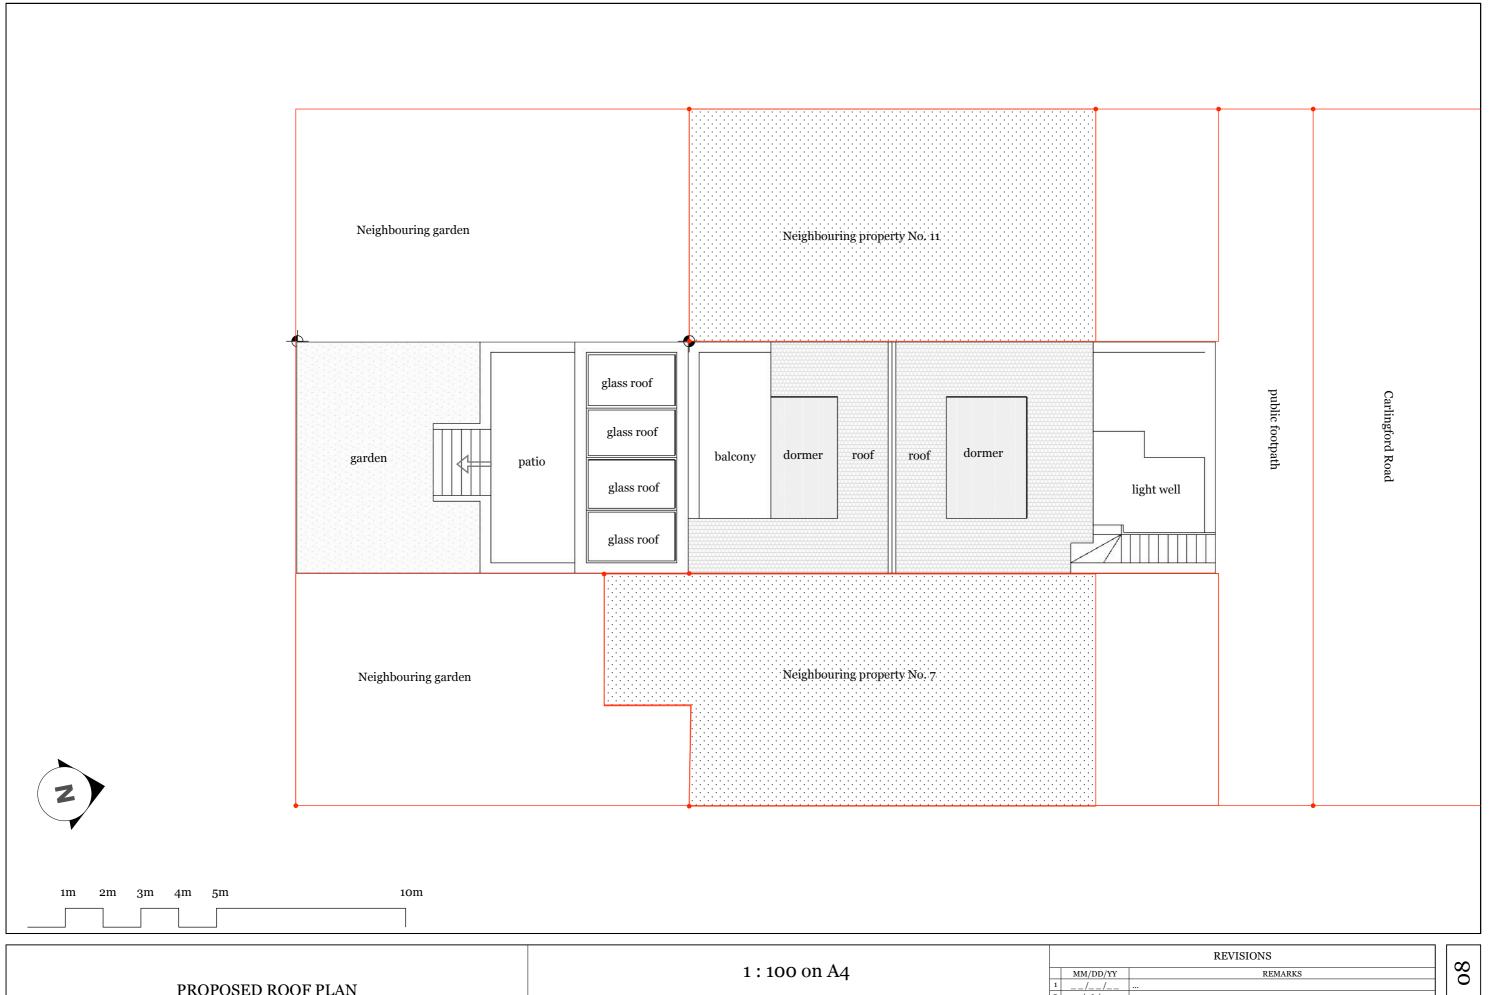

| PROPOSED ROOF PLAN | 1:100 on A4                |                  | REVISIONS |  |
|--------------------|----------------------------|------------------|-----------|--|
|                    |                            | MM/DD/YY         | REMARKS   |  |
|                    |                            | 2 13/06/2019 003 |           |  |
|                    | FLAT 1, 9 CARLINGFORD ROAD | 4//              |           |  |