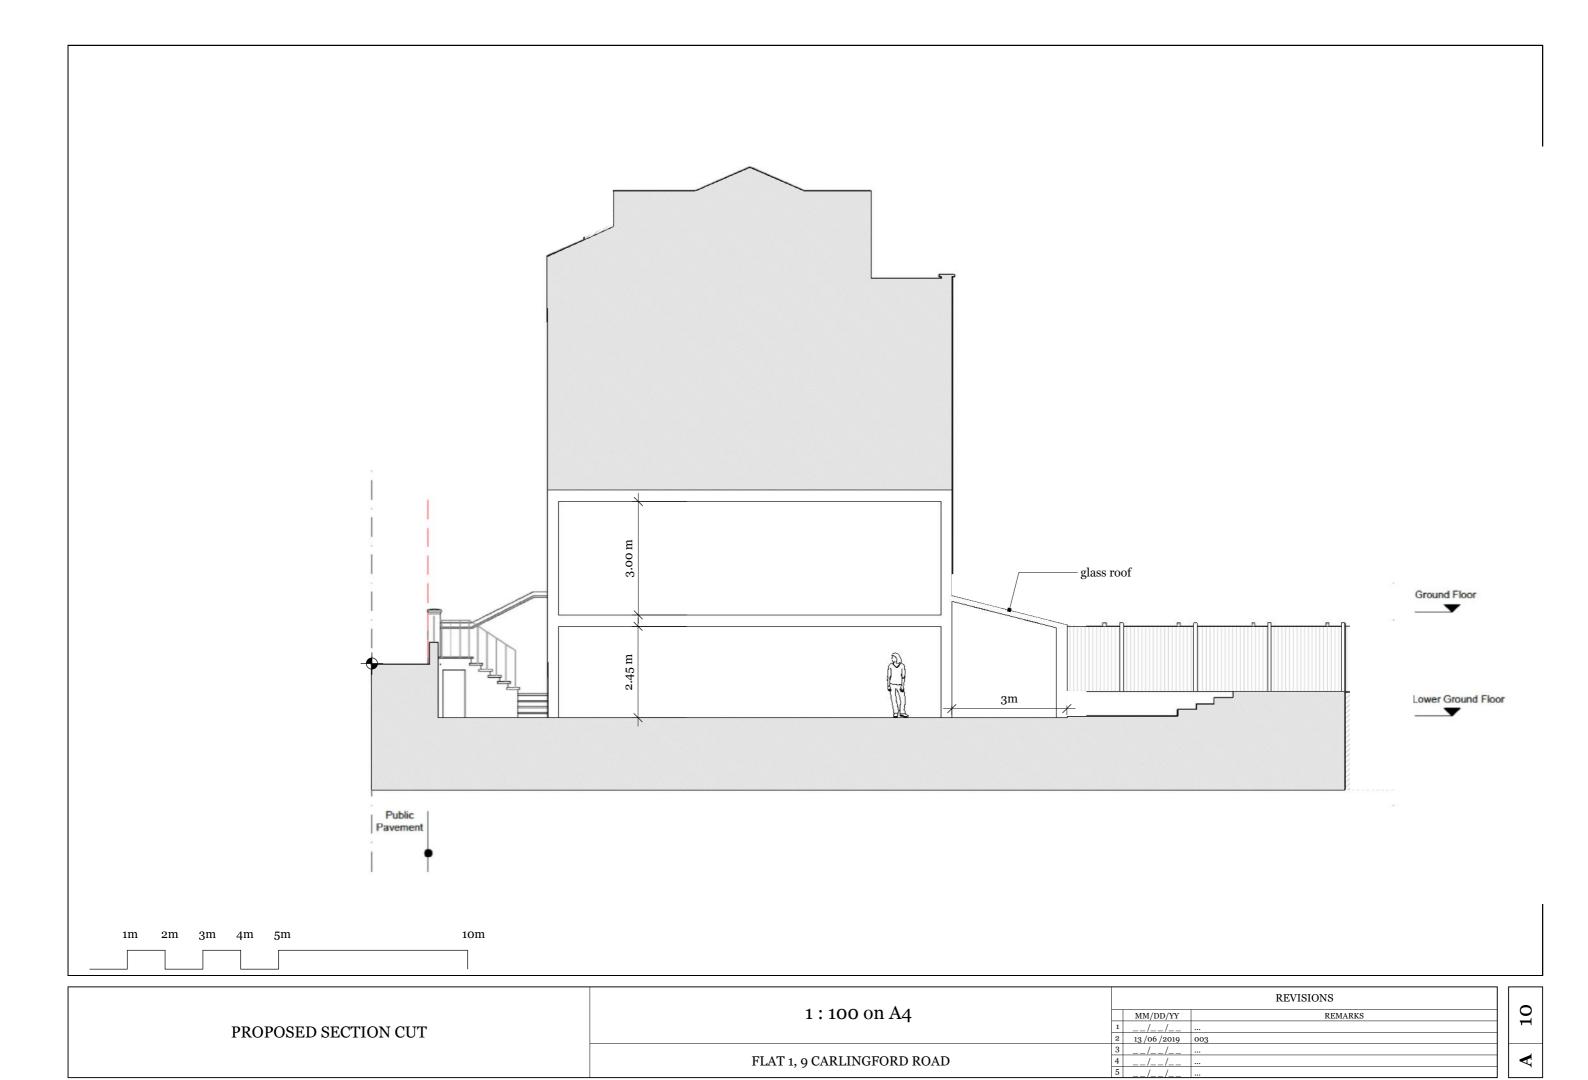

|                      |                            | REVISIONS                       |  |  |
|----------------------|----------------------------|---------------------------------|--|--|
| EVICTING SECTION CUT | 1 : 100 on A4              | MM/DD/YY   REMARKS<br>  1  /_/_ |  |  |
| EXISTING SECTION CUT |                            | 2 13/06/2019 003<br>3/_/        |  |  |
|                      | FLAT 1, 9 CARLINGFORD ROAD | 4                               |  |  |