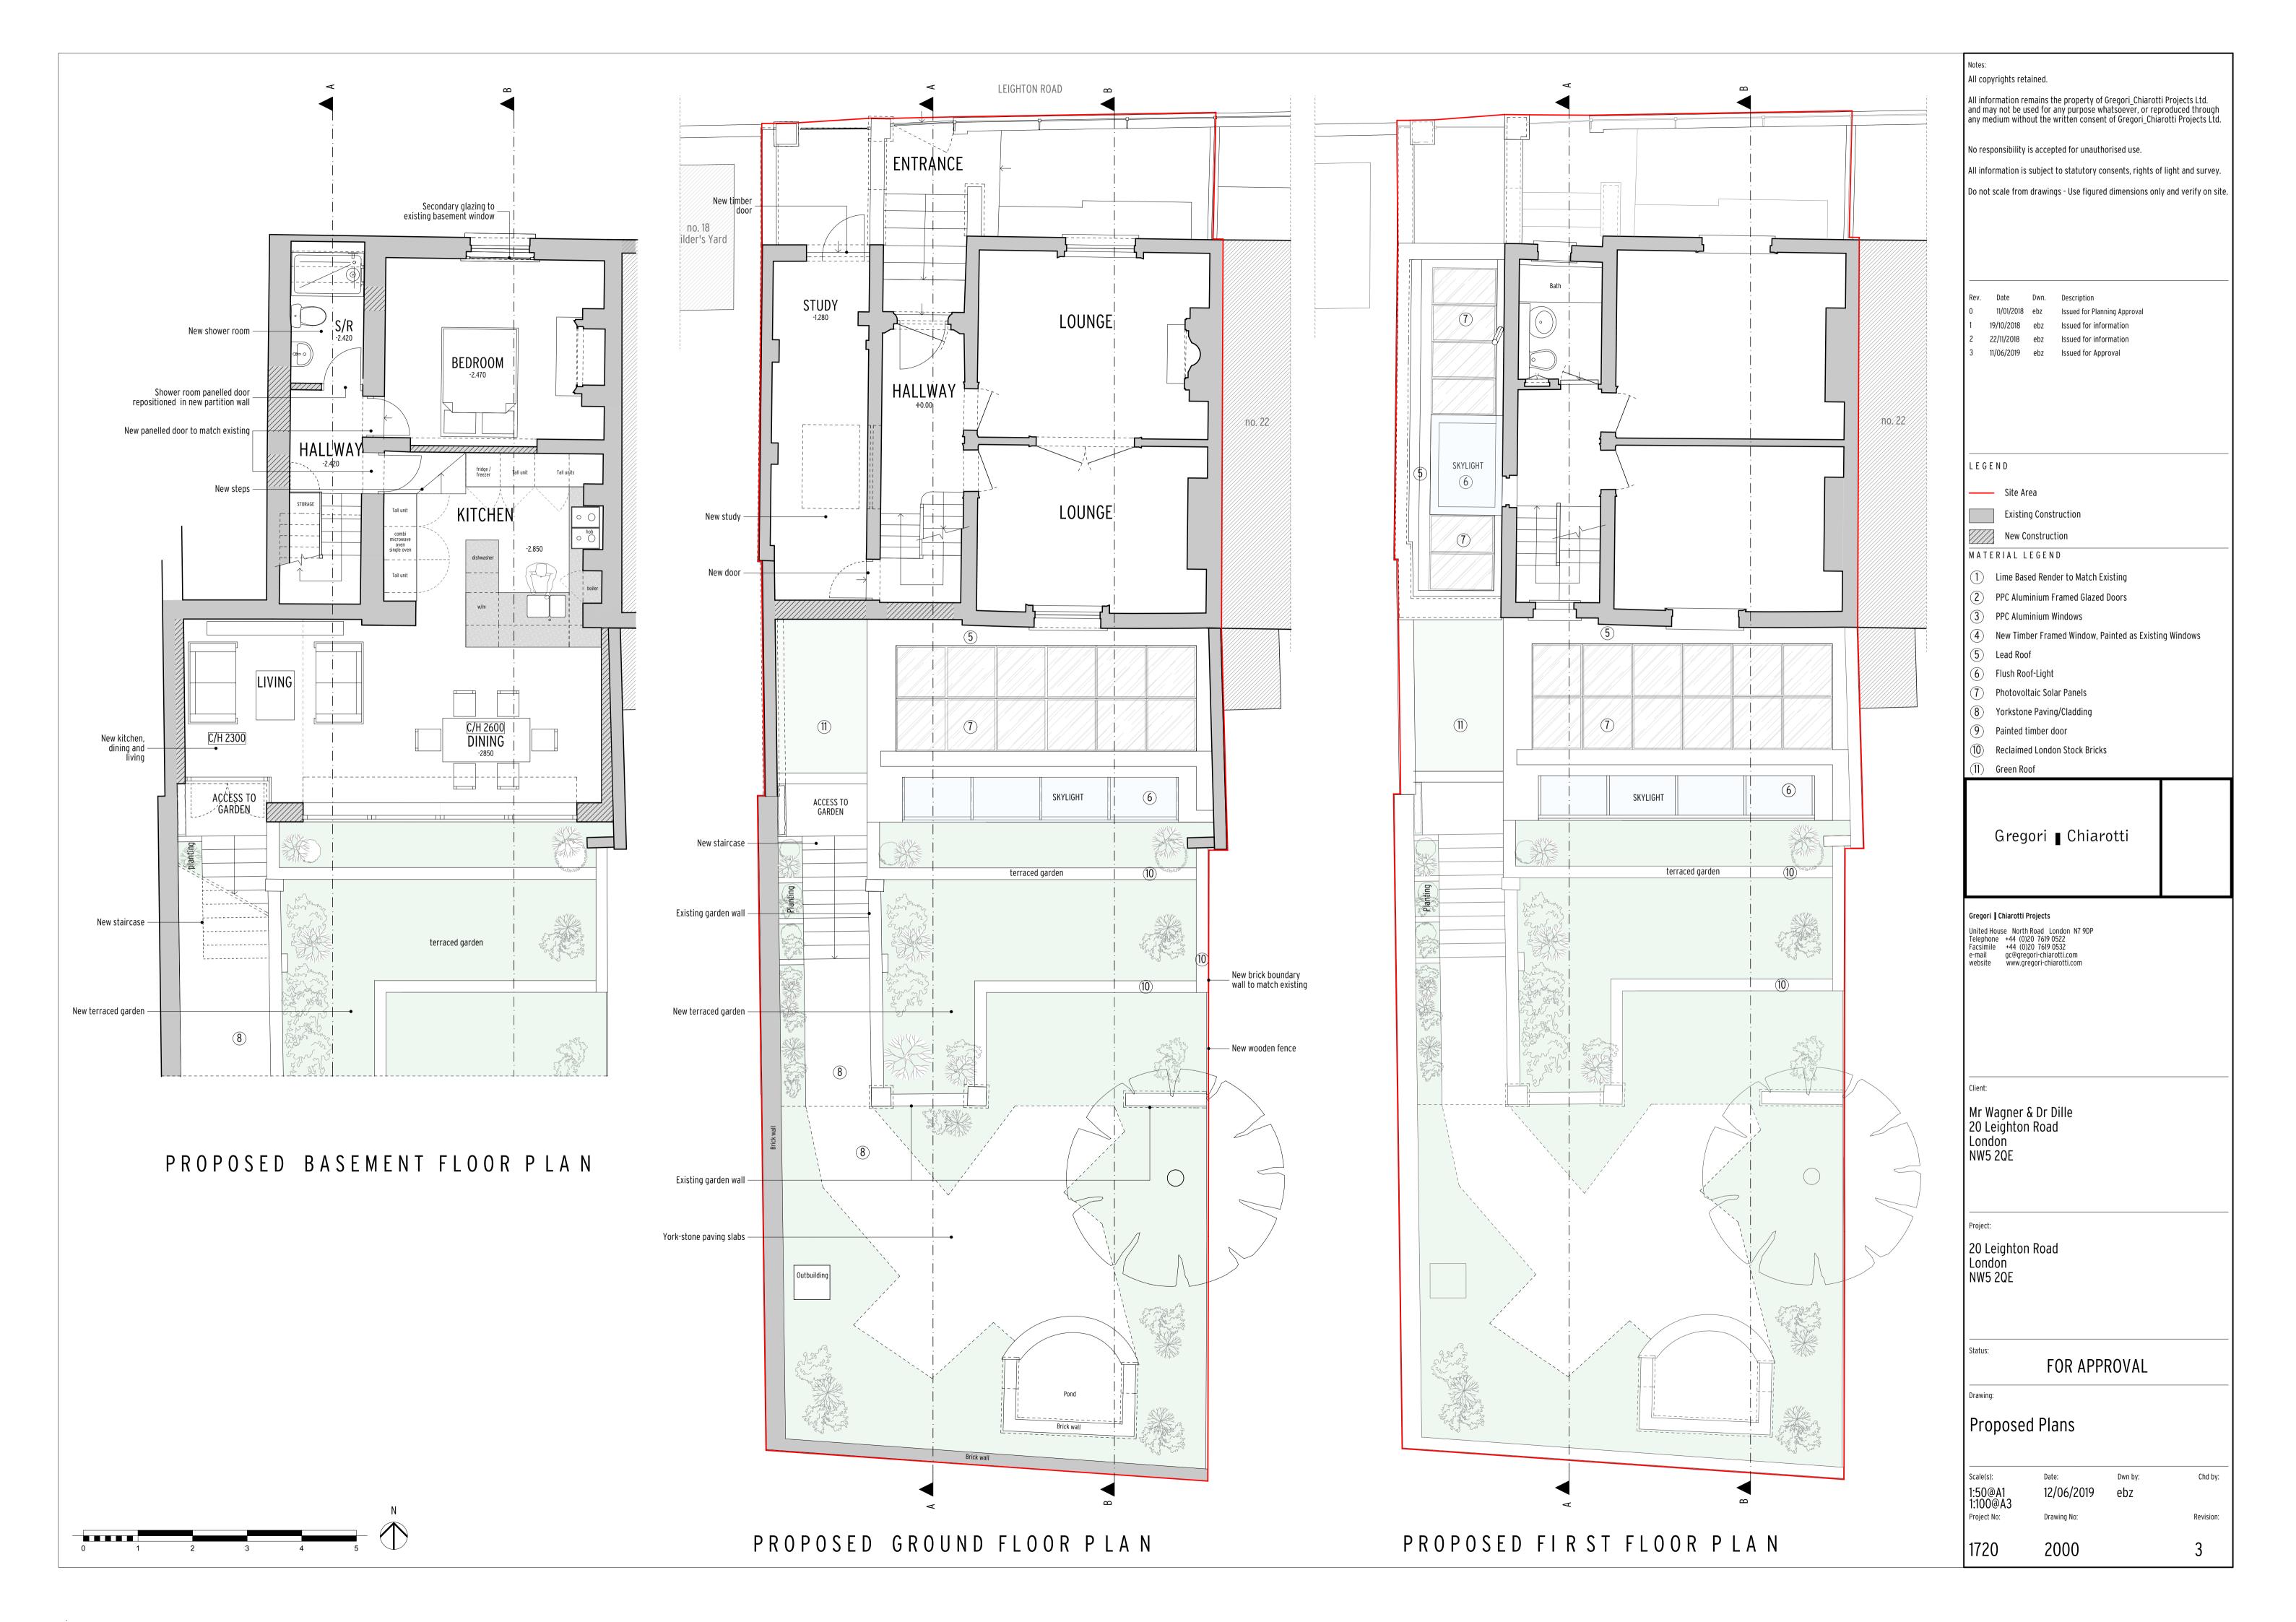

PROPOSED WEST ELEVATION

22/11/2018 ebz Issued for information 04/06/2019 ebz Issued for Approval LEGEND Existing Construction New Construction MATERIAL LEGEND 1 Lime Based Render to Match Existing (2) PPC Aluminium Framed Glazed Doors (3) PPC Aluminium Windows (4) New Timber Framed Window, Painted as Existing Windows 5 Lead Roof 6 Flush Roof-Light 7 Photovoltaic Solar Panels (8) Yorkstone Paving/Cladding 9 Painted timber door (10) Reclaimed London Stock Bricks (11) Green Roof Gregori 🛮 Chiarotti Gregori | Chiarotti Projects United House North Road London N7 9DP
Telephone +44 (0)20 7619 0522
Facsimile +44 (0)20 7619 0532
e-mail gc@gregori-chiarotti.com
website www.gregori-chiarotti.com Mr Wagner & Dr Dille 20 Leighton Road London NW5 2QE 20 Leighton Road London NW5 2QE FOR APPROVAL Proposed Elevations Chd by: 1:50@A1 1:100@A3 12/06/2019 Project No: Drawing No: 1720