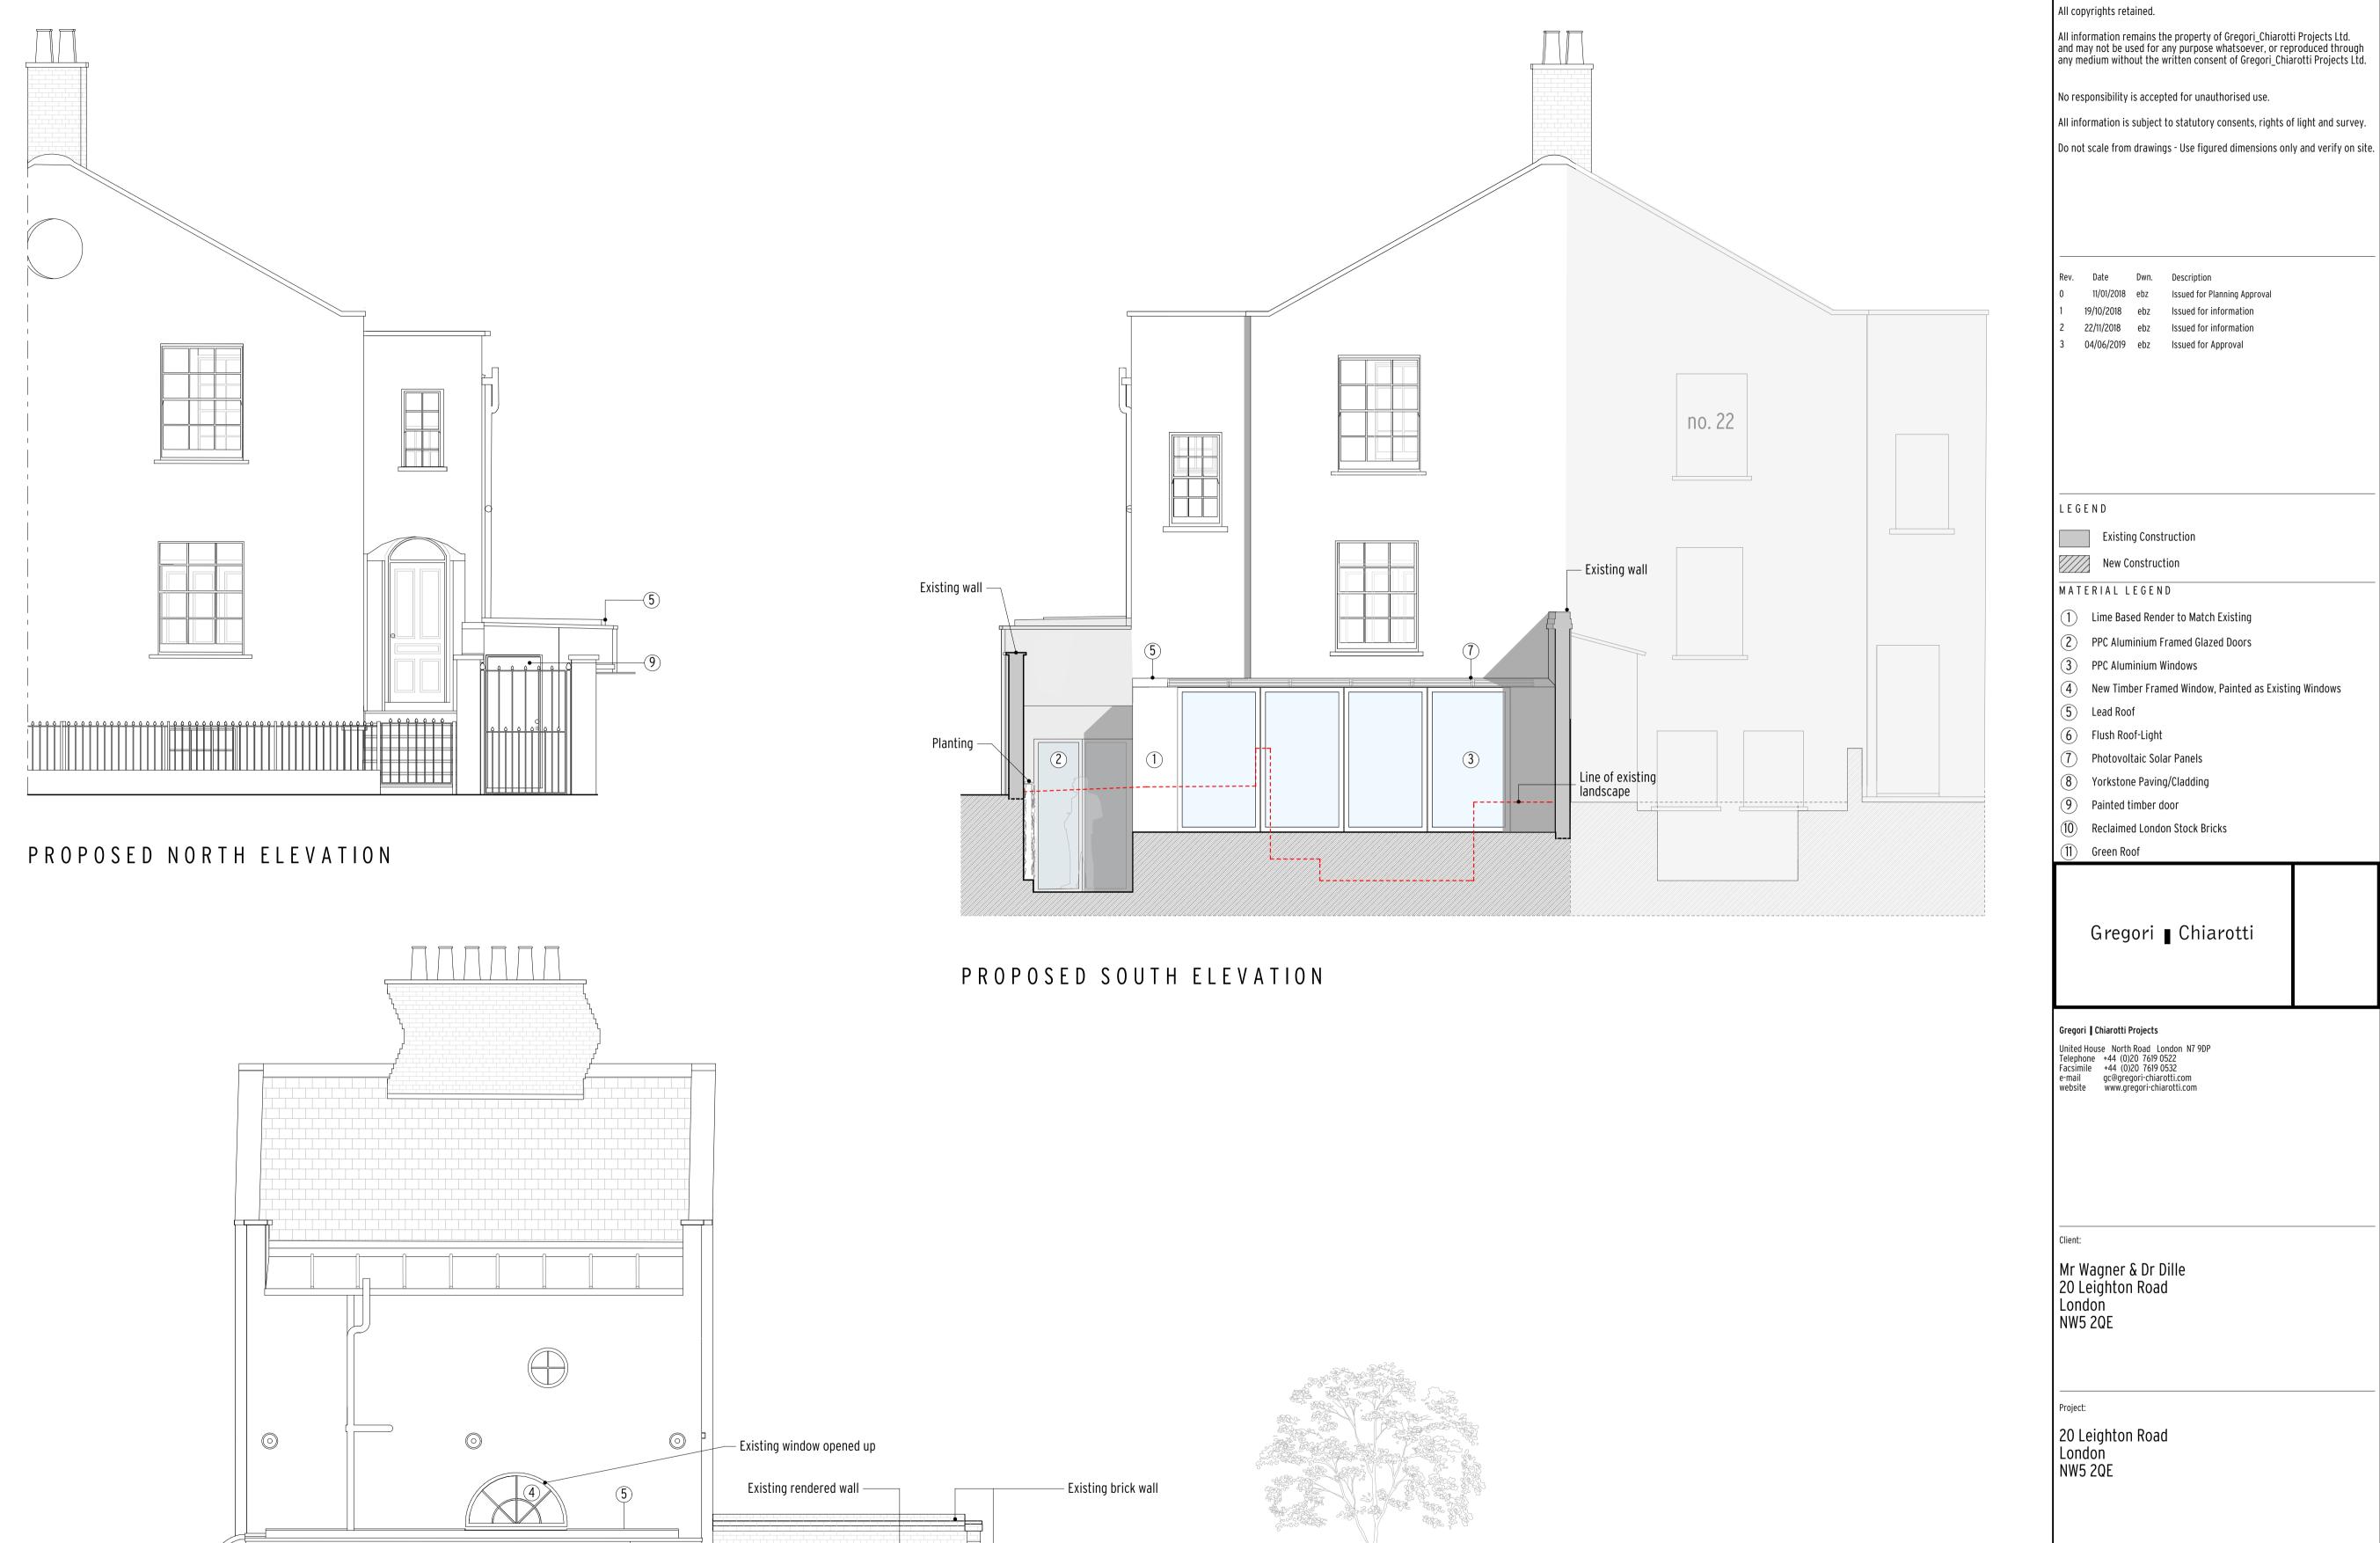

PROPOSED WEST ELEVATION

22/11/2018 ebz Issued for information 04/06/2019 ebz Issued for Approval LEGEND Existing Construction New Construction MATERIAL LEGEND 1 Lime Based Render to Match Existing (2) PPC Aluminium Framed Glazed Doors (3) PPC Aluminium Windows (4) New Timber Framed Window, Painted as Existing Windows 5 Lead Roof 6 Flush Roof-Light 7 Photovoltaic Solar Panels (8) Yorkstone Paving/Cladding 9 Painted timber door (10) Reclaimed London Stock Bricks (11) Green Roof Gregori 🛮 Chiarotti Gregori | Chiarotti Projects United House North Road London N7 9DP
Telephone +44 (0)20 7619 0522
Facsimile +44 (0)20 7619 0532
e-mail gc@gregori-chiarotti.com
website www.gregori-chiarotti.com Mr Wagner & Dr Dille 20 Leighton Road London NW5 2QE 20 Leighton Road London NW5 2QE FOR APPROVAL Proposed Elevations Chd by: 1:50@A1 1:100@A3 12/06/2019 Project No: Drawing No: 1720