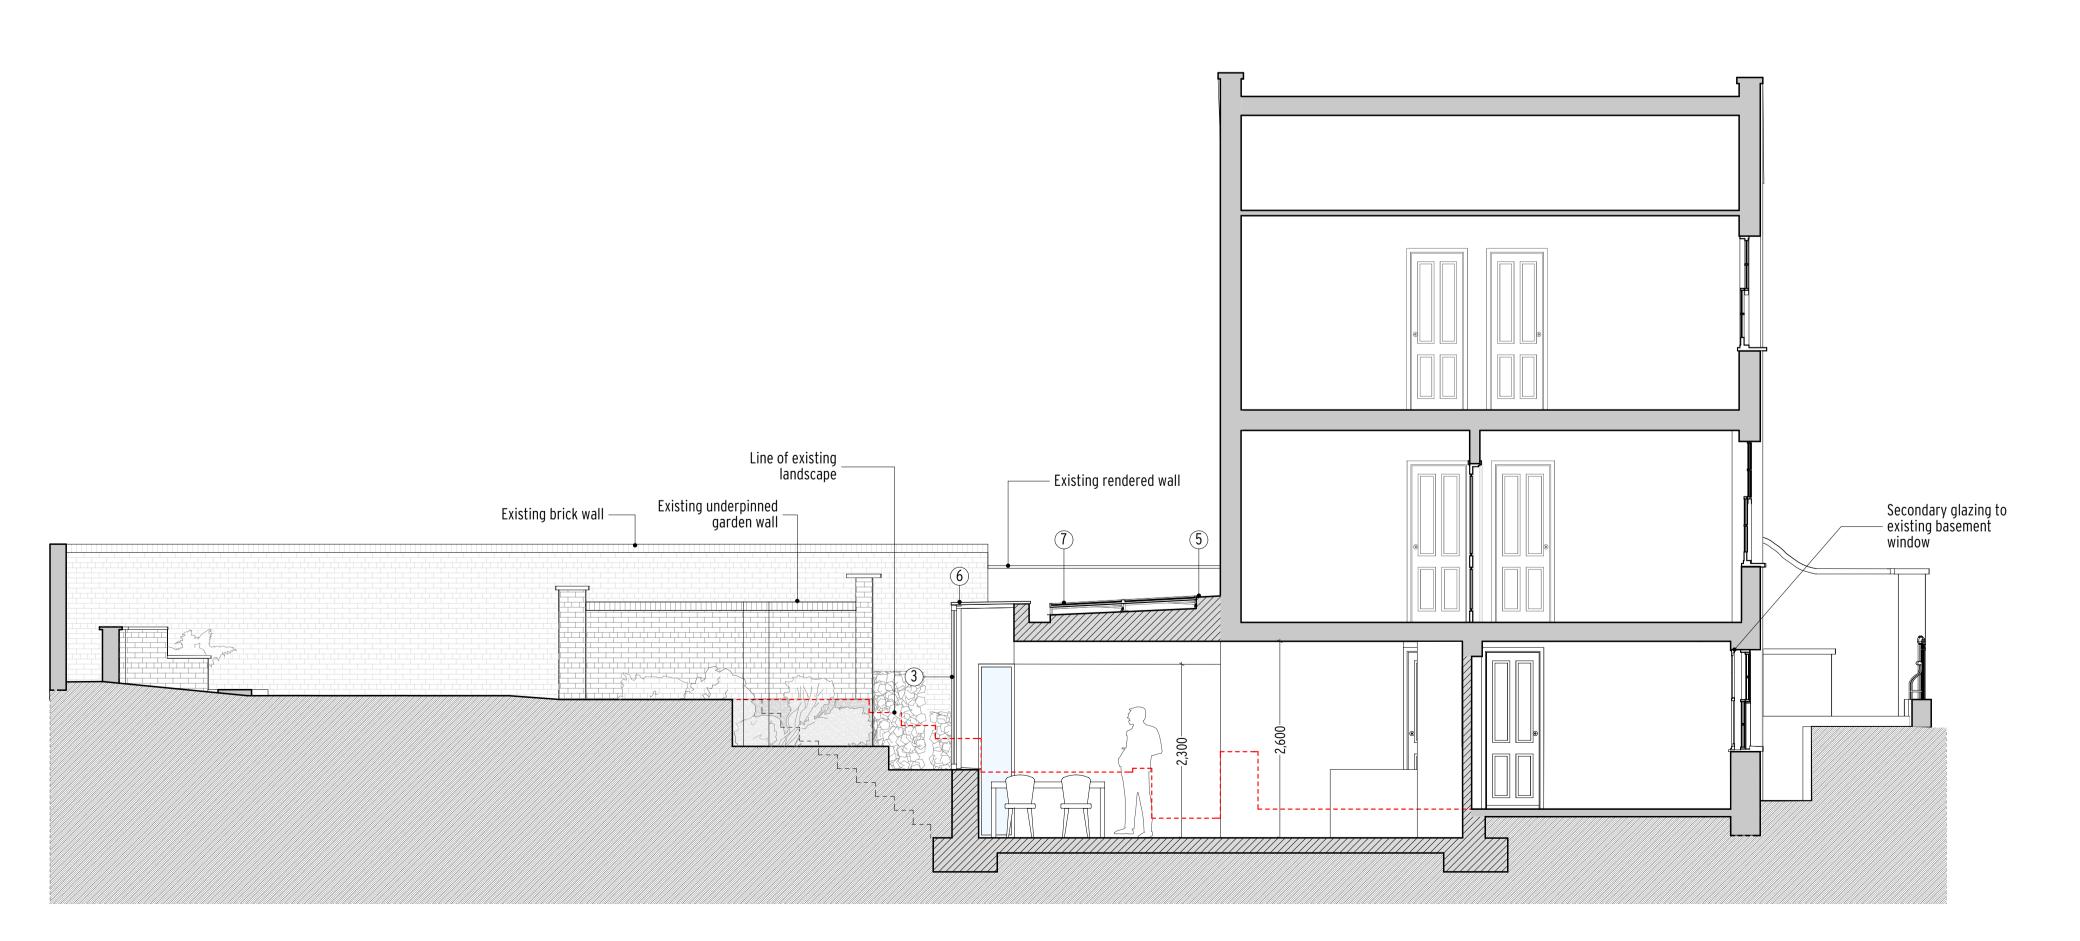

D Existing Construction New Construction MATERIAL LEGEND 1 Lime Based Render to Match Existing (2) PPC Aluminium Framed Glazed Doors (3) PPC Aluminium Windows (4) New Timber Framed Window, Painted as Existing Windows 5 Lead Roof 6 Flush Roof-Light 7 Photovoltaic Solar Panels (8) Yorkstone Paving/Cladding 9 Painted timber door (10) Reclaimed London Stock Bricks (11) Green Roof Gregori 🛮 Chiarotti Gregori | Chiarotti Projects United House North Road London N7 9DP
Telephone +44 (0)20 7619 0522
Facsimile +44 (0)20 7619 0532
e-mail gc@gregori-chiarotti.com
website www.gregori-chiarotti.com Mr Wagner & Dr Dille 20 Leighton Road London NW5 2QE 20 Leighton Road London NW5 2QE FOR APPROVAL Proposed Elevations Chd by: 1:50@A1 1:100@A3 12/06/2019 Project No: Drawing No: 1720



PROPOSED SECTION A-A



PROPOSED SECTION B-B



All copyrights retained.