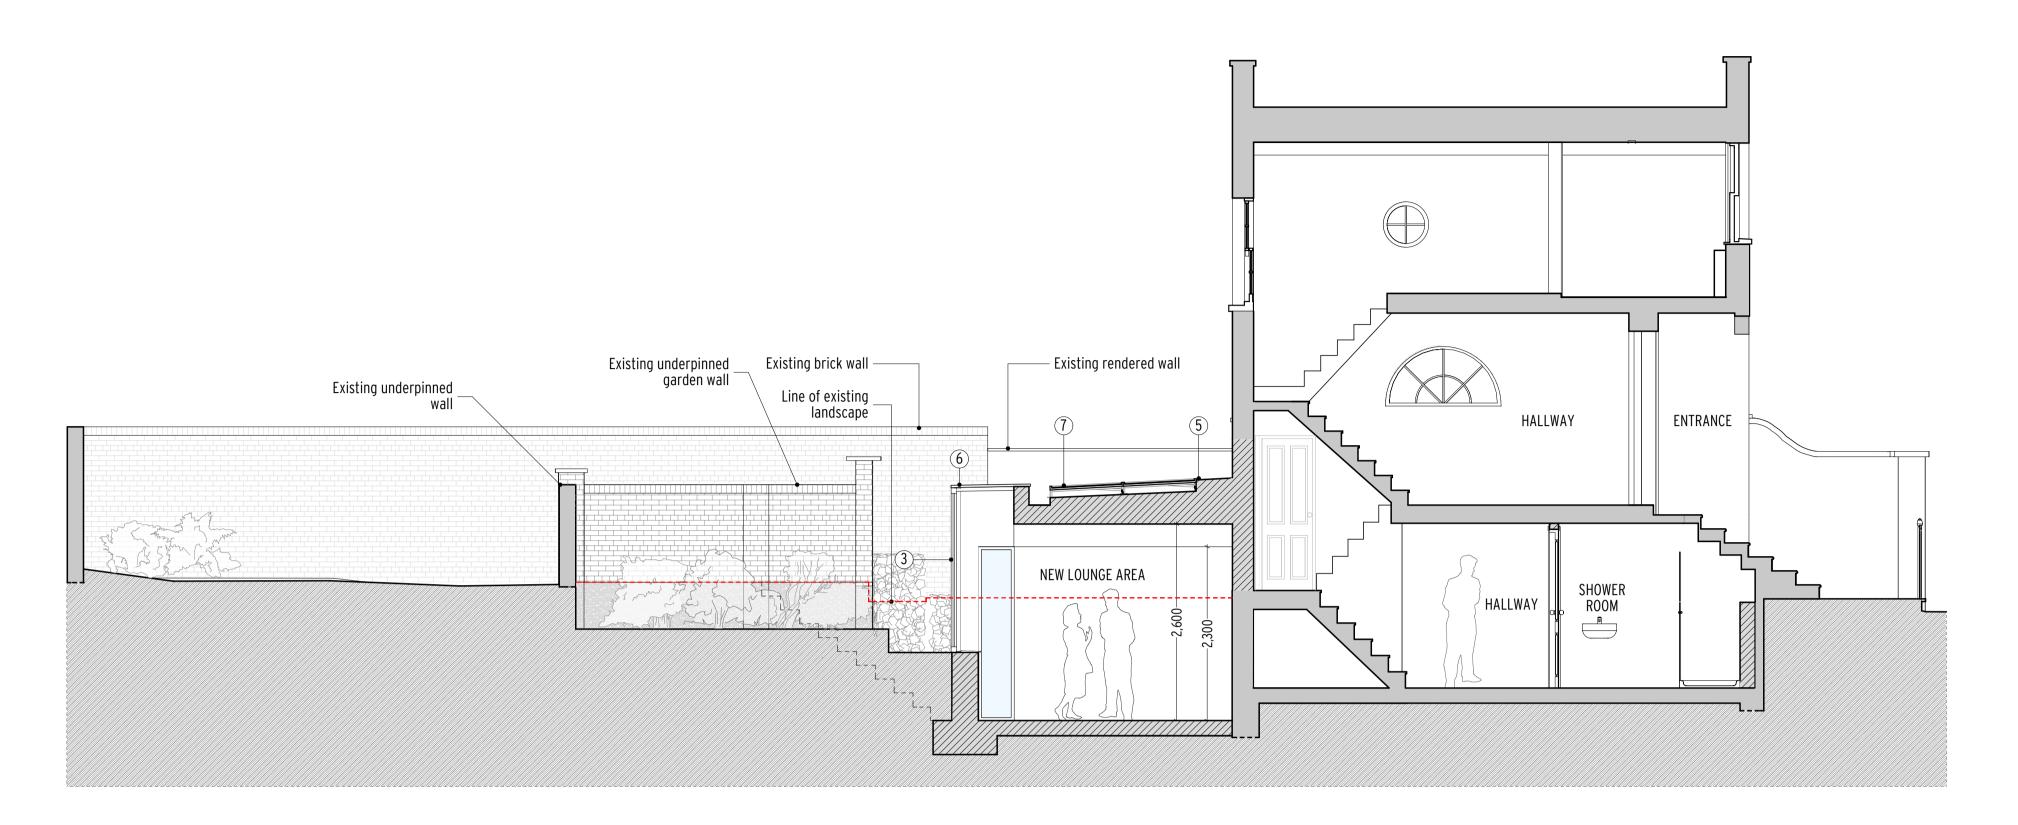

ssued for Approval LEGEND Existing Construction New Construction MATERIAL LEGEND 1 Lime Based Render to Match Existing (2) PPC Aluminium Framed Glazed Doors (3) PPC Aluminium Windows (4) New Timber Framed Window, Painted as Existing Windows 5 Lead Roof 6 Flush Roof-Light 7 Photovoltaic Solar Panels (8) Yorkstone Paving/Cladding 9 Painted timber door (10) Reclaimed London Stock Bricks (11) Green Roof Gregori 🛮 Chiarotti Gregori | Chiarotti Projects United House North Road London N7 9DP
Telephone +44 (0)20 7619 0522
Facsimile +44 (0)20 7619 0532
e-mail gc@gregori-chiarotti.com
website www.gregori-chiarotti.com Mr Wagner & Dr Dille 20 Leighton Road London NW5 2QE 20 Leighton Road London NW5 2QE FOR APPROVAL Proposed Elevations Chd by: 1:50@A1 1:100@A3 12/06/2019 Project No: Drawing No: 1720



PROPOSED SECTION A-A



PROPOSED SECTION B-B



All copyrights retained.