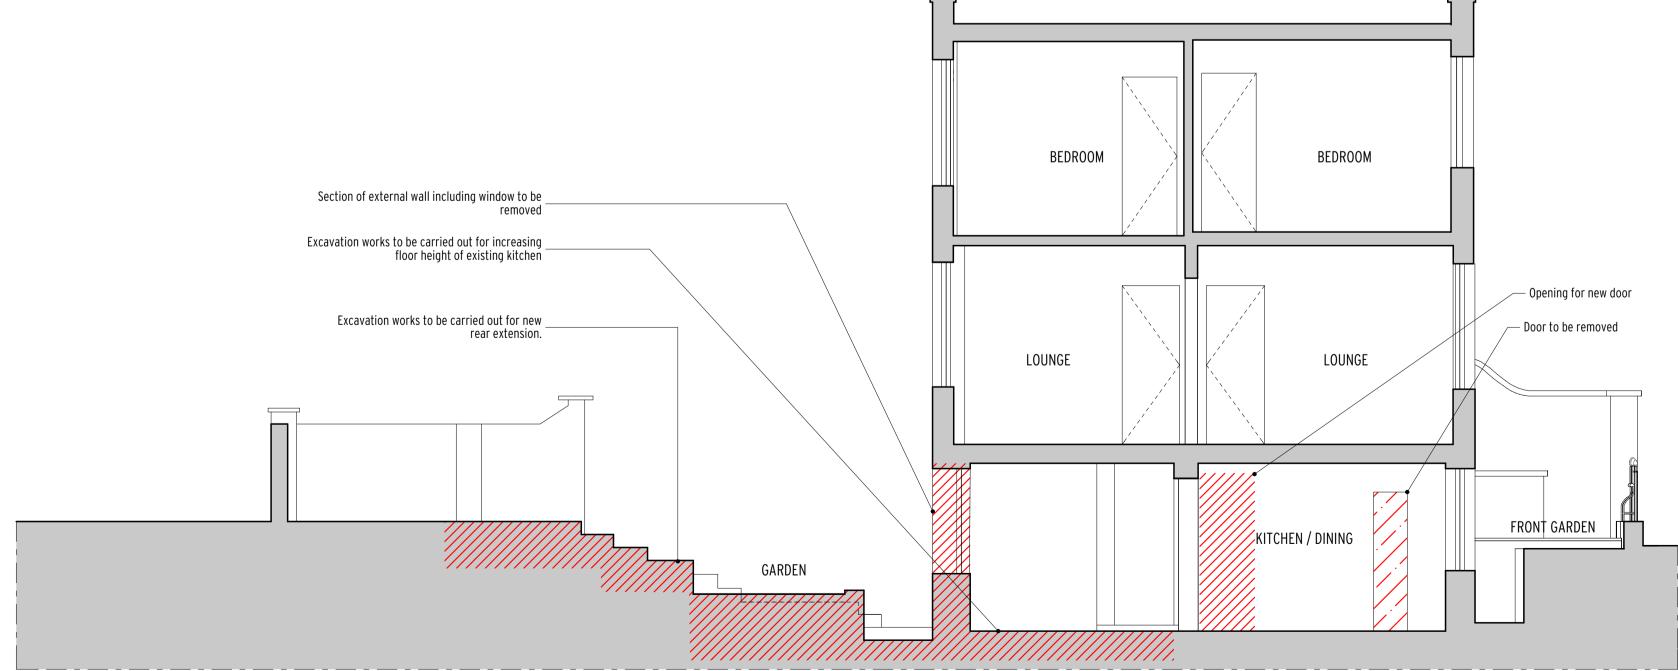

## Excavation works to be carried out for new \_ rear extension \_ T T

## EXISTING SECTION A-A

Section of external wall including window to be