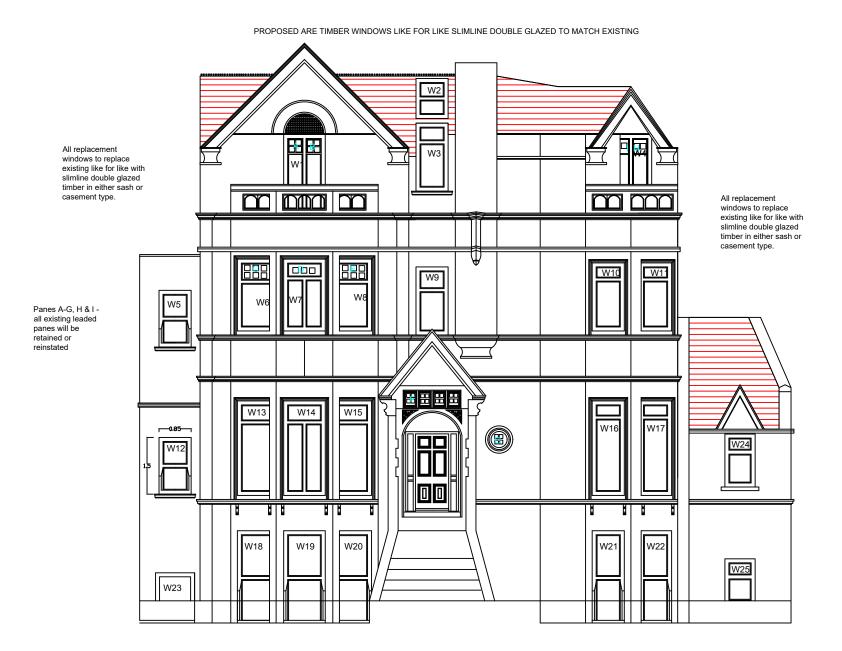

FRONT ELEVATION (Proposed)

## PROPOSALS:

The proposals are for replacement of the existing timber windows at the front, rear and side of the property.

The proposed windows are timber like for like double glazed Slim-line units to current building regulations as per attached details.

The fenestration will be followed to the front, side and rear elevation.

| CONSTR                                                                 | UCTION CO           | NSULTANTS |
|------------------------------------------------------------------------|---------------------|-----------|
|                                                                        |                     |           |
| Unit A                                                                 | A Court House 11a F | 0         |
|                                                                        | LONDON EN5 5        |           |
|                                                                        | TEL: 020 8446 55    | •         |
|                                                                        | ANNING@WALKER       | CC.CO.UK  |
| PROPOSED FI                                                            | EVATIONS- FROM      | JT.       |
| I NOI OSED EI                                                          | TA 110143 - TRO     | * 1       |
|                                                                        |                     |           |
|                                                                        |                     |           |
| PROJECT                                                                |                     |           |
| PROJECT<br>53 Eton Aver                                                | nue                 |           |
|                                                                        | nue                 |           |
|                                                                        | nue                 |           |
| 53 Eton Aver                                                           |                     |           |
| 53 Eton Aver                                                           |                     |           |
| 53 Eton Aver                                                           | SING / KIER         |           |
| 53 Eton Aver                                                           | SING / KIER         |           |
| 53 Eton Aver  CLIENT  GENESIS HOUS  SCALE: AS IDENTIFIED CAD FILE: 999 | SING / KIER         |           |
| 53 Eton Aver  CLIENT  GENESIS HOUS  SCALE: AS IDENTIFIED               | SING / KIER         |           |
| 53 Eton Aver  CLIENT  GENESIS HOUS  SCALE: AS IDENTIFIED CAD FILE: 999 | SING / KIER         | REVISION  |