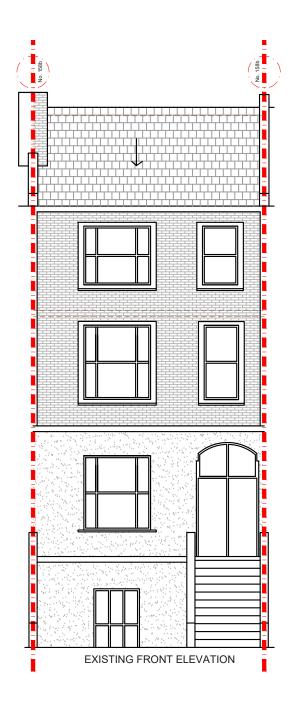

| REV. | DATE | NOTES | CAROLINE FISHER  DRAWINGS TO BE BEAD IN CONJUNCTION WITH THE RELEVANT DRAWING AND SPECIFICATION, FIGURED DIMENSIONS ONLY. DIMENSIONS SHOULD NOT BE RELIED UPON FOR THE PURPOSES OF ORDERING MATERIAL OR PLACING SUB-CONTRACTOR ORDERS. THIRD PARTIES TO TAKE THEIR OWN SITE MEASUREMENTS. ALL DRAWINGS ARE SUBJECT TO ONSITE INSPECTION. | PROJECT ADDRESS  158B BELSIZE ROAD, NW6 4BJ  DRAWING TITLE  EXISTING ELEVATIONS | NORTH<br>POINT |   |   | 1:100@A3 DATE 06-11-2018 |             |               | DRAWN DA CHECKED | ے ا | SPP- 02 | REVISION | d                    |
|------|------|-------|------------------------------------------------------------------------------------------------------------------------------------------------------------------------------------------------------------------------------------------------------------------------------------------------------------------------------------------|---------------------------------------------------------------------------------|----------------|---|---|--------------------------|-------------|---------------|------------------|-----|---------|----------|----------------------|
|      |      |       |                                                                                                                                                                                                                                                                                                                                          |                                                                                 | 0              | 1 | 2 | 3                        | 4<br>Meters | 5<br>s @ 1:10 | 6<br>00@ A3      | 7   | 8       | 9 10     | 342 (<br>Lond<br>SW9 |