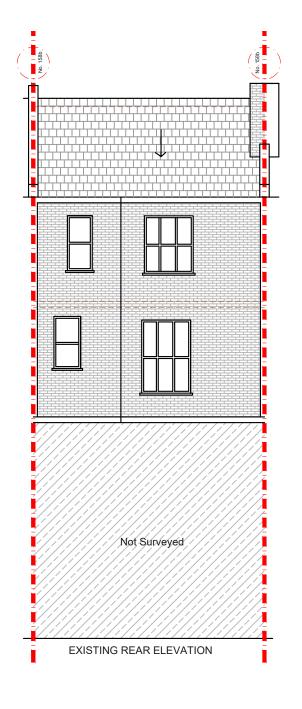

| REV. | DATE | NOTES | CAROLINE FISHER  DRAWINGS TO BE BEAD IN CONJUNCTION WITH THE RELEVANT DRAWING AND SPECIFICATION, FIGURED DIMENSIONS ONLY. DIMENSIONS SHOULD NOT BE RELIED UPON FOR THE PURPOSES OF ORDERING MATERIAL OR PLACING SUB-CONTRACTOR ORDERS. THIRD PARTIES TO TAKE THEIR OWN SITE MEASUREMENTS. ALL DRAWINGS ARE SUBJECT TO ONSITE INSPECTION. | PROJECT ADDRESS  158B BELSIZE ROAD, NW6 4BJ  DRAWING TITLE  EXISTING ELEVATIONS | NORTH<br>POINT |   |   | 1:100@A3 DATE 06-11-2018 |             |               | DRAWN DA CHECKED | ے ا | SPP- 02 | REVISION | d                    |
|------|------|-------|------------------------------------------------------------------------------------------------------------------------------------------------------------------------------------------------------------------------------------------------------------------------------------------------------------------------------------------|---------------------------------------------------------------------------------|----------------|---|---|--------------------------|-------------|---------------|------------------|-----|---------|----------|----------------------|
|      |      |       |                                                                                                                                                                                                                                                                                                                                          |                                                                                 | 0              | 1 | 2 | 3                        | 4<br>Meters | 5<br>s @ 1:10 | 6<br>00@ A3      | 7   | 8       | 9 10     | 342 (<br>Lond<br>SW9 |