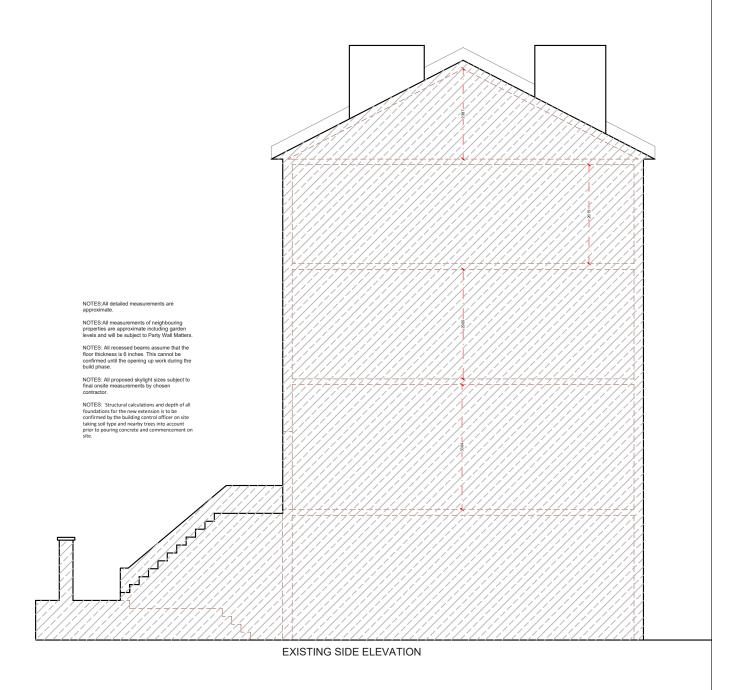

| REV. | DATE | NOTES | CAROLINE FISHER  DRAWINGS TO BE BEAD IN CONJUNCTION WITH THE RELEVANT DRAWING AND SPECIFICATION, FIGURED DIMENSIONS ONLY. DIMENSIONS SHOULD NOT BE RELIED UPON FOR THE PURPOSES OF ORDERING MATERIAL OR PLACING SUB-CONTRACTOR ORDERS. THIRD PARTIES TO TAKE THEIR OWN SITE MEASUREMENTS. ALL DRAWINGS ARE SUBJECT TO ONSITE INSPECTION. | PROJECT ADDRESS  158B BELSIZE ROAD, NW6 4BJ  DRAWING TITLE  EXISTING ELEVATIONS | NORTH<br>POINT |   |   | 1:100@A3 DATE 06-11-2018 |             |               | DRAWN DA CHECKED | ے ا | SPP- 02 | REVISION | d                    |
|------|------|-------|------------------------------------------------------------------------------------------------------------------------------------------------------------------------------------------------------------------------------------------------------------------------------------------------------------------------------------------|---------------------------------------------------------------------------------|----------------|---|---|--------------------------|-------------|---------------|------------------|-----|---------|----------|----------------------|
|      |      |       |                                                                                                                                                                                                                                                                                                                                          |                                                                                 | 0              | 1 | 2 | 3                        | 4<br>Meters | 5<br>s @ 1:10 | 6<br>00@ A3      | 7   | 8       | 9 10     | 342 (<br>Lond<br>SW9 |