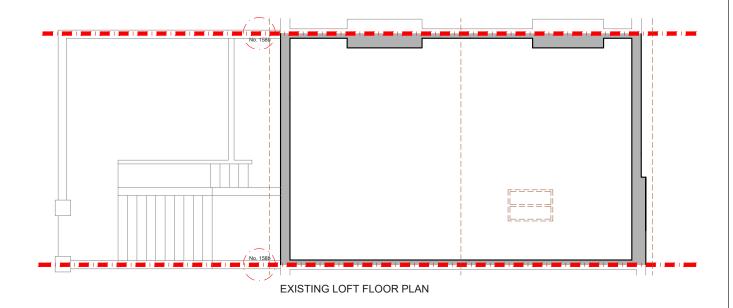

| REV. DATE | NOTES | CAROLINE FISHER                                                                                                                                                                                                                                                                                                              | PROJECT ADDRESS  158B BELSIZE ROAD,  NW6 4BJ | NORTH<br>POINT | 1:100@A3<br>DATE<br>06-11-2018 | DRAWN DA CHECKED SD | SPP- 01 | REVISION | desid                                 | nteam                                                                |
|-----------|-------|------------------------------------------------------------------------------------------------------------------------------------------------------------------------------------------------------------------------------------------------------------------------------------------------------------------------------|----------------------------------------------|----------------|--------------------------------|---------------------|---------|----------|---------------------------------------|----------------------------------------------------------------------|
|           |       | DRAWINGS TO BE READ IN CONJUNCTION WITH THE RELEVANT DRAWING AND SPECIFICATION, FIGURED DIMENSIONS ONLY.<br>DIMENSIONS SHOULD NOT BE RELETO UPON YOR THE PURPOSES OF ORDERING MATERIAL OR RACING SUB-CONTRACTOR<br>ORDERS. THIRD PARTIES TO TAKE THEIR OWN SITE MEASUREMENTS, ALL DRAWINGS ARE SUBJECT TO ONSITE INSPECTION. | EXISTING FLOOR PLANS                         | 0 1 2          | 3 4 5<br>Meters @ 1:10         | 6<br>0@ A3          | 7 8 9   | 10       | 342 Clapham Road<br>London<br>SW9 9AJ | Tel: 0207 242 5353<br>hello@designteam.co.uk<br>www.designteam.co.uk |