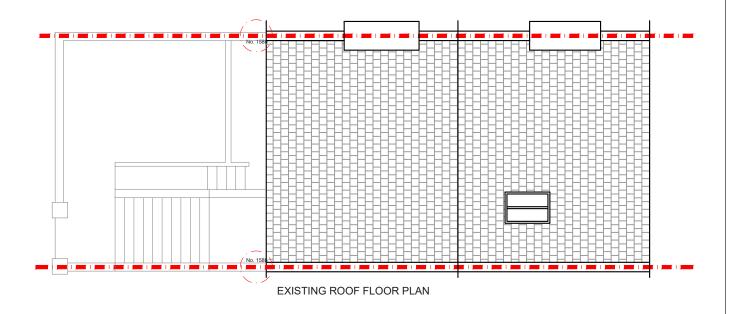

| REV. DATE | NOTES | CAROLINE FISHER                                                                                                                                                                                                                                                                                                              | PROJECT ADDRESS  158B BELSIZE ROAD,  NW6 4BJ | NORTH<br>POINT | 1:100@A3<br>DATE<br>06-11-2018 | DRAWN DA CHECKED SD | SPP- 01 | REVISION | desid                                 | nteam                                                                |
|-----------|-------|------------------------------------------------------------------------------------------------------------------------------------------------------------------------------------------------------------------------------------------------------------------------------------------------------------------------------|----------------------------------------------|----------------|--------------------------------|---------------------|---------|----------|---------------------------------------|----------------------------------------------------------------------|
|           |       | DRAWINGS TO BE READ IN CONJUNCTION WITH THE RELEVANT DRAWING AND SPECIFICATION, FIGURED DIMENSIONS ONLY.<br>DIMENSIONS SHOULD NOT BE RELETO UPON YOR THE PURPOSES OF ORDERING MATERIAL OR RACING SUB-CONTRACTOR<br>ORDERS. THIRD PARTIES TO TAKE THEIR OWN SITE MEASUREMENTS, ALL DRAWINGS ARE SUBJECT TO ONSITE INSPECTION. | EXISTING FLOOR PLANS                         | 0 1 2          | 3 4 5<br>Meters @ 1:10         | 6<br>0@ A3          | 7 8 9   | 10       | 342 Clapham Road<br>London<br>SW9 9AJ | Tel: 0207 242 5353<br>hello@designteam.co.uk<br>www.designteam.co.uk |