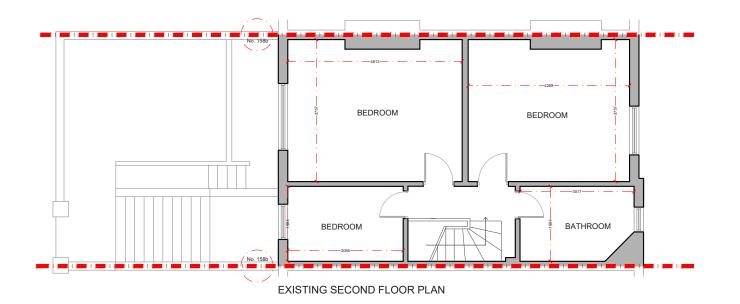

| REV. DATE | NOTES | CAROLINE FISHER                                                                                                                                                                                                                                                                                                              | PROJECT ADDRESS  158B BELSIZE ROAD,  NW6 4BJ | NORTH<br>POINT | 1:100@A3<br>DATE<br>06-11-2018 | DRAWN DA CHECKED SD | SPP- 01 | REVISION | desid                                 | nteam                                                                |
|-----------|-------|------------------------------------------------------------------------------------------------------------------------------------------------------------------------------------------------------------------------------------------------------------------------------------------------------------------------------|----------------------------------------------|----------------|--------------------------------|---------------------|---------|----------|---------------------------------------|----------------------------------------------------------------------|
|           |       | DRAWINGS TO BE READ IN CONJUNCTION WITH THE RELEVANT DRAWING AND SPECIFICATION, FIGURED DIMENSIONS ONLY.<br>DIMENSIONS SHOULD NOT BE RELETO UPON YOR THE PURPOSES OF ORDERING MATERIAL OR RACING SUB-CONTRACTOR<br>ORDERS. THIRD PARTIES TO TAKE THEIR OWN SITE MEASUREMENTS, ALL DRAWINGS ARE SUBJECT TO ONSITE INSPECTION. | EXISTING FLOOR PLANS                         | 0 1 2          | 3 4 5<br>Meters @ 1:10         | 6<br>0@ A3          | 7 8 9   | 10       | 342 Clapham Road<br>London<br>SW9 9AJ | Tel: 0207 242 5353<br>hello@designteam.co.uk<br>www.designteam.co.uk |