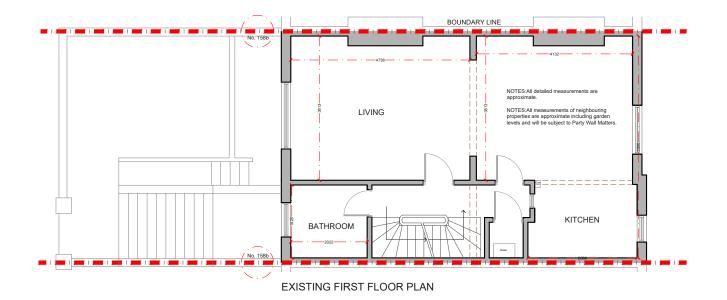

| REV. DATE | NOTES | CAROLINE FISHER                                                                                                                                                                                                                                                                                                              | PROJECT ADDRESS  158B BELSIZE ROAD,  NW6 4BJ | NORTH<br>POINT | 1:100@A3<br>DATE<br>06-11-2018 | DRAWN DA CHECKED SD | SPP- 01 | REVISION | desid                                 | nteam                                                                |
|-----------|-------|------------------------------------------------------------------------------------------------------------------------------------------------------------------------------------------------------------------------------------------------------------------------------------------------------------------------------|----------------------------------------------|----------------|--------------------------------|---------------------|---------|----------|---------------------------------------|----------------------------------------------------------------------|
|           |       | DRAWINGS TO BE READ IN CONJUNCTION WITH THE RELEVANT DRAWING AND SPECIFICATION, FIGURED DIMENSIONS ONLY.<br>DIMENSIONS SHOULD NOT BE RELETO UPON YOR THE PURPOSES OF ORDERING MATERIAL OR RACING SUB-CONTRACTOR<br>ORDERS. THIRD PARTIES TO TAKE THEIR OWN SITE MEASUREMENTS, ALL DRAWINGS ARE SUBJECT TO ONSITE INSPECTION. | EXISTING FLOOR PLANS                         | 0 1 2          | 3 4 5<br>Meters @ 1:10         | 6<br>0@ A3          | 7 8 9   | 10       | 342 Clapham Road<br>London<br>SW9 9AJ | Tel: 0207 242 5353<br>hello@designteam.co.uk<br>www.designteam.co.uk |