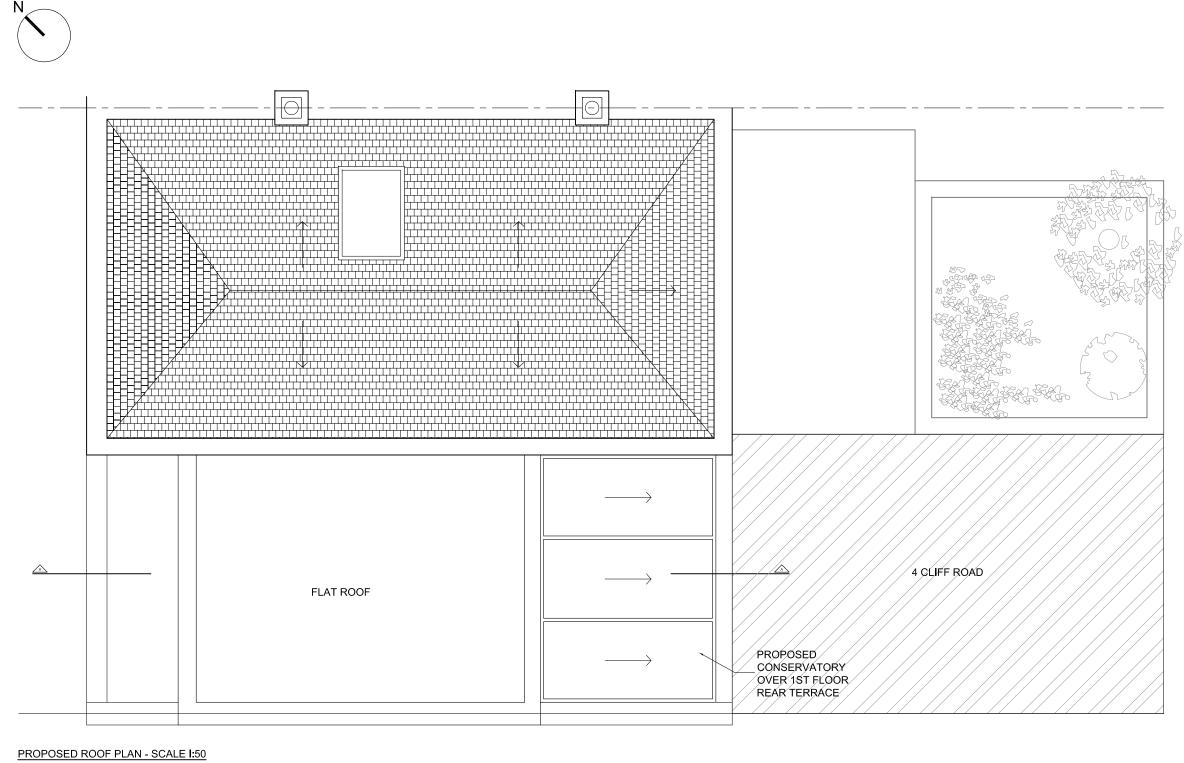

COPYRIGHT GAIA BIANCHI ARCHITECT.

Planning Issue

Gaia Bianchi Architect

47 BELMONT ROAD - LONDON N15 3LU

tel 07939 507890

project: 106 CAMDEN MEWS - LONDON NW1 9AG

drawing: PROPOSED ROOF PLAN

date: May 2019 scale: 1:50 @ A3 dwg no: 106CM/P103