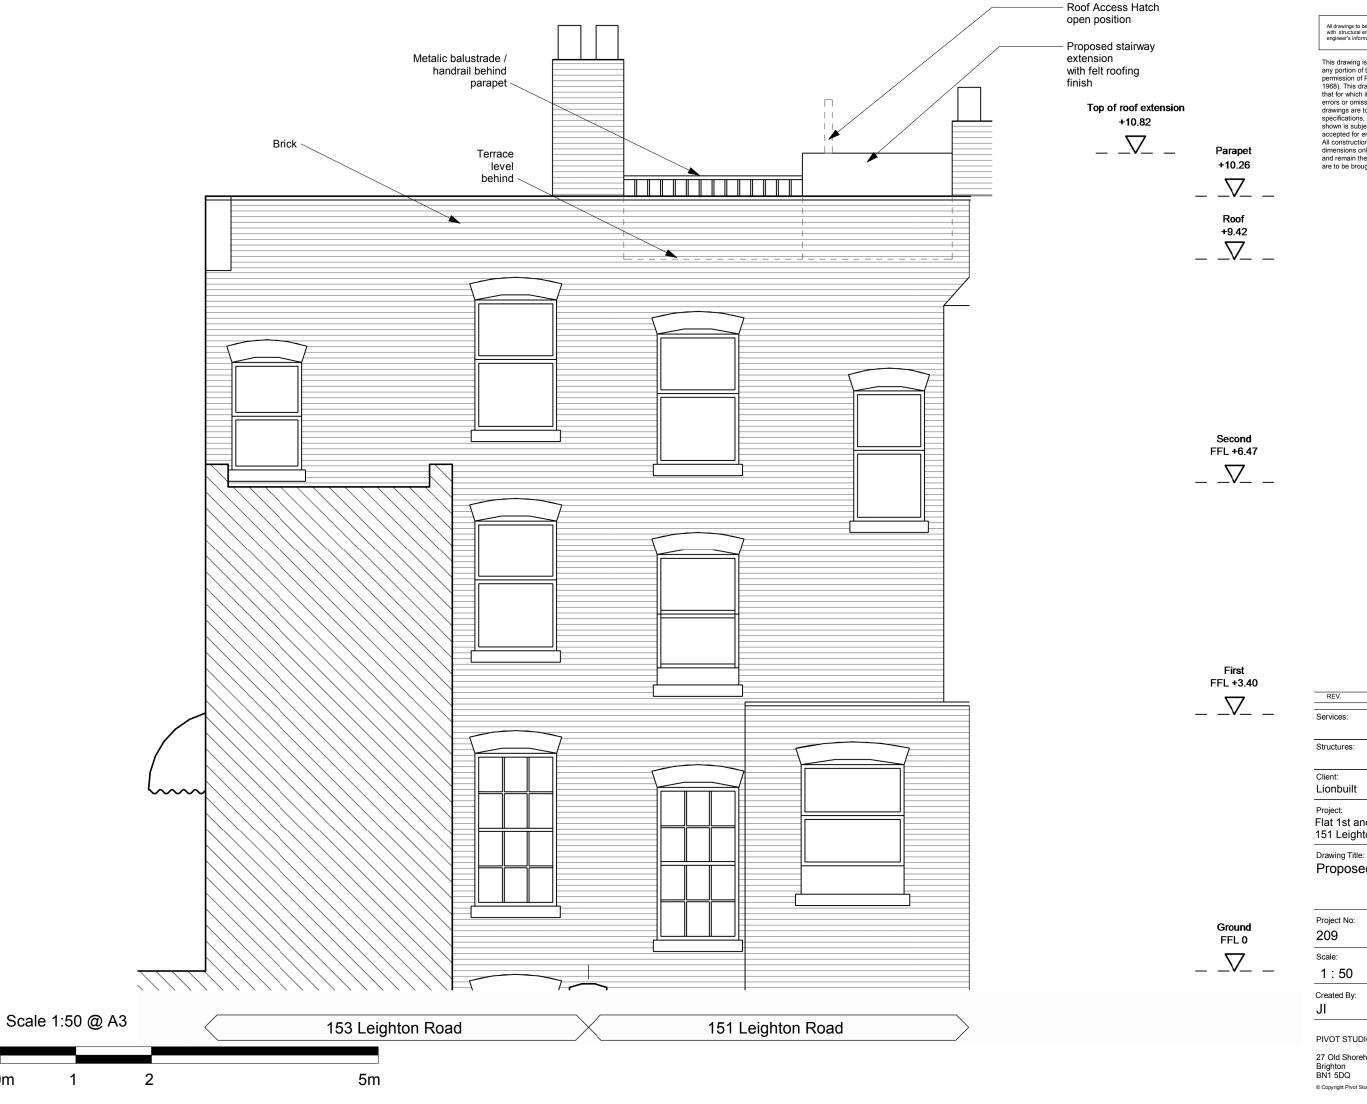

Flat 1st and Second Floor, 151 Leighton Road

Proposed Rear Elevation

Project No: Sheet No: Stage: 301 Planning Paper Size: Revision:

Α3

Checked By: Created By: IC

PIVOT STUDIO LIMITED

27 Old Shoreham Road

Date of first Issue: