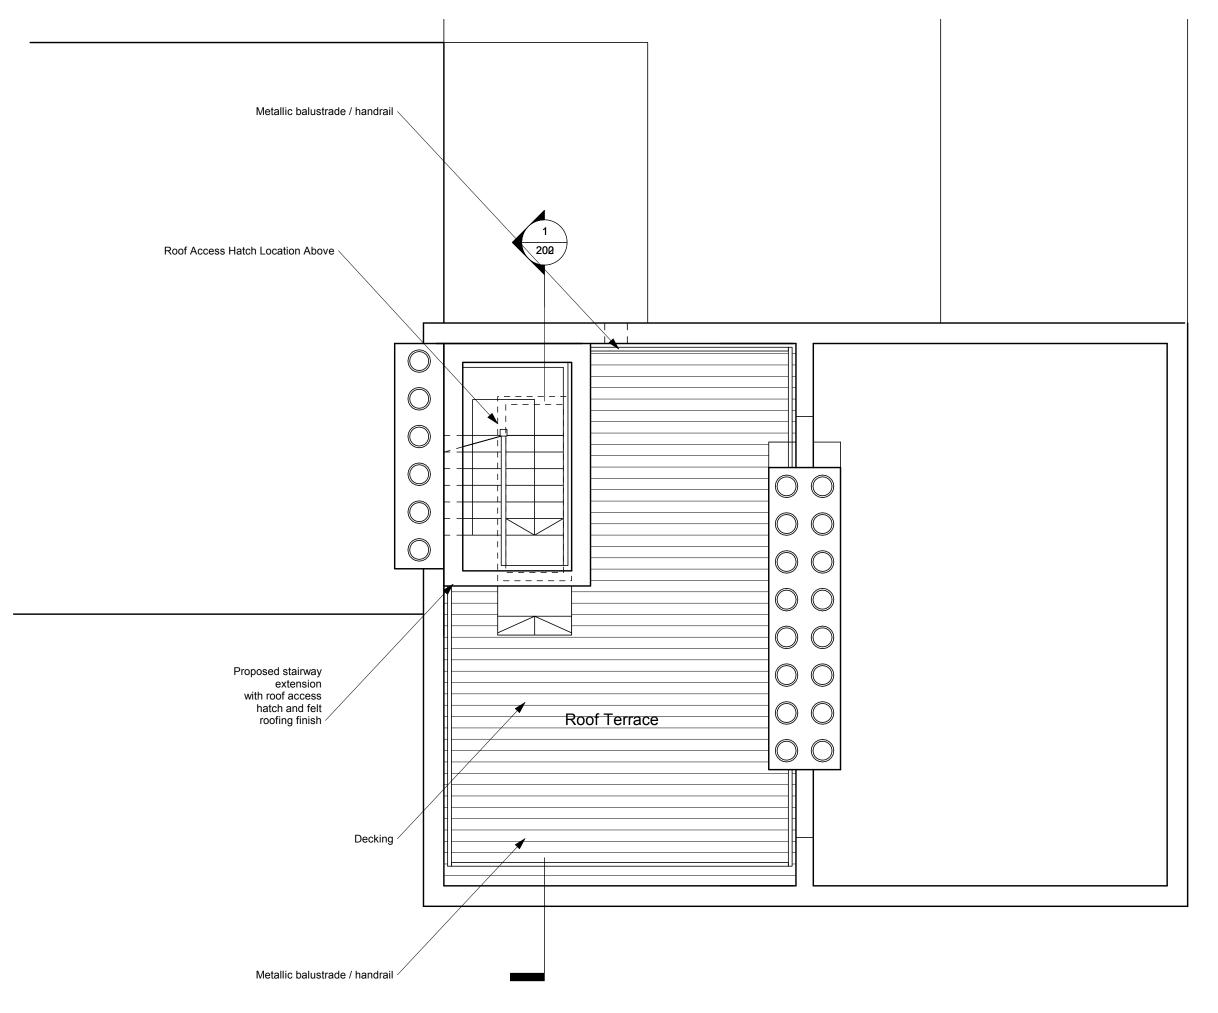

## Proposed Third Floor Plan

| Project No: | Sheet No:   | Stage:               |
|-------------|-------------|----------------------|
| 209         | 103         | Planning             |
| Scale:      | Paper Size: | Revision:            |
| 1:50        | A3          |                      |
| Created By: | Checked By: | Date of first Issue: |
| JI          | IC          | 10/05/19             |