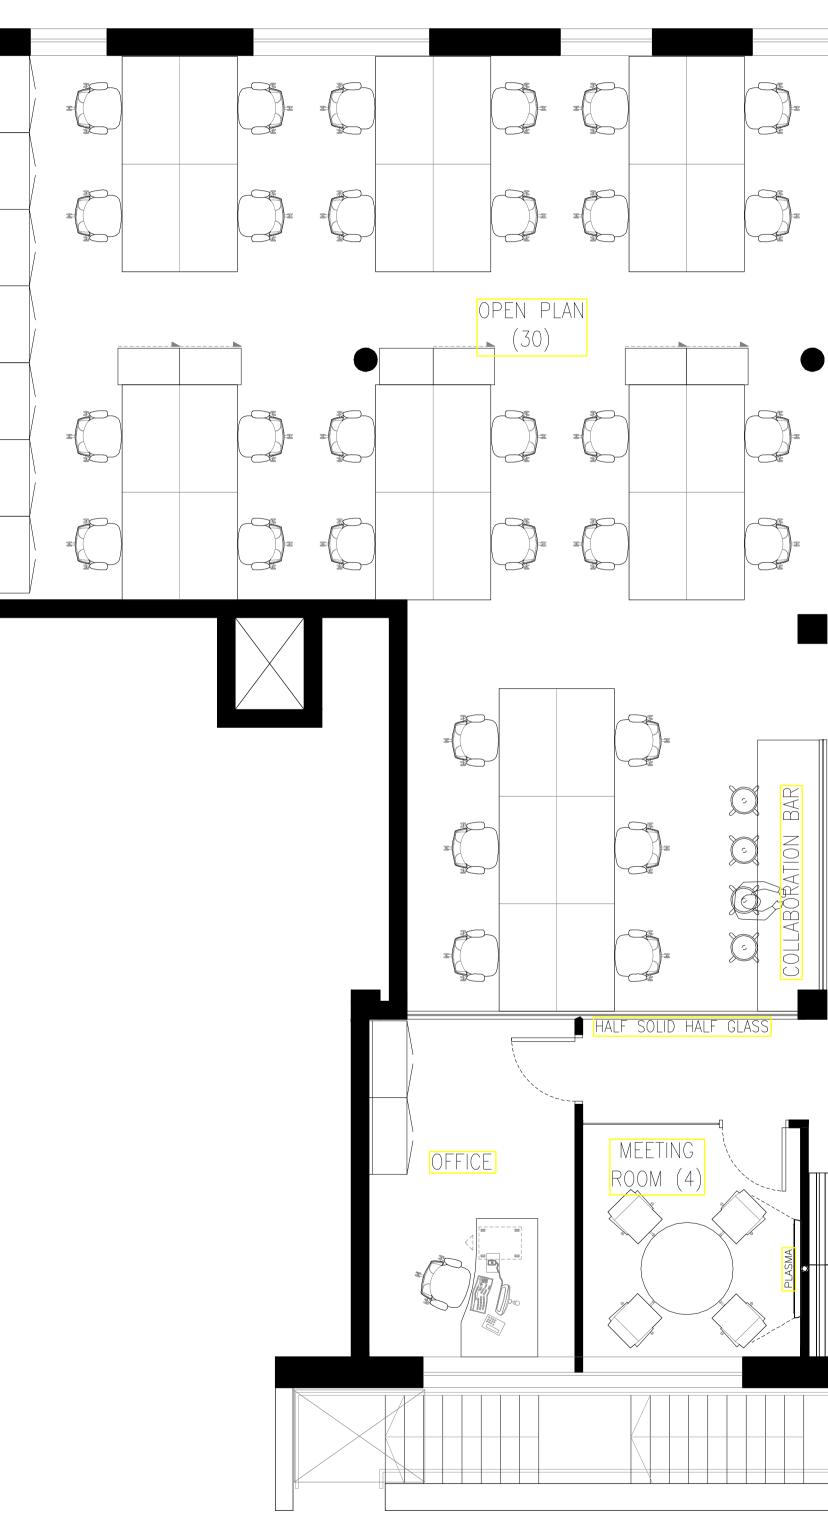

© MARIS INTERIORS LLP Property & Copyright Use of drawings is not permitted nor can they be copied, duplicated or distributed without

All designs are the sole property of MARIS INTERIORS LLP, and may not be used, transferred, or disclosed to a third party without the express permission of MARIS INTERIORS LLP. Electronic copies of this drawing are supplied for convenience only. No dimensions or other information should be used from the electronic copy. Do not scale from this drawing. Figured dimensions only are to be used 'For Construction' and any scaling of the drawing will be at the Contractor's risk. Contractor's risk. Contractor to verify all dimensions, levels, and components on-site. Any discrepancies shall be addressed in writing to this drawing to this drawing. Figured dimension