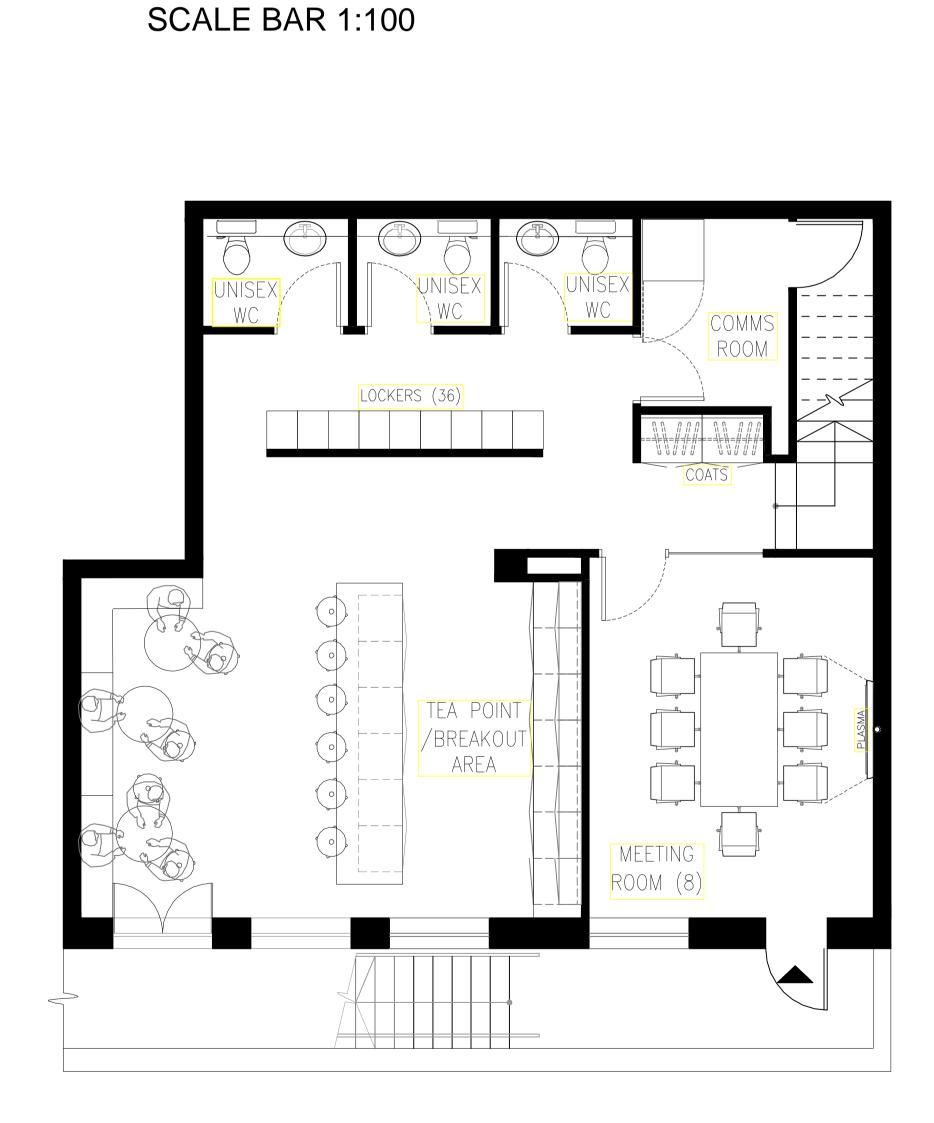

s, levels, and components on-site. Any discrepancies shall be addressed in writing to this drawing to this drawing. Figured dimensions, levels, and components on site. Any discrepancies shall be addressed in writing to this office for clarification prior to the commencement of the work, otherwise the Contractor's hall be addressed cost. Any claims for variations or extras shall be submitted to this office for assessment prior to approval of any such variation or extra. This drawing is to be read in conjunction with all other Contract documentation. This drawing must be signed otherwise it will be invalid. Building parameters taken from as built drawings provided. Check survey undertaken only, subject to statutory approval. All dimensions shown are in millimetres unless otherwise shown.





10

 $\mathbf{0}$ 

5

Created in Free Online PDF to DWG Converter by CADSoftTools http://www.cadsofttools.com/pdf-to-dwg-online/





| A Drawing u                                           |                                          |              | GS/GFS                  | 28/05/2019        |  |
|-------------------------------------------------------|------------------------------------------|--------------|-------------------------|-------------------|--|
| Diawing a                                             | A Drawing updated Drawing first produced |              |                         | SG/GFS 24/05/2019 |  |
| -                                                     | DESCRIPTION                              |              |                         | DATE              |  |
| D