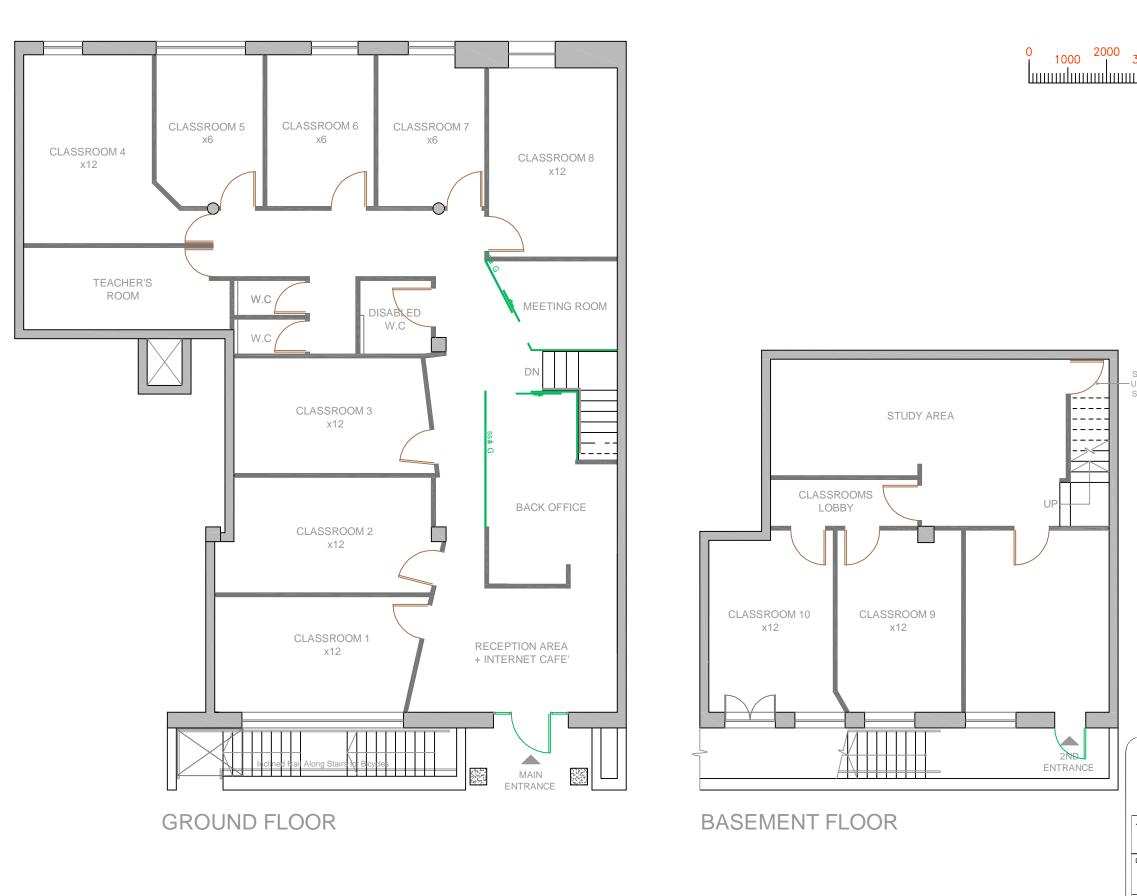

| 3000 4000 5000 6000 7000 8000 9000 10000<br>             |                                                                                                        |                 |
|----------------------------------------------------------|--------------------------------------------------------------------------------------------------------|-----------------|
|                                                          |                                                                                                        |                 |
|                                                          |                                                                                                        |                 |
| Store<br>Under<br>Stairs                                 |                                                                                                        |                 |
|                                                          |                                                                                                        |                 |
|                                                          |                                                                                                        |                 |
| NOTE:- MEASUREMENTS TO BE<br>CHECKED ON-SITE             |                                                                                                        |                 |
| F O R S I T E<br>FS DESIGN LTD<br>Architectural services | Ivy Mansions,<br>Triq i⊩Qasam, Swieqi, SW/<br>Tel: (356) 21383211 Fax (3<br>E-mail: forsite@nextgen.ne | 56) 21383213    |
| JOB TITLE:<br>CLUBCLASS - LONDON                         |                                                                                                        |                 |
| DRAWING TITLE:<br>GROUNDFLOOR & BASEMENT FURNITURE PLAN  |                                                                                                        |                 |
| M.Anastasi                                               | FILE NO: 10*12                                                                                         | DWG NO:         |
| D.Anastasi                                               | SCALE: 1 : 100                                                                                         | DWG SIZE:<br>A3 |
| S. Azzopardi                                             | 02/05/14                                                                                               | 11/11/11<br>TD. |
|                                                          |                                                                                                        |                 |