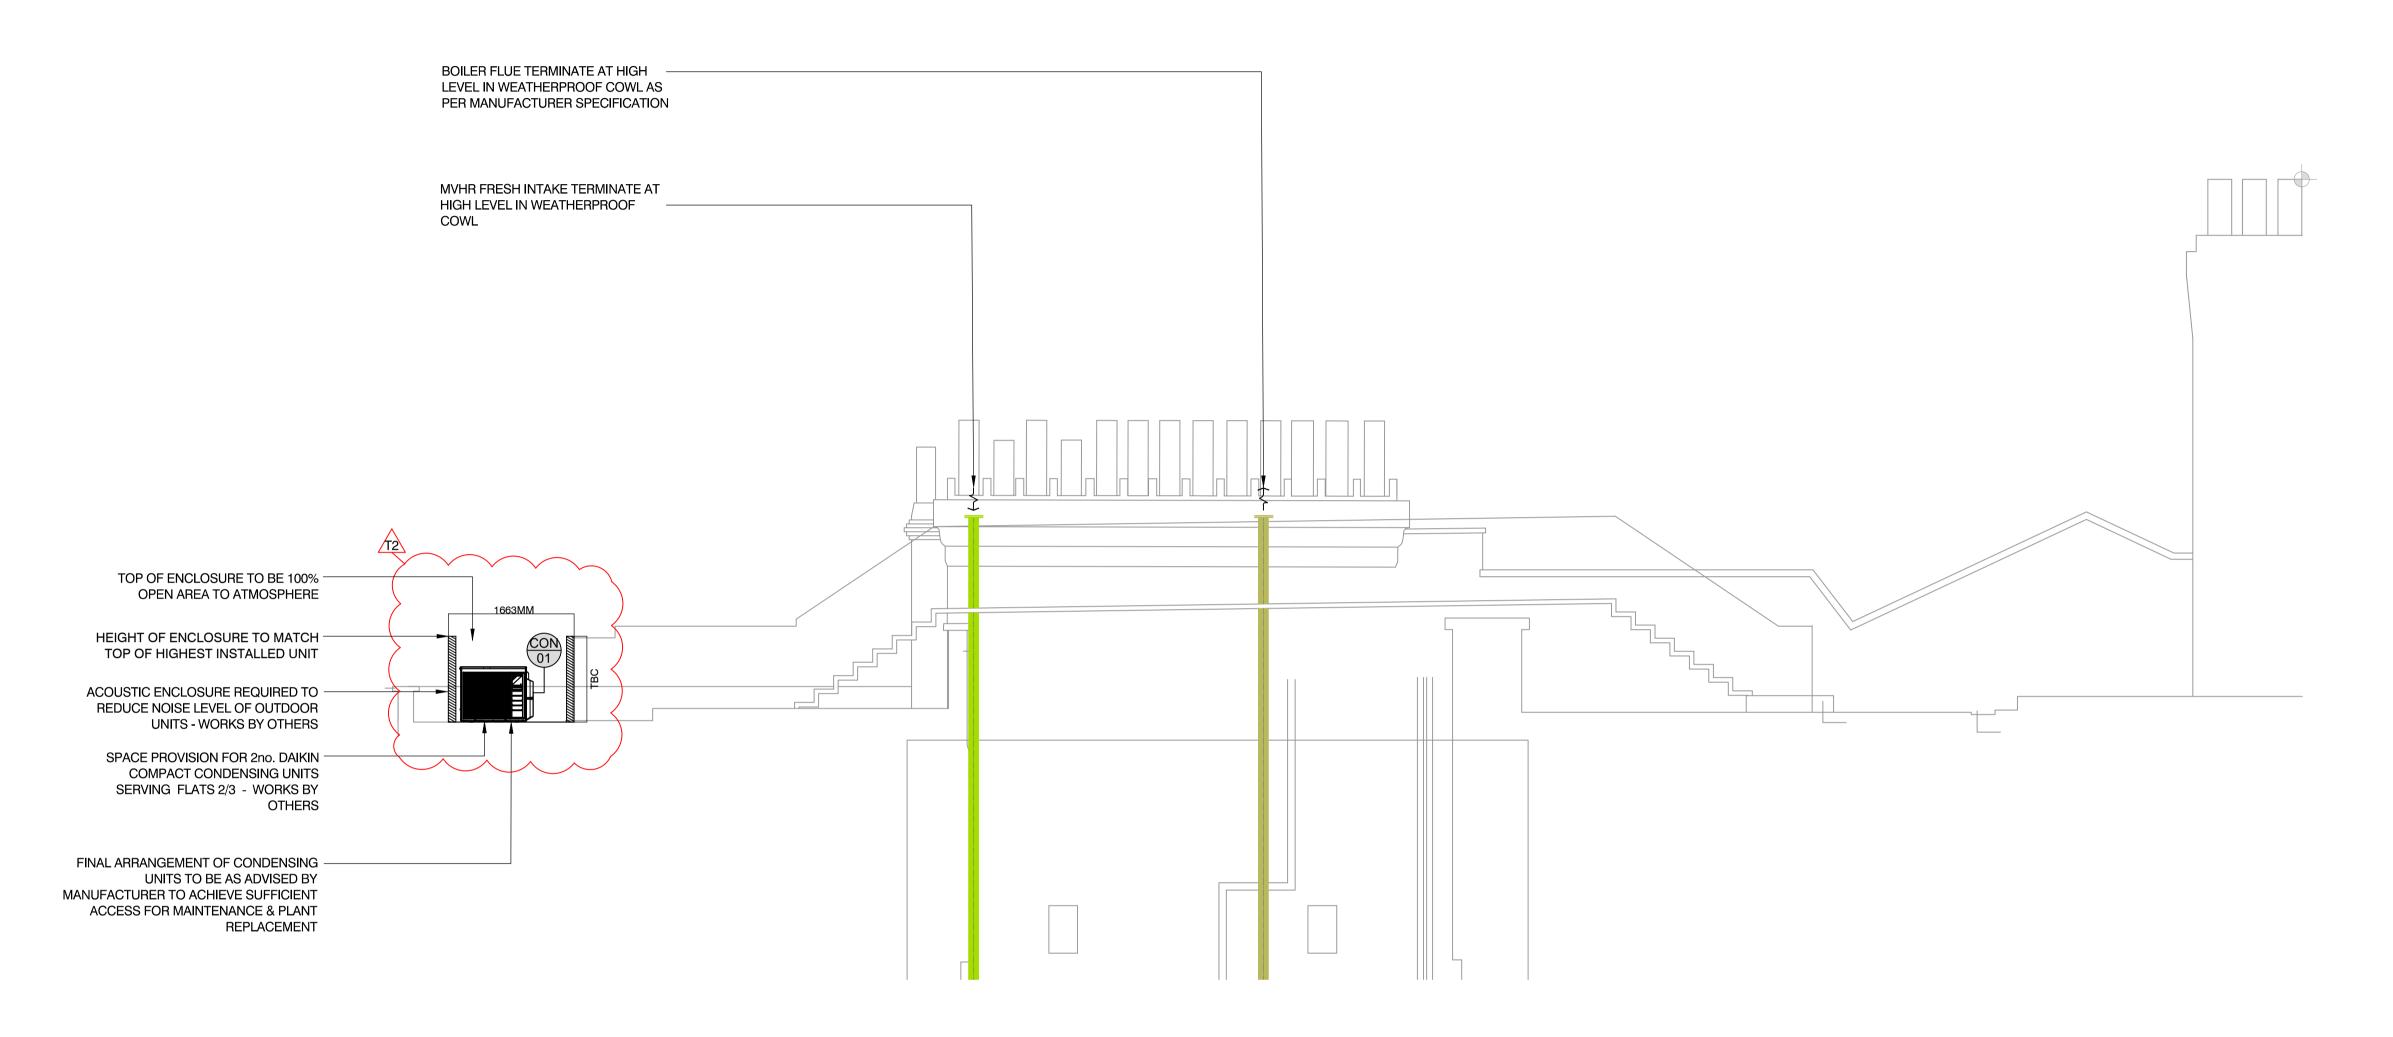

ROOF ELEVATION SCALE 1:50

10 4 5

Scale Bar 1:50 A1 - metres

- 1. Do not scale this drawing
- 2. Drawing only to be used for the status indicated Drawing to be read in conjunction with relevant architectural and structural drawings and
- specifications 4. Refer to architectural drawings for setting out of all plant & equipment

TITLE

MECHANICAL SERVICES Air Conditioning - Roof Elevation

© INTEGRATION CONSULTANCY LIMITED 2019

DATE SCALE SIZE 1:50 January 2019 DRAWING NO. REV. 02 531 - M - 1410