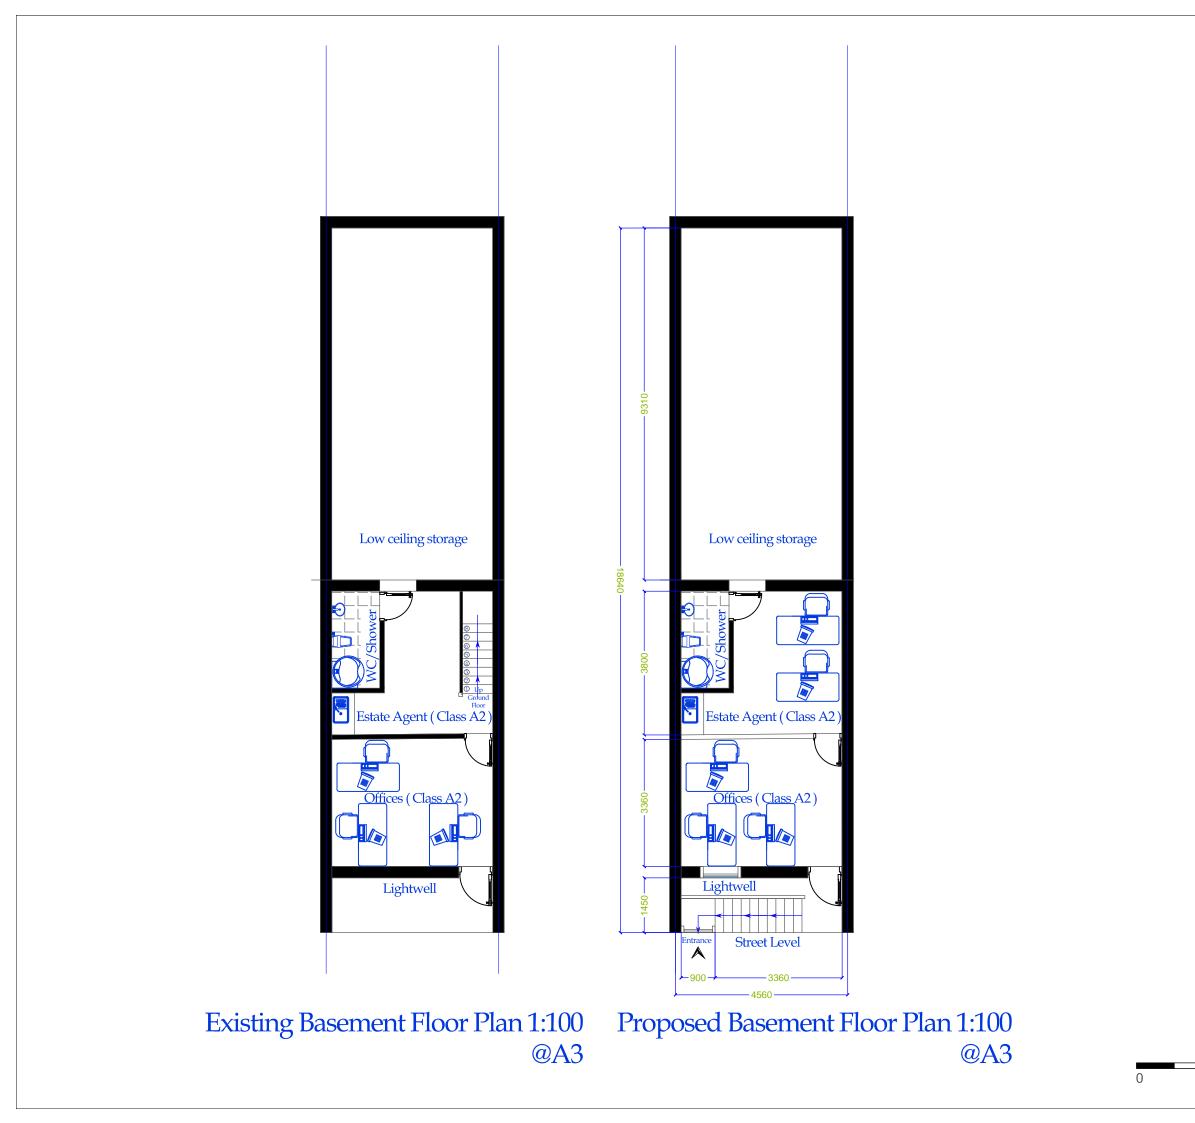

| NOTES: THIS DRAWINGS AND WORKS<br>SHOWN ARE THE COPYRIGHT<br>OF NORTHPOINT PLANNING<br>AND LICENSING SERVICES AND<br>MAY NOT BE REPRODUCED<br>EXCEPT WRITTEN PERMISSION.<br>ALL FIGURED DIMENSIONS TO<br>BE CHECKED ON SITE PRIOR<br>TO CONSTRUCTION. |
|-------------------------------------------------------------------------------------------------------------------------------------------------------------------------------------------------------------------------------------------------------|
| NorthPoint<br>planning and licensing services                                                                                                                                                                                                         |
| 11 Gatward Close<br>London<br>N21 1AS<br>Mob: 07886442304<br>Email: info@northpointuk.co.uk<br>www.northpointuk.co.uk<br>Site:                                                                                                                        |
| 357a Edgware Road, London w2 1bs                                                                                                                                                                                                                      |
| Proposal/Project                                                                                                                                                                                                                                      |
| Change of use of ground floor A2 to Massage Parlour<br>(Sui Genesis) and basement level remains as A2<br>(Estate Agent)<br>Title                                                                                                                      |
| Existing/Proposed Basement Floor Plans                                                                                                                                                                                                                |
| Drawing Status                                                                                                                                                                                                                                        |
| Scale Drawn Checked Date 1:100 H.E. 02.12.2018                                                                                                                                                                                                        |
| Drawing/Job No Revision<br>NP-18-241 1.0                                                                                                                                                                                                              |