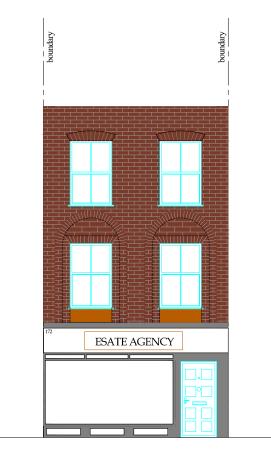

Pre-existing Front Elevation 1:100 @A3

Existing Front Elevation 1:100 @A3

Proposed Front Elevation 1:100 @A3

NOTES: THIS DRAWINGS AND WORKS SHOWN ARE THE COPYRIGHT OF NORTHPOINT PLANNING AND LICENSING SERVICES AND MAY NOT BE REPRODUCED EXCEPT WRITTEN PERMISSION.
ALL FIGURED DIMENSIONS TO BE CHECKED ON SITE PRIOR TO CONSTRUCTION.

11 Gatward Close London N21 1AS Mob: 07886442304 Email: info@northpointuk.co.uk www.northpointuk.co.uk

Proje

172 Royal Collage Street, Camden, London NW1 0SP

Proposal/Project

Change of use of groundn floor A2 To Massage Parlour (Sui Genesis) and Basement level remains as A2 (Estate Agent)

Title

Existing & Proposed Front Elevation

Drawing Status

 Scale
 Drawn
 Checked
 Date

 1:100@ A3
 H.E.
 13.06.2019

 Drawing/Job No
 Revision

 NP-2019-02-09-003
 1.1

0 5m