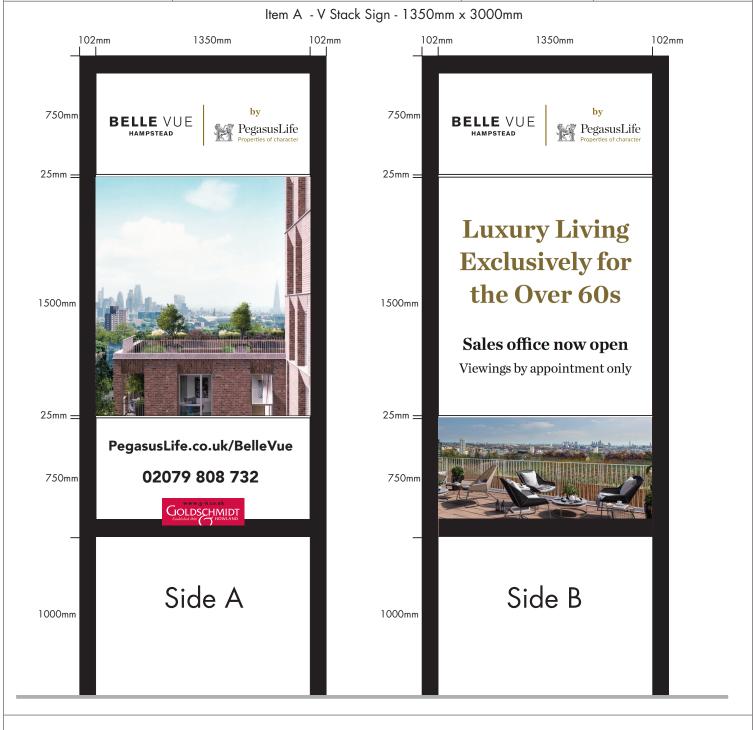

### Materials:

- 3 x printed and laminated aluminuim composite boxed stack sign panels, each with plain white back panels
- $\bullet$  3 x 102mm x 6000mm aluminuim black powder coated posts with black post caps.

Panels to start from 1000mm from ground level as standard, however they may need to be taller at entrance to be viewed from the main road, and shorter at landscaped area on the corner to avoid low hanging branches (extra 1000mm to compensate for this).

Angle of panels from centre post: to be determined on site for best visability from both directions.

Foundation depth: 1000mm Fixing method: concrete