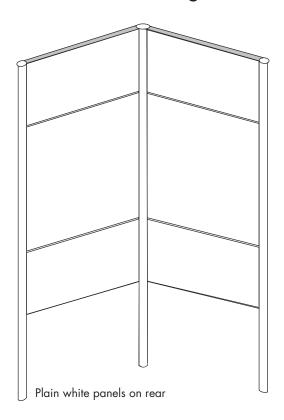

# Rear Facing

### Materials:

- 3 x printed and laminated aluminuim composite boxed stack sign panels, each with plain white back panels
- $\bullet$  3 x 102mm x 6000mm aluminuim black powder coated posts with black post caps.