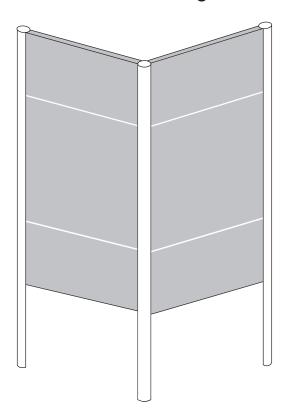

# Front Facing

### Materials:

- 3 x printed and laminated aluminuim composite boxed stack sign panels, each with plain white back panels
- $\bullet$  3 x 102mm x 6000mm aluminuim black powder coated posts with black post caps.