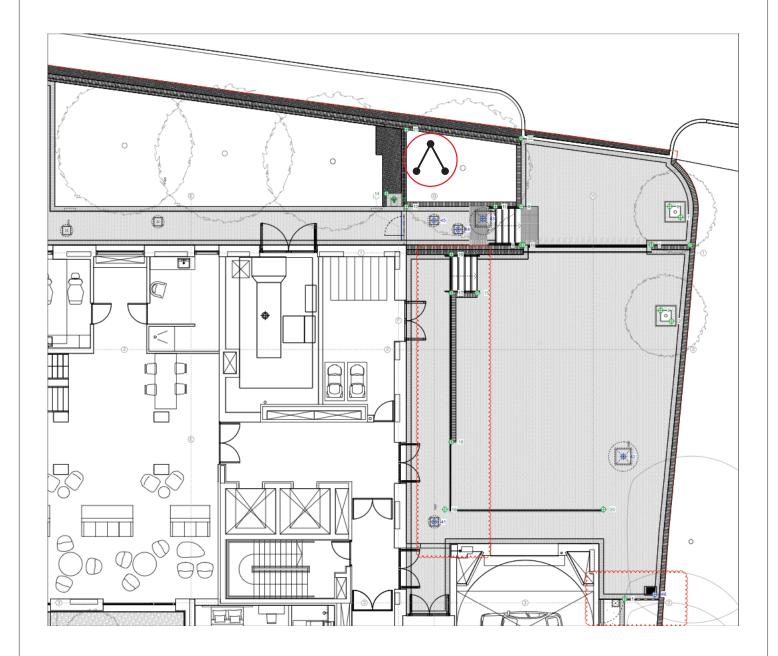

## Install Instructions: V board to be installed to the left of site entrance area.

| Artwork Approval and Client Sign Off                                                                                                                                                                           | ✓ OK to proceed     |
|----------------------------------------------------------------------------------------------------------------------------------------------------------------------------------------------------------------|---------------------|
| Please check this proof for all spelling, visual quality and personal content. Once it has been checked THOROUGHLY and you are happy to proceed, please tick/sign and return to us to proceed with production. | ✗ Amend and reproof |
| If required, please mark any amendments or corrections clearly on the proof.                                                                                                                                   | Signed:             |
| GK Signs & Screenprint Ltd cannot be held responsible for any errors not brought to our attention on this proof.                                                                                               | Date:               |

# Install Instructions: V board to be installed to the left of site entrance area.

## Install Instructions: V board to be installed to the left of site entrance area