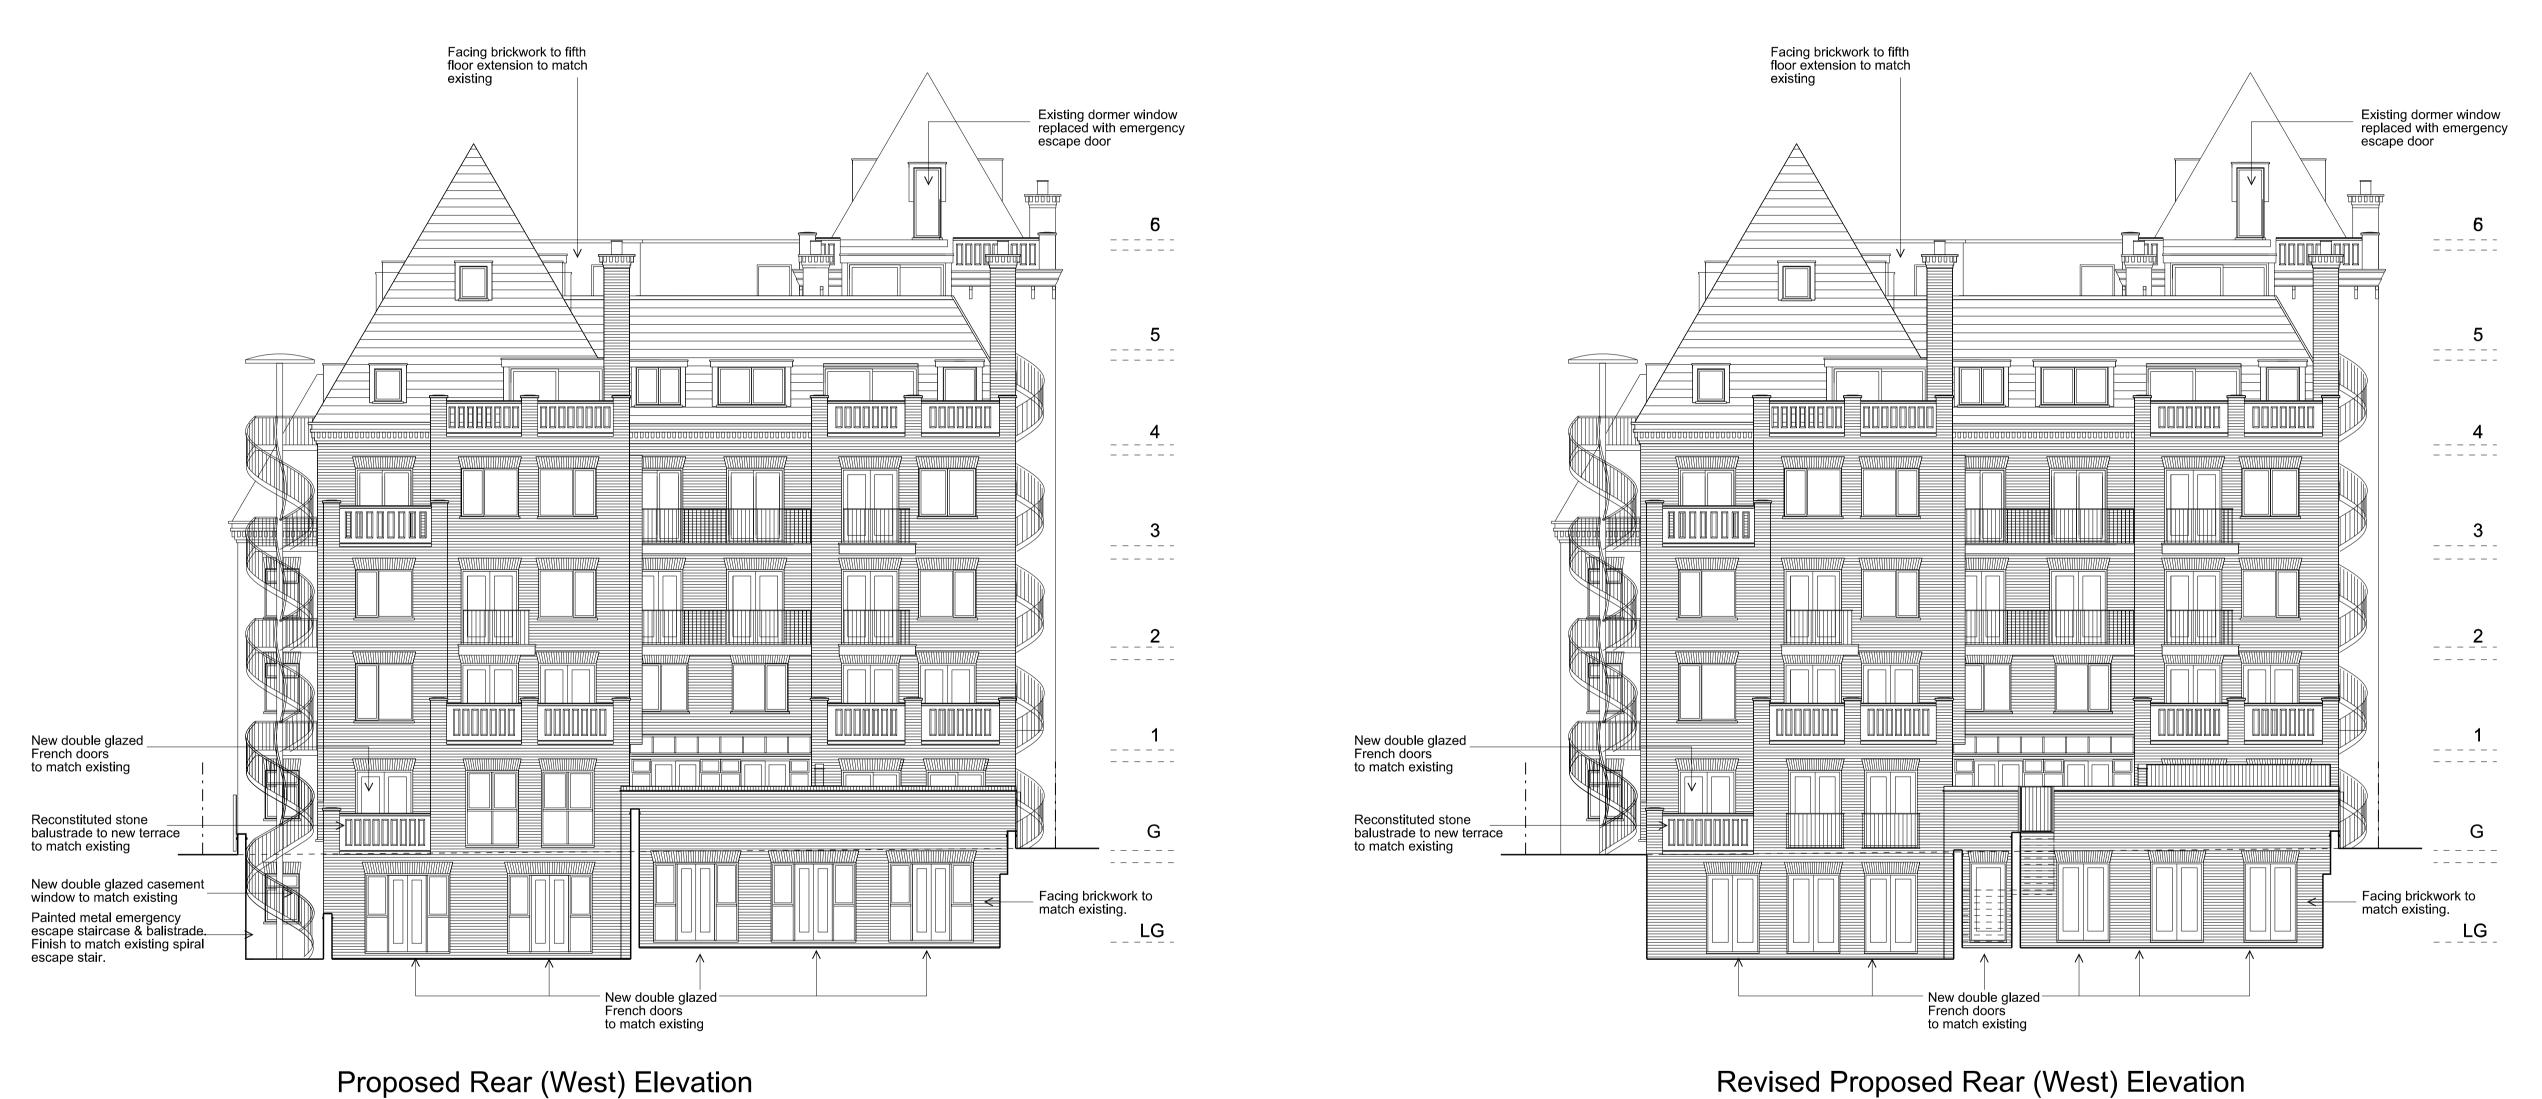

Proposed Rear (West) Elevation As submitted under Approval Reference 2113/7379/P

Scale 1:100 @ A1

Notes:

Do not scale from this drawing except for Planning puroposes.

Work from figured dimensions only.

All dimensions to be checked on site prior to commencement of work.

Project:

Proposed Basement Extension and Internal Alterations and Refurbishment of 51 Fitzjohn's Avenue London NW3 6PH

Proposed Rear Elevation
- Comparison

1:100 @ A1 May 2013

## Oakley Hough.

The Barn, Stebbing Farm Fishers Green, Stevenage, Hertfordshire SG1 2JB

Tel: 01438 745288 Mobile: 07710 549 270 e-mail: john@oakleyhough.co.uk

Drawing Number.

885/61