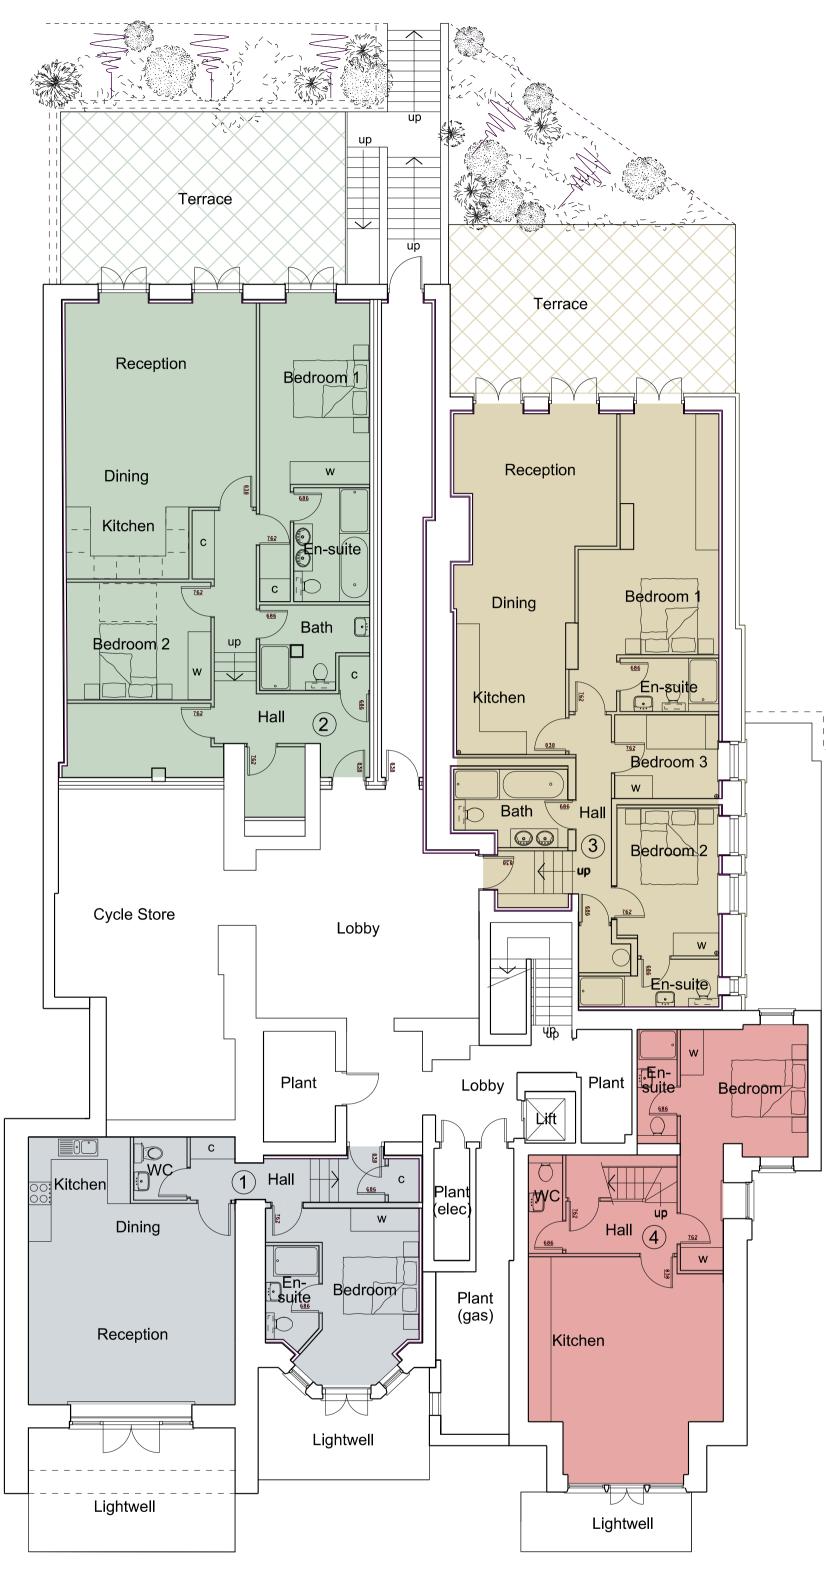

Proposed Lower Ground Floor Plan As submitted under Approval Reference 2113/7379/P

Scale 1:100 @ A1

**Revised Lower Ground Floor Plan** 

Notes:

Do not scale from this drawing except for Planning puroposes. Work from figured dimensions only. All dimensions to be checked on site prior to commencement of work.

## Proposed Basement Extension and Internal Alterations and Refurbishment of 51 Fitzjohn's Avenue London NW3 6PH

| <u>Title:</u> Proposed Lower Ground Floor<br>- Comparison Plans |            |
|-----------------------------------------------------------------|------------|
| Scale:                                                          | 1:100 @ A1 |
| Date:                                                           | May 2019   |