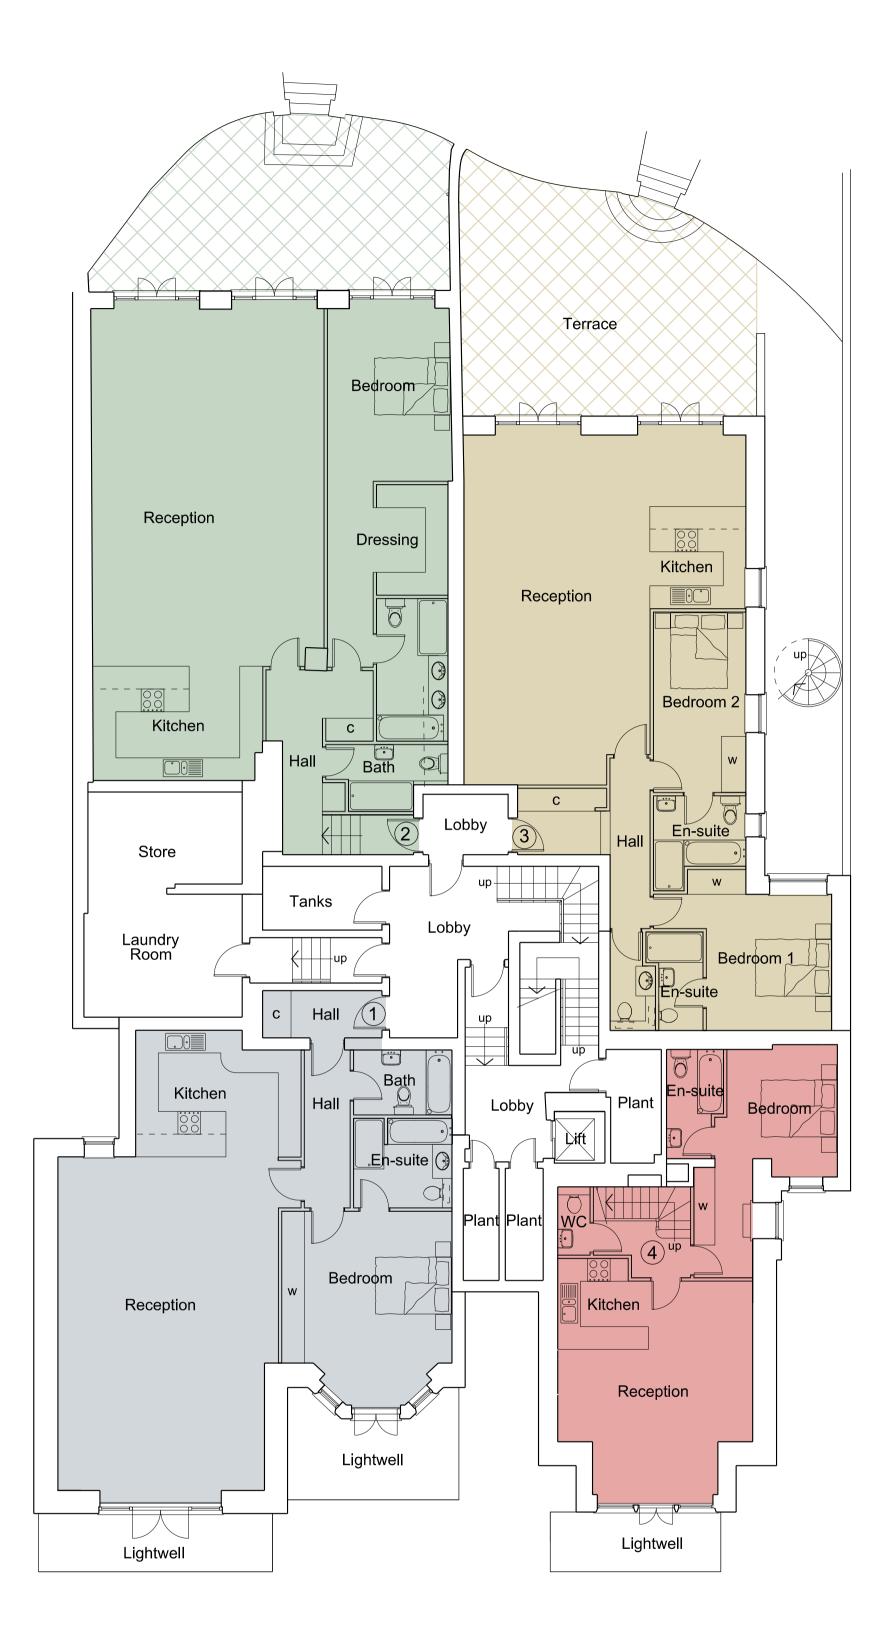

Proposed Lower Ground Floor Plan As submitted under Approval Reference 2113/7379/P

Scale 1:100 @ A1

**Revised Lower Ground Floor Plan** 

Notes:

Do not scale from this drawing except for Planning puroposes. Work from figured dimensions only. All dimensions to be checked on site prior to commencement of work.

## Proposed Basement Extension and Internal Alterations and Refurbishment of 51 Fitzjohn's Avenue London NW3 6PH

| <u>Title:</u> Proposed Lower Ground Floor<br>- Comparison Plans |            |
|-----------------------------------------------------------------|------------|
| Scale:                                                          | 1:100 @ A1 |
| Date:                                                           | May 2019   |