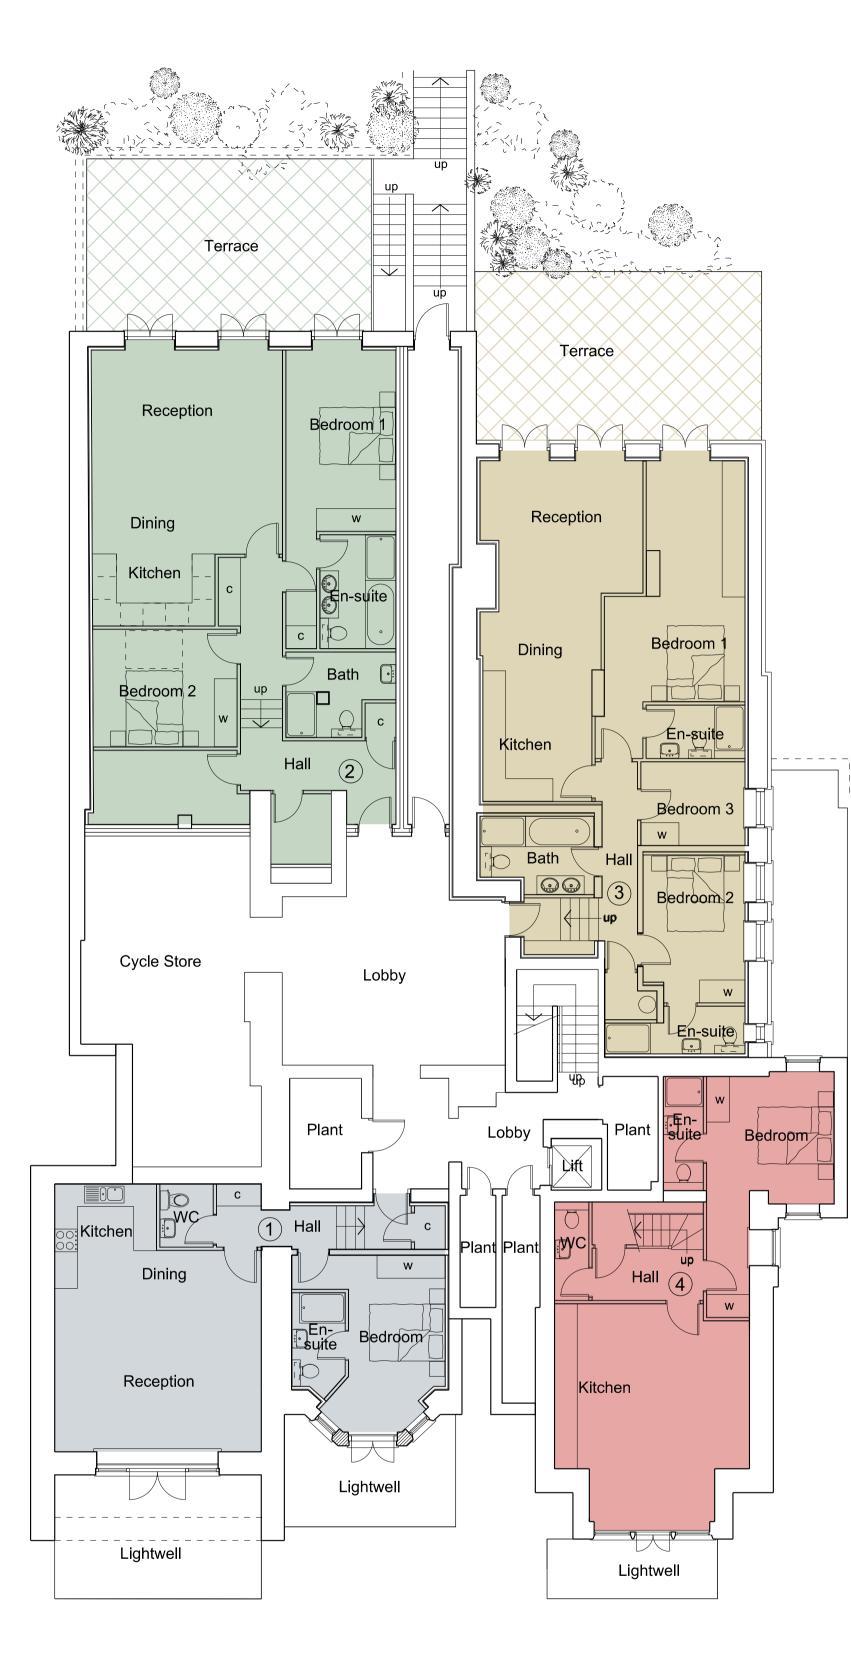

Proposed Lower Ground Floor Plan

Notes:

Do not scale from this drawing except for

Planning puroposes. Work from figured dimensions only. All dimensions to be checked on site prior to commencement of work.

Schedule of Gross Internal Areas:

| Apartment 1 - 1 Bedroom = | 72.6 s.m.  | (781 s.f.)    |
|---------------------------|------------|---------------|
| Apartment 2 - 1 Bedroom = | 102.4 s.m. | (1,102 s.f.)  |
| Terrace =                 |            | ( 369 s.f.)   |
| Apartment 3 - 3 Bedroom = |            | ( 1,062 s.f.) |
|                           |            |               |
| Apartment 4 - 1 Bedroom = |            | ( 652 s.f.)   |
| Apartment 5 - 1 Bedroom = |            | ( 557s.f.)    |
| Apartment 6 - 1 Bedroom = |            | (700s.f.)     |
| Apartment 7 - 2 Bedroom = |            | ( 1,145 s.f.) |
| Terrace =                 | 32.2s.m.   | ( 346 s.f.)   |
| Apartment 8 - 2 Bedroom = | 100.9 s.m. | ( 1,086 s.f.) |
|                           |            |               |

## **Revisions:**

- F: (13.05.19) Layouts amended.
- E: (19.04.19) Layouts amended & areas updated accordingly
- D: (31.10.14) Bin store amended
- C: (31.10.14) Bin store & cycle store shown on proposed Ground Floor Plan
- B: (02.11.13) Window to Bed 1, Appt. 8 increased to 1600 wide
  A: (22.10.13) Apartment 3 layout and area amended & escape staircase revised accordingly