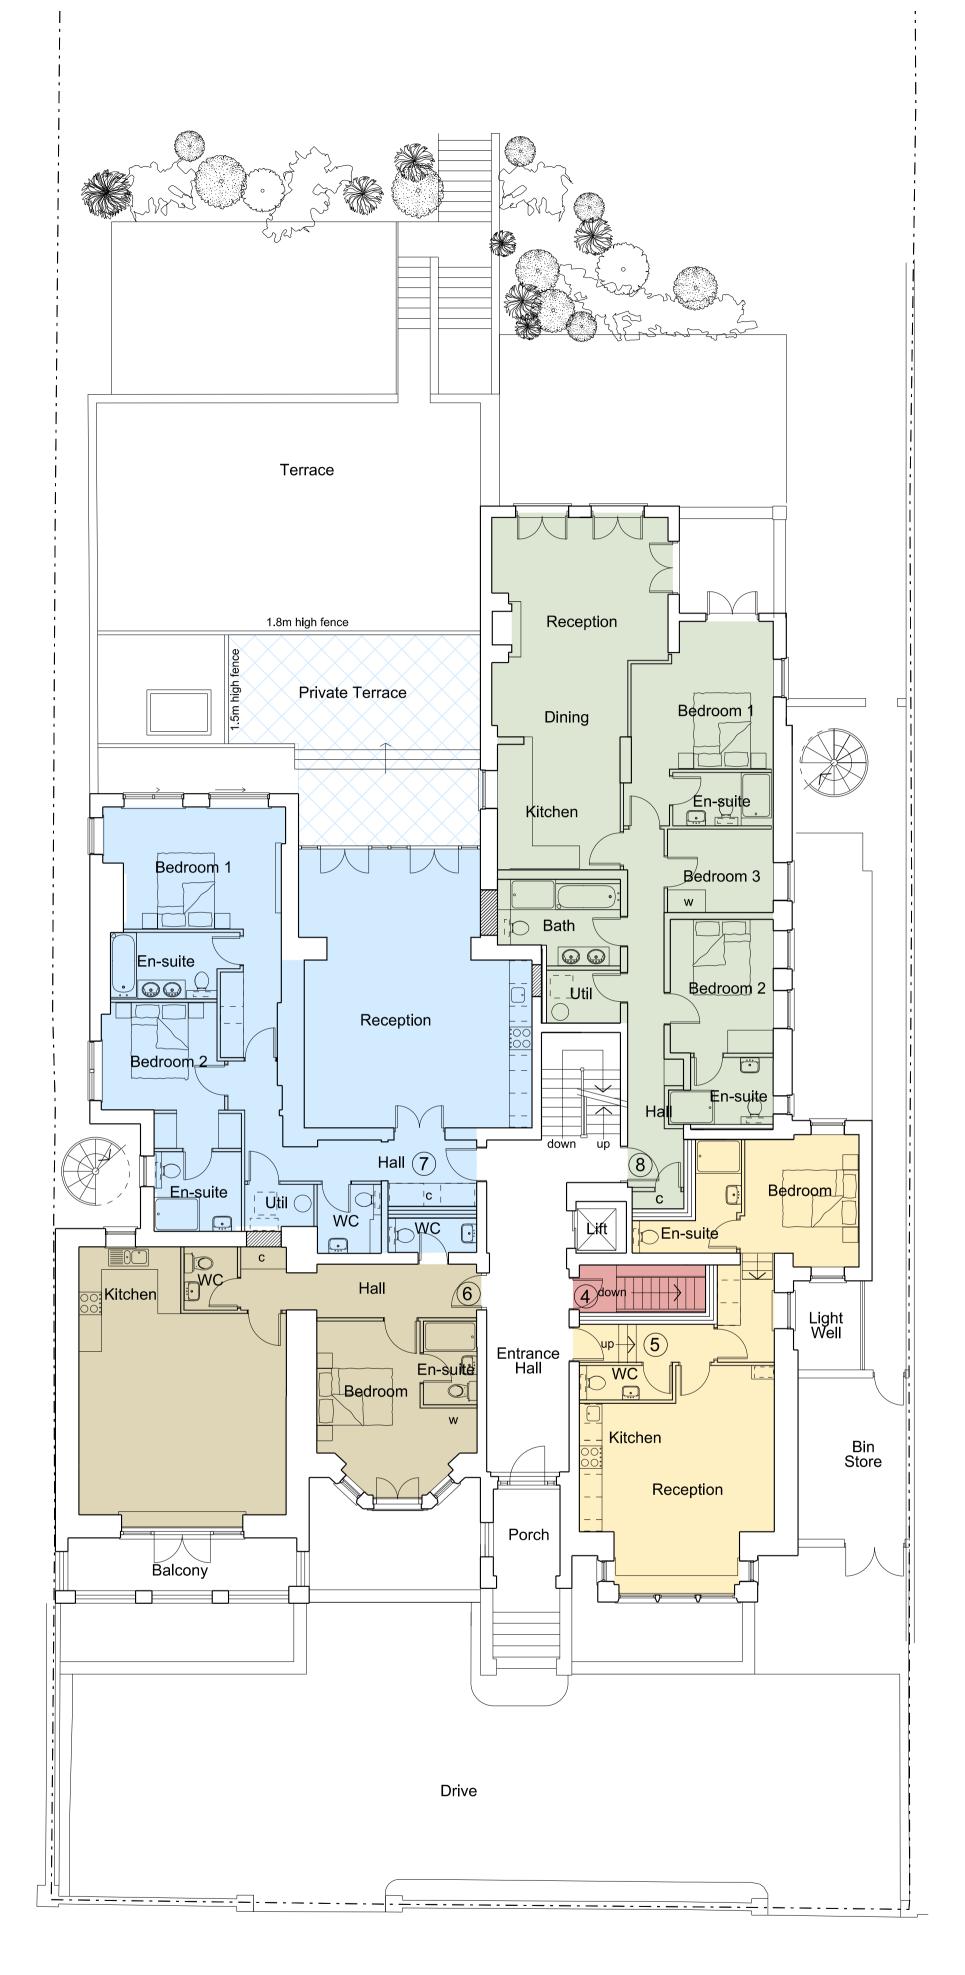

Proposed Lower Ground Floor Plan

Notes:

Do not scale from this drawing except for

Planning puroposes. Work from figured dimensions only. All dimensions to be checked on site prior to commencement of work.

Schedule of Gross Internal Areas:

| Apartment 1 - 1 Bedroom = | 72.6 s.m.  | (781 s.f.)    |
|---------------------------|------------|---------------|
| Apartment 2 - 1 Bedroom = | 102.4 s.m. | (1,102 s.f.)  |
| Terrace =                 |            | ( 369 s.f.)   |
| Apartment 3 - 3 Bedroom = |            | ( 1,062 s.f.) |
|                           |            |               |
| Apartment 4 - 1 Bedroom = |            | ( 652 s.f.)   |
| Apartment 5 - 1 Bedroom = |            | ( 557s.f.)    |
| Apartment 6 - 1 Bedroom = |            | (700s.f.)     |
| Apartment 7 - 2 Bedroom = |            | ( 1,145 s.f.) |
| Terrace =                 | 32.2s.m.   | ( 346 s.f.)   |
| Apartment 8 - 2 Bedroom = | 100.9 s.m. | ( 1,086 s.f.) |
|                           |            |               |

## **Revisions:**

- F: (13.05.19) Layouts amended.
- E: (19.04.19) Layouts amended & areas updated accordingly
- D: (31.10.14) Bin store amended
- C: (31.10.14) Bin store & cycle store shown on proposed Ground Floor Plan
- B: (02.11.13) Window to Bed 1, Appt. 8 increased to 1600 wide
  A: (22.10.13) Apartment 3 layout and area amended & escape staircase revised accordingly