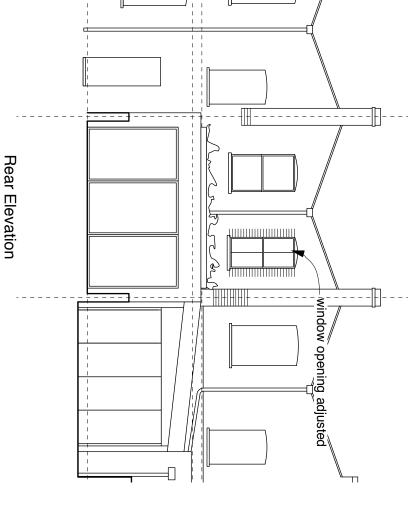

## 4orm

sedum roof covering

1-5 Offord Street London N1 1DH studio@4orm.co.uk www.4orm.co.uk

Project 14 Inkerman Road London, NW5 3BT

Drawing Title
Proposed Elevations & Long Section

Drawing Status
PLANNING June 2019 Scale @ A3 1:100 Drawn NT

4124-P.10

Drawing Number

Do not scale from this drawing.
Dimensions are to be verified on site prior to
construction.

Notes