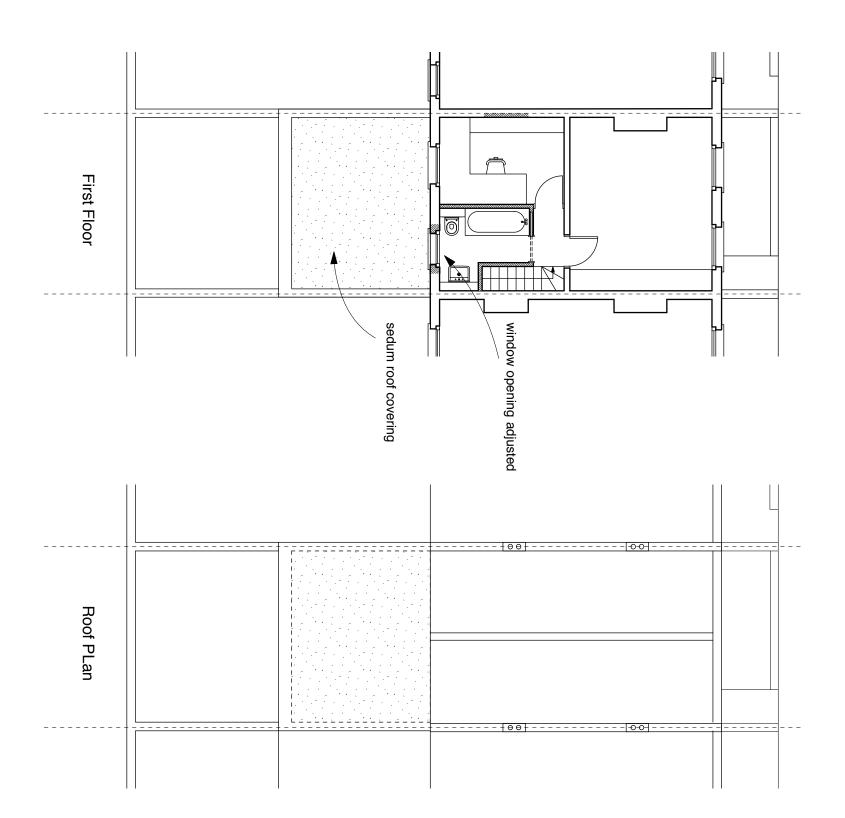

## 4orm

1-5 Offord Street London N1 1DH studio@4orm.co.uk www.4orm.co.uk

Project 14 Inkerman Road London, NW5 3BT

Drawing Title
Proposed Ground, First & Roof Plans

Drawing Status
PLANNING

Date Scale @ A3
June 2019 1:100

Drawn NT

Drawing Number

4124-P.03

Do not scale from this drawing.
Dimensions are to be verified on site prior to
construction.

Notes

new railings

## 4orm

sedum roof covering

1-5 Offord Street London N1 1DH studio@4orm.co.uk www.4orm.co.uk

Project 14 Inkerman Road London, NW5 3BT

Drawing Title
Proposed Elevations & Long Section

Drawing Status
PLANNING June 2019 Scale @ A3 1:100 Drawn NT