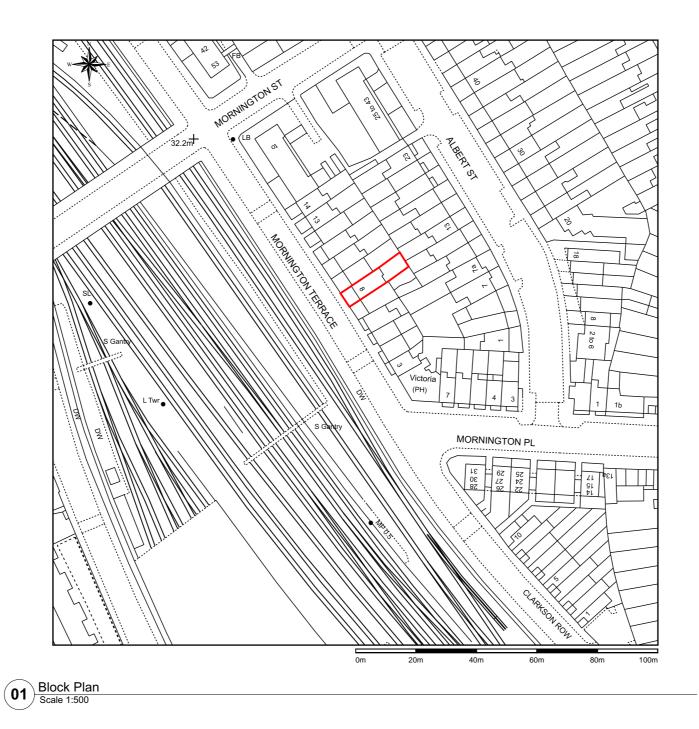

## **Issue For Planning**

**Rev** 01

Date 05/06/2019

S

10a Branch Place

London N1 5PH p: 0207 686 3445

8 Mornington Terrace London NW1 7RR

Site Location:

Client: H and P Augar

Project Name: 8\_Mornington\_Terrace

e: info@scenarioarchitecture.com w: www.scenarioarchitecture.com

105

Rev

01

Drawing Name Block Plan

Drawing Number

LO-A-02

Scale @ A3 1:500

Drawing not to be used other than the purpose for which it was prepared. It's supplied without liability for errors or omissions. All dimensions are to be checked on site. This drawing is to be read in conjunction with all other drawings. Notes on this drawing will apply to all other drawings where a similar position exists. Project No.