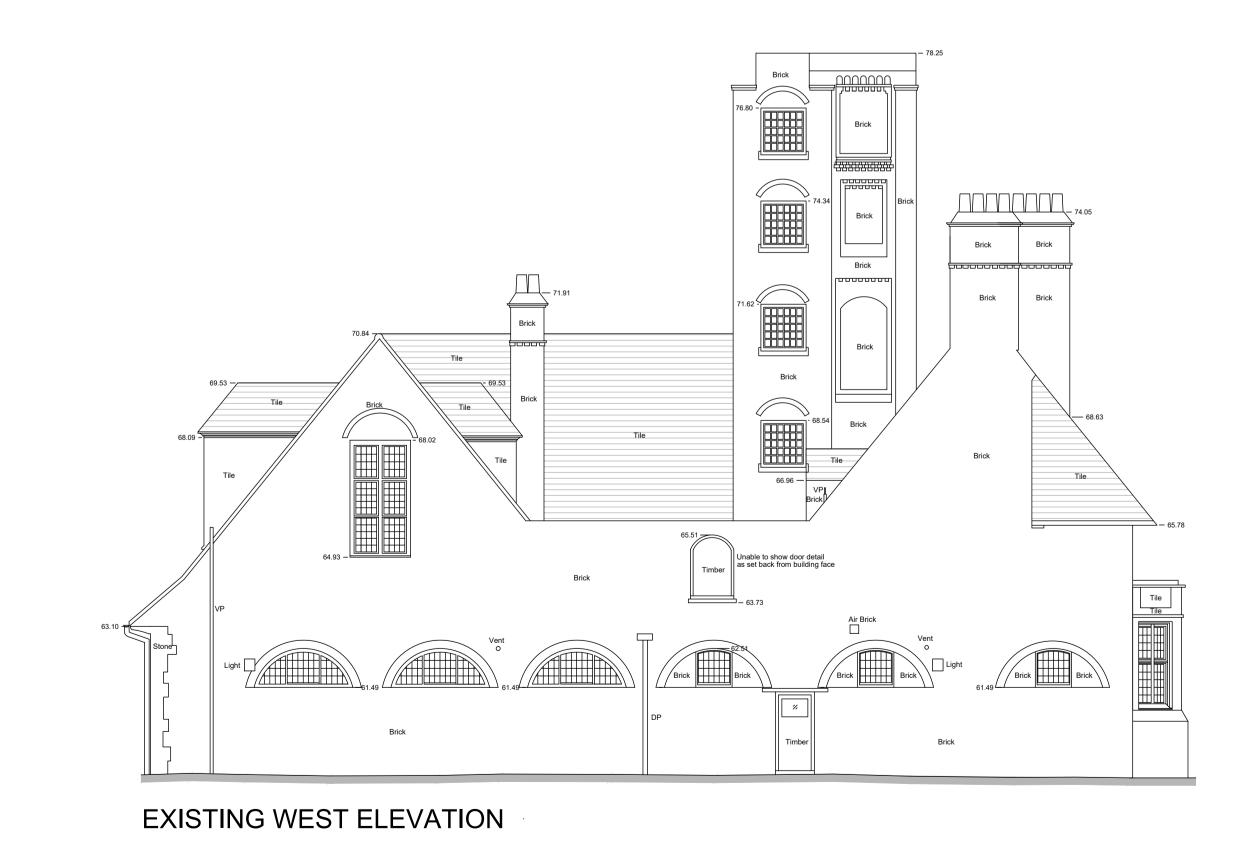

Basement lowered by 85mm.

North Architect / Originator:
Tate Harmer
Client

Belsize Park Firestation

Drawing Title:
Proposed and Existing West Elevation

Unit G1B2, Stamford Works, 3 Gillett Street, London N16 8JH Tel: +44 (0)207 241 7481 Email: studio@tateharmer.com