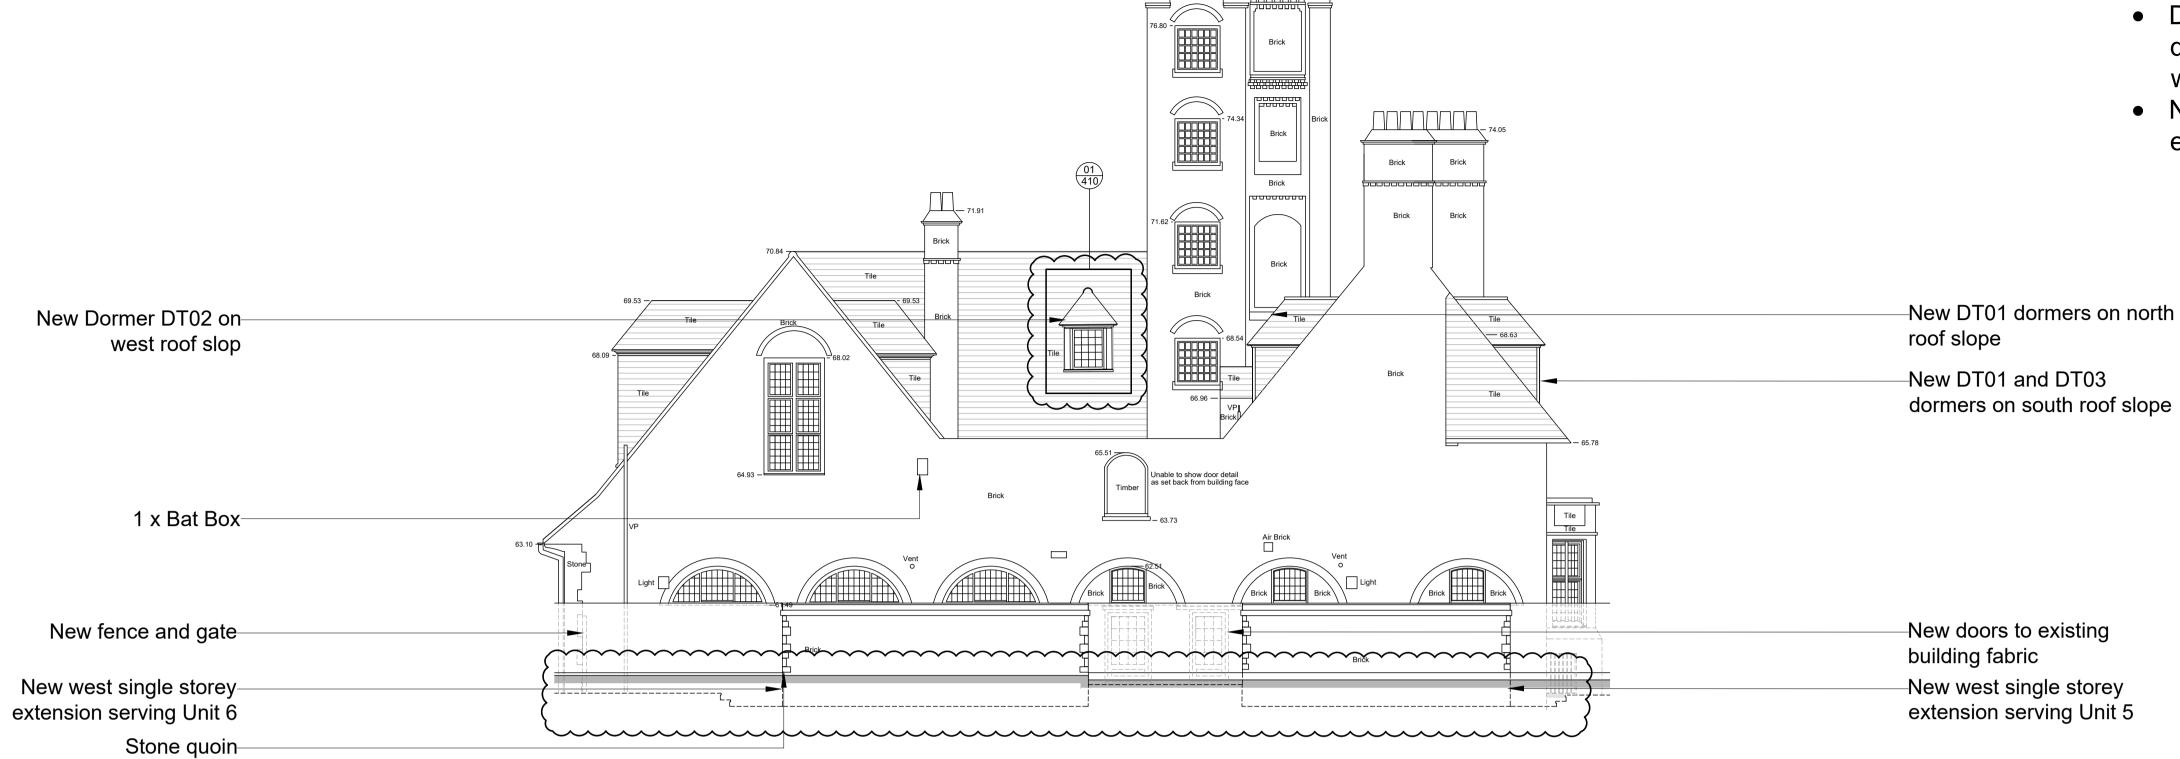

Basement lowered by 85mm.

North Architect / Originator:
Tate Harmer
Client

Belsize Park Firestation

Drawing Title:
Proposed and Existing West Elevation

Unit G1B2, Stamford Works, 3 Gillett Street, London N16 8JH Tel: +44 (0)207 241 7481 Email: studio@tateharmer.com

BFS THA PR PA 320 P2 Drawing Status: Planning

Date of Origin: Drawn By 28.11.17 TS

1:100 @ A1

- Side extension lowered by 200mm.
- Dormer cheeks made to match dimensions as per existing dormer windows in courtyard
- New external dropped access to side extensions.

## PROPOSED WEST ELEVATION

| Paper size | size: Revisions Revisions                                                                                                                                                                                                                                                                                                                                                                                                                                                                                                                                                                                                                                                                                                                                                                                                                                                                                                                                                                                                                                                                                                                                                                                                                                                                                                                                                                                                                                                                                                                                                                                                                                                                                                                                                                                                                                                                                                                                                            | ons                                                                                                                                            |                 |
|------------|--------------------------------------------------------------------------------------------------------------------------------------------------------------------------------------------------------------------------------------------------------------------------------------------------------------------------------------------------------------------------------------------------------------------------------------------------------------------------------------------------------------------------------------------------------------------------------------------------------------------------------------------------------------------------------------------------------------------------------------------------------------------------------------------------------------------------------------------------------------------------------------------------------------------------------------------------------------------------------------------------------------------------------------------------------------------------------------------------------------------------------------------------------------------------------------------------------------------------------------------------------------------------------------------------------------------------------------------------------------------------------------------------------------------------------------------------------------------------------------------------------------------------------------------------------------------------------------------------------------------------------------------------------------------------------------------------------------------------------------------------------------------------------------------------------------------------------------------------------------------------------------------------------------------------------------------------------------------------------------|------------------------------------------------------------------------------------------------------------------------------------------------|-----------------|
| A          | Rev     Date     By     Description     Checked     Approved       P1     21.12.18     TS     For NMA Issue     JM     RH     Image: Checked of the control of the contr | For electrical services (inc. lighting and cctv) refer to MEP engineer drawings                                                                |                 |
| $\Delta$   | 13                                                                                                                                                                                                                                                                                                                                                                                                                                                                                                                                                                                                                                                                                                                                                                                                                                                                                                                                                                                                                                                                                                                                                                                                                                                                                                                                                                                                                                                                                                                                                                                                                                                                                                                                                                                                                                                                                                                                                                                   | For finishes refer to 289_1_2_Planning Facing Materials_1128L For bat and bird box specifications refer to 289_1_2_Planning Bird and Bat Boxes | Client Sign Off |