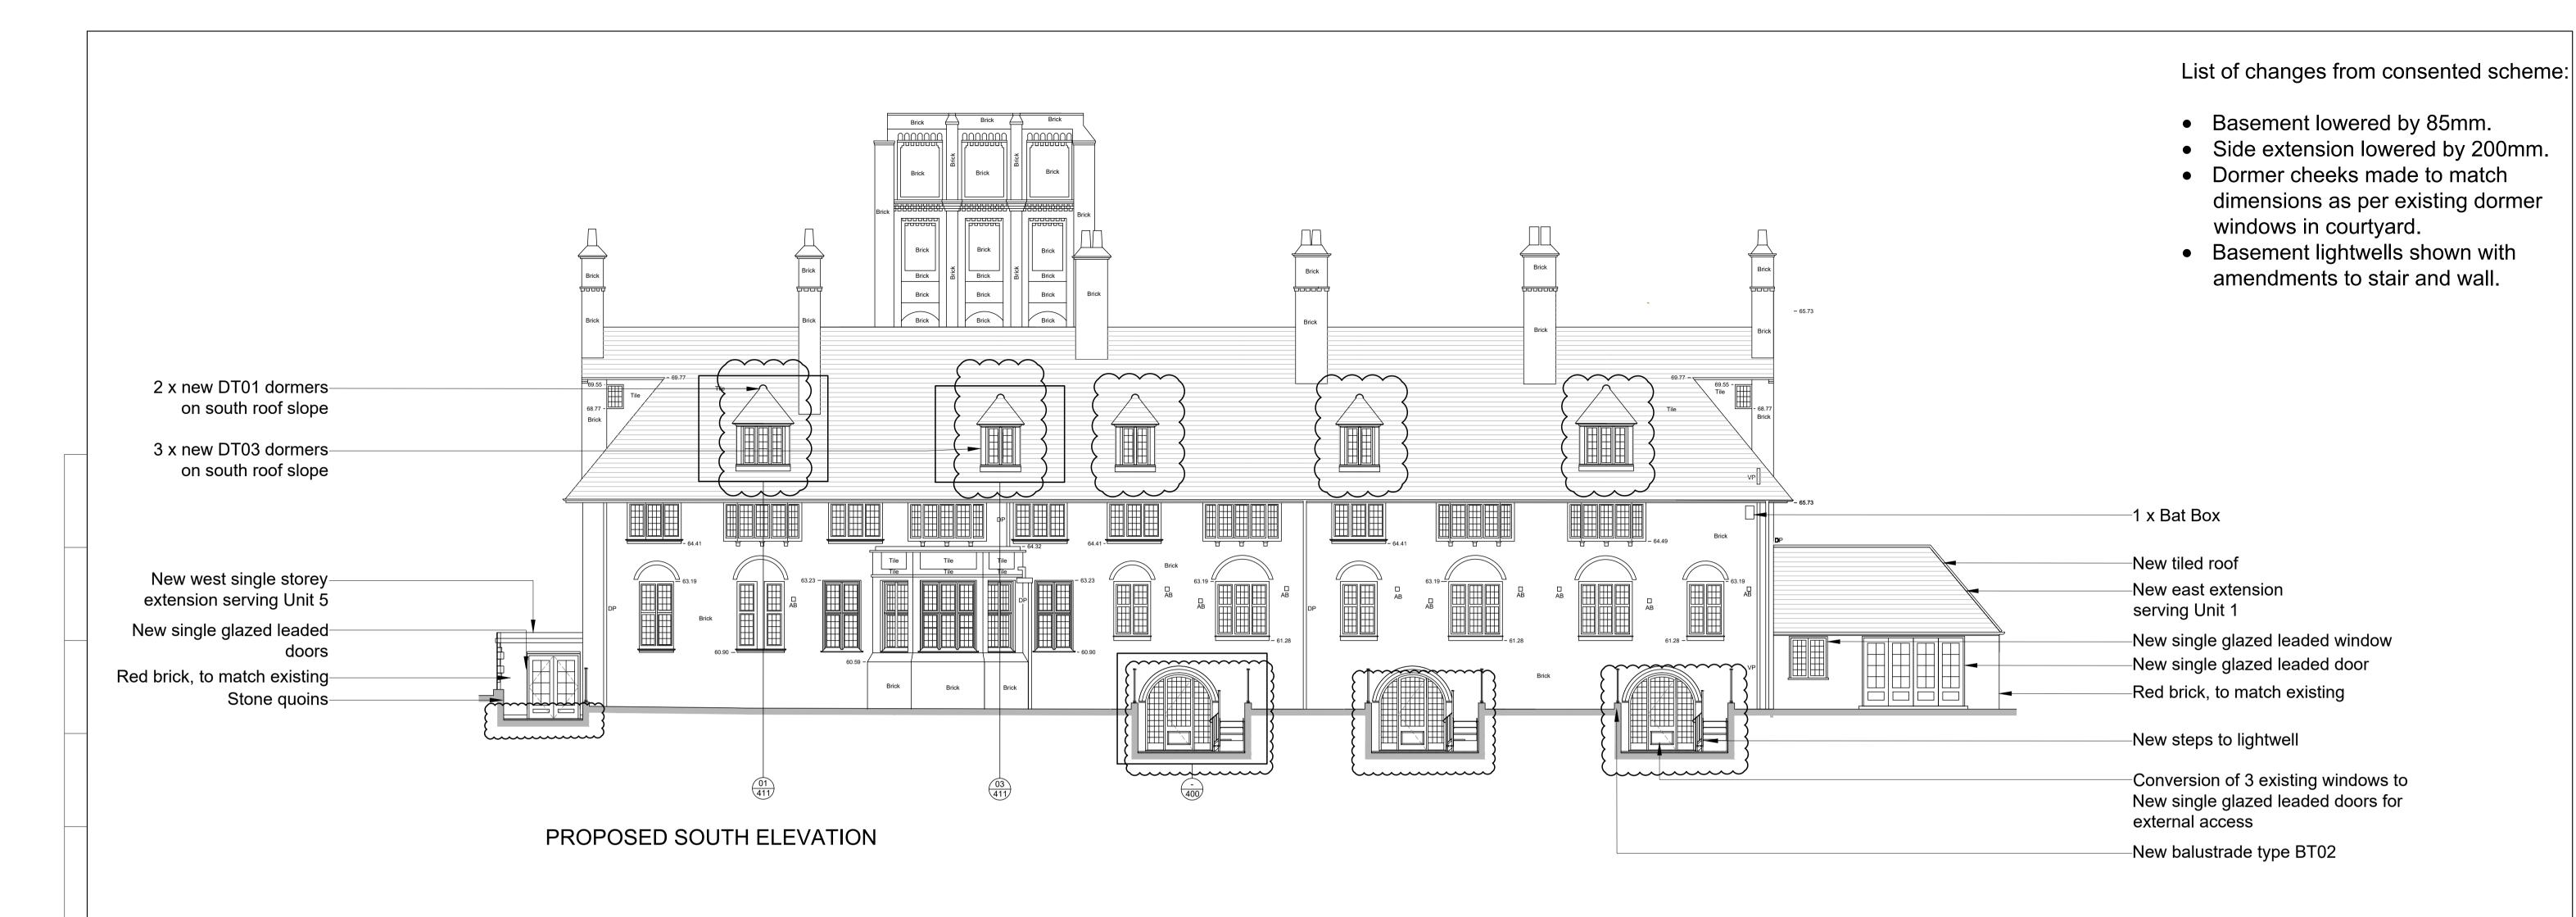

## **EXISTING SOUTH ELEVATION**

| Paper size: | Revisions           Rev         Date         By         Description         Checked         Approved         Rev         Date         By         Description         Checked         Approved           P1         21.12.18         TS         For NMA Issue         JM         RH         Image: Revisions         Image: Revisions         Checked         Approved           P1         21.12.18         TS         For NMA Issue         JM         RH         Image: Revisions         Image: Revisions |  |  |  |  |  |  |  |   |   |   |   |    | For electrical services (inc. lighting and cctv) refer to MEP engineer drawings | , N                                                           | orth Tate Harmer  Client: Platinum Land | Unit G1B2, Stamford Works, 3 Gillett Street, London N16 8<br>Tel: +44 (0)207 241 7481 Email: studio@tateharmer.com | BJH Do not scale. All dimensions to be checked on site. This drawing is copyright. |                                       |
|-------------|-------------------------------------------------------------------------------------------------------------------------------------------------------------------------------------------------------------------------------------------------------------------------------------------------------------------------------------------------------------------------------------------------------------------------------------------------------------------------------------------------------------------------------------------------------------------------------------------------------------------------------------------------------------------------------------------------------------------------------------------------------------------------------------------------------------------------------------------------------------------------------------------------------------------------------------------------------------------------------------------------------------------------------------------------------------------------------------------------------------------------------------------------------------------------------------------------------------------------------------------------------------------------------------------------------------------------------------------------------------------------------------------------------------------------|--|--|--|--|--|--|--|---|---|---|---|----|---------------------------------------------------------------------------------|---------------------------------------------------------------|-----------------------------------------|--------------------------------------------------------------------------------------------------------------------|------------------------------------------------------------------------------------|---------------------------------------|
|             |                                                                                                                                                                                                                                                                                                                                                                                                                                                                                                                                                                                                                                                                                                                                                                                                                                                                                                                                                                                                                                                                                                                                                                                                                                                                                                                                                                                                                         |  |  |  |  |  |  |  | 0 | 3 | 6 | 9 | 12 | 15M                                                                             | For finishes refer to 289_1_2_Planning Facing Materials_1128L |                                         | Project<br>Belsize Park Firestation                                                                                | 1                                                                                  | Date of Origin: Drawn By: 28.11.17 TS |
| A3          |                                                                                                                                                                                                                                                                                                                                                                                                                                                                                                                                                                                                                                                                                                                                                                                                                                                                                                                                                                                                                                                                                                                                                                                                                                                                                                                                                                                                                         |  |  |  |  |  |  |  |   |   |   |   |    |                                                                                 |                                                               |                                         | Proposed and Existing                                                                                              |                                                                                    | Scale/s:<br>1:100 @ A1                |
| / (0        |                                                                                                                                                                                                                                                                                                                                                                                                                                                                                                                                                                                                                                                                                                                                                                                                                                                                                                                                                                                                                                                                                                                                                                                                                                                                                                                                                                                                                         |  |  |  |  |  |  |  |   |   | • |   | '  |                                                                                 |                                                               | Client Sign Off                         | Drawing Number: BFS TH                                                                                             | $HA$ $PR$ $PA$ $300$ $P2_{Re}$                                                     | Planning  Planning                    |