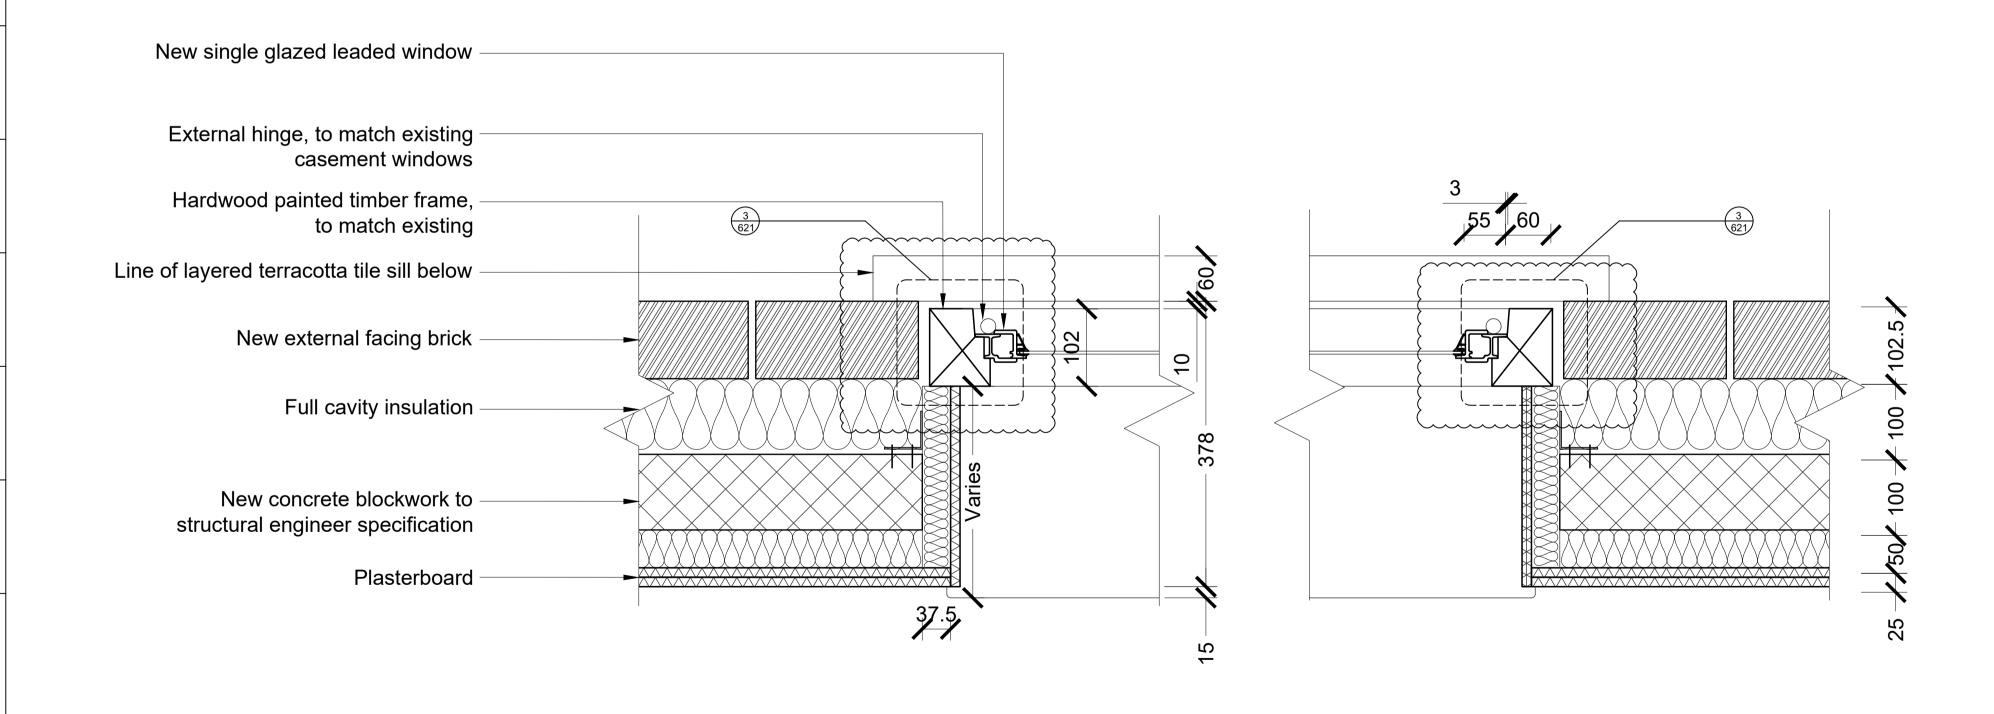

## List of changes:

Window jamb details updated.



## 1 - WINDOW JAMB DETAIL EXISTING BUILDING CONDITIONS



## 2 - WINDOW JAMB DETAIL NEW BUILD CONDITIONS





## 3 - JAMB PROFILE DIMENSIONS 1:2 @ A1

|                            |                 |  | Architect / Originator: Tate Harmer  |     |                                                            |                                                                      |                          | Do not scale. All dimensions to be checked on site. This drawing is copyright. |  |
|----------------------------|-----------------|--|--------------------------------------|-----|------------------------------------------------------------|----------------------------------------------------------------------|--------------------------|--------------------------------------------------------------------------------|--|
| Note: brick dimensions