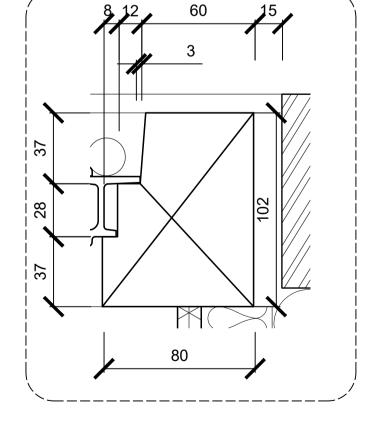

## 3 - JAMB PROFILE DIMENSIONS 1:2 @ A1

|                            |                 |  | Architect / Originator: Tate Harmer  |     |                                                            |                                                                      |                          | Do not scale. All dimensions to be checked on site. This drawing is copyright. |  |
|----------------------------|-----------------|--|--------------------------------------|-----|------------------------------------------------------------|----------------------------------------------------------------------|--------------------------|--------------------------------------------------------------------------------|--|
| Note: brick dimensions are |                 |  | Client:<br>Platinum Land             |     | 8 Queripel House, 1 Duke of York Sqaure, Kings Road, Londo | 8 Queripel House, 1 Duke of York Sqaure, Kings Road, London, SW3 4LY |                          | ,                                                                              |  |
| pased upon measurements    |                 |  | Project:<br>Belsize Park Firestation |     |                                                            | Date of Origin: 28.11.17                                             | Drawn By:                |                                                                                |  |
| aken on site               |                 |  |                                      |     |                                                            | Scale/s:<br>1:5                                                      |                          |                                                                                |  |
|                            | Client Sign Off |  | Drawing Number:                      | BFS | THA PR AL 621 P                                            | Revision                                                             | Drawing Status: Planning |                                                                                |  |