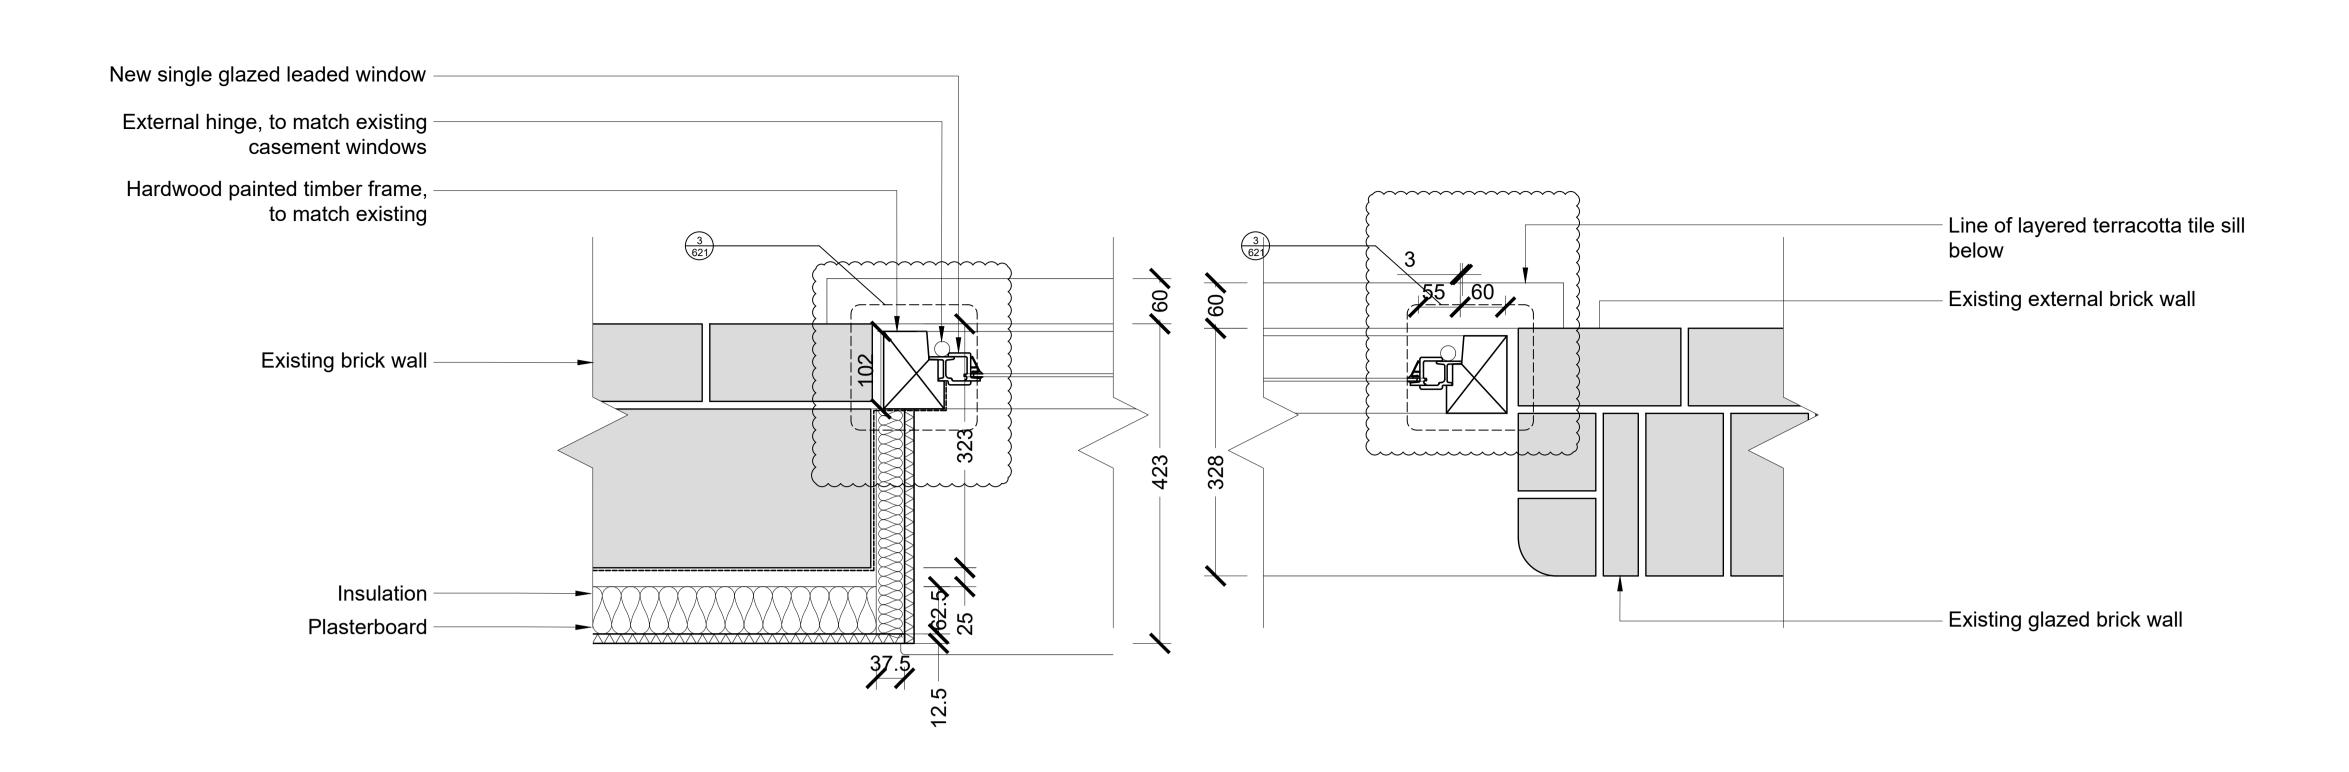

## List of changes:

Window jamb details updated.



## 1 - WINDOW JAMB DETAIL EXISTING BUILDING CONDITIONS



## 2 - WINDOW JAMB DETAIL NEW BUILD CONDITIONS





## 3 - JAMB PROFILE DIMENSIONS 1:2 @ A1

|                            |                 |  | Architect / Originator: Tate Harmer  |     |                                                            |                                                                      |                          | Do not scale. All dimensions to be checked on site. This drawing is copyright. |  |
|----------------------------|-----------------|--|--------------------------------------|-----|------------------------------------------------------------|----------------------------------------------------------------------|--------------------------|----------------------------------------------------