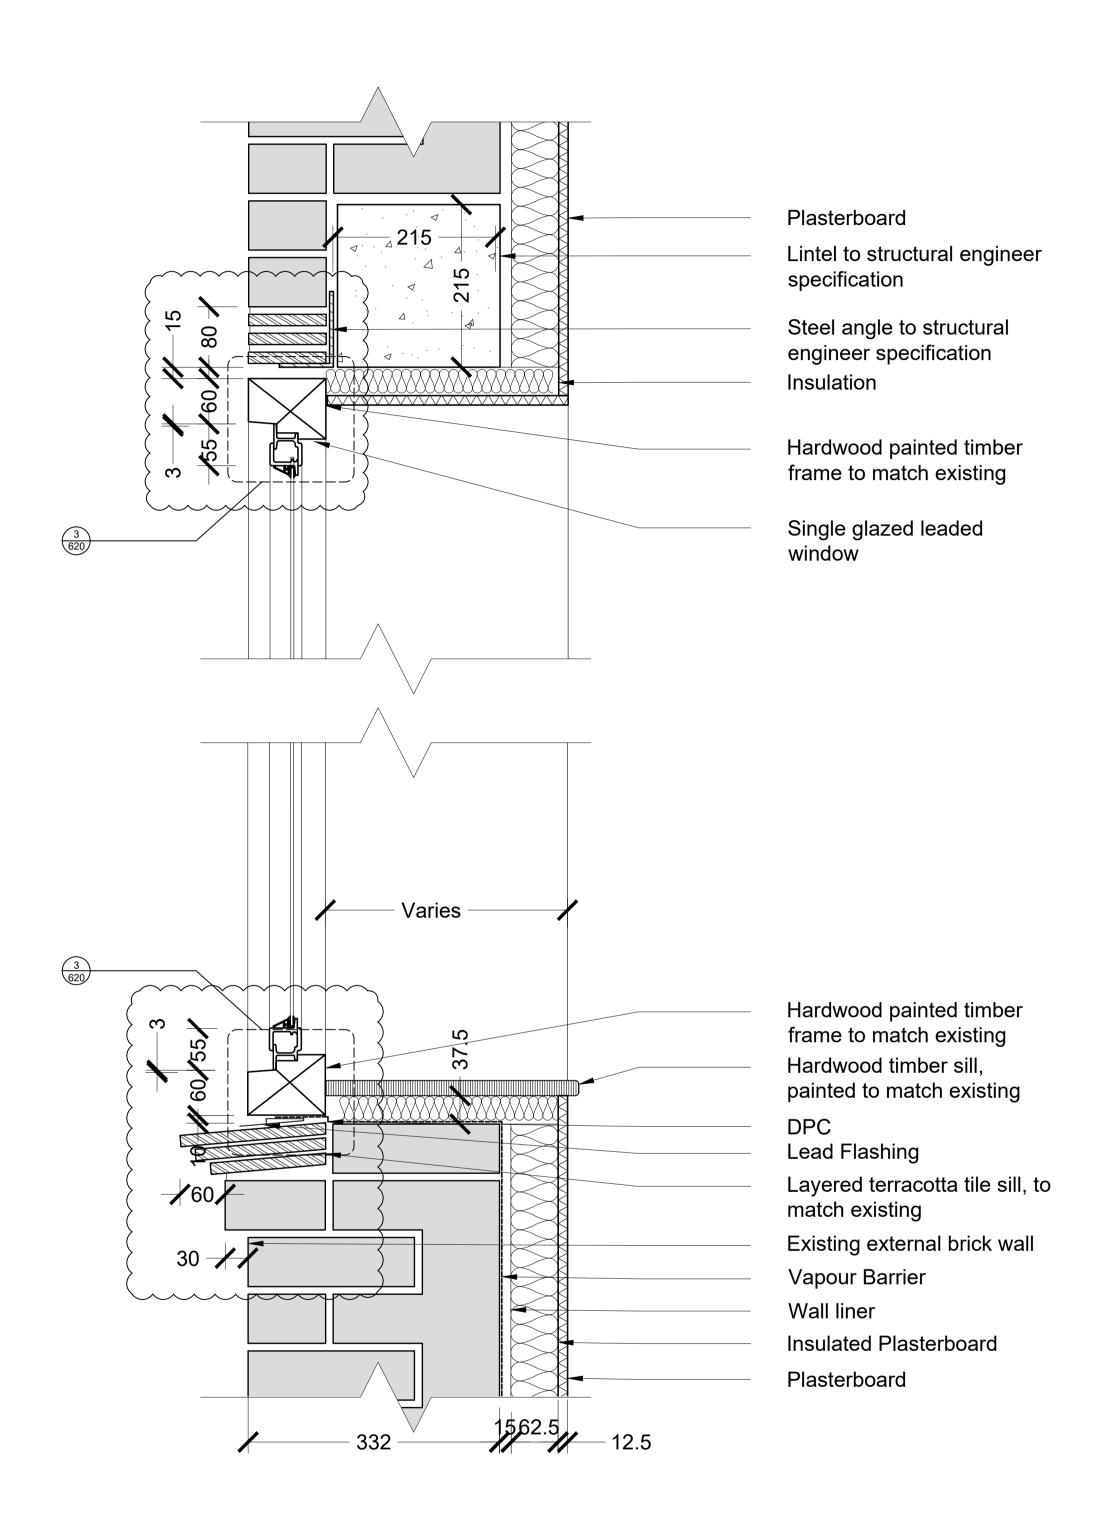

## List of changes:

Window frame profile update

Vapour barrier Breather membrane Insulation Lintel, to structural engineer 15 specification Layered terracotta tiles, to match existing Hardwood painted timber frame, to match existing Single glazed leaded window Varies -Hardwood painted timber frame, to match existing Hardwood timber cill, painted to match existing Lead Flashing LDPC Layered terracotta tile sill, to /60/ match existing New external facing brick 30 Full cavity insulation Breather membrane Vapour Barrier New concrete blockwork, to structural engineer specification Plasterboard 102.5 100 100 150 25

1 - WINDOW DETAIL
EXISTING BUILDING CONDITIONS

2 - WINDOW DETAIL NEW BUILD CONDITIONS

3 - HEAD AND SILL PROFILE DIMENSIONS 1:2 @ A1

| Paper size:     | Revi | Revisions |    |                               |         |          |     |      | Revisions |             |         |          |  |  |
|-----------------|------|-----------|----|-------------------------------|---------|----------|-----|------|-----------|-------------|---------|----------|--|--|
| A1              | Rev  | Date      | Ву | Description                   | Checked | Approved | Rev | Date | Ву        | Description | Checked | Approved |  |  |
|                 | P1   | 23.03.18  | RB | Planning Conditions Discharge | JM      | RH       |     |      |           |             |         |          |  |  |
|                 | P2   | 04.10.18  | TS | Window Glazing Amendment      | JM      | RH       |     |      |           |             |         |          |  |  |
|                 | P3   | 27.02.19  | TS | Sill and Frame Amendment      | JM      | RH       |     |      |           |             |         |          |  |  |
|                 | P4   | 06.06.19  | QJ | NMA Re-Issue                  | ABF     | RH       |     |      |           |             |         |          |  |  |
| $\Lambda $      |      |           |    |                               |         |          |     |      |           |             |         |          |  |  |
| $\Box$ $\Delta$ |      |           |    |                               |         |          |     |      |           |             |         |          |  |  |
| / <b>\</b> U    |      |           |    |                               |         |          |     |      |           |             |         |          |  |  |
|                 |      |           |    |                               |         |          |     |      |           |             |         |          |  |  |