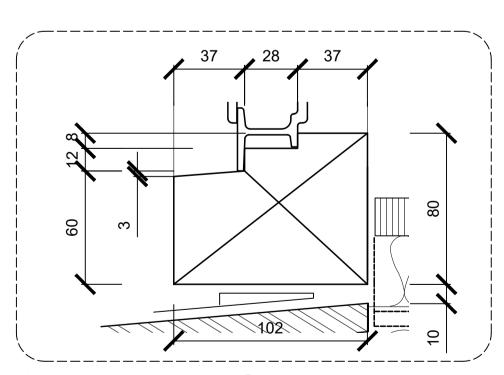

1 - WINDOW DETAIL
EXISTING BUILDING CONDITIONS

2 - WINDOW DETAIL NEW BUILD CONDITIONS

3 - HEAD AND SILL PROFILE DIMENSIONS 1:2 @ A1

| Paper size:     | Revi | Revisions |    |                               |         |          |     |      | Revisions |             |         |          |  |  |
|-----------------|------|-----------|----|-------------------------------|---------|----------|-----|------|-----------|-------------|---------|----------|--|--|
| A1              | Rev  | Date      | Ву | Description                   | Checked | Approved | Rev | Date | Ву        | Description | Checked | Approved |  |  |
|                 | P1   | 23.03.18  | RB | Planning Conditions Discharge | JM      | RH       |     |      |           |             |         |          |  |  |
|                 | P2   | 04.10.18  | TS | Window Glazing Amendment      | JM      | RH       |     |      |           |             |         |          |  |  |
|                 | P3   | 27.02.19  | TS | Sill and Frame Amendment      | JM      | RH       |     |      |           |             |         |          |  |  |
|                 | P4   | 06.06.19  | QJ | NMA Re-Issue                  | ABF     | RH       |     |      |           |             |         |          |  |  |
| $\Lambda $      |      |           |    |                               |         |          |     |      |           |             |         |          |  |  |
| $\Box$ $\Delta$ |      |           |    |                               |         |          |     |      |           |             |         |          |  |  |
| / <b>\</b> U    |      |           |    |                               |         |          |     |      |           |             |         |          |  |  |
|                 |      |           |    |                               |         |          |     |      |           |             |         |          |  |  |