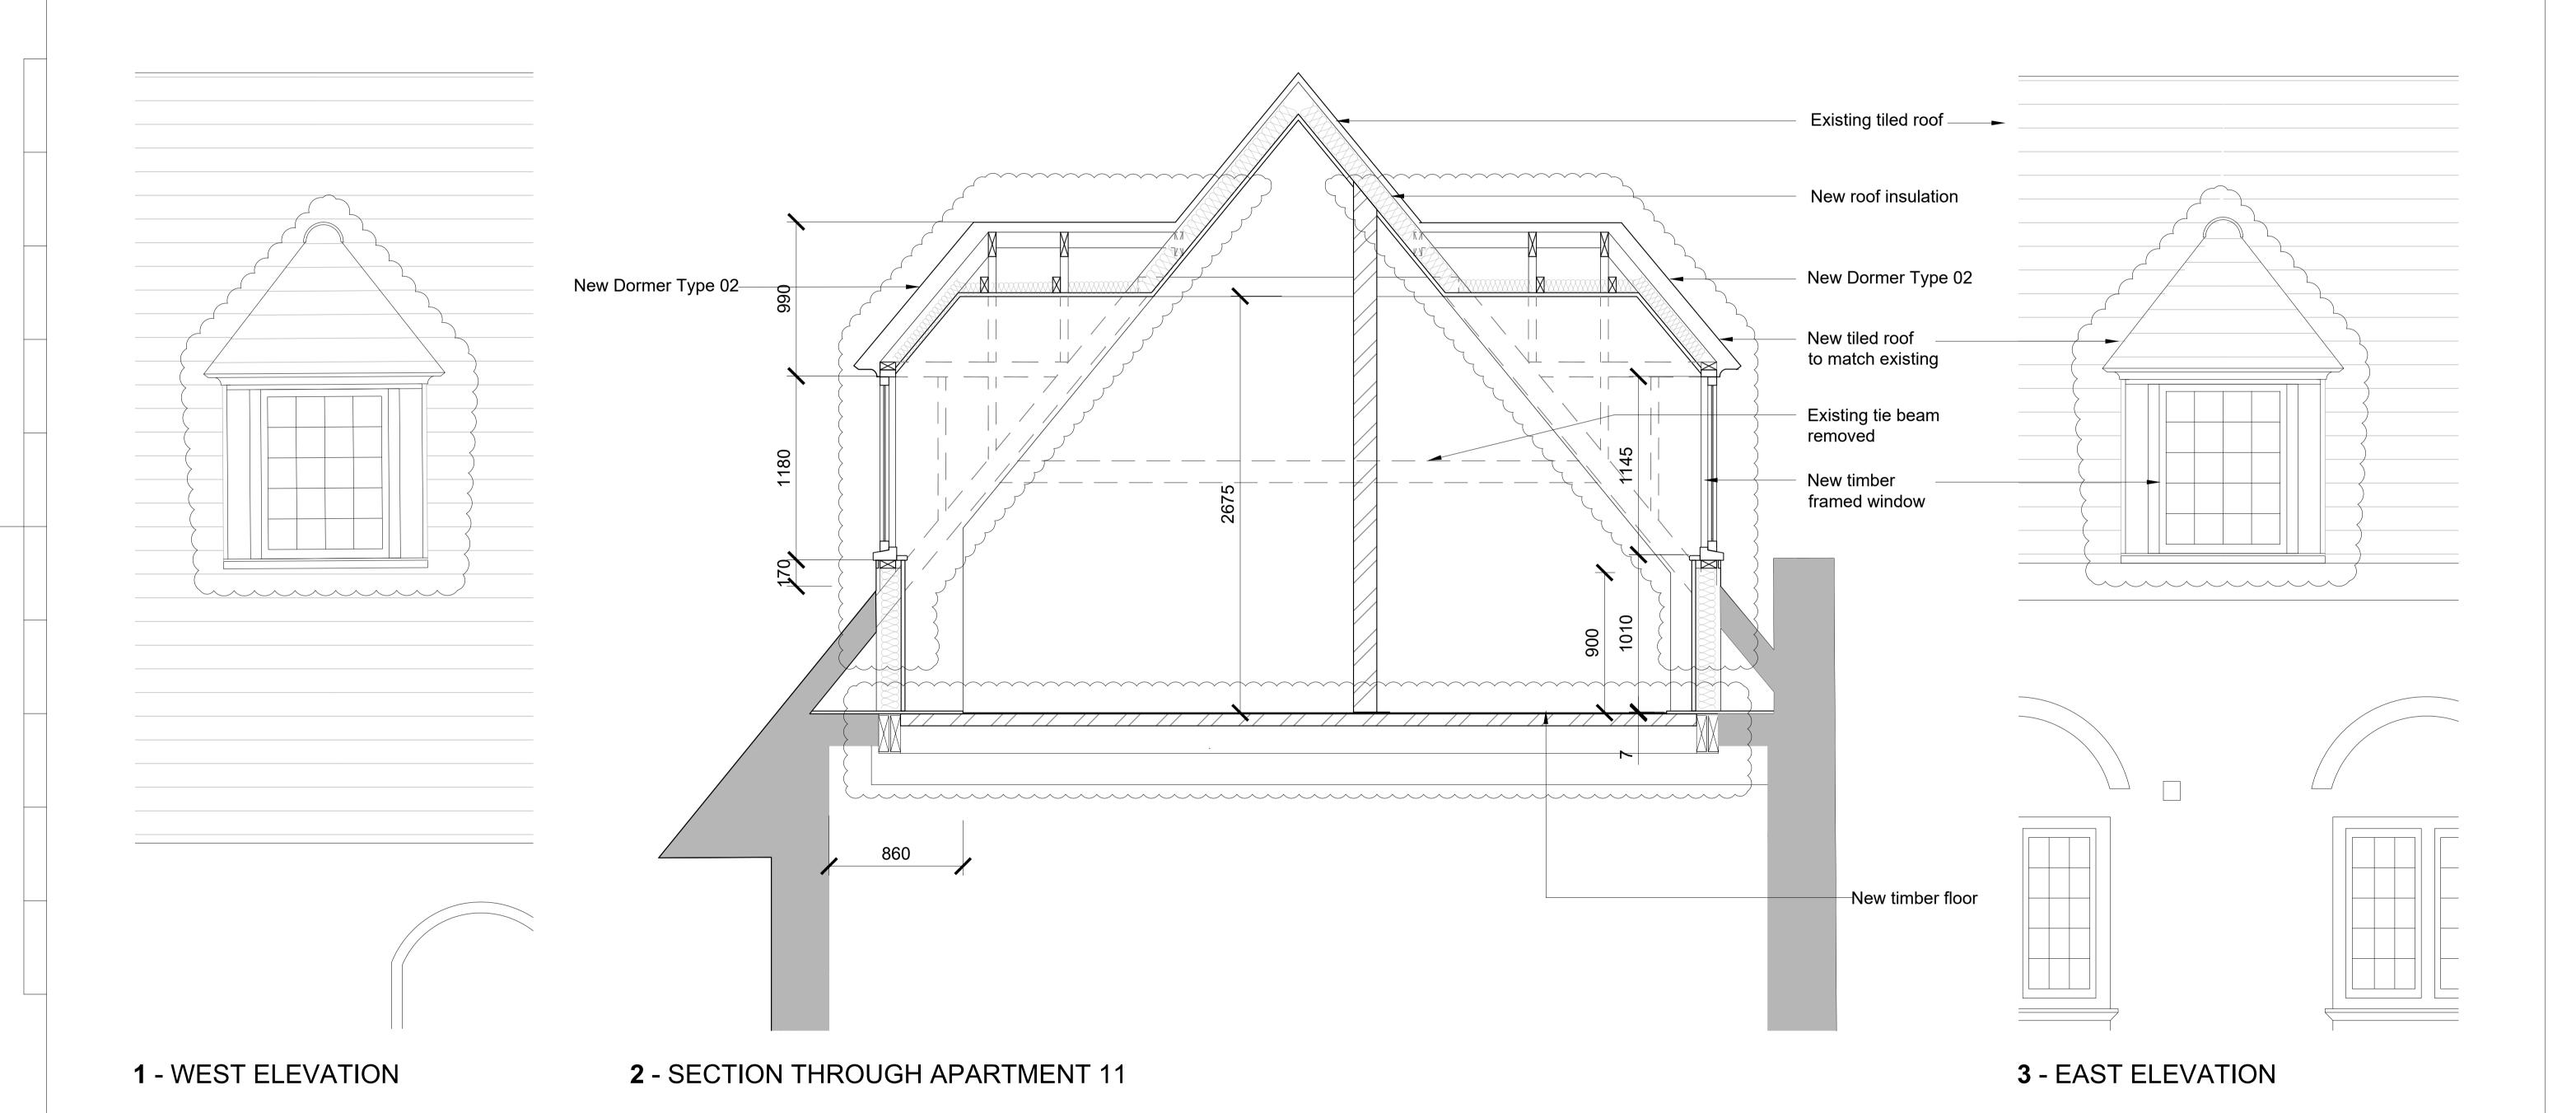

Please note that this drawing reflects design development that has taken place since planning permission and listed building consent were granted. Some aspects of the design as shown require further planning permission before they can be lawfully built on site - including possible amendments to existing consents, new planning consents and new listed building consents.

Please note that dormer sizes are not as submitted to discharge planning condition 2016/1128/L 17e

List of changes from consented scheme:

- Structural beam and lowered ceiling added.
- Dormer cheeks made to match dimensions as per existing dormer windows in courtyard.