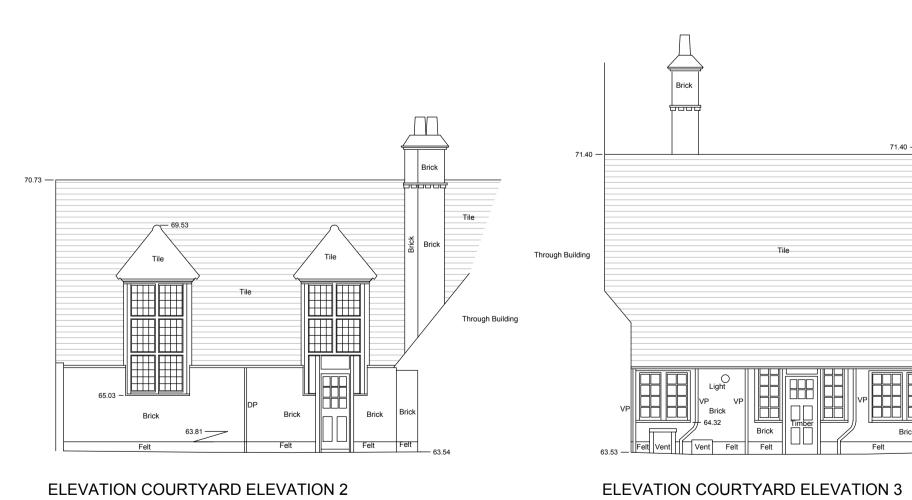

List of changes from consented scheme:

- Basement lowered by 85mm.
- Side extension lowered by 200mm.
- Dormer cheeks made to match dimensions as per existing dormer windows in courtyard.

| F    | Paper size:      |     | Revisions |     |                         |         |          |     |      | Revisions |             |         |          |  |  |  |
|------|------------------|-----|-----------|-----|-------------------------|---------|----------|-----|------|-----------|-------------|---------|----------|--|--|--|
|      |                  | Rev | Date      | Ву  | Description             | Checked | Approved | Rev | Date | Ву        | Description | Checked | Approved |  |  |  |
|      | A 4              | P1  | 08.01.17  | ABF | DRAFT Preliminary Issue | LP      | RH       |     |      |           |             |         |          |  |  |  |
|      | Λ1               | P2  | 21.12.18  | TS  | For NMA Issue           | JM      | RH       |     |      |           |             |         |          |  |  |  |
|      | $\vdash$         | P3  | 06.06.19  | AD  | NMA Issue               | RB      | RH       |     |      |           |             |         |          |  |  |  |
| -    | •                |     |           |     |                         |         |          |     |      |           |             |         |          |  |  |  |
|      | $\Lambda \Omega$ |     |           |     |                         |         |          |     |      |           |             |         |          |  |  |  |
| - 1, | ДΚ               |     |           |     |                         |         |          |     |      |           |             |         |          |  |  |  |
| 4    |                  |     |           |     |                         |         |          |     |      |           |             |         |          |  |  |  |
|      |                  |     |           |     |                         |         |          |     |      |           |             |         |          |  |  |  |