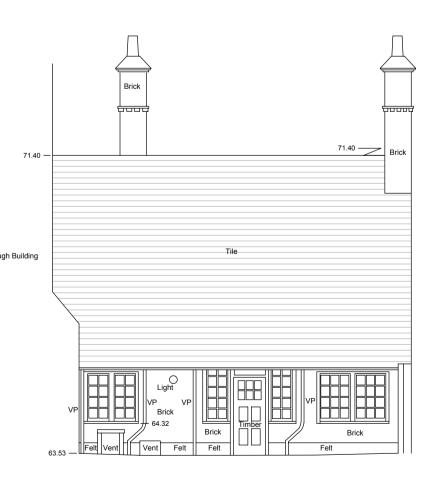

List of changes from consented scheme:

- Basement lowered by 85mm.
- Side extension lowered by 200mm.
- Dormer cheeks made to match dimensions as per existing dormer windows in courtyard.

| F    | Paper size:      |     | Revisions |     |                         |         |          |     |      | Revisions |             |         |          |  |  |  |
|------|------------------|-----|-----------|-----|-------------------------|---------|----------|-----|------|-----------|-------------|---------|----------|--|--|--|
|      |                  | Rev | Date      | Ву  | Description             | Checked | Approved | Rev | Date | Ву        | Description | Checked | Approved |  |  |  |
|      | A 4              | P1  | 08.01.17  | ABF | DRAFT Preliminary Issue | LP      | RH       |     |      |           |             |         |          |  |  |  |
|      | Λ1               | P2  | 21.12.18  | TS  | For NMA Issue           | JM      | RH       |     |      |           |             |         |          |  |  |  |
|      | $\vdash$         | P3  | 06.06.19  | AD  | NMA Issue               | RB      | RH       |     |      |           |             |         |          |  |  |  |
| -    | •                |     |           |     |                         |         |          |     |      |           |             |         |          |  |  |  |
|      | $\Lambda \Omega$ |     |           |     |                         |         |          |     |      |           |             |         |          |  |  |  |
| - 1, | ДΚ               |     |           |     |                         |         |          |     |      |           |             |         |          |  |  |  |
| 4    |                  |     |           |     |                         |         |          |     |      |           |             |         |          |  |  |  |
|      |                  |     |           |     |                         |         |          |     |      |           |             |         |          |  |  |  |