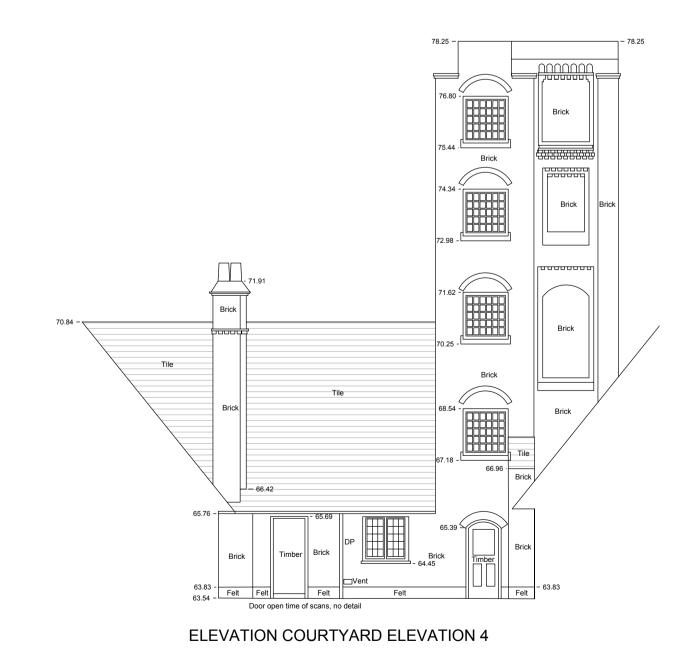

List of changes from consented scheme:

- Basement lowered by 85mm.
- Side extension lowered by 200mm.
- Dormer cheeks made to match dimensions as per existing dormer windows in courtyard.









| F    | Paper size:      |     | Revisions |     |                         |         |          |     |      | Revisions |             |         |          |  |  |  |
|------|------------------|-----|-----------|-----|-------------------------|---------|----------|-----|------|-----------|-------------|---------|----------|--|--|--|
|      |                  | Rev | Date      | Ву  | Description             | Checked | Approved | Rev | Date | Ву        | Description | Checked | Approved |  |  |  |
|      | A 4              | P1  | 08.01.17  | ABF | DRAFT Preliminary Issue | LP      | RH       |     |      |           |             |         |          |  |  |  |
|      | Λ1               | P2  | 21.12.18  | TS  | For NMA Issue           | JM      | RH       |     |      |           |