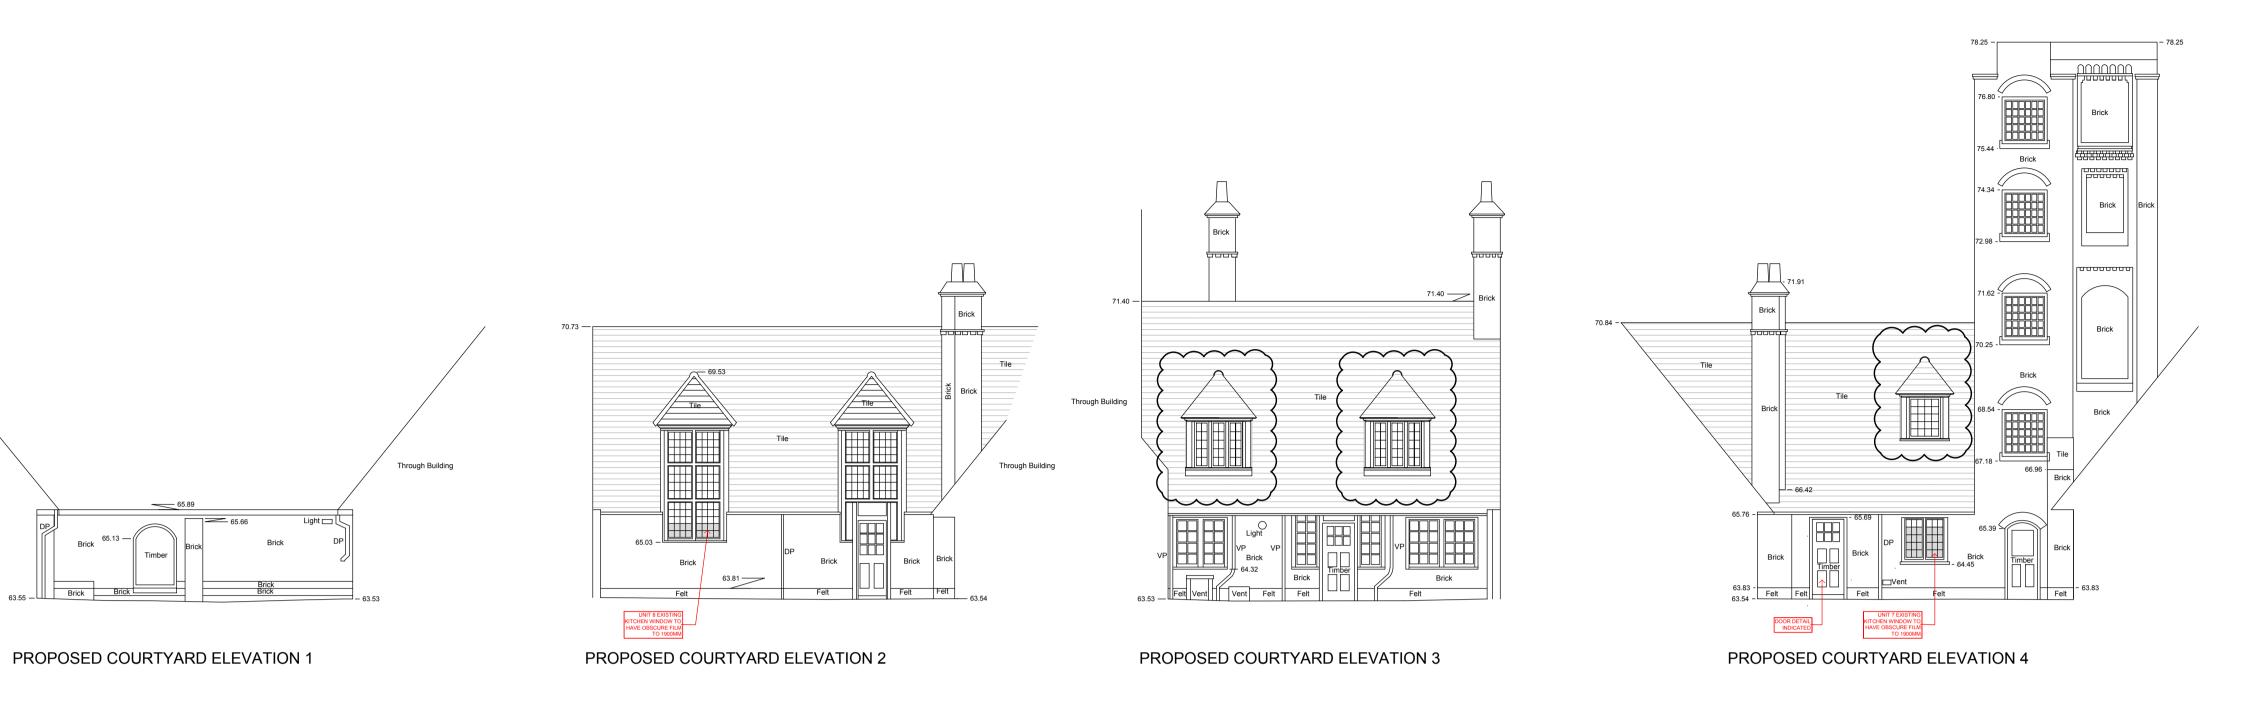

List of changes from consented scheme:

- Basement lowered by 85mm.
- Side extension lowered by 200mm.
- Dormer cheeks made to match dimensions as per existing dormer windows in courtyard.

| F    | Paper size:      |     | Revisions |     |                         |         |          |     |      | Revisions |             |         |          |  |  |  |
|------|------------------|-----|-----------|-----|-------------------------|---------|----------|-----|------|-----------|-------------|---------|----------|--|--|--|
|      |                  | Rev | Date      | Ву  | Description             | Checked | Approved | Rev | Date | Ву        | Description | Checked | Approved |  |  |  |
|      | A 4              | P1  | 08.01.17  | ABF | DRAFT Preliminary Issue | LP      | RH       |     |      |           |             |         |          |  |  |  |
|      | Λ1               | P2  | 21.12.18  | TS  | For NMA Issue           | JM      | RH       |     |      |           |             |         |          |  |  |  |
|      | $\vdash$         | P3  | 06.06.19  | AD  | NMA Issue               | RB      | RH       |     |      |           |             |         |          |  |  |  |
| -    | •                |     |           |     |                         |         |          |     |      |           |             |         |          |  |  |  |
|      | $\Lambda \Omega$ |     |           |     |                         |         |          |     |      |           |             |         |          |  |  |  |
| - 1, | ДΚ               |     |           |     |                         |         |          |     |      |           |             |         |          |  |  |  |
| 4    |                  |     |           |     |                         |         |          |     |      |           |             |         |          |  |  |  |
|      |                  |     |           |     |                         |         |          |     |      |           |             |         |          |  |  |  |