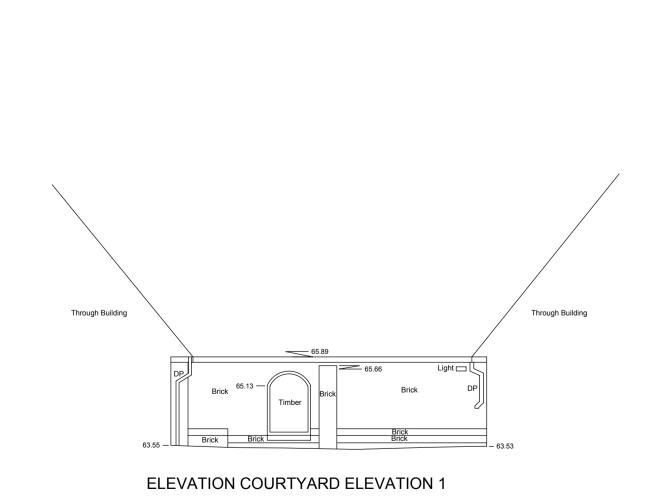

List of changes from consented scheme:

- Basement lowered by 85mm.
- Side extension lowered by 200mm.
- Dormer cheeks made to match dimensions as per existing dormer windows in courtyard.

| F    | Paper size:      |     | Revisions |     |                         |         |          |     |      | Revisions |             |         |          |  |  |  |
|------|------------------|-----|-----------|-----|-------------------------|---------|----------|-----|------|-----------|-------------|---------|----------|--|--|--|
|      |                  | Rev | Date      | Ву  | Description             | Checked | Approved | Rev | Date | Ву        | Description | Checked | Approved |  |  |  |
|      | A 4              | P1  | 08.01.17  | ABF | DRAFT Preliminary Issue | LP      | RH       |     |      |           |             |         |          |  |  |  |
|      | Λ1               | P2  | 21.12.18  | TS  | For NMA Issue           | JM      | RH       |     |      |           |             |         |          |  |  |  |
|      | $\vdash$         | P3  | 06.06.19  | AD  | NMA Issue               | RB      | RH       |     |      |           |             |         |          |  |  |  |
| -    | •                |     |           |     |                         |         |          |     |      |           |             |         |          |  |  |  |
|      | $\Lambda \Omega$ |     |           |     |                         |         |          |     |      |           |             |         |          |  |  |  |
| - 1, | ДΚ               |     |           |     |                         |         |          |     |      |           |             |         |          |  |  |  |
| 4    |                  |     |           |     |                         |         |          |     |      |           |             |         |          |  |  |  |
|      |                  |     |           |     |                         |         |          |     |      |           |             |         |          |  |  |  |