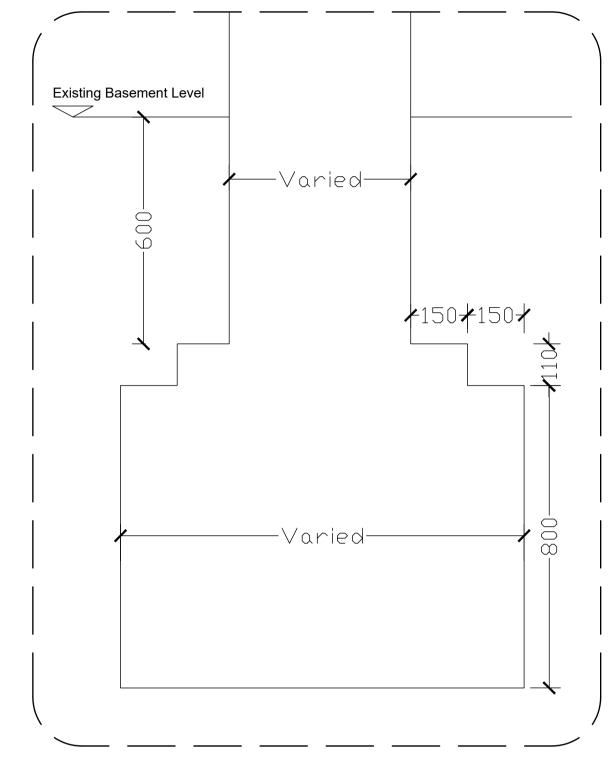

1 - SECTION A-A

2 - SECTION B-B

2 - SECTION C-C

6 - INDICATIVE EXISTING FOOTING DIMENSIONS 1:10 @A1

4 - SECTION E-E

5 - SECTION D-D

NOTE:
Existing basement footings indicative and may vary.
Detail based on footings uncovered during works to basement and side extension.