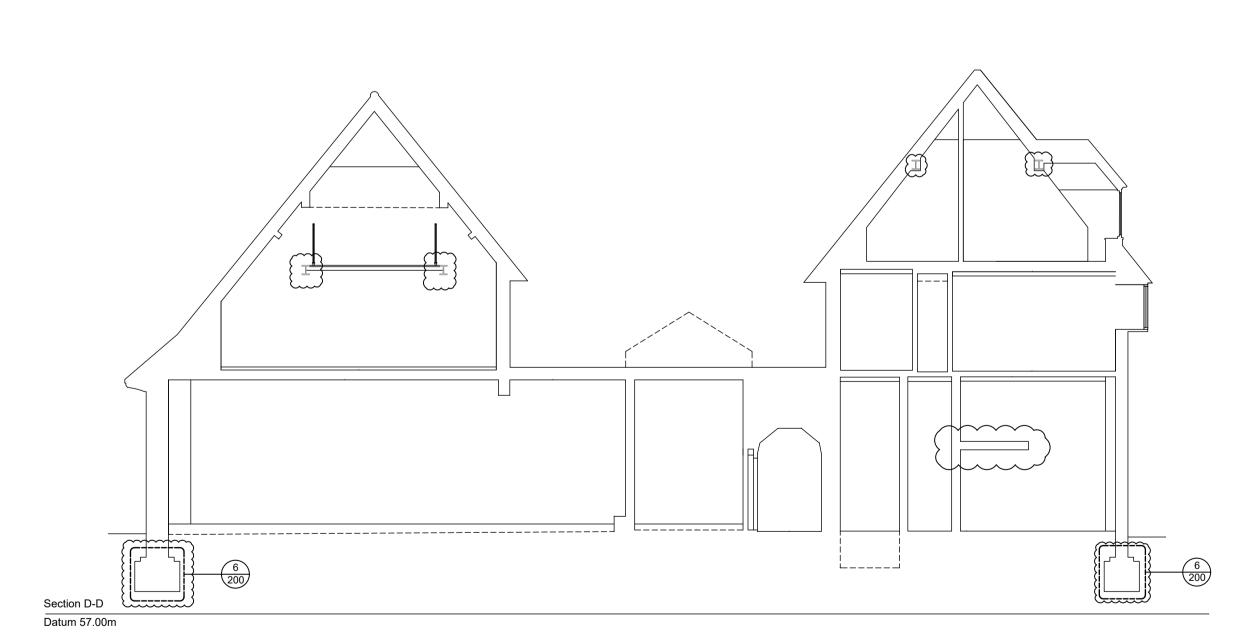

## List of changes from consented scheme:

- Section B-B and C-C shows -85mm change of levels for new extension floor from approved internal FFL.
- Section B-B shows amendments to layout of basement lightwells.
- Section E-E shows -200mm change of levels for new extension floor from approved internal FFL.
- Section D-D shows new storage mezzanines added to Unit 5 bedrooms

1 - SECTION A-A

2 - SECTION B-B

2 - SECTION C-C

6 - INDICATIVE EXISTING FOOTING DIMENSIONS 1:10 @A1

4 - SECTION E-E

5 - SECTION D-D

NOTE:
Existing basement footings indicative and may vary.
Detail based on footings uncovered during works to basement and side extension.