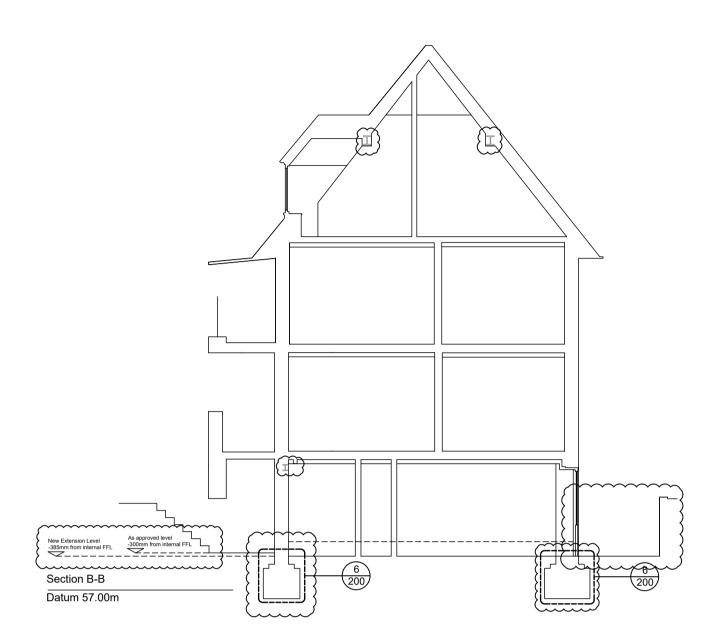

## List of changes from consented scheme:

- Section B-B and C-C shows -85mm change of levels for new extension floor from approved internal FFL.
- Section B-B shows amendments to layout of basement lightwells.
- Section E-E shows -200mm change of levels for new extension floor from approved internal FFL.
- Section D-D shows new storage mezzanines added to Unit 5 bedrooms

1 - SECTION A-A

2 - SECTION B-B

2 - SECTION C-C

6 - INDICATIVE EXISTING FOOTING DIMENSIONS 1:10 @A1

4 - SECTION E-E

5 - SECTION D-D

NOTE:
Existing basement footings indicative and may vary.
Detail based on footings uncovered during works to basement and side extension.