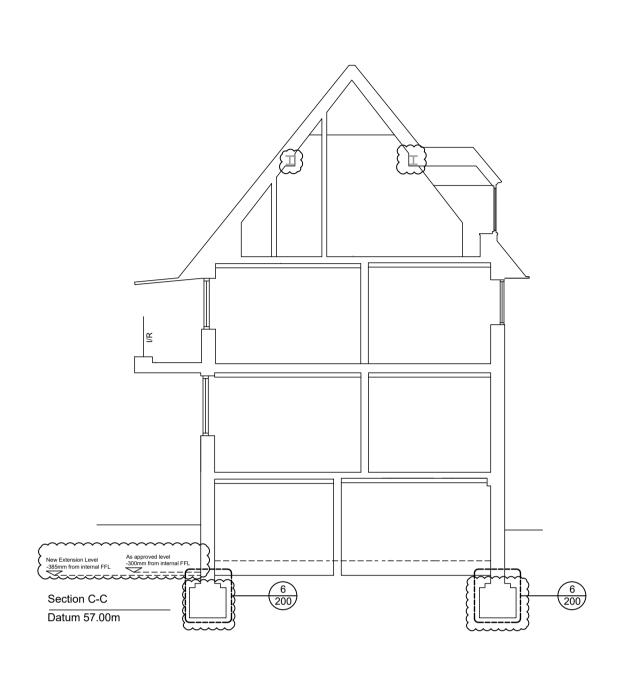

## List of changes from consented scheme:

- Section B-B and C-C shows -85mm change of levels for new extension floor from approved internal FFL.
- Section B-B shows amendments to layout of basement lightwells.
- Section E-E shows -200mm change of levels for new extension floor from approved internal FFL.
- Section D-D shows new storage mezzanines added to Unit 5 bedrooms

1 - SECTION A-A

2 - SECTION B-B

2 - SECTION C-C

6 - INDICATIVE EXISTING FOOTING DIMENSIONS 1:10 @A1

4 - SECTION E-E

5 - SECTION D-D

NOTE:
Existing basement footings indicative and may vary.
Detail based on footings uncovered during works to basement and side extension.