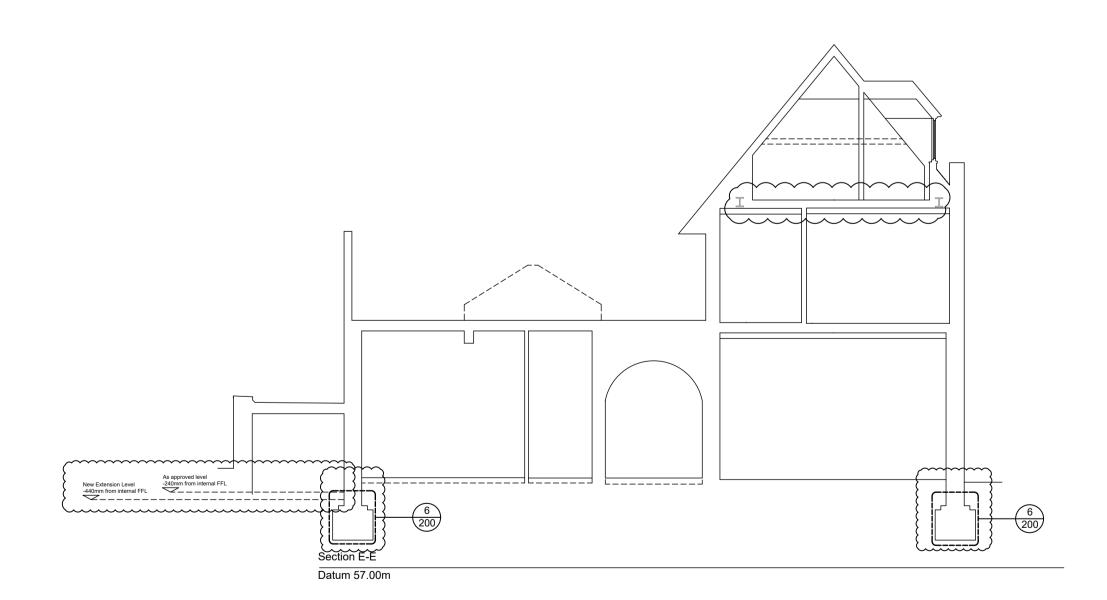

## List of changes from consented scheme:

- Section B-B and C-C shows -85mm change of levels for new extension floor from approved internal FFL.
- Section B-B shows amendments to layout of basement lightwells.
- Section E-E shows -200mm change of levels for new extension floor from approved internal FFL.
- Section D-D shows new storage mezzanines added to Unit 5 bedrooms

1 - SECTION A-A

2 - SECTION B-B

2 - SECTION C-C

6 - INDICATIVE EXISTING FOOTING DIMENSIONS 1:10 @A1

4 - SECTION E-E

5 - SECTION D-D

NOTE:
Existing basement footings indicative and may vary.
Detail based on footings uncovered during works to basement and side extension.