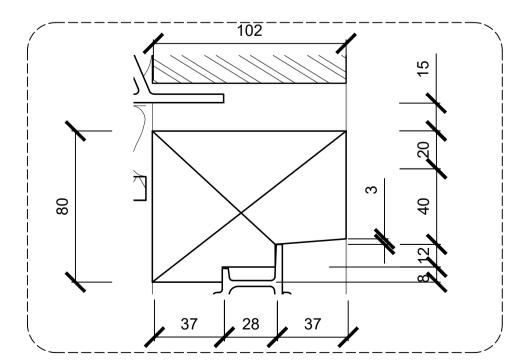

## List of changes:

Door frame profile update

3 - DOOR SILL DETAIL EXISTING/NEW BUILD CONDITIONS

**4** - SILL PROFILE DIMENSIONS 1:2 @ A1

**5** - HEAD PROFILE DIMENSIONS 1:2 @ A1

| Paper size:                | Revisions |          |    |                               |         |          |     | Revisions |    |             |         |          |  |  |
|----------------------------|-----------|----------|----|-------------------------------|---------|----------|-----|-----------|----|-------------|---------|----------|--|--|
|                            | Rev       | Date     | Ву | Description                   | Checked | Approved | Rev | Date      | Ву | Description | Checked | Approved |  |  |
|                            | P1        | 23.03.18 | RB | Planning Conditions Discharge | JM      | RH       |     |           |    |             |         |          |  |  |
| ∣Λ <b>1</b>                | P2        | 31.08.18 | RB | Planning Amendments           | JM      | RH       |     |           |    |             |         |          |  |  |
| H                          | P3        | 12.09.18 | TS | Planning Amendments           | JM      | RH       |     |           |    |             |         |          |  |  |
|                            | P4        | 04.10.18 | TS | Window Glazing Amendment      | JM      | RH       |     |           |    |             |         |          |  |  |
| $\Lambda \Delta$           | P5        | 27.02.19 | TS | Sill and Frame Amendment      | JM      | RH       |     |           |    |             |         |          |  |  |
| $\Box$ $oldsymbol{\Delta}$ | P6        | 06.06.19 | QJ | NMA Re-Issue                  | ABF     | RH       |     |           |    |             |         |          |  |  |
| / <b>\</b> U               |           |          |    |                               |         |          |     |           |    |             |         |          |  |  |
|                            |           |          |    |                               |         |          |     |           |    |             |         |          |  |  |