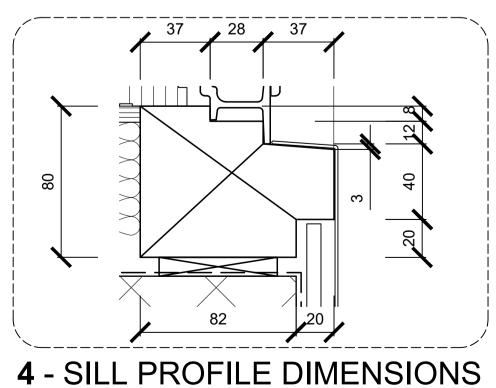

## List of changes:

Door frame profile update

3 - DOOR SILL DETAIL EXISTING/NEW BUILD CONDITIONS

**4** - SILL PROFILE DIMENSIONS 1:2 @ A1

**5** - HEAD PROFILE DIMENSIONS 1:2 @ A1

| Paper size:                | Revisions |          |    |                               |         |          |     | Revisions |    |             |         |          |  |  |
|----------------------------|-----------|----------|----|-------------------------------|---------|----------|-----|-----------|----|-------------|---------|----------|--|--|
|                            | Rev       | Date     | Ву | Description                   | Checked | Approved | Rev | Date      | Ву | Description | Checked | Approved |  |  |
|                            | P1        | 23.03.18 | RB | Planning Conditions Discharge | JM      | RH       |     |           |    |             |         |          |  |  |
| ∣Λ <b>1</b>                | P2        | 31.08.18 | RB | Planning Amendments           | JM      | RH       |     |           |    |             |         |          |  |  |
| H                          | P3        | 12.09.18 | TS | Planning Amendments           | JM      | RH       |     |           |    |             |         |          |  |  |
|                            | P4        | 04.10.18 | TS | Window Glazing Amendment      | JM      | RH       |     |           |    |             |         |          |  |  |
| $\Lambda \Delta$           | P5        | 27.02.19 | TS | Sill and Frame Amendment      | JM      | RH       |     |           |    |             |         |          |  |  |
| $\Box$ $oldsymbol{\Delta}$ | P6        | 06.06.19 | QJ | NMA Re-Issue                  | ABF     | RH       |     |           |    |             |         |          |  |  |
| / <b>\</b> U               |           |          |    |                               |         |          |     |           |    |             |         |          |  |  |
|                            |           |          |    |                               |         |          |     |           |    |             |         |          |  |  |