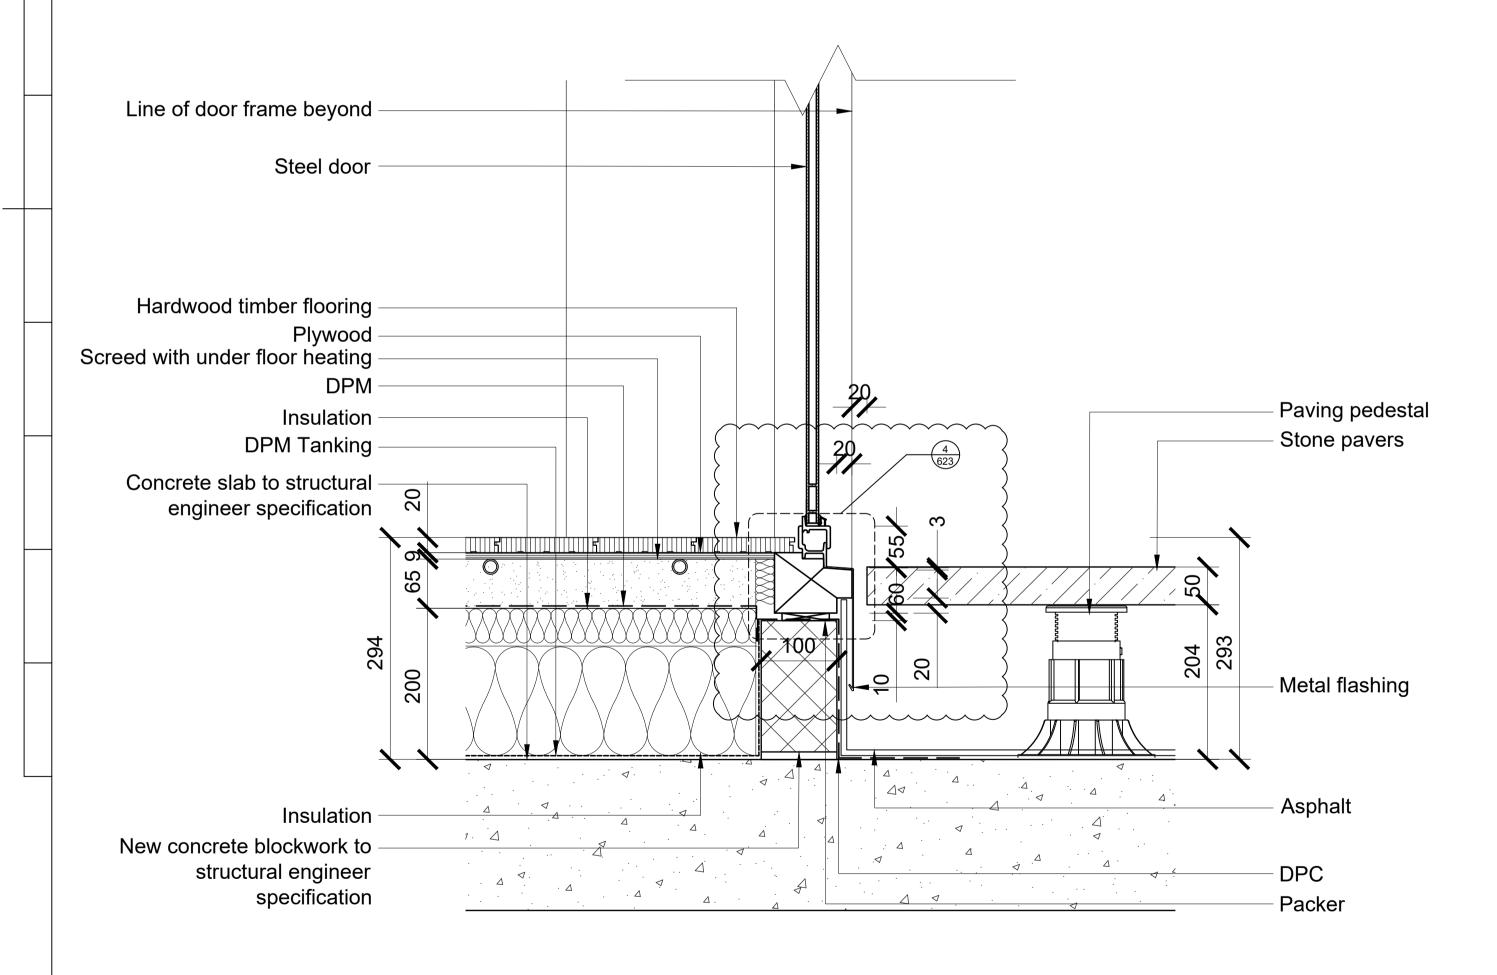

## List of changes:

Door frame profile update

3 - DOOR SILL DETAIL EXISTING/NEW BUILD CONDITIONS

**4** - SILL PROFILE DIMENSIONS 1:2 @ A1

**5** - HEAD PROFILE DIMENSIONS 1:2 @ A1

| Paper size:                | Revisions |          |    |                               |         |          |     | Revisions |    |             |         |          |  |  |
|----------------------------|-----------|----------|----|-------------------------------|---------|----------|-----|-----------|----|-------------|---------|----------|--|--|
|                            | Rev       | Date     | Ву | Description                   | Checked | Approved | Rev | Date      | Ву | Description | Checked | Approved |  |  |
|                            | P1        | 23.03.18 | RB | Planning Conditions Discharge | JM      | RH       |     |           |    |             |         |          |  |  |
| ∣Λ <b>1</b>                | P2        | 31.08.18 | RB | Planning Amendments           | JM      | RH       |     |           |    |             |         |          |  |  |
| H                          | P3        | 12.09.18 | TS | Planning Amendments           | JM      | RH       |     |           |    |             |         |          |  |  |
|                            | P4        | 04.10.18 | TS | Window Glazing Amendment      | JM      | RH       |     |           |    |             |         |          |  |  |
| $\Lambda \Delta$           | P5        | 27.02.19 | TS | Sill and Frame Amendment      | JM      | RH       |     |           |    |             |         |          |  |  |
| $\Box$ $oldsymbol{\Delta}$ | P6        | 06.06.19 | QJ | NMA Re-Issue                  | ABF     | RH       |     |           |    |             |         |          |  |  |
| / <b>\</b> U               |           |          |    |                               |         |          |     |           |    |             |         |          |  |  |
|                            |           |          |    |                               |         |          |     |           |    |             |         |          |  |  |