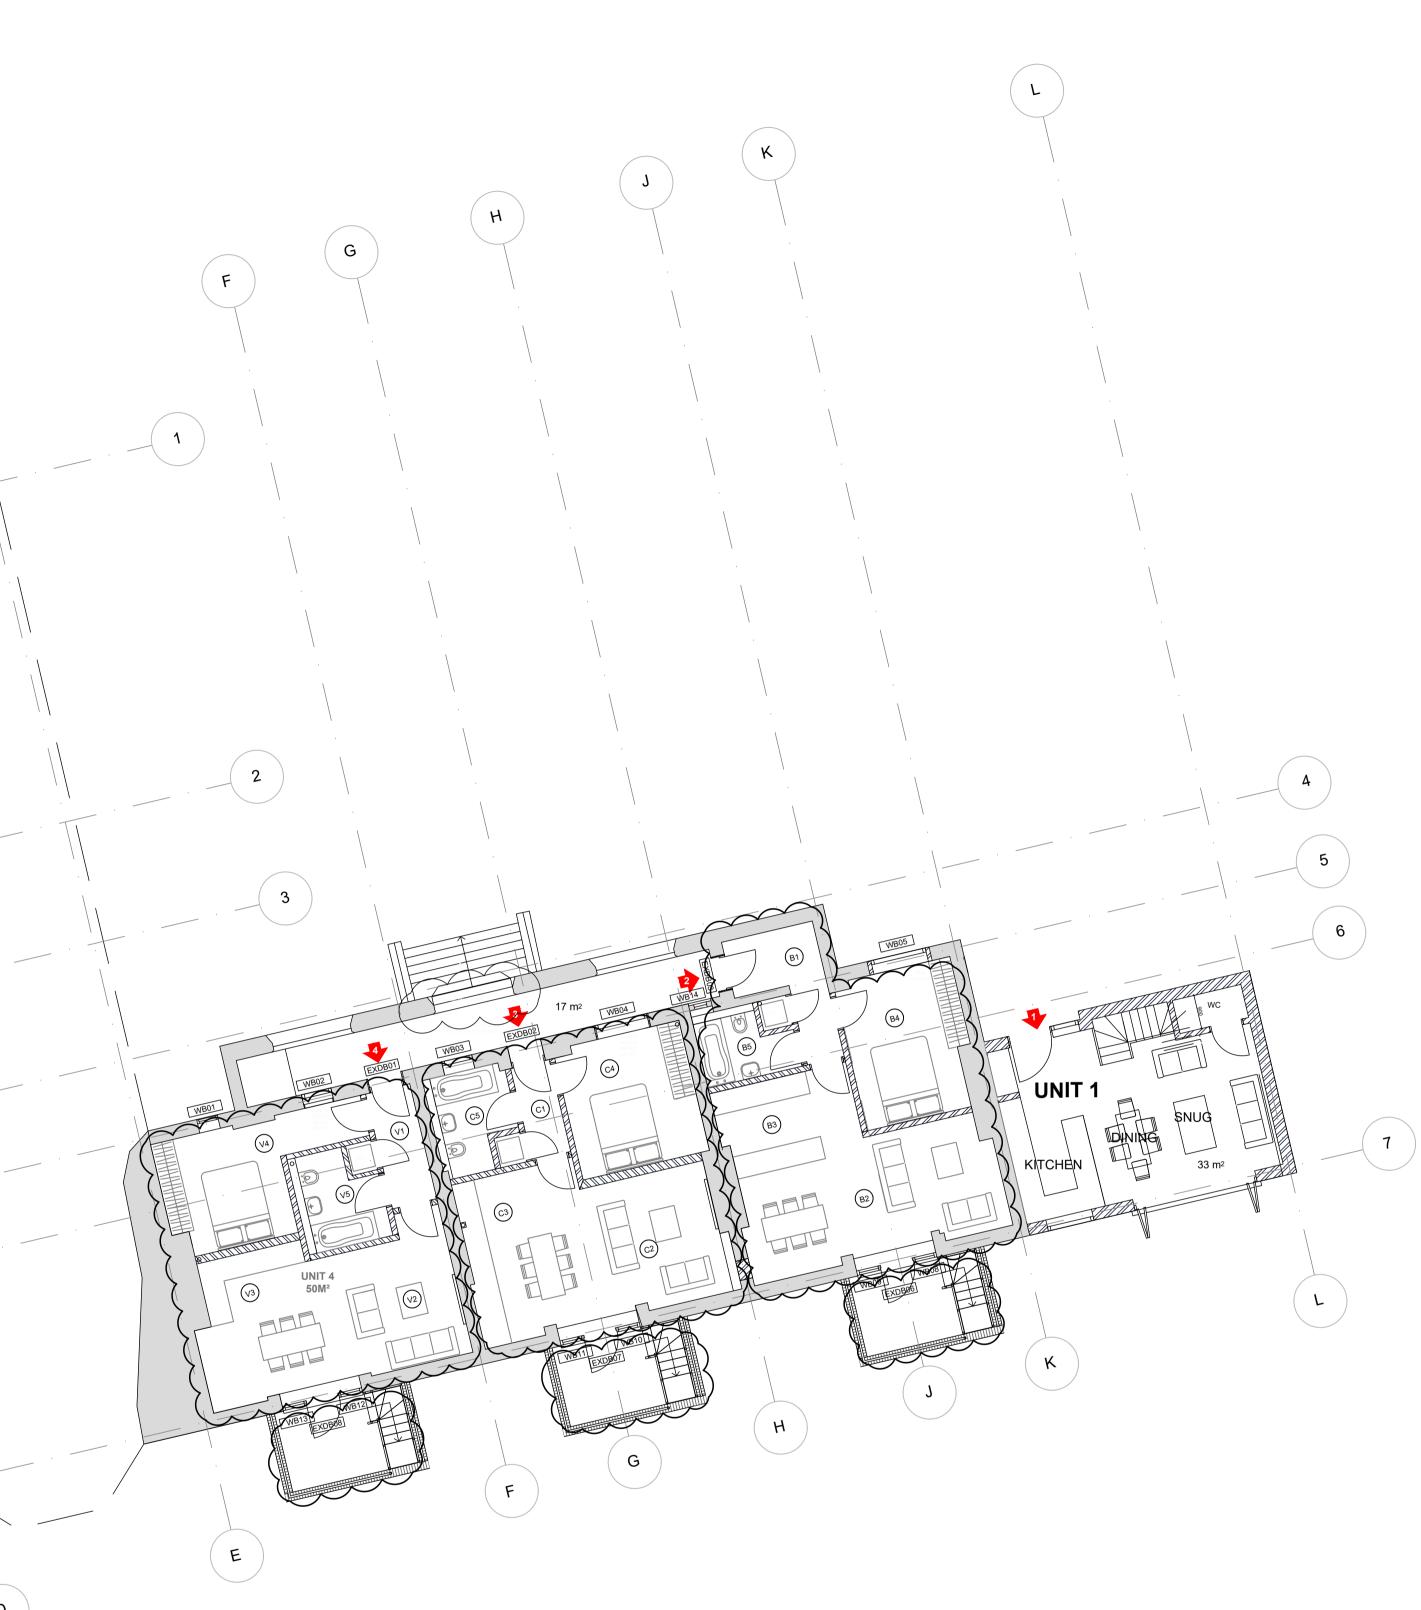

|   | A | B   | C |   |   | E |
|---|---|-----|---|---|---|---|
| 1 |   |     |   |   |   |   |
|   |   |     |   |   |   |   |
|   | 2 |     |   |   |   |   |
|   | 4 | 6   |   |   |   |   |
|   |   |     |   |   |   |   |
|   |   | (7) | A | В | C |   |

## KEY

Existing Retained Walls ZZZ Proposed Walls BT Balustrade Type

DT Dormer Type

EXD External Door Reference W External Window Reference

D Internal Door Reference

List of changes from consented scheme:

- Unit 1 As per consented scheme. Please refer to NMA for unit 1.
- Unit 2 Amendments to internal layout. Basement FFL lowered by 85mm. Amendments to lightwell stair and wall.
- Unit 3 Amendments to internal layout. Basement FFL lowered by 85mm. Amendments to lightwell stair and wall.
- Unit 4 Amendments to internal layout. Basement FFL lowered by 85mm. Amendments to lightwell stair and wall.

| North                                    |                | Tate Harmer Unit G1B2, Stamford Works, 3 Gillett Street, London N16 8JH |                                                                      | Do not scale. All dimensions<br>to be checked on site.<br>This drawing is copyright. |                 |
|------------------------------------------|----------------|-------------------------------------------------------------------------|----------------------------------------------------------------------|--------------------------------------------------------------------------------------|-----------------|
|                                          | $(\mathbf{I})$ | <sup>Client:</sup><br>Platinum Lanc                                     | 8 Queripel House, 1 Duke of York Sqaure, Kings Road, London, SW3 4LY |                                                                                      |                 |
| Project<br>Belsize Park Firestation      |                |                                                                         |                                                                      | Date of Origin: 28.11.17                                                             | Drawn By:<br>TS |
| Drawing Title:<br>Proposed Basement Plan |                |                                                                         |                                                                      | Scale/s:<br>1:100 @                                                                  | A1              |
| Client Sign Off                          |                | Drawing Number:                                                         |                                                                      | Drawing Status:<br>Planning                                                          |                 |