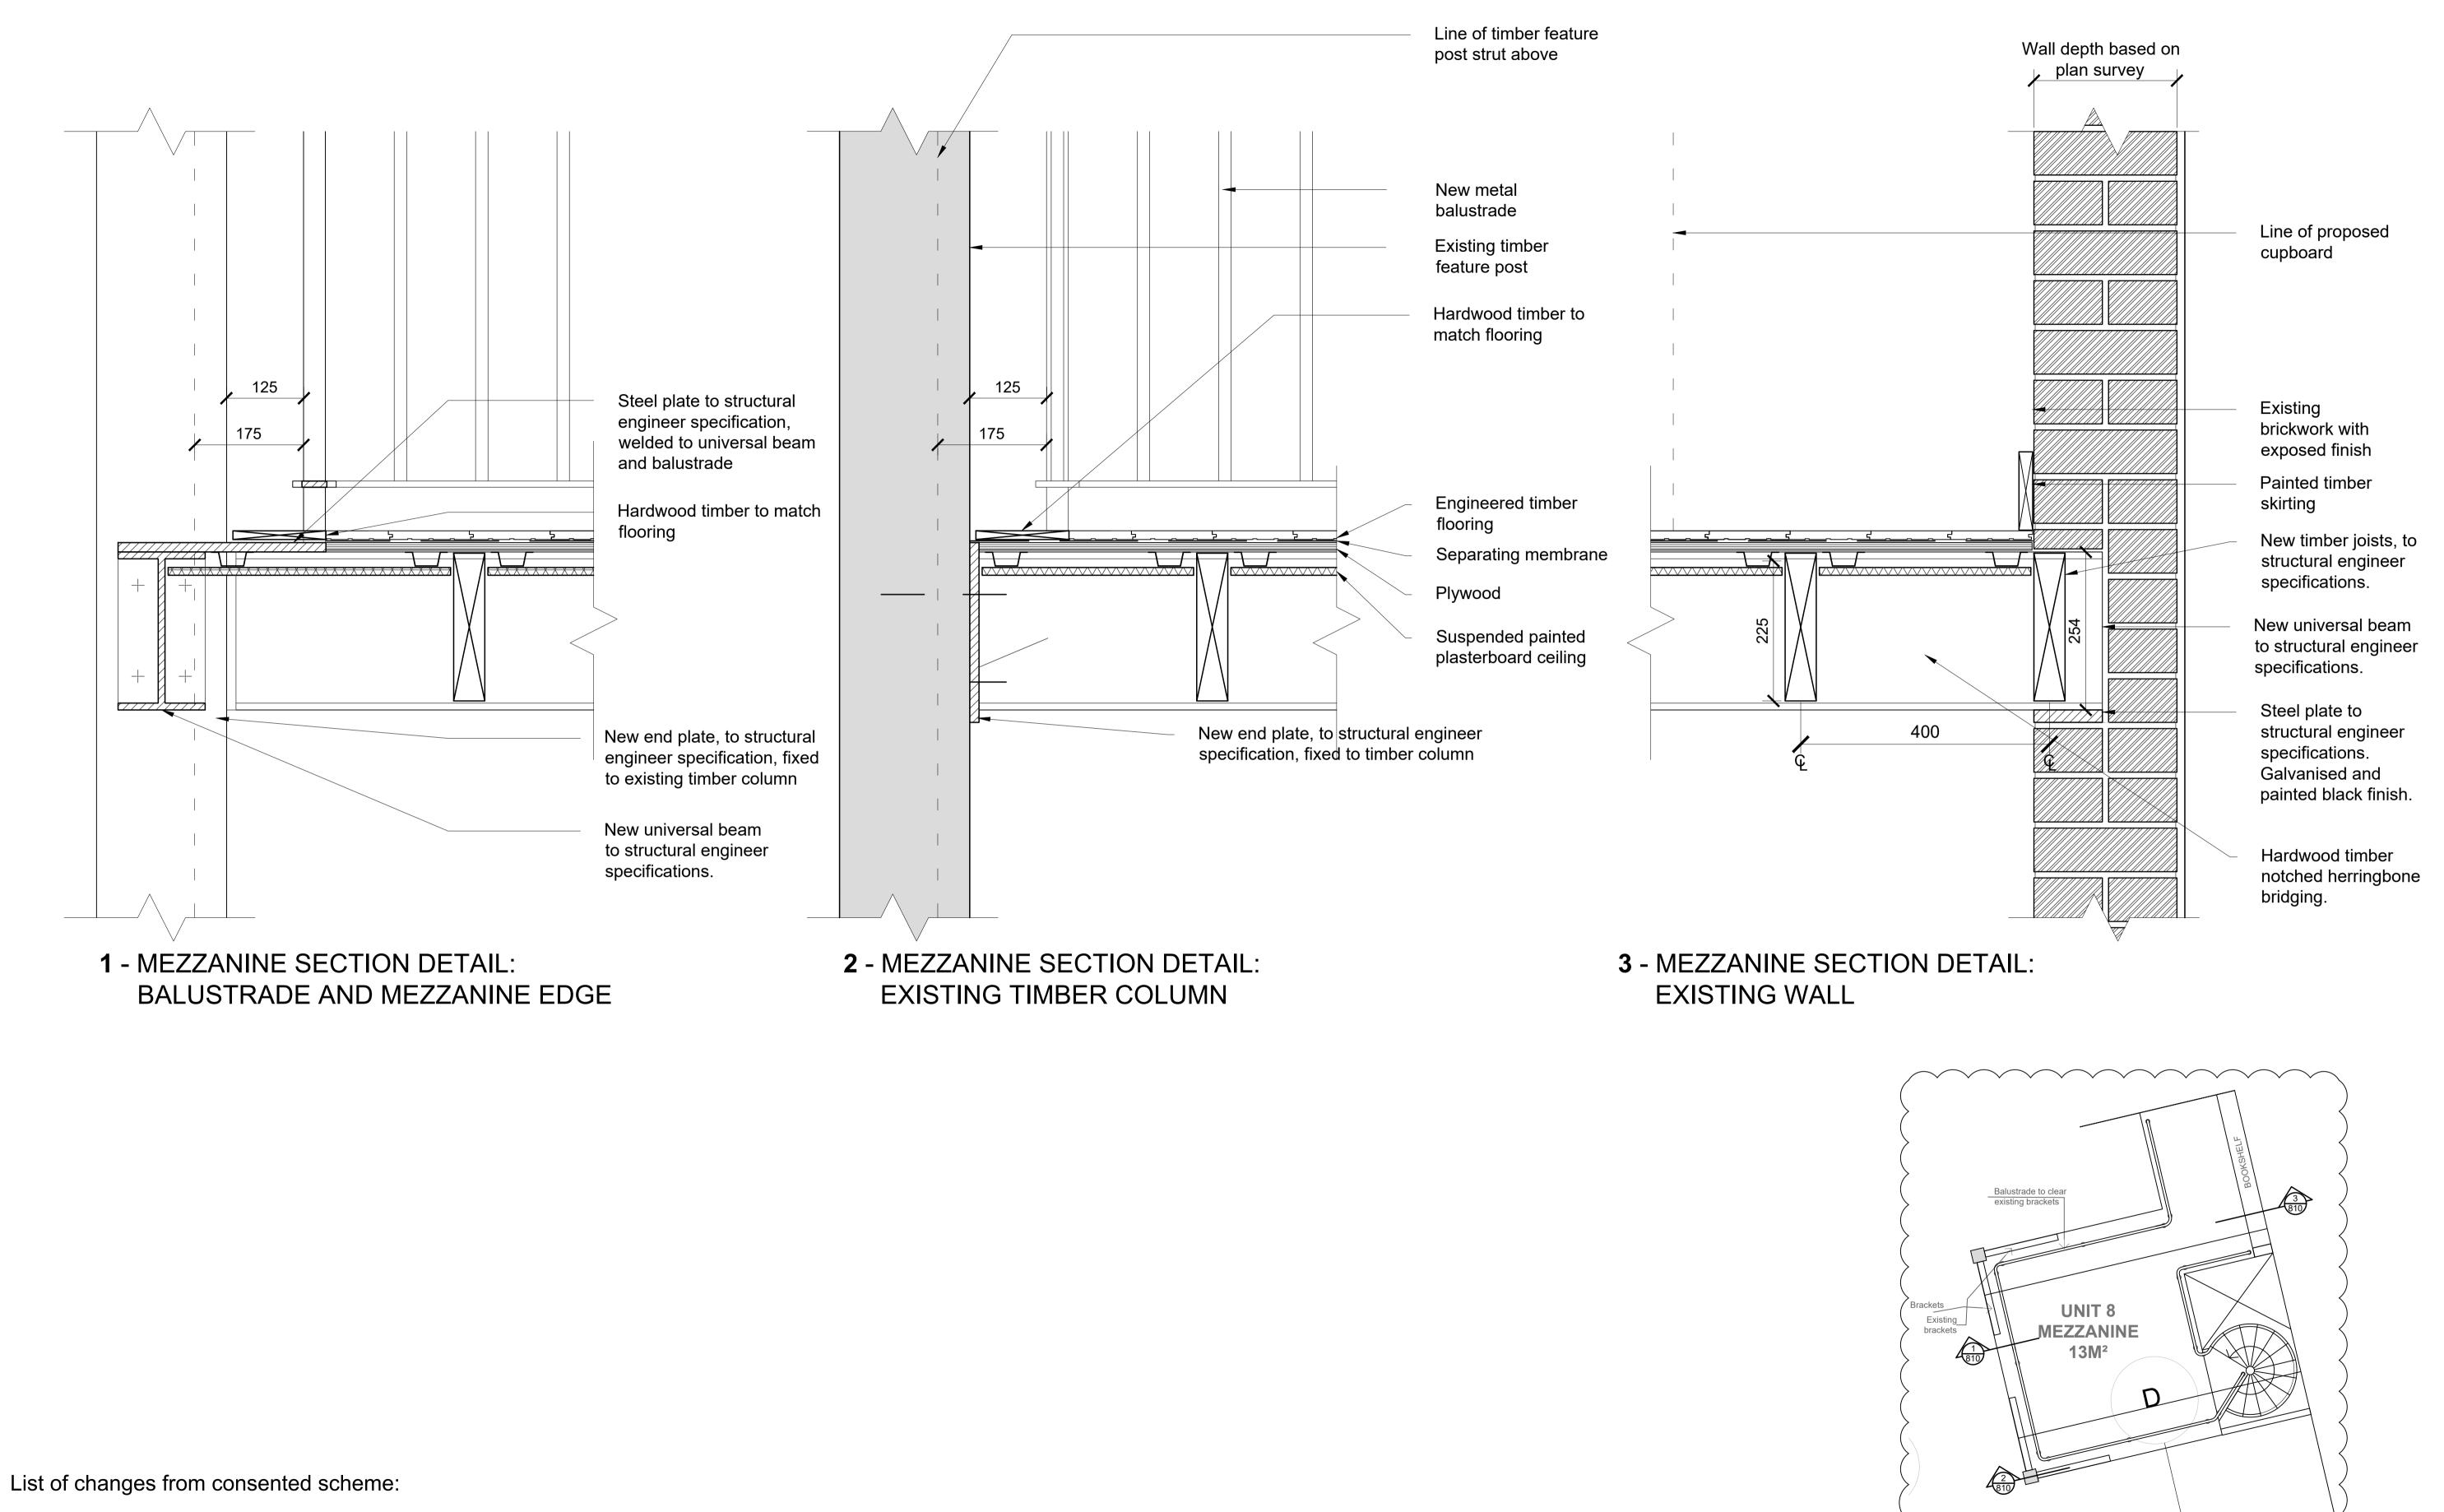

## MEZZANINE KEY PLAN 1:50

•

|                 | Architect / Originator: Unit G1B2, Stamford Works, 3 Gillett Street, London N16 8JH   Tate Harmer   Unit G1B2, Stamford Works, 3 Gillett Street, London N16 8JH   Tel: +44 (0)207 241 7481 Email: studio@tateharmer.com | Do not scale. All dimensions<br>to be checked on site.<br>This drawing is copyright. |                 |  |
|-----------------|-------------------------------------------------------------------------------------------------------------------------------------------------------------------------------------------------------------------------|--------------------------------------------------------------------------------------|-----------------|--|
|                 | Client:<br>Platinum Land 8 Queripel House, 1 Duke of York Sqaure, Kings Road, London, SW3 4LY                                                                                                                           |                                                                                      |                 |  |
|                 | Project:<br>Belsize Park Firestation                                                                                                                                                                                    | Date of Origin: 28.11.17                                                             | Drawn By:<br>TS |  |
|                 | Drawing Title:                                                                                                                                                                                                          | Scale/s:                                                                             |                 |  |
|                 | Apartment 8 Mezzanine Floor Detail                                                                                                                                                                                      | 1:5                                                                                  |                 |  |
| Client Sign Off | Drawing Number: BFS THA PR AL 810 P3 Revision                                                                                                                                                                           | Drawing Status:<br>Planning                                                          |                 |  |