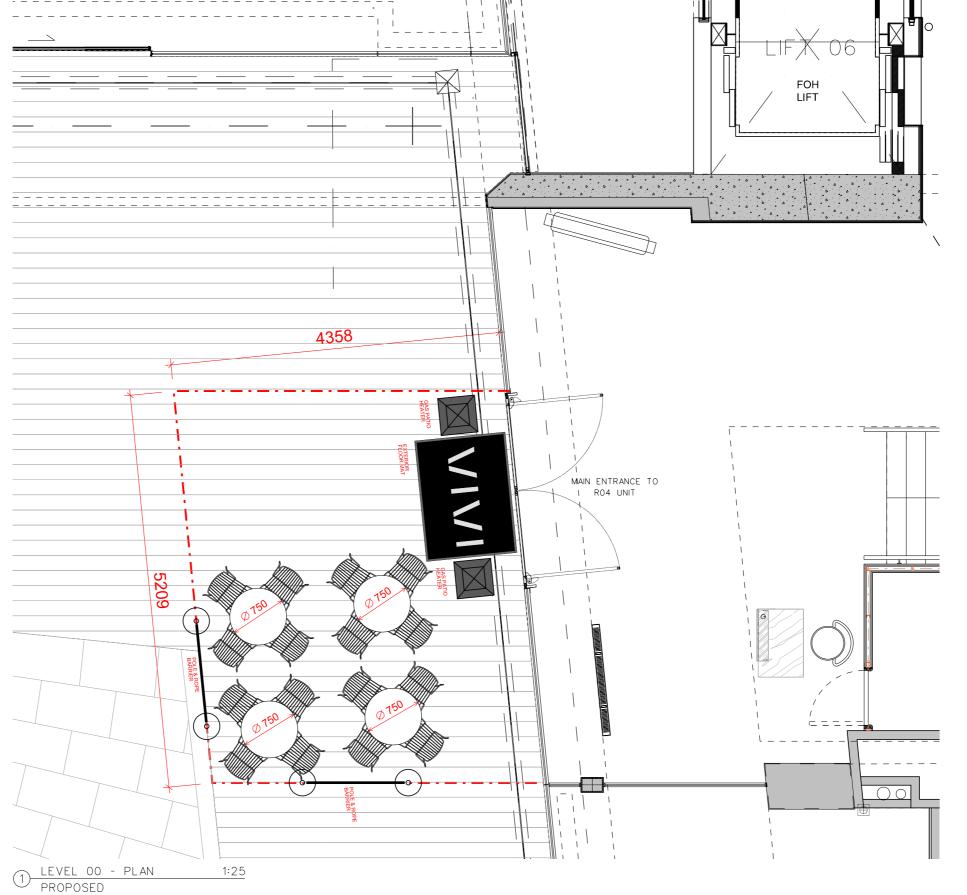

2NOS GAS PATIO HEATERS - BLACK FINISH

| Rev | Date     | Reason                                                                                        | NOTES                                    | PROJECT R04 - CENTRE POINT                  |
|-----|----------|-----------------------------------------------------------------------------------------------|------------------------------------------|---------------------------------------------|
| -   | 16.01.19 | APPLICATION TO PLACE TABLES & CHAIRS ON HIGHWAY                                               |                                          | CLIENT RHUBARB                              |
|     |          | Heaters and entrance matt relocated, outline of outdoor parasol indicated, menu stand removed | _ · _,                                   | DRAWING TITLE PROPOSED OUTDOOR SEATING PLAN |
| В   | 04.06.19 | Proposed parasols omitted                                                                     | OUTDOOR SEATING AREA DEMISED TO R04 UNIT | SCALE 1:25 @ A1                             |
|     |          |                                                                                               | L:                                       | JOB NO 2013 DRAWN BY GY                     |
|     |          |                                                                                               |                                          | DRAWING NO (08)51 Rev A REVISION B          |
|     |          |                                                                                               |                                          | DATE 16.01.19 STATUS PLANNING/LICENSING     |

Say architects

2NOS SETS OF POLE & ROPE BARRIERS