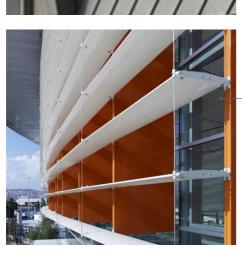

#### Brise Soleil to southern elevation.

Aluminium section, aerofoil shape to be polyester powder coated to match glazing section.

#### Feature Glass

Infill panel / feature glass to be fritted, baked or coloured – Magna Glaskeramik: samples to be provided. Distributed by Polypac.