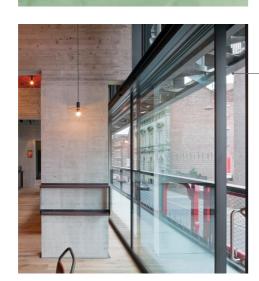

### 10th Floor Glazing to restaurant / dining.

Double glazed, polyester powder coated. Slimline profile with thermal breaks. Glazing sections as shown on elevations.

Colour: RAL7048 Pearl Mouse Grey Manufacturer: Crittall / Salisbury Glass / ALUK / or similar.