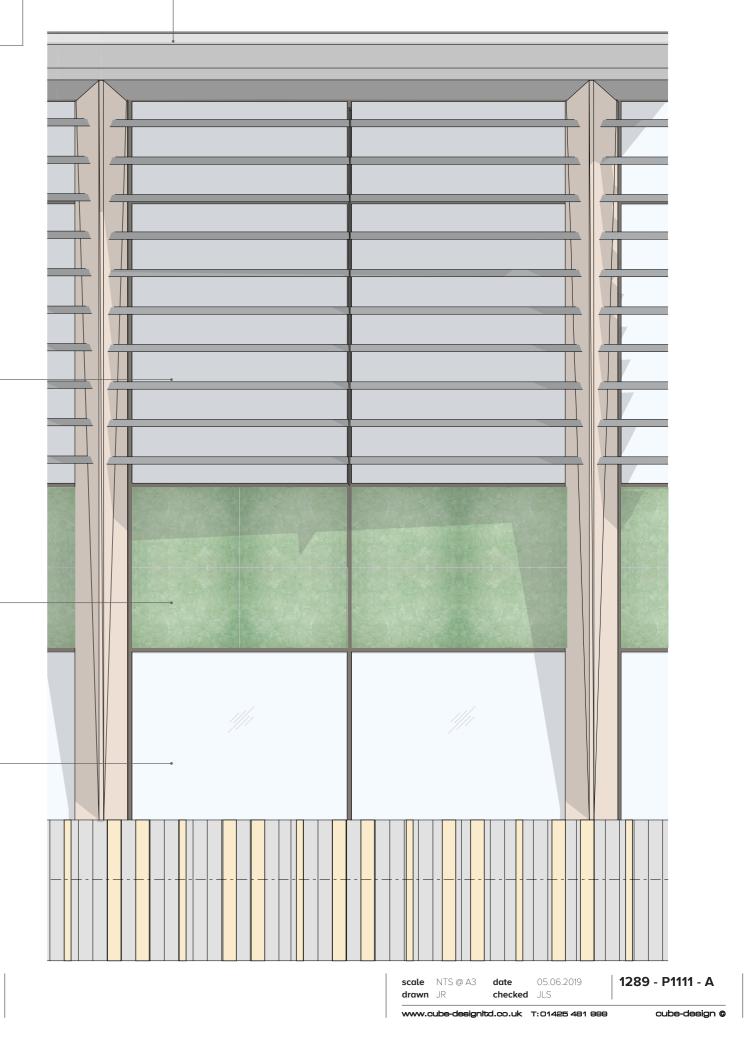

#### **10th Floor Feature Roof**

Metal standing seam roof. Roof pitch of 10°. Colour: Lead / mid-grey. Manufacturer: Rheinzink / VMZinc / or similar Rainwater Goods concealed within roof construction. Rainwater discharges into internal RWP within the building.

#### Brise Soleil to southern elevation.

Aluminium section, aerofoil shape to be polyester powder coated to match glazing section.

#### Feature Glass

Infill panel / feature glass to be fritted, baked or coloured – Magna Glaskeramik: samples to be provided. Distributed by Polypac.

### 10th Floor Glazing to restaurant / dining.

Double glazed, polyester powder coated. Slimline profile with thermal breaks. Glazing sections as shown on elevations.

Colour: RAL7048 Pearl Mouse Grey Manufacturer: Crittall / Salisbury Glass / ALUK / or similar.