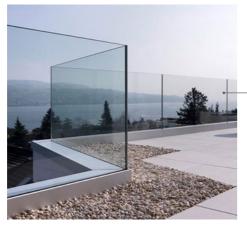

## 9th and 10th Floor Terrace Roof

Landscape terraces identified on 1289-P1100 & 1289-P1101. A mixture of paving, millboard timber deck finish and soft landscapeing. Structural frameless glass balustrade to perimeter