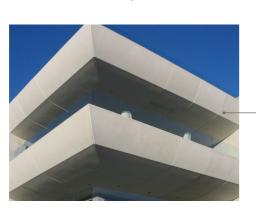

## Proposed Material Board - Rooftop Bar and Meeting Rooms

Edging to be GRC. This will include bull-nose detail and folded plate shaped detail.

Pre-cast, created in panels. Colour: to match existing Manufacturer: Telling / Mass Concrete

## 10th Floor Glazing to main bar / terrace area

Double glazed units, with slim glazing mullion sections.

Horizontal transom to house sliding / folding door system.

Glazing bars to be recessed into concrete surround for roof structure. Profile section to be FineLine or Heritage style.

Polyester powder coated with thermal breaks. Openers to be sliding or bifold doors. Details identified on 1289-P1080 Colour: RAL7048 Pearl Mouse Grey Manufacturer: FineLine / Salisbury Glass / ALUK / or similar.