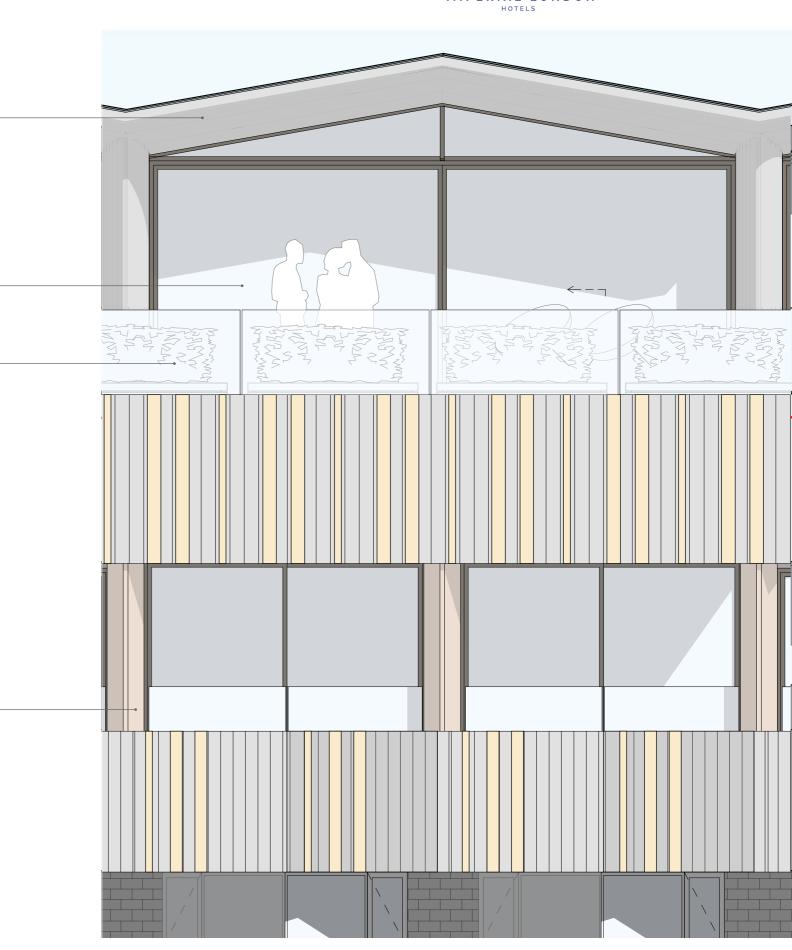

## Proposed Material Board - Rooftop Bar and Meeting Rooms

Edging to be GRC. This will include bull-nose detail and folded plate shaped detail.

Pre-cast, created in panels. Colour: to match existing Manufacturer: Telling / Mass Concrete

## 10th Floor Glazing to main bar / terrace area

Double glazed units, with slim glazing mullion sections.

Horizontal transom to house sliding / folding door system.

Glazing bars to be recessed into concrete surround for roof structure. Profile section to be FineLine or Heritage style.

Polyester powder coated with thermal breaks. Openers to be sliding or bifold doors. Details identified on 1289-P1080 Colour: RAL7048 Pearl Mouse Grey Manufacturer: FineLine / Salisbury Glass / ALUK / or similar.

## 9th and 10th Floor Terrace Roof

Landscape terraces identified on 1289-P1100 & 1289-P1101. A mixture of paving, millboard timber deck finish and soft landscapeing. Structural frameless glass balustrade to perimeter

**9th Floor Walls** Copper colour cladding to provide feature colonnade.

cube\_design

scaleNTS @ A3datedrawnJRcheck

date 05.06.2019 checked JLS 1289 - P1110 - A