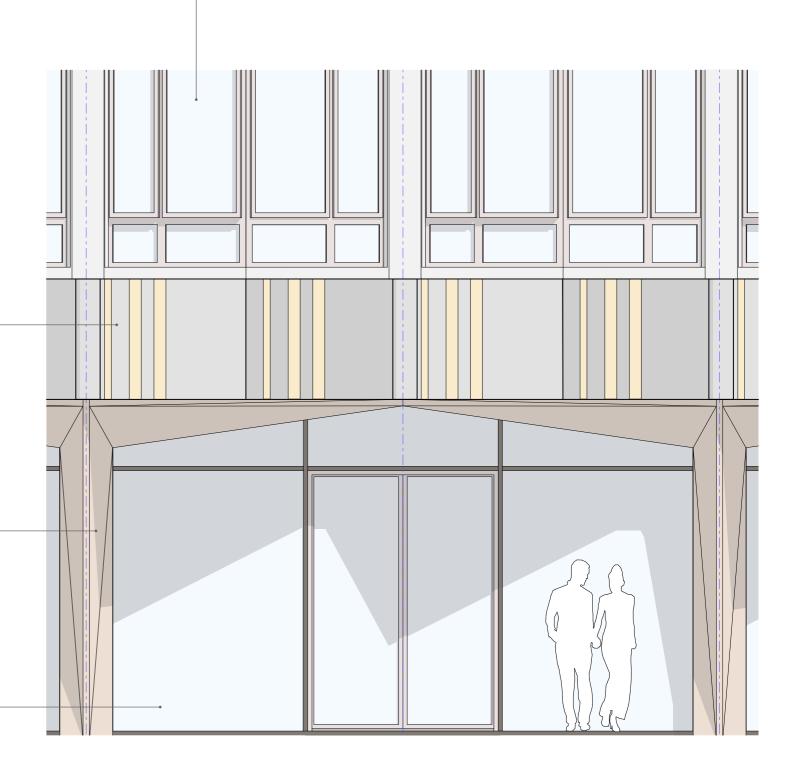

## Glazing to Bedroom

Double glazed, polyester powder coated. Slimline profile with thermal breaks. Glazing sections as shown on elevations.

Colour: RAL7048 Pearl Mouse Grey Manufacturer: Crittall / Salisbury Glass / ALUK / or similar.

## **Cladding Panels**

Concrete GRC cladding panels.
Including feature gold mosaic tile inlay.

## **Ground Floor Colonnade**

Copper colour cladding to provide feature colonnade.

## **Ground Floor Glazing**

Shop front facilities with FineLine slim mullions and transoms.
Details identified on 1289-P1079.

Revisions: A JR JLS 05.06.19 Planning Issue

 scale
 NTS @ A3
 date
 05.06.2019