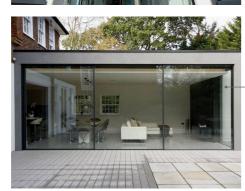

## **Ground Floor Glazing**

Shop front facilities with FineLine slim mullions and transoms.
Details identified on 1289-P1079.

Revisions: A JR JLS 05.06.19 Planning Issue

 scale
 NTS @ A3
 date
 05.06.2019