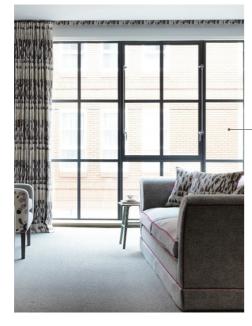

## Glazing to Bedroom

Double glazed, polyester powder coated. Slimline profile with thermal breaks. Glazing sections as shown on elevations.

Colour: RAL7048 Pearl Mouse Grey Manufacturer: Crittall / Salisbury Glass / ALUK / or similar.