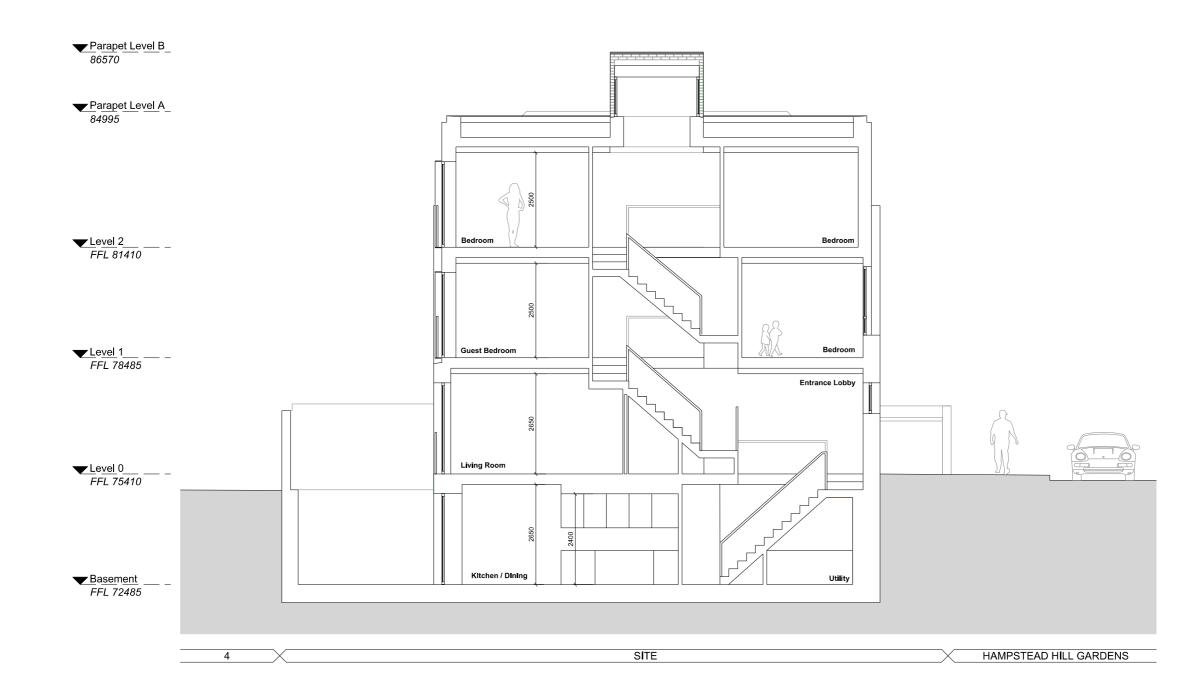

## 0 0.5 1 Metres 4b Hampstead Hill Gardens Hampstead, London, NW3 2PL Drawing Title: Proposed Section AA Drawn By: IMO Date of First Issue: Issued By: LO |04.06.2019 Project No: 18042 Scale @ A3: 1:100 Drawing No: Revision: PL\_200 P1