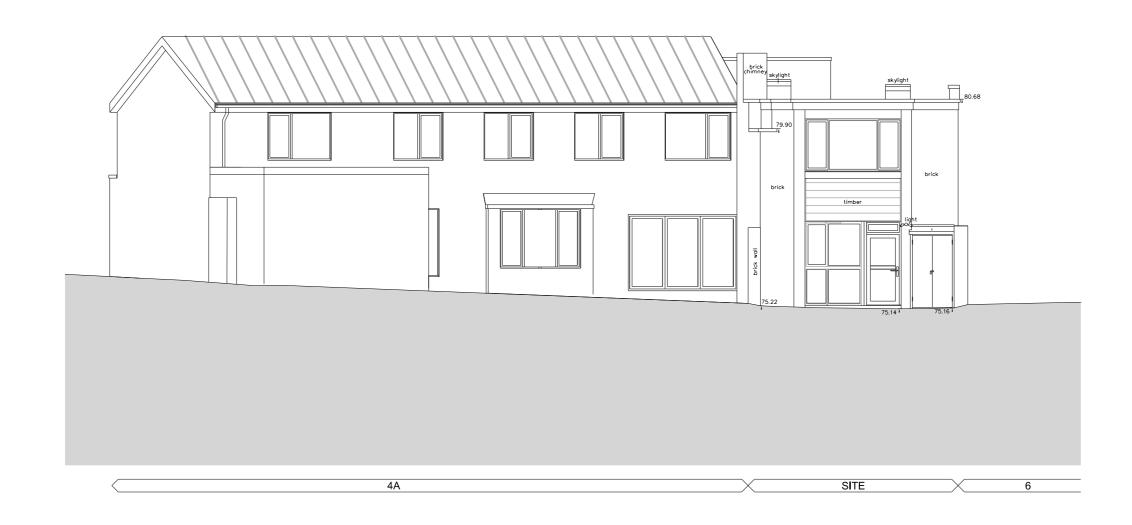

|                                                         | Metres   |
|---------------------------------------------------------|----------|
|                                                         |          |
| 4b Hampstead Hill Gardens<br>Hampstead, London, NW3 2PL |          |
| Existing South Elevation                                |          |
| Drawn By: Issued By: Date of First Issue                | 9:       |
| AS   LO   04.06.2019                                    | 9        |
| Project No: Scale @ A3:                                 |          |
| 18042  1:100                                            |          |
| Drawling No: Re                                         | evision: |
| EX_302                                                  | 1        |