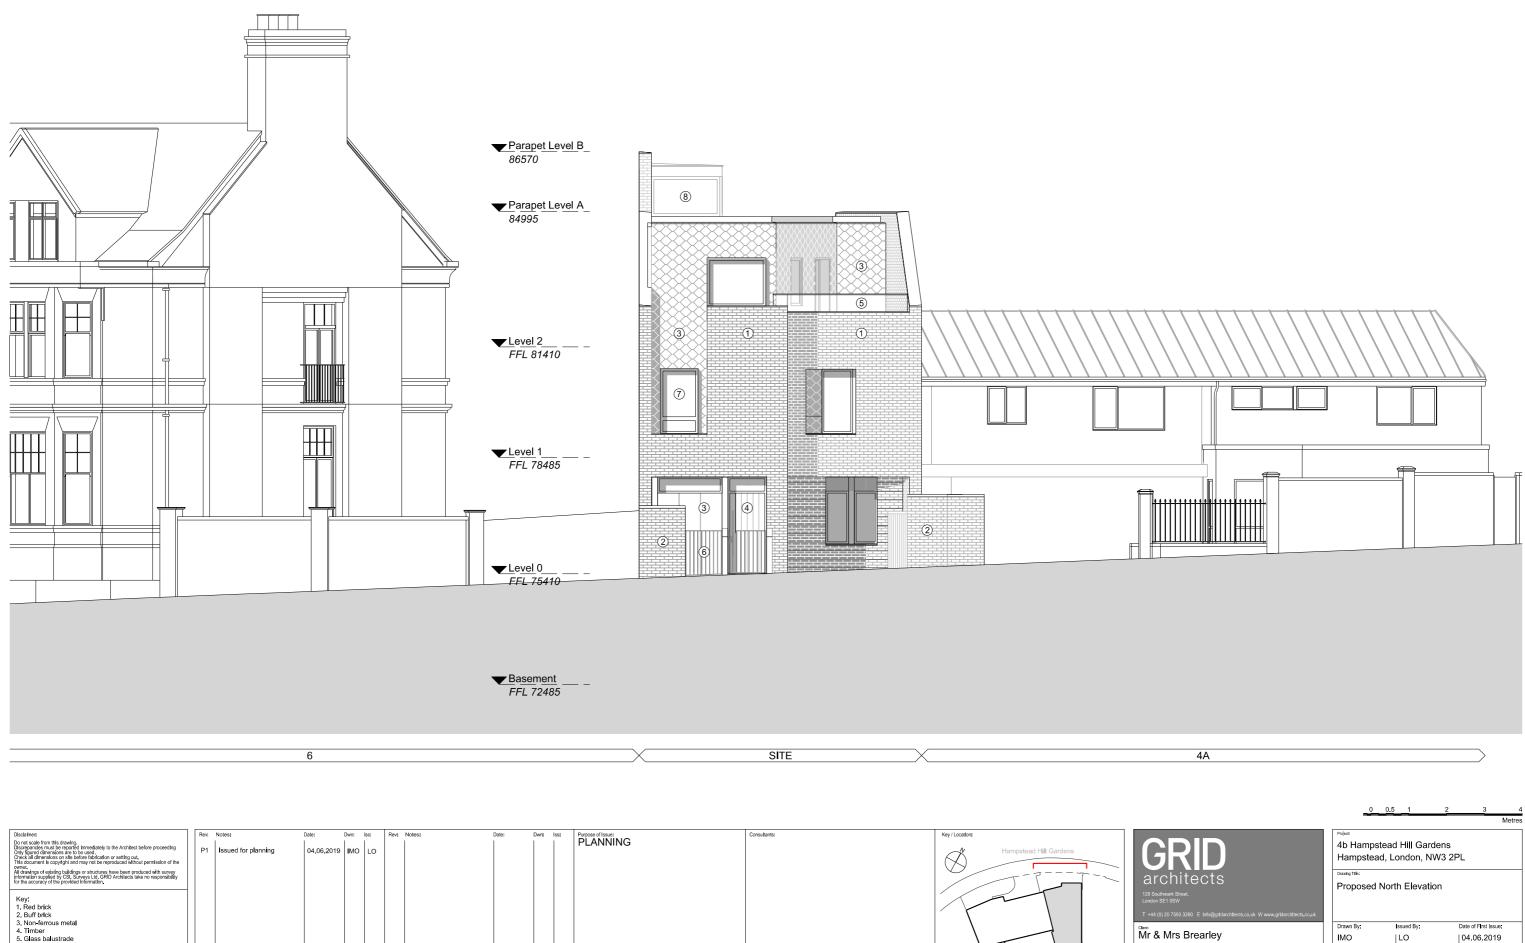

Project No:

18042

Drawing No:

PL\_300

Scale @ A3:

Revision:

P1

|1:100

| Disclaimer:                                                                                                                                                                                                                                                                                                                                                                                                                                                                  | Rev: | Notes:              | Date:      | Dwn:  | Iss: | Rev: Notes: | Date: | Dwn | Iss | : | Purpose of Issue:             | Consultants: | Key / Location:        |                                                     |
|------------------------------------------------------------------------------------------------------------------------------------------------------------------------------------------------------------------------------------------------------------------------------------------------------------------------------------------------------------------------------------------------------------------------------------------------------------------------------|------|---------------------|------------|-------|------|-------------|-------|-----|-----|---|-------------------------------|--------------|------------------------|-----------------------------------------------------|
| Do not scale from this drawing.<br>Discregancies, must be reported Immediately to the Architect before proceeding<br>Only figured dimensions are to be used,<br>this document is corylight and may not be reproduced without permission of the<br>owner.<br>All drawings of existing buildings or structures have been produced with survey<br>information supplet by CGL Surveys Lut RCD Architects take no responsibility<br>for the accuracy of the provided information. | P1   | Issued for planning | 04.06.2019 | ) IMO | LO   |             |       |     |     |   | Purpose of Issue:<br>PLANNING |              | Hampstead Hill Gardens | Glarch                                              |
| Key:<br>1. Red brick<br>2. Buff brick<br>3. Non-ferrous metal                                                                                                                                                                                                                                                                                                                                                                                                                |      |                     |            |       |      |             |       |     |     |   |                               |              | F                      | 128 Southwark S<br>London SE1 0S<br>T +44 (0) 20 75 |
| 3. Nonerlous meta<br>4. Timber<br>5. Glass balustrade<br>6. Metal balustrade / railing<br>7. Glazed window / door<br>8. Roof light / lantern                                                                                                                                                                                                                                                                                                                                 |      |                     |            |       |      |             |       |     |     |   |                               |              |                        | Mr & Mr                                             |
| o. Rooi ngni / iantern                                                                                                                                                                                                                                                                                                                                                                                                                                                       |      |                     |            |       |      |             |       |     |     |   |                               |              |                        |                                                     |