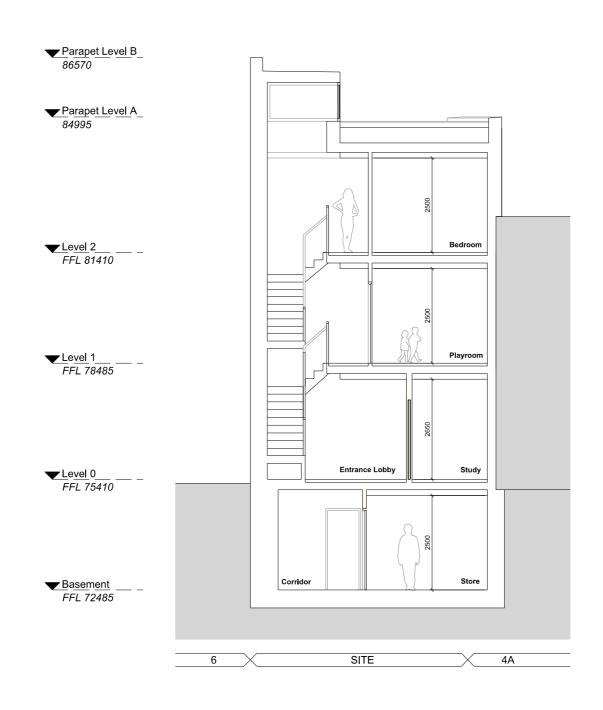

|    |                | 0                   | 0.5 | 11       | 2               |             | 3          |      |  |  |  |  |  |
|----|----------------|---------------------|-----|----------|-----------------|-------------|------------|------|--|--|--|--|--|
|    |                |                     |     |          |                 |             |            | Me   |  |  |  |  |  |
|    |                | •                   |     |          | ardens<br>NW3 2 |             |            |      |  |  |  |  |  |
|    | Drawing Title: | Drawing Title:      |     |          |                 |             |            |      |  |  |  |  |  |
|    | Propo          | Proposed Section CC |     |          |                 |             |            |      |  |  |  |  |  |
| uk | Drawn By:      |                     | les | sued By: |                 | Date of     | First Issu | 110. |  |  |  |  |  |
|    | IMO            |                     |     | .O       |                 |             | 6.201      |      |  |  |  |  |  |
|    | Project No.    |                     |     |          | Scale @ A       | <b>\3</b> : |            |      |  |  |  |  |  |
|    | 18042          |                     |     |          | 1:100           |             |            |      |  |  |  |  |  |