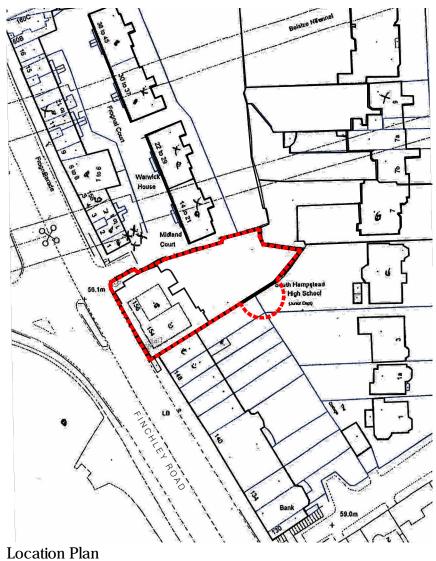

revisions //

by // date //

CAD 20/10/17 Planning boundary revised to suit works to trees.

Planning ......

Merchant Exchange 20 Bell Street Glasgow G1 1LG

+44(0)141 552 2194 weareica.com

project title //

Swiss Cottage Extension Holiday Inn Express for Summit Hotels Ltd

drawing title //

Location Plan as Existing

issue stage //

PLANNING

| 1 11 11 11 10 |               |              |
|---------------|---------------|--------------|
| date //       | drawn //      | scale @ A3 / |
| AUG 16        | LAS           | 1:1250       |
| project //    | dwg number // | revision //  |
| 228           | PL100         | Α            |