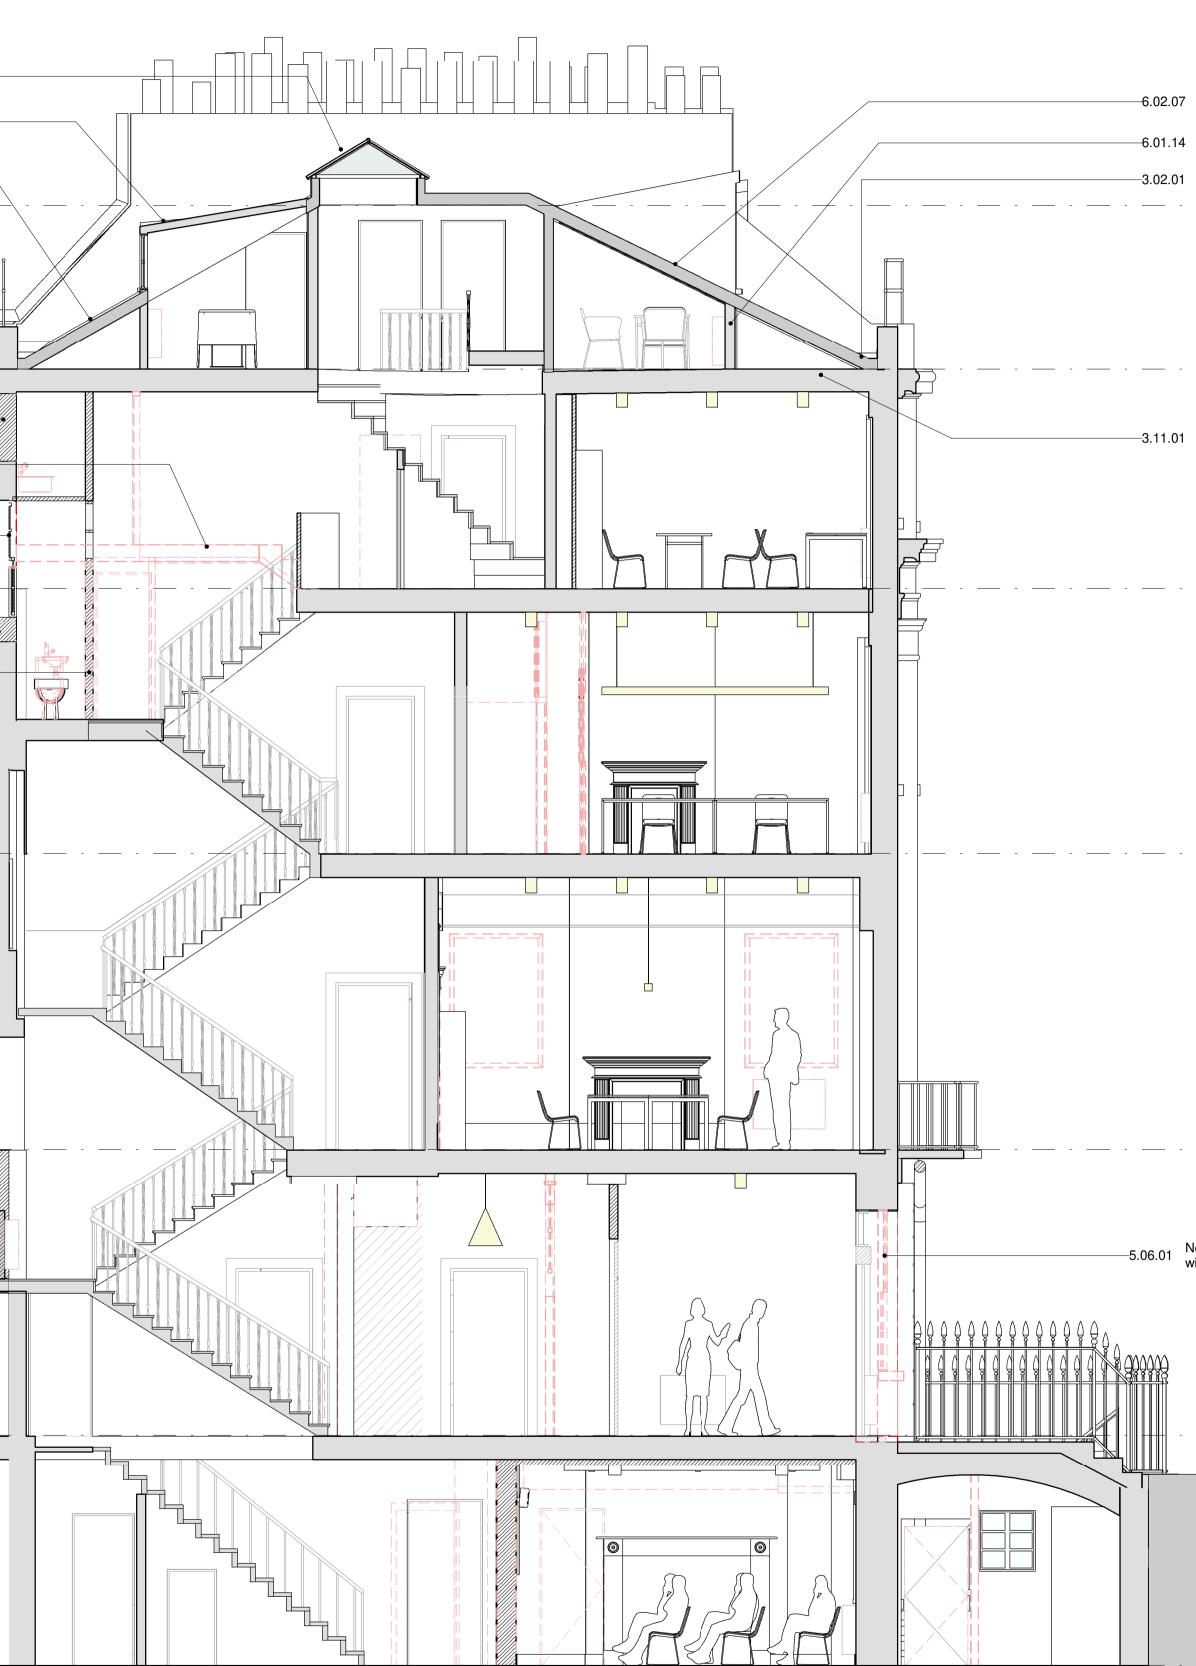

| 5.05.0 <sup>-</sup> | Renovate existing rooflight                                   |           |                              |         |
|---------------------|---------------------------------------------------------------|-----------|------------------------------|---------|
| 3.07.0 <sup>-</sup> | Spot repairs to existing dormer roofs                         |           |                              |         |
| 3.01.0 <sup>.</sup> | Replace damaged slates to existing pitched                    |           |                              |         |
|                     | Roof Top                                                      |           |                              |         |
| U                   | 16265                                                         |           |                              |         |
|                     |                                                               |           |                              |         |
|                     |                                                               |           |                              | 1       |
|                     | Fourth Floor                                                  |           |                              |         |
|                     | Fourth Floor 14100                                            | · · · · · | · · ·                        | [       |
| 5.01.04             | Brick up existing window and arch                             |           |                              |         |
| 0.04.0 <sup>-</sup> | Carefully remove later-phase intermediate                     |           |                              |         |
| 0.01.0              | floor and stairs                                              |           |                              |         |
| 5.02.02             | 2 Supply and fit new window in new opening                    |           |                              |         |
|                     |                                                               |           |                              | ſ       |
|                     | 11200                                                         | · · · · · |                              |         |
| 5.01.04             | Brick up existing window and arch                             |           |                              |         |
| 6.02.12             | New partition with clerestorey window and sliding door        |           |                              |         |
|                     |                                                               |           |                              |         |
|                     |                                                               |           |                              |         |
|                     |                                                               |           |                              |         |
|                     |                                                               |           |                              |         |
|                     | Second Floor 7695                                             |           |                              | · · · · |
|                     |                                                               |           |                              |         |
| 0.02.01             | Remove existing flat roof finishes to wing                    |           |                              |         |
| 0.03.01<br>3.04.01  | buildings<br>New flat roof to wing buildings                  |           |                              |         |
| 5.04.01             | New hat root to wing ballangs                                 |           |                              |         |
|                     | Existing external doors to gardens to be                      |           |                              |         |
| 5.06.05             | adapted to replace timber solid panels with new glazed panels |           |                              |         |
|                     |                                                               |           |                              |         |
|                     | First Floor 3780                                              |           | $\neq$ · $\succ$ · $-$ · $-$ | · · ·   |
|                     |                                                               |           |                              |         |
|                     |                                                               |           |                              |         |
|                     |                                                               | -         | <b>b</b>                     |         |
|                     |                                                               | Ĩ,        |                              |         |
|                     |                                                               | _         |                              |         |
|                     |                                                               |           |                              |         |
|                     | Ground Floor                                                  |           |                              |         |
| $\mathbf{O}$        | 0                                                             | · · · · · |                              |         |
|                     |                                                               |           |                              |         |
|                     |                                                               |           |                              |         |
|                     |                                                               |           |                              |         |
|                     |                                                               |           |                              |         |
|                     |                                                               |           |                              |         |
| $\mathbf{\bullet}$  | Lower Ground                                                  |           |                              |         |
|                     |                                                               |           |                              |         |
|                     |                                                               |           |                              |         |
|                     |                                                               |           |                              |         |
|                     |                                                               |           |                              |         |
|                     |                                                               |           |                              |         |

|                                                                                          | Revision Date Description                                                                  |
|------------------------------------------------------------------------------------------|--------------------------------------------------------------------------------------------|
|                                                                                          | 00 20/05/2019 Issued for Planning                                                          |
|                                                                                          |                                                                                            |
|                                                                                          |                                                                                            |
|                                                                                          |                                                                                            |
|                                                                                          |                                                                                            |
|                                                                                          |                                                                                            |
| ew insulated dry lining                                                                  |                                                                                            |
| nermal upgrade to roof                                                                   |                                                                                            |
| arapet gutters, hip rolls and abutment<br>Ishings - spot repairs (subject to inspection) |                                                                                            |
|                                                                                          |                                                                                            |
|                                                                                          |                                                                                            |
|                                                                                          |                                                                                            |
|                                                                                          |                                                                                            |
|                                                                                          |                                                                                            |
|                                                                                          |                                                                                            |
| ew insulation quilt                                                                      |                                                                                            |
|                                                                                          |                                                                                            |
|                                                                                          |                                                                                            |
|                                                                                          |                                                                                            |
|                                                                                          |                                                                                            |
|                                                                                          |                                                                                            |
|                                                                                          |                                                                                            |
|                                                                                          |                                                                                            |
|                                                                                          |                                                                                            |
|                                                                                          |                                                                                            |
|                                                                                          |                                                                                            |
|                                                                                          |                                                                                            |
|                                                                                          |                                                                                            |
|                                                                                          |                                                                                            |
|                                                                                          |                                                                                            |
|                                                                                          |                                                                                            |
|                                                                                          |                                                                                            |
|                                                                                          |                                                                                            |
|                                                                                          |                                                                                            |
|                                                                                          |                                                                                            |
|                                                                                          |                                                                                            |
|                                                                                          |                                                                                            |
|                                                                                          |                                                                                            |
| external door and fan light in modified<br>ow opening                                    |                                                                                            |
| ow opening                                                                               |                                                                                            |
|                                                                                          | Кеу                                                                                        |
|                                                                                          |                                                                                            |
|                                                                                          |                                                                                            |
|                                                                                          |                                                                                            |
|                                                                                          |                                                                                            |
|                                                                                          | 36 37 38                                                                                   |
|                                                                                          |                                                                                            |
|                                                                                          |                                                                                            |
|                                                                                          | 0 0mm                                                                                      |
|                                                                                          |                                                                                            |
|                                                                                          | Nicholas Hare <b>Architects</b><br>3 Barnsbury Square London NI IJL                        |
|                                                                                          |                                                                                            |
|                                                                                          | telephone +44 (0)20 7619 1670<br>fax +44 (0)20 7619 1671<br>e-mail info@nicholashare.co.uk |
|                                                                                          |                                                                                            |
|                                                                                          | brief LICI SEPP Cordon Science                                                             |
|                                                                                          | project UCL SEPP Gordon Square<br>for UCL                                                  |
|                                                                                          | title GA Sections - Proposed - CC                                                          |
|                                                                                          | scale size drawing number rev.                                                             |
|                                                                                          | 1:50 AI SEPP-NHA-XX-PL-A-00232 00                                                          |