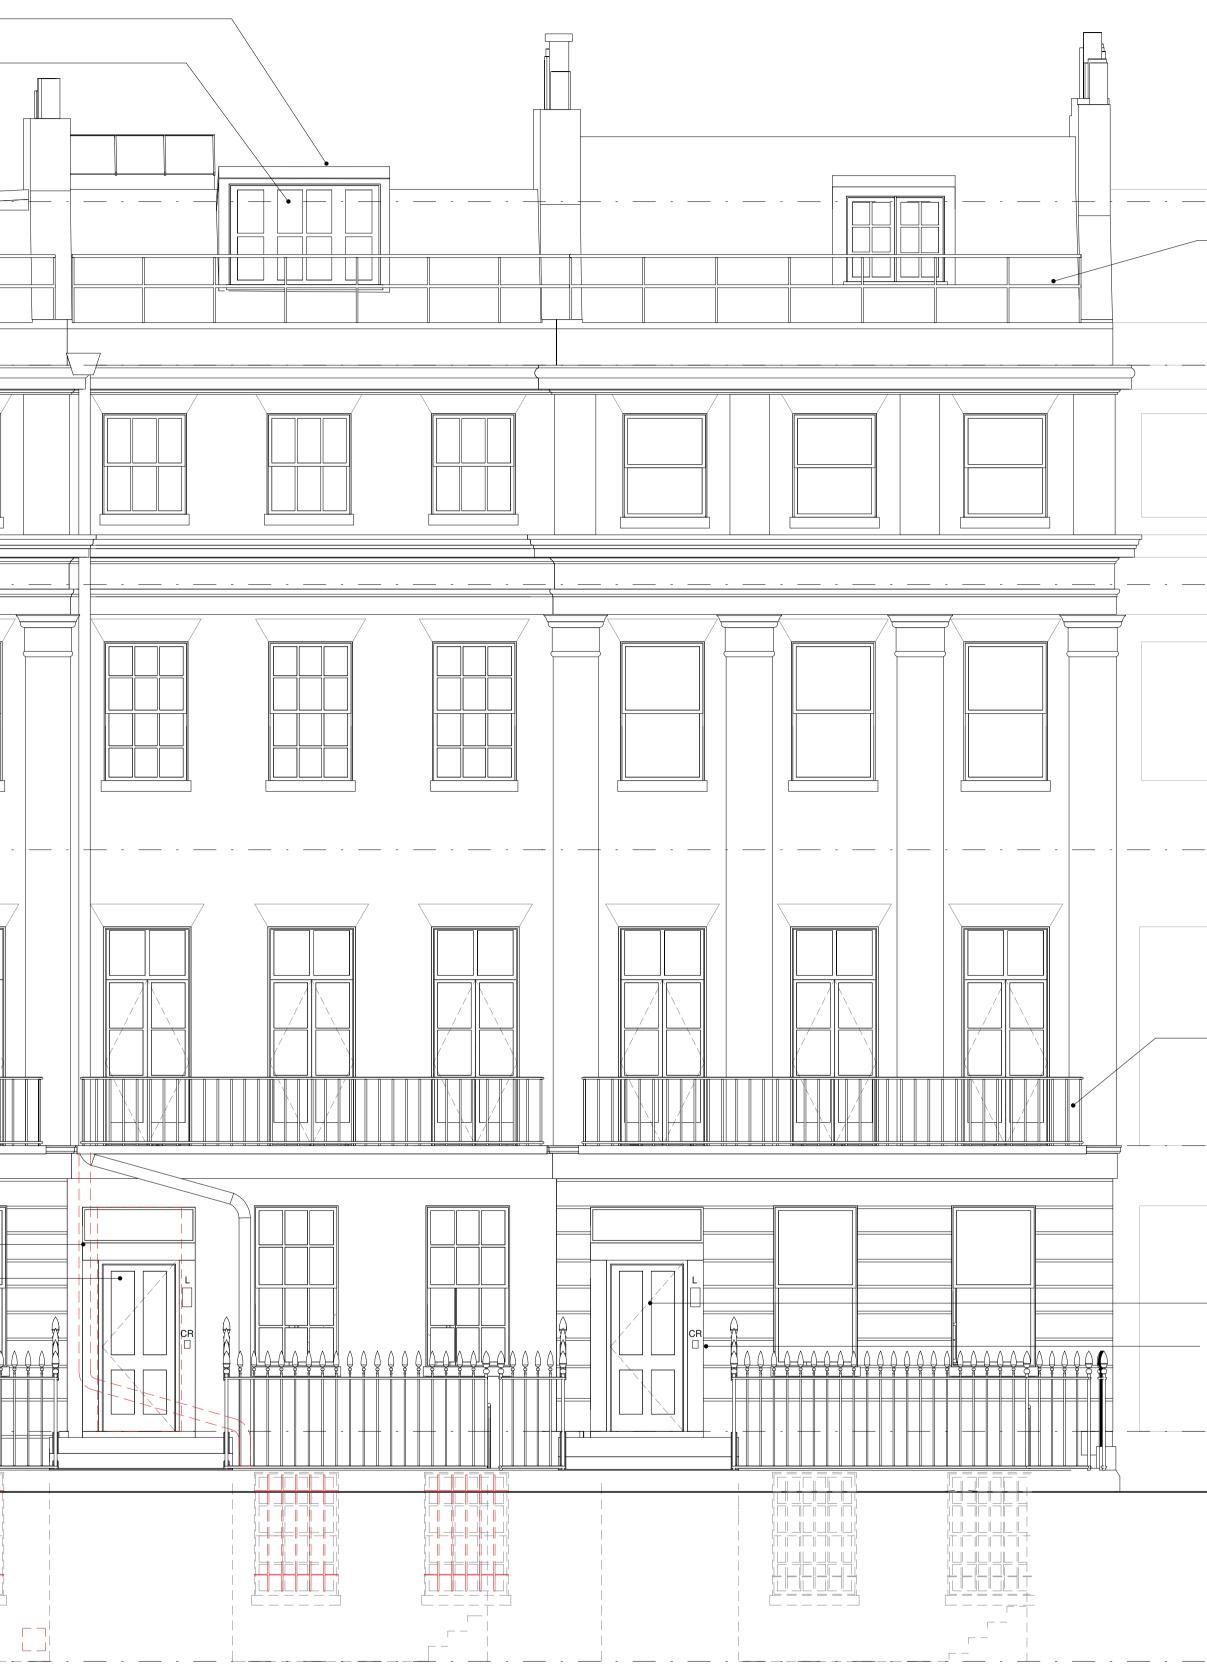

| Lightening protection to M&E Engineer's specification.                                                                                                                                                                                         | <br> |   |       |  |
|------------------------------------------------------------------------------------------------------------------------------------------------------------------------------------------------------------------------------------------------|------|---|-------|--|
| 5.03.01 Overhaul and repaint existing dormer windows                                                                                                                                                                                           |      |   |       |  |
| 3.01.01 Replace damaged slates to existing pitched<br>roof                                                                                                                                                                                     | <br> |   |       |  |
| 4.08.02 New roof guarding to match existing (no 36)                                                                                                                                                                                            |      |   |       |  |
|                                                                                                                                                                                                                                                |      |   |       |  |
|                                                                                                                                                                                                                                                |      |   |       |  |
| 5.02.01 Overhaul and repaint existing windows inexisting window opening                                                                                                                                                                        |      |   |       |  |
| 5.01.10 Brush down existing stucco facades, make<br>good any defective sections as 5.01.11                                                                                                                                                     |      | • | · · · |  |
| 8.04.14 Prepare and redecorate external stone andstucco                                                                                                                                                                                        |      |   |       |  |
|                                                                                                                                                                                                                                                |      |   |       |  |
| <ul> <li>3.10.02 Rainwater goods to be adapted<br/>Reinstate former door opening. Remeidal work</li> <li>5.01.09 as 0.05.02. New external door and fan light as<br/>5.06.01</li> <li>8.04.12 Redecorate existing external metalwork</li> </ul> |      |   |       |  |
|                                                                                                                                                                                                                                                |      |   |       |  |
| Carefully remove security bars from windows<br>0.05.05 to Seminar Room. Make good wall and                                                                                                                                                     |      |   |       |  |
| 5.01.17 Remove low level ventilation grilles on                                                                                                                                                                                                |      |   |       |  |

|                                                          | Revision         Date         Description           00         20/05/2019         Issued for Planning |
|----------------------------------------------------------|-------------------------------------------------------------------------------------------------------|
|                                                          |                                                                                                       |
|                                                          |                                                                                                       |
|                                                          |                                                                                                       |
|                                                          |                                                                                                       |
|                                                          |                                                                                                       |
|                                                          |                                                                                                       |
|                                                          |                                                                                                       |
|                                                          |                                                                                                       |
|                                                          |                                                                                                       |
| Roof Top<br>16265                                        |                                                                                                       |
| -8.04.12 Redecorate existing external metalwork          |                                                                                                       |
|                                                          |                                                                                                       |
|                                                          |                                                                                                       |
|                                                          |                                                                                                       |
| Fourth Floor<br>14100                                    |                                                                                                       |
|                                                          |                                                                                                       |
|                                                          |                                                                                                       |
|                                                          |                                                                                                       |
|                                                          |                                                                                                       |
|                                                          |                                                                                                       |
|                                                          |                                                                                                       |
| 11200                                                    |                                                                                                       |
|                                                          |                                                                                                       |
|                                                          |                                                                                                       |
|                                                          |                                                                                                       |
|                                                          |                                                                                                       |
|                                                          |                                                                                                       |
|                                                          |                                                                                                       |
| Second Floor                                             |                                                                                                       |
| 7695                                                     |                                                                                                       |
|                                                          |                                                                                                       |
|                                                          |                                                                                                       |
|                                                          |                                                                                                       |
|                                                          |                                                                                                       |
| -4.06.01 Renovate existing external balcony              |                                                                                                       |
| balustrading. Decorate as section 8.04                   |                                                                                                       |
|                                                          |                                                                                                       |
| First Floor                                              |                                                                                                       |
| 3780                                                     |                                                                                                       |
|                                                          |                                                                                                       |
|                                                          |                                                                                                       |
|                                                          |                                                                                                       |
| -5.06.02 Overhaul and repaint existing doors in existing |                                                                                                       |
| openings                                                 | KEY LEGEND                                                                                            |
| Card reader to M&E Engineer's Specification              |                                                                                                       |
|                                                          | Demolition Works                                                                                      |
| Ground Floor                                             | New Construction                                                                                      |
| 0                                                        | Read in conjunction with SEPP-                                                                        |
|                                                          | NHA-XX-XX-SH-A-42030 Outline                                                                          |
|                                                          | schedule of works for full details                                                                    |
|                                                          |                                                                                                       |
|                                                          | 0 2m                                                                                                  |
|                                                          |                                                                                                       |
| Lower Ground<br>-3040                                    | Nicholas Hare <b>Architects</b>                                                                       |
| -3040 -                                                  | 3 Barnsbury Square London NTTJL<br>telephone +44 (0)20 7619 1670<br>fax +44 (0)20 7619 1671           |
|                                                          | fax +44 (0)20 7619 1671<br>e-mail info@nicholashare.co.uk                                             |
|                                                          |                                                                                                       |
|                                                          |                                                                                                       |
|                                                          | project UCL SEPP Gordon Square<br>for UCL                                                             |
|                                                          | for UCL<br>title GA Elevations-Proposed-Front                                                         |
|                                                          |                                                                                                       |
|                                                          | scale size drawing number rev.<br>1:50 A1 SEPP-NHA-XX-XX-PL-A-00130 00                                |
|                                                          |                                                                                                       |