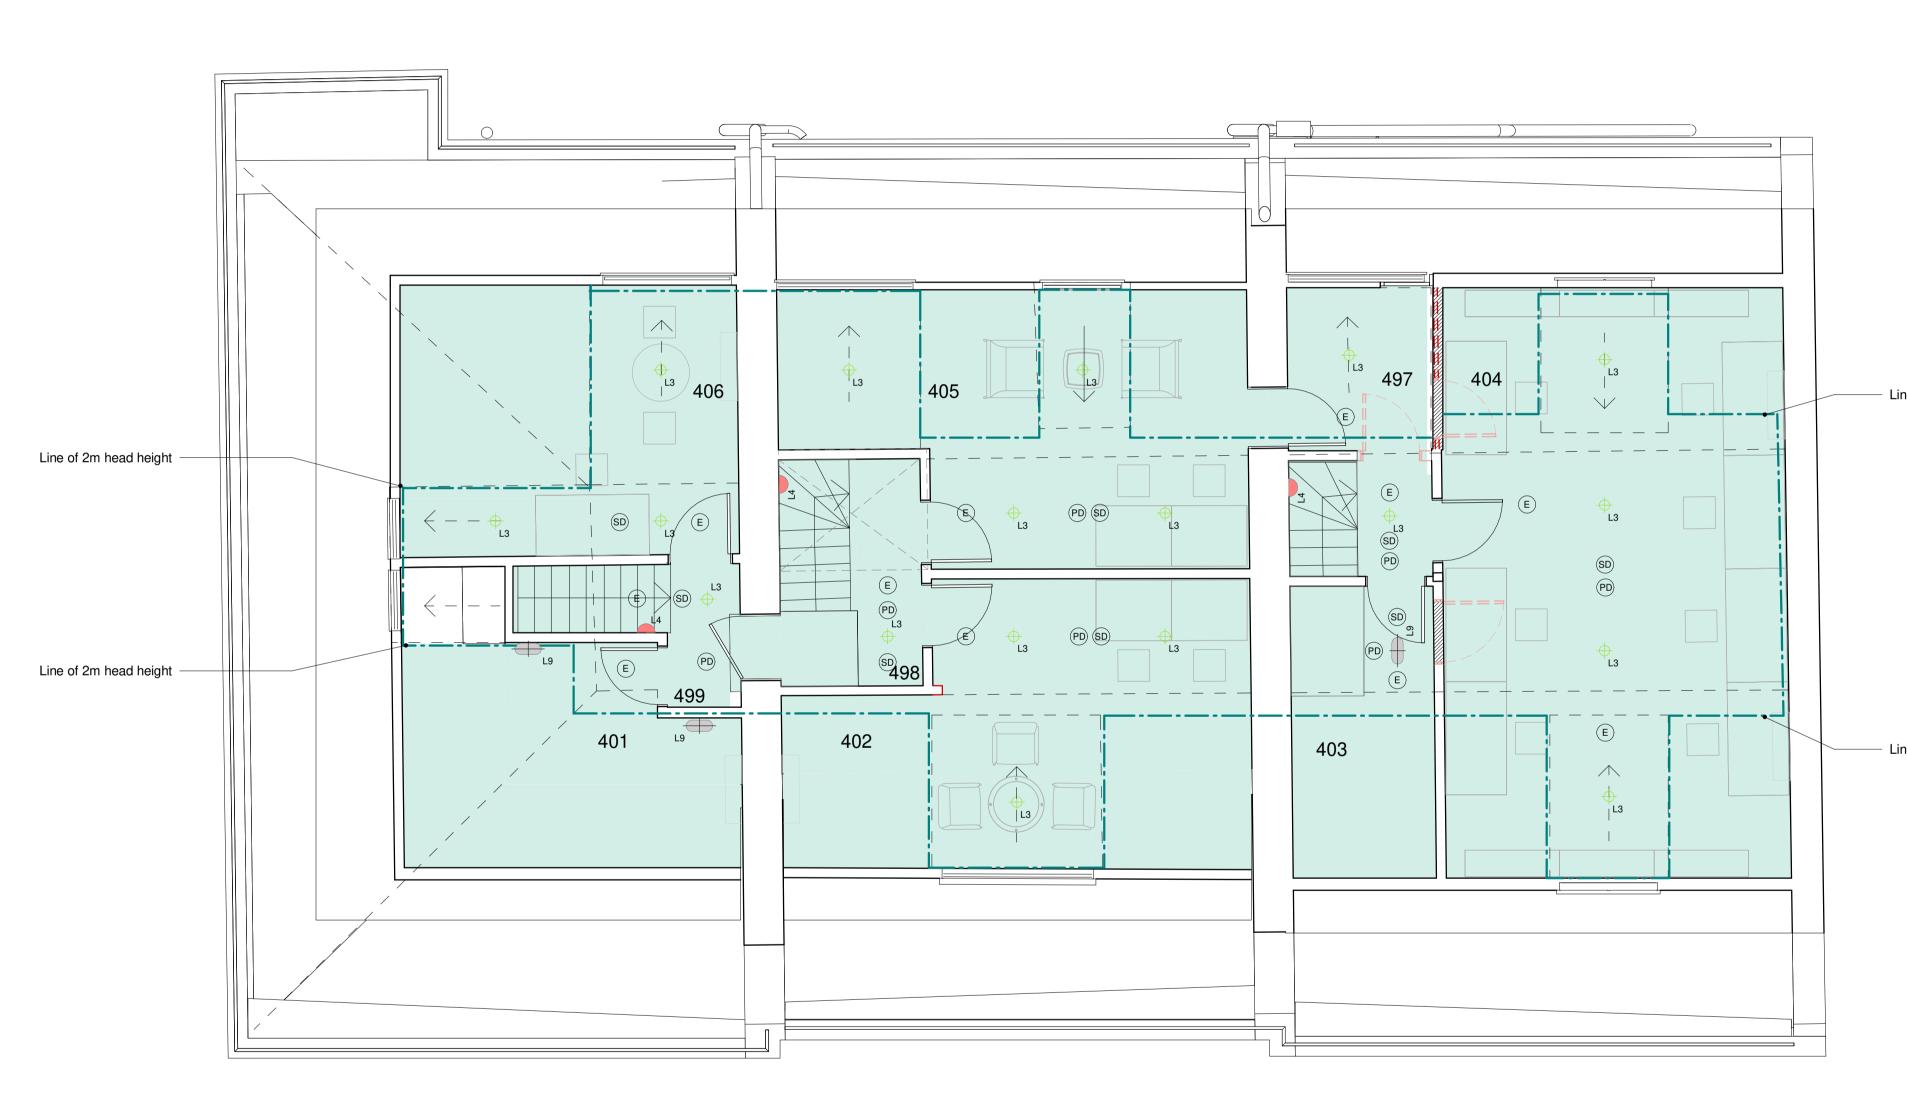

| FOURTH             | FLOOR ROOM SCHEDULE |
|--------------------|---------------------|
| <b>Room Number</b> | Room Name           |

| 401 | Comms Room             |
|-----|------------------------|
| 402 | Academic/PGR workspace |
| 403 | Plant                  |
| 404 | Academic/PGR workspace |
| 405 | Academic/PGR Space     |
| 406 | Academic/PGR workspace |
| 497 | Stair                  |
| 498 | Stair                  |
| 499 | Stair                  |
|     |                        |

|                                                                                                    | Revision Date Description                                                                                                        |
|----------------------------------------------------------------------------------------------------|----------------------------------------------------------------------------------------------------------------------------------|
|                                                                                                    | 00 20/05/2019 Issued for Planning                                                                                                |
|                                                                                                    |                                                                                                                                  |
|                                                                                                    |                                                                                                                                  |
|                                                                                                    |                                                                                                                                  |
|                                                                                                    |                                                                                                                                  |
|                                                                                                    |                                                                                                                                  |
|                                                                                                    |                                                                                                                                  |
|                                                                                                    |                                                                                                                                  |
|                                                                                                    | <u>Ceilings Strategy - Colour Key</u>                                                                                            |
|                                                                                                    | Type 1                                                                                                                           |
|                                                                                                    | Retain and paint existing ceilings,                                                                                              |
|                                                                                                    | cornices and ceiling mouldings. Restore                                                                                          |
|                                                                                                    | and make good to missing parts.                                                                                                  |
|                                                                                                    | Type 2           Make good existing ceilings and paint                                                                           |
|                                                                                                    | Туре 3                                                                                                                           |
|                                                                                                    | New plasterboard ceiling (FR 60min)                                                                                              |
|                                                                                                    | Type 4                                                                                                                           |
|                                                                                                    | New suspended plasterboard ceiling (FR 60mir                                                                                     |
|                                                                                                    | Type 5                                                                                                                           |
|                                                                                                    | Insulated plasterboard to provide thermal                                                                                        |
|                                                                                                    | upgrade.                                                                                                                         |
|                                                                                                    | Type 6           Mass barrier acoustic ceiling (FR 60min)                                                                        |
|                                                                                                    | Class A Acoustic absorption                                                                                                      |
|                                                                                                    |                                                                                                                                  |
|                                                                                                    | Ceilings Strategy - Cornices Code                                                                                                |
|                                                                                                    | Evistics Couries and Dass Original Turs A                                                                                        |
|                                                                                                    | Existing Cornice and Rose-Original-Type A                                                                                        |
|                                                                                                    | Existing Cornice - Original - Type B                                                                                             |
| 2m head height                                                                                     | Existing Cornice - Not Original                                                                                                  |
|                                                                                                    | New Cornice - to match existing                                                                                                  |
|                                                                                                    | Wot original Cornice to be omitted                                                                                               |
|                                                                                                    | <u>Ceilings Strategy - Symbols Key</u>                                                                                           |
|                                                                                                    | $-\bigotimes_{L1}$ L1 Adjustable downlights on track.                                                                            |
|                                                                                                    | $ \begin{array}{c}             L_1 \\                                    $                                                       |
|                                                                                                    |                                                                                                                                  |
|                                                                                                    | <b>L3</b> Recessed LED downlight (including IP rated fittings to required areas)                                                 |
|                                                                                                    | <b>L4</b> Wall mounted light (uplight and                                                                                        |
|                                                                                                    | downlight) L5 Decorative pendant downlight type 1                                                                                |
|                                                                                                    | L5 (with uplight component)                                                                                                      |
| f 2m head height                                                                                   | <b>L6</b> Decorative pendant downlight type 2                                                                                    |
|                                                                                                    | <b>L7</b> Suspended linear light                                                                                                 |
|                                                                                                    | L8 Concealed LED strip                                                                                                           |
|                                                                                                    | L9 Surface mounted light (stores and                                                                                             |
|                                                                                                    | plant rooms)                                                                                                                     |
|                                                                                                    | E1 External surface mounted light (uplight                                                                                       |
|                                                                                                    | and downlight)<br>SD Smoke Detector                                                                                              |
|                                                                                                    | (PD) Presence Detector                                                                                                           |
|                                                                                                    | (E) Emergency Light Type 1 (internal)                                                                                            |
|                                                                                                    | (E2) Emergency Light Type 2 (external)                                                                                           |
|                                                                                                    | WIFI WIFI point                                                                                                                  |
|                                                                                                    |                                                                                                                                  |
|                                                                                                    | WC Extract system                                                                                                                |
|                                                                                                    | For detailed MEP layouts refer to<br>Fowler Martin drawings                                                                      |
|                                                                                                    |                                                                                                                                  |
|                                                                                                    | Final setting out of all fittings to be<br>confirmed                                                                             |
|                                                                                                    |                                                                                                                                  |
|                                                                                                    |                                                                                                                                  |
|                                                                                                    | Nicholas Hare <b>Architects</b>                                                                                                  |
|                                                                                                    | 3 Barnsbury Square London NI IJL                                                                                                 |
|                                                                                                    | telephone         +44 (0)20 7619 1670           fax         +44 (0)20 7619 1671           e-mail         info@nicholashare.co.uk |
|                                                                                                    | e-mail info@nicholashare.co.uk                                                                                                   |
|                                                                                                    |                                                                                                                                  |
|                                                                                                    | project UCL SEPP Gordon Square                                                                                                   |
| lotes:                                                                                             | for UCL                                                                                                                          |
| . See GA plans for full details of plan alterations.<br>. Read in conjunction with SEPP-NHA-XX-XX- | title RCP Plans-Fourth Floor                                                                                                     |
| H-A-42030 Outline Schedule of Works.                                                               |                                                                                                                                  |
|                                                                                                    | scale size drawing number rev.                                                                                                   |