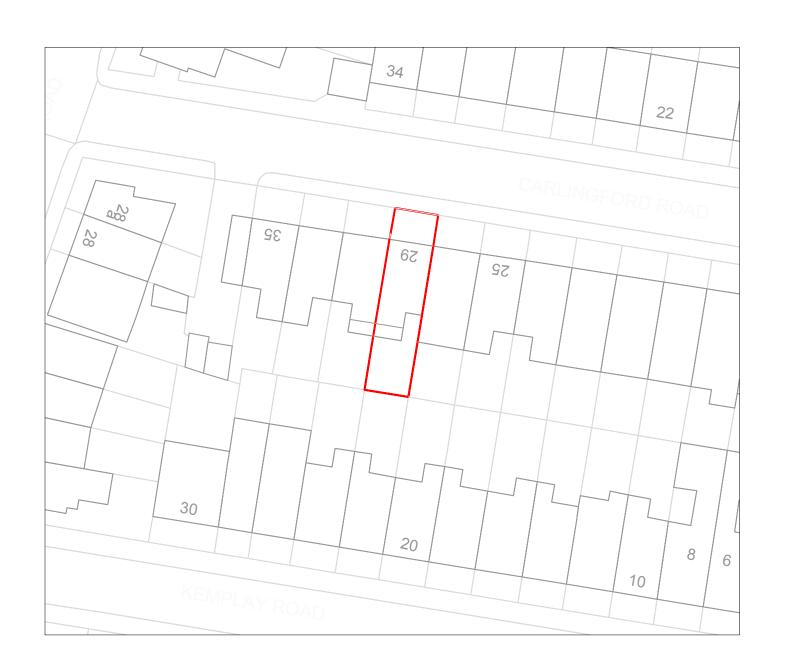

## **Existing Block Plan**

Scale 1:500

## **Location Plan**

Scale 1:1250

0 10 20 30 40 50 60 70 80 90 100m

SITE

First Floor Flat 29 Carlingford Road, Hampstead, NW3 1RY

DRAWING TITLE

Location Plan and Existing Block Plan

DRAWINGS STATUS